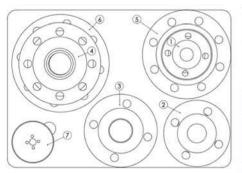

| Item       | Product Name                     | Item no.      | Qty         |
|------------|----------------------------------|---------------|-------------|
| Connecting | 1. Adapter 1" / 1 1/4" ANSI #150 | 1239.0320     | 1 1         |
| Adapters   | 2. Adapter 1 1/2" ANSI #150      | 1239.0400A150 | 1           |
|            | 3. Adapter 2" ANSI #150          | 1239.0500A150 | 1           |
|            | 4. Adapter 2 1/2" ANSI #150      | 1239.0650A150 | 1           |
|            | 5. Adapter 3" ANSI #150          | 1239.0800A150 | 1           |
|            | 6. Adapter 4" ANSI #150          | 1239.1000A150 | 1           |
| Hole Saws  | 8. HSS-BiMetal Hole Saws         |               |             |
|            | Hole Saw HSS Jr. 19 mm           | 1219.0190     | 2           |
|            | Hole Saw HSS Jr. 24 mm           | 1219.0240     | 2           |
|            | Hole Saw HSS Jr. 30 mm           | 1219.0300     | 2           |
|            | Hole Saw HSS Jr. 38 mm           | 1219.0380     | 2 2 2 2 2 2 |
|            | Hole Saw HSS Jr. 44 mm           | 1219.0440     | 2           |
|            | Hole Saw HSS Jr. 57 mm           | 1219.0570     | 2           |
|            | Hole Saw HSS Jr. 76 mm           | 1219.0760     | 2           |
|            | Hole Saw HSS Jr. 89 mm           | 1219.0890     | 2           |