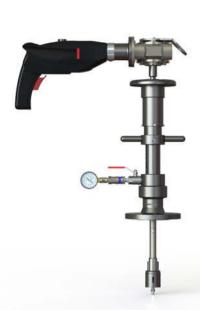

## Description

The lightweight and robust TONISCO Jr. Hot Tap Machine Set is designed for making connections to pipelines, tanks, and plant piping.

By using the TONISCO Jr. Hot Tap Machine Set it is possible to make new connections from DN20 (3/4") - DN100 (4"). All the connections can be made without stopping the flow in the main up to 60 bars (900PSI).

The TONISCO Jr. Hot Tap Machine is versatile and easy to operate. With suitable adapters TONISCO Jr. can be used for flanged, threaded, or weldable connections.

All TONISCO Jr. Hot Tap Machines provide an effective and ecological way of making connections to mains for repairs, relocations, or additions.

### **Features**

The TONISCO Jr. Hot Tap Machine can be used in max. 200°C (390°F) and in pressure up to 60 bar (900PSI). This TONISCO Jr. Hot Tap Machine Set is equipped with an electric drive unit and flanged adapters.

TONISCO Jr. Hot Tap Machine weighs 5,5kg and it can be operated by one person. TONISCO Jr. Hot Tap Machine can be used with a wide range of hole saws, pilot drills, and adapters to fit all main materials and substances.