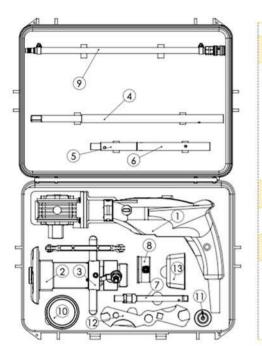

#### TONISCO Jr. HOT TAP MACHINE - TYPICAL SET UP

# TONISCO Jr. – FL – SET (ANSI150)

DN20 (3/4") - DN100 (4") Hot tappings

| Item                                                                                                                                                                                                                                                                                                                                                                                                                                                                                                                                                                                                                                                                                                                                                                                                                                                                                                                                                                                                                                                                                                                                                                                                                                                                                                                                                                                                                                                                                                                                                                                                                                                                                                                                                                                                                                                                                                                                                                                                                                                                                                                           | Product Name                     | Item no.     | Qty |
|--------------------------------------------------------------------------------------------------------------------------------------------------------------------------------------------------------------------------------------------------------------------------------------------------------------------------------------------------------------------------------------------------------------------------------------------------------------------------------------------------------------------------------------------------------------------------------------------------------------------------------------------------------------------------------------------------------------------------------------------------------------------------------------------------------------------------------------------------------------------------------------------------------------------------------------------------------------------------------------------------------------------------------------------------------------------------------------------------------------------------------------------------------------------------------------------------------------------------------------------------------------------------------------------------------------------------------------------------------------------------------------------------------------------------------------------------------------------------------------------------------------------------------------------------------------------------------------------------------------------------------------------------------------------------------------------------------------------------------------------------------------------------------------------------------------------------------------------------------------------------------------------------------------------------------------------------------------------------------------------------------------------------------------------------------------------------------------------------------------------------------|----------------------------------|--------------|-----|
| Drive Unit                                                                                                                                                                                                                                                                                                                                                                                                                                                                                                                                                                                                                                                                                                                                                                                                                                                                                                                                                                                                                                                                                                                                                                                                                                                                                                                                                                                                                                                                                                                                                                                                                                                                                                                                                                                                                                                                                                                                                                                                                                                                                                                     | 1. Electric Drive Jr. Complete   | 1211.0000    | 1   |
| Base Unit                                                                                                                                                                                                                                                                                                                                                                                                                                                                                                                                                                                                                                                                                                                                                                                                                                                                                                                                                                                                                                                                                                                                                                                                                                                                                                                                                                                                                                                                                                                                                                                                                                                                                                                                                                                                                                                                                                                                                                                                                                                                                                                      | 2. Feed Device Jr. Complete      | 1226.0000    | 1   |
|                                                                                                                                                                                                                                                                                                                                                                                                                                                                                                                                                                                                                                                                                                                                                                                                                                                                                                                                                                                                                                                                                                                                                                                                                                                                                                                                                                                                                                                                                                                                                                                                                                                                                                                                                                                                                                                                                                                                                                                                                                                                                                                                | 3. Body Jr. Complete             | 1228.0000    | 1   |
| Shaft and                                                                                                                                                                                                                                                                                                                                                                                                                                                                                                                                                                                                                                                                                                                                                                                                                                                                                                                                                                                                                                                                                                                                                                                                                                                                                                                                                                                                                                                                                                                                                                                                                                                                                                                                                                                                                                                                                                                                                                                                                                                                                                                      | 4. Drill Shaft 350/475 mm        | 1213.0010    | 1   |
| Accessories                                                                                                                                                                                                                                                                                                                                                                                                                                                                                                                                                                                                                                                                                                                                                                                                                                                                                                                                                                                                                                                                                                                                                                                                                                                                                                                                                                                                                                                                                                                                                                                                                                                                                                                                                                                                                                                                                                                                                                                                                                                                                                                    | Gear Fastening Screw             | 1213.0100    | 1   |
|                                                                                                                                                                                                                                                                                                                                                                                                                                                                                                                                                                                                                                                                                                                                                                                                                                                                                                                                                                                                                                                                                                                                                                                                                                                                                                                                                                                                                                                                                                                                                                                                                                                                                                                                                                                                                                                                                                                                                                                                                                                                                                                                | Shaft Extension Socket           | 1213.0090    | 1   |
|                                                                                                                                                                                                                                                                                                                                                                                                                                                                                                                                                                                                                                                                                                                                                                                                                                                                                                                                                                                                                                                                                                                                                                                                                                                                                                                                                                                                                                                                                                                                                                                                                                                                                                                                                                                                                                                                                                                                                                                                                                                                                                                                | Chuck for Hole-Saws < 30 mm      | 1213.0070    | 1   |
|                                                                                                                                                                                                                                                                                                                                                                                                                                                                                                                                                                                                                                                                                                                                                                                                                                                                                                                                                                                                                                                                                                                                                                                                                                                                                                                                                                                                                                                                                                                                                                                                                                                                                                                                                                                                                                                                                                                                                                                                                                                                                                                                | Chuck for Hole-saws > 30 mm      | 1213.0060    | 1   |
|                                                                                                                                                                                                                                                                                                                                                                                                                                                                                                                                                                                                                                                                                                                                                                                                                                                                                                                                                                                                                                                                                                                                                                                                                                                                                                                                                                                                                                                                                                                                                                                                                                                                                                                                                                                                                                                                                                                                                                                                                                                                                                                                | Magnet for Jr./B30               | 1213.0240    | 1   |
|                                                                                                                                                                                                                                                                                                                                                                                                                                                                                                                                                                                                                                                                                                                                                                                                                                                                                                                                                                                                                                                                                                                                                                                                                                                                                                                                                                                                                                                                                                                                                                                                                                                                                                                                                                                                                                                                                                                                                                                                                                                                                                                                | 5. Extension shaft 180 mm        | 1213.0020    | 1   |
|                                                                                                                                                                                                                                                                                                                                                                                                                                                                                                                                                                                                                                                                                                                                                                                                                                                                                                                                                                                                                                                                                                                                                                                                                                                                                                                                                                                                                                                                                                                                                                                                                                                                                                                                                                                                                                                                                                                                                                                                                                                                                                                                | 6. Extension 90 mm               | 1213.0030    | 1   |
|                                                                                                                                                                                                                                                                                                                                                                                                                                                                                                                                                                                                                                                                                                                                                                                                                                                                                                                                                                                                                                                                                                                                                                                                                                                                                                                                                                                                                                                                                                                                                                                                                                                                                                                                                                                                                                                                                                                                                                                                                                                                                                                                | 7. DN20 Special shaft            | 1213.0120    | 1   |
| Pressure                                                                                                                                                                                                                                                                                                                                                                                                                                                                                                                                                                                                                                                                                                                                                                                                                                                                                                                                                                                                                                                                                                                                                                                                                                                                                                                                                                                                                                                                                                                                                                                                                                                                                                                                                                                                                                                                                                                                                                                                                                                                                                                       | 8. Pressure Monitor Set 40 bar   | 1273.0013    | 1   |
| Monitoring                                                                                                                                                                                                                                                                                                                                                                                                                                                                                                                                                                                                                                                                                                                                                                                                                                                                                                                                                                                                                                                                                                                                                                                                                                                                                                                                                                                                                                                                                                                                                                                                                                                                                                                                                                                                                                                                                                                                                                                                                                                                                                                     | 9. Pressure Relief Hose W.       | 1264.0210    | 1   |
| Center Drills                                                                                                                                                                                                                                                                                                                                                                                                                                                                                                                                                                                                                                                                                                                                                                                                                                                                                                                                                                                                                                                                                                                                                                                                                                                                                                                                                                                                                                                                                                                                                                                                                                                                                                                                                                                                                                                                                                                                                                                                                                                                                                                  | Pilot Drill Jr-HSS normal (95mm) | 1213.0080M19 | 2   |
| SOUTH PROPERTY OF THE PROPERTY | Pilot Drill Jr-HSS short (83mm)  | 1213.0082M19 | 1   |
| Consumables                                                                                                                                                                                                                                                                                                                                                                                                                                                                                                                                                                                                                                                                                                                                                                                                                                                                                                                                                                                                                                                                                                                                                                                                                                                                                                                                                                                                                                                                                                                                                                                                                                                                                                                                                                                                                                                                                                                                                                                                                                                                                                                    | 10. Tonisco Cutting Paste        | 1289.0010    | 1   |
|                                                                                                                                                                                                                                                                                                                                                                                                                                                                                                                                                                                                                                                                                                                                                                                                                                                                                                                                                                                                                                                                                                                                                                                                                                                                                                                                                                                                                                                                                                                                                                                                                                                                                                                                                                                                                                                                                                                                                                                                                                                                                                                                | 11. Tonisco Sealant Lubricant    | 1269.0010    | 1   |
| Operating tools                                                                                                                                                                                                                                                                                                                                                                                                                                                                                                                                                                                                                                                                                                                                                                                                                                                                                                                                                                                                                                                                                                                                                                                                                                                                                                                                                                                                                                                                                                                                                                                                                                                                                                                                                                                                                                                                                                                                                                                                                                                                                                                | 12. Tonisco wrench               | 1250.0170    | 2   |
|                                                                                                                                                                                                                                                                                                                                                                                                                                                                                                                                                                                                                                                                                                                                                                                                                                                                                                                                                                                                                                                                                                                                                                                                                                                                                                                                                                                                                                                                                                                                                                                                                                                                                                                                                                                                                                                                                                                                                                                                                                                                                                                                | Allen key 3 mm                   | 1250.0010    | 1   |
|                                                                                                                                                                                                                                                                                                                                                                                                                                                                                                                                                                                                                                                                                                                                                                                                                                                                                                                                                                                                                                                                                                                                                                                                                                                                                                                                                                                                                                                                                                                                                                                                                                                                                                                                                                                                                                                                                                                                                                                                                                                                                                                                | Allen key 4 mm                   | 1213.0110    | 1   |
|                                                                                                                                                                                                                                                                                                                                                                                                                                                                                                                                                                                                                                                                                                                                                                                                                                                                                                                                                                                                                                                                                                                                                                                                                                                                                                                                                                                                                                                                                                                                                                                                                                                                                                                                                                                                                                                                                                                                                                                                                                                                                                                                | Allen key 5 mm                   | 1250.0020    | 1   |
|                                                                                                                                                                                                                                                                                                                                                                                                                                                                                                                                                                                                                                                                                                                                                                                                                                                                                                                                                                                                                                                                                                                                                                                                                                                                                                                                                                                                                                                                                                                                                                                                                                                                                                                                                                                                                                                                                                                                                                                                                                                                                                                                | Shaft opening pin Jr./B30        | 1213.0040    | 5   |
|                                                                                                                                                                                                                                                                                                                                                                                                                                                                                                                                                                                                                                                                                                                                                                                                                                                                                                                                                                                                                                                                                                                                                                                                                                                                                                                                                                                                                                                                                                                                                                                                                                                                                                                                                                                                                                                                                                                                                                                                                                                                                                                                | 13. Accessory box Jr.            | 1274.0010    | 1   |