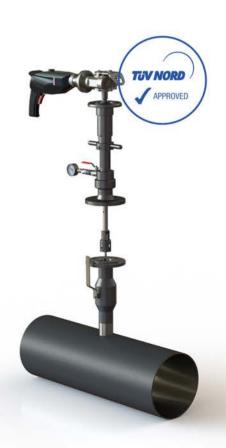

By using TONISCO Jr. Hot Tap Machine it is possible to make pipeline alterations without shutdowns. The system has technical approval from the German quality organization TÜV-Nord. The certificate is valid for the whole range from DN20 (3/4") - DN100 (4").