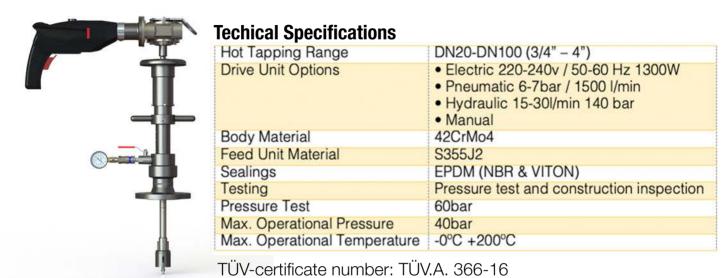

#### TONISCO Jr. HOT TAPPING SYSTEM SPECIFICATIONS

### **Features**

The TONISCO Jr. Hot Tap Machine can be used in max. 200°C (390°F) and in pressure up to 60 bar (900PSI). This TONISCO Jr. Hot Tap Machine Set is equipped with an electric drive unit and flanged adapters.

TONISCO Jr. Hot Tap Machine weighs 5,5kg and it can be operated by one person. TONISCO Jr. Hot Tap Machine can be used with a wide range of hole saws, pilot drills, and adapters to fit all main materials and substances.