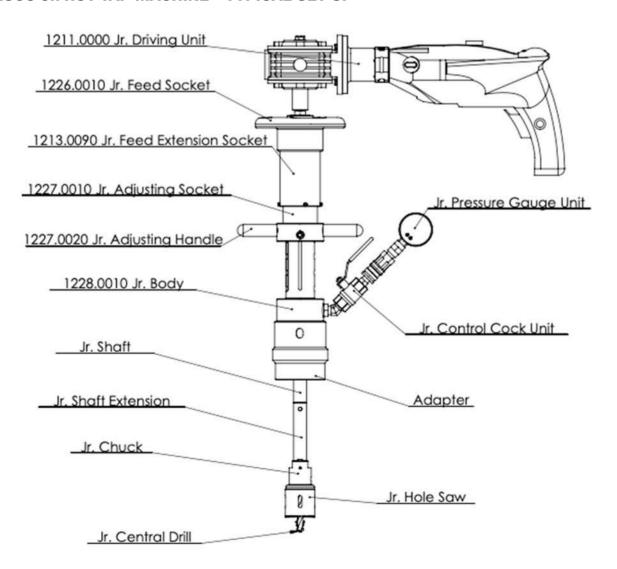

#### TONISCO Jr. HOT TAP MACHINE - TYPICAL SET UP

# TONISCO Jr. – FL – SET (ANSI150)

DN20 (3/4") - DN100 (4") Hot tappings

| Item                                                                                                                                                                                                                                                                                                                                                                                                                                                                                                                                                                                                                                                                                                                                                                                                                                                                                                                                                                                                                                                                                                                                                                                                                                                                                                                                                                                                                                                                                                                                                                                                                                                                                                                                                                                                                                                                                                                                                                                                                                                                                                                           | Product Name                     | Item no.     | Qty |
|--------------------------------------------------------------------------------------------------------------------------------------------------------------------------------------------------------------------------------------------------------------------------------------------------------------------------------------------------------------------------------------------------------------------------------------------------------------------------------------------------------------------------------------------------------------------------------------------------------------------------------------------------------------------------------------------------------------------------------------------------------------------------------------------------------------------------------------------------------------------------------------------------------------------------------------------------------------------------------------------------------------------------------------------------------------------------------------------------------------------------------------------------------------------------------------------------------------------------------------------------------------------------------------------------------------------------------------------------------------------------------------------------------------------------------------------------------------------------------------------------------------------------------------------------------------------------------------------------------------------------------------------------------------------------------------------------------------------------------------------------------------------------------------------------------------------------------------------------------------------------------------------------------------------------------------------------------------------------------------------------------------------------------------------------------------------------------------------------------------------------------|----------------------------------|--------------|-----|
| Drive Unit                                                                                                                                                                                                                                                                                                                                                                                                                                                                                                                                                                                                                                                                                                                                                                                                                                                                                                                                                                                                                                                                                                                                                                                                                                                                                                                                                                                                                                                                                                                                                                                                                                                                                                                                                                                                                                                                                                                                                                                                                                                                                                                     | 1. Electric Drive Jr. Complete   | 1211.0000    | 1   |
| Base Unit                                                                                                                                                                                                                                                                                                                                                                                                                                                                                                                                                                                                                                                                                                                                                                                                                                                                                                                                                                                                                                                                                                                                                                                                                                                                                                                                                                                                                                                                                                                                                                                                                                                                                                                                                                                                                                                                                                                                                                                                                                                                                                                      | 2. Feed Device Jr. Complete      | 1226.0000    | 1   |
|                                                                                                                                                                                                                                                                                                                                                                                                                                                                                                                                                                                                                                                                                                                                                                                                                                                                                                                                                                                                                                                                                                                                                                                                                                                                                                                                                                                                                                                                                                                                                                                                                                                                                                                                                                                                                                                                                                                                                                                                                                                                                                                                | 3. Body Jr. Complete             | 1228.0000    | 1   |
| Shaft and                                                                                                                                                                                                                                                                                                                                                                                                                                                                                                                                                                                                                                                                                                                                                                                                                                                                                                                                                                                                                                                                                                                                                                                                                                                                                                                                                                                                                                                                                                                                                                                                                                                                                                                                                                                                                                                                                                                                                                                                                                                                                                                      | 4. Drill Shaft 350/475 mm        | 1213.0010    | 1   |
| Accessories                                                                                                                                                                                                                                                                                                                                                                                                                                                                                                                                                                                                                                                                                                                                                                                                                                                                                                                                                                                                                                                                                                                                                                                                                                                                                                                                                                                                                                                                                                                                                                                                                                                                                                                                                                                                                                                                                                                                                                                                                                                                                                                    | Gear Fastening Screw             | 1213.0100    | 1   |
|                                                                                                                                                                                                                                                                                                                                                                                                                                                                                                                                                                                                                                                                                                                                                                                                                                                                                                                                                                                                                                                                                                                                                                                                                                                                                                                                                                                                                                                                                                                                                                                                                                                                                                                                                                                                                                                                                                                                                                                                                                                                                                                                | Shaft Extension Socket           | 1213.0090    | 1   |
|                                                                                                                                                                                                                                                                                                                                                                                                                                                                                                                                                                                                                                                                                                                                                                                                                                                                                                                                                                                                                                                                                                                                                                                                                                                                                                                                                                                                                                                                                                                                                                                                                                                                                                                                                                                                                                                                                                                                                                                                                                                                                                                                | Chuck for Hole-Saws < 30 mm      | 1213.0070    | 1   |
|                                                                                                                                                                                                                                                                                                                                                                                                                                                                                                                                                                                                                                                                                                                                                                                                                                                                                                                                                                                                                                                                                                                                                                                                                                                                                                                                                                                                                                                                                                                                                                                                                                                                                                                                                                                                                                                                                                                                                                                                                                                                                                                                | Chuck for Hole-saws > 30 mm      | 1213.0060    | 1   |
|                                                                                                                                                                                                                                                                                                                                                                                                                                                                                                                                                                                                                                                                                                                                                                                                                                                                                                                                                                                                                                                                                                                                                                                                                                                                                                                                                                                                                                                                                                                                                                                                                                                                                                                                                                                                                                                                                                                                                                                                                                                                                                                                | Magnet for Jr./B30               | 1213.0240    | 1   |
|                                                                                                                                                                                                                                                                                                                                                                                                                                                                                                                                                                                                                                                                                                                                                                                                                                                                                                                                                                                                                                                                                                                                                                                                                                                                                                                                                                                                                                                                                                                                                                                                                                                                                                                                                                                                                                                                                                                                                                                                                                                                                                                                | 5. Extension shaft 180 mm        | 1213.0020    | 1   |
|                                                                                                                                                                                                                                                                                                                                                                                                                                                                                                                                                                                                                                                                                                                                                                                                                                                                                                                                                                                                                                                                                                                                                                                                                                                                                                                                                                                                                                                                                                                                                                                                                                                                                                                                                                                                                                                                                                                                                                                                                                                                                                                                | 6. Extension 90 mm               | 1213.0030    | 1   |
|                                                                                                                                                                                                                                                                                                                                                                                                                                                                                                                                                                                                                                                                                                                                                                                                                                                                                                                                                                                                                                                                                                                                                                                                                                                                                                                                                                                                                                                                                                                                                                                                                                                                                                                                                                                                                                                                                                                                                                                                                                                                                                                                | 7. DN20 Special shaft            | 1213.0120    | 1   |
| Pressure                                                                                                                                                                                                                                                                                                                                                                                                                                                                                                                                                                                                                                                                                                                                                                                                                                                                                                                                                                                                                                                                                                                                                                                                                                                                                                                                                                                                                                                                                                                                                                                                                                                                                                                                                                                                                                                                                                                                                                                                                                                                                                                       | 8. Pressure Monitor Set 40 bar   | 1273.0013    | 1   |
| Monitoring                                                                                                                                                                                                                                                                                                                                                                                                                                                                                                                                                                                                                                                                                                                                                                                                                                                                                                                                                                                                                                                                                                                                                                                                                                                                                                                                                                                                                                                                                                                                                                                                                                                                                                                                                                                                                                                                                                                                                                                                                                                                                                                     | 9. Pressure Relief Hose W.       | 1264.0210    | 1   |
| Center Drills                                                                                                                                                                                                                                                                                                                                                                                                                                                                                                                                                                                                                                                                                                                                                                                                                                                                                                                                                                                                                                                                                                                                                                                                                                                                                                                                                                                                                                                                                                                                                                                                                                                                                                                                                                                                                                                                                                                                                                                                                                                                                                                  | Pilot Drill Jr-HSS normal (95mm) | 1213.0080M19 | 2   |
| SOUTH PROPERTY OF THE PROPERTY | Pilot Drill Jr-HSS short (83mm)  | 1213.0082M19 | 1   |
| Consumables                                                                                                                                                                                                                                                                                                                                                                                                                                                                                                                                                                                                                                                                                                                                                                                                                                                                                                                                                                                                                                                                                                                                                                                                                                                                                                                                                                                                                                                                                                                                                                                                                                                                                                                                                                                                                                                                                                                                                                                                                                                                                                                    | 10. Tonisco Cutting Paste        | 1289.0010    | 1   |
|                                                                                                                                                                                                                                                                                                                                                                                                                                                                                                                                                                                                                                                                                                                                                                                                                                                                                                                                                                                                                                                                                                                                                                                                                                                                                                                                                                                                                                                                                                                                                                                                                                                                                                                                                                                                                                                                                                                                                                                                                                                                                                                                | 11. Tonisco Sealant Lubricant    | 1269.0010    | 1   |
| Operating tools                                                                                                                                                                                                                                                                                                                                                                                                                                                                                                                                                                                                                                                                                                                                                                                                                                                                                                                                                                                                                                                                                                                                                                                                                                                                                                                                                                                                                                                                                                                                                                                                                                                                                                                                                                                                                                                                                                                                                                                                                                                                                                                | 12. Tonisco wrench               | 1250.0170    | 2   |
|                                                                                                                                                                                                                                                                                                                                                                                                                                                                                                                                                                                                                                                                                                                                                                                                                                                                                                                                                                                                                                                                                                                                                                                                                                                                                                                                                                                                                                                                                                                                                                                                                                                                                                                                                                                                                                                                                                                                                                                                                                                                                                                                | Allen key 3 mm                   | 1250.0010    | 1   |
|                                                                                                                                                                                                                                                                                                                                                                                                                                                                                                                                                                                                                                                                                                                                                                                                                                                                                                                                                                                                                                                                                                                                                                                                                                                                                                                                                                                                                                                                                                                                                                                                                                                                                                                                                                                                                                                                                                                                                                                                                                                                                                                                | Allen key 4 mm                   | 1213.0110    | 1   |
|                                                                                                                                                                                                                                                                                                                                                                                                                                                                                                                                                                                                                                                                                                                                                                                                                                                                                                                                                                                                                                                                                                                                                                                                                                                                                                                                                                                                                                                                                                                                                                                                                                                                                                                                                                                                                                                                                                                                                                                                                                                                                                                                | Allen key 5 mm                   | 1250.0020    | 1   |
|                                                                                                                                                                                                                                                                                                                                                                                                                                                                                                                                                                                                                                                                                                                                                                                                                                                                                                                                                                                                                                                                                                                                                                                                                                                                                                                                                                                                                                                                                                                                                                                                                                                                                                                                                                                                                                                                                                                                                                                                                                                                                                                                | Shaft opening pin Jr./B30        | 1213.0040    | 5   |
|                                                                                                                                                                                                                                                                                                                                                                                                                                                                                                                                                                                                                                                                                                                                                                                                                                                                                                                                                                                                                                                                                                                                                                                                                                                                                                                                                                                                                                                                                                                                                                                                                                                                                                                                                                                                                                                                                                                                                                                                                                                                                                                                | 13. Accessory box Jr.            | 1274.0010    | 1   |