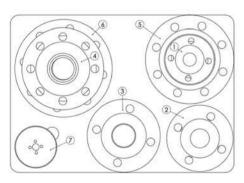

| ltem                   | Product Name                                                                                                                                                                                                                             | ltem no.                                                                                             | Qty        |
|------------------------|------------------------------------------------------------------------------------------------------------------------------------------------------------------------------------------------------------------------------------------|------------------------------------------------------------------------------------------------------|------------|
| Connecting<br>Adapters | 1. Adapter 1* / 1 ¼" ANSI #150<br>2. Adapter 1 ½" ANSI #150<br>3. Adapter 2* ANSI #150<br>4. Adapter 2* 2* ANSI #150<br>5. Adapter 3* ANSI #150<br>6. Adapter 4* ANSI #150                                                               | 1239.0250<br>1239.0400A150<br>1239.0500A150<br>1239.0650A150<br>1239.0800A150<br>1239.1000A150       | 1 1 1 1 1  |
| Hole Saws              | 7. HSS-BiMetal Hole Saws<br>Hole Saw HSS Jr. 19 mm<br>Hole Saw HSS Jr. 24 mm<br>Hole Saw HSS Jr. 30 mm<br>Hole Saw HSS Jr. 38 mm<br>Hole Saw HSS Jr. 38 mm<br>Hole Saw HSS Jr. 57 mm<br>Hole Saw HSS Jr. 76 mm<br>Hole Saw HSS Jr. 89 mm | 1219.0190<br>1219.0240<br>1219.0300<br>1219.0380<br>1219.0440<br>1219.0570<br>1219.0760<br>1219.0760 | 2222222222 |