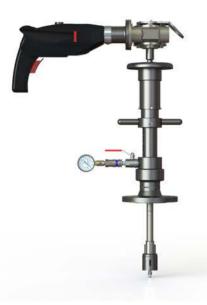

**TONISCO<sup>®</sup> Jr.** DN20 (3/4") - DN100 (4") Hot tappings

Description

GAS

The lightweight and robust TONISCO Jr. Hot Tap Machine Set is designed for making connections to Gas & Oil pipelines, tanks, and plant piping.

By using the TONISCO Jr. Hot Tap Machine Set it is possible to make new connections to Gas & Oil pipelines from DN20 (3/4") - DN100 (4"). All the connections can be made without stopping the flow in the main up to 60 bars (900PSI).

The TONISCO Jr. Hot Tap Machine Set is versatile and easy to operate. With suitable adapters TONISCO Jr. can be used for flanged, threaded, or weldable connections.

All TONISCO Jr. Hot Tap Machine Sets provide an effective and ecological way of making connections to Gas & Oil mains for repairs, relocations, or additions.

## Features

This TONISCO Jr. Hot Tap Machine Set can be used in max. 200°C (390°F) and in pressure up to 60 bar (900PSI). This TONISCO Jr. Machine Set is equipped with an electric drive unit and flanged adapters.

The TONISCO Jr. Hot Tap Machine weighs 5,5kg and it can be operated by one person. TONISCO Jr. Hot Tap Machine can be used with a wide range of hole saws, pilot drills, and adapters to fit all main materials and substances.