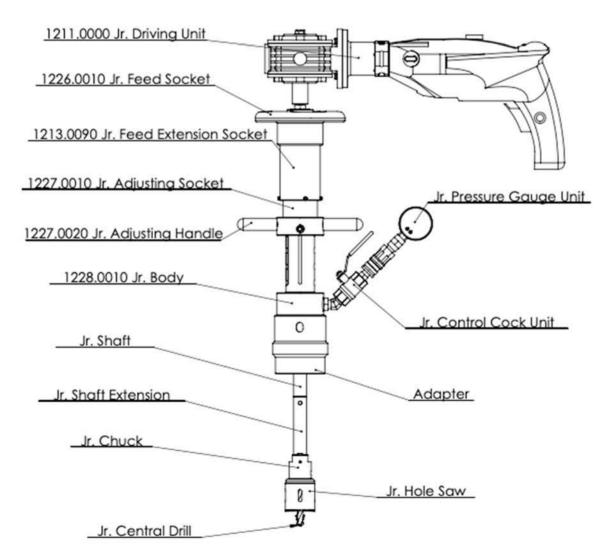

## **TONISCO Jr. HOT TAP MACHINE - TYPICAL SET UP**

1200.0000-FL-A-S-G-E

## TONISCO Jr. – FL – SET (ANSI150)

DN20 (3/4") - DN100 (4") Hot tappings

| Item Product Name        |                                                                                                                                                                                                                                             | ltem no.                                                                                                                       | Qty                             |  |
|--------------------------|---------------------------------------------------------------------------------------------------------------------------------------------------------------------------------------------------------------------------------------------|--------------------------------------------------------------------------------------------------------------------------------|---------------------------------|--|
| Drive Unit               | 1. Electric Drive Jr. Complete                                                                                                                                                                                                              | 1211.0000                                                                                                                      | 11                              |  |
| Base Unit                | 2. Feed Device Jr. Complete<br>3. Body Jr. Complete                                                                                                                                                                                         | 1226.0000G<br>1228.0000G                                                                                                       | 1                               |  |
| Shaft and<br>Accessories | 4. Drill Shaft 350/475 mm<br>Gear Fastening Screw<br>Shaft Extension Socket<br>Chuck for Hole-Saws < 30 mm<br>Chuck for Hole-saws > 30 mm<br>Magnet for Jr./B30<br>5. Extension shaft 180 mm<br>6. Extension 90 mm<br>7. DN20 Special shaft | 1213.0010<br>1213.0100<br>1213.0090<br>1213.0070<br>1213.0060<br>1213.0240<br>1213.0020<br>1213.0020<br>1213.0030<br>1213.0120 | 1 1 1 1 1 1 1 1 1 1             |  |
| Pressure<br>Monitoring   | 8. Pressure Monitor Set 40 bar<br>9. Pressure Relief Hose W.                                                                                                                                                                                | 1273.0013<br>1264.0210                                                                                                         | 1                               |  |
| Center Drills            | Pilot Drill Jr-HSS normal (95mm)<br>Pilot Drill Jr-HSS short (83mm)                                                                                                                                                                         | 1213.0080M19<br>1213.0082M19                                                                                                   | 1 2 1                           |  |
| Consumables              | 10. Tonisco Cutting Paste<br>11. Tonisco Sealant Lubricant                                                                                                                                                                                  | 1289.0010<br>1269.0010                                                                                                         | 1                               |  |
| Operating tools          | 12. Tonisco wrench<br>Allen key 3 mm<br>Allen key 4 mm<br>Allen key 5 mm<br>Shaft opening pin Jr./B30<br>13. Accessory box Jr.                                                                                                              | 1250.0170<br>1250.0010<br>1213.0110<br>1250.0020<br>1213.0040<br>1274.0010                                                     | 1<br>2<br>1<br>1<br>1<br>5<br>1 |  |