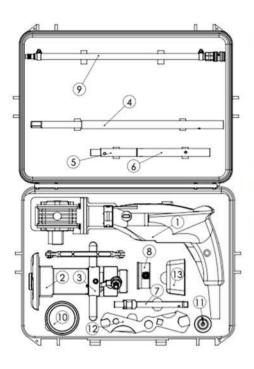

## **TONISCO Jr. HOT TAP MACHINE - TYPICAL SET UP**

1200.0000-FL-A-S-G-E

## TONISCO Jr. – FL – SET (ANSI150)

DN20 (3/4") - DN100 (4") Hot tappings

| Item Product Name        |                                                                                                                                                                                                                                             | ltem no.                                                                                                                       | Qty                             |  |
|--------------------------|---------------------------------------------------------------------------------------------------------------------------------------------------------------------------------------------------------------------------------------------|--------------------------------------------------------------------------------------------------------------------------------|---------------------------------|--|
| Drive Unit               | 1. Electric Drive Jr. Complete                                                                                                                                                                                                              | 1211.0000                                                                                                                      | 11                              |  |
| Base Unit                | 2. Feed Device Jr. Complete<br>3. Body Jr. Complete                                                                                                                                                                                         | 1226.0000G<br>1228.0000G                                                                                                       | 1                               |  |
| Shaft and<br>Accessories | 4. Drill Shaft 350/475 mm<br>Gear Fastening Screw<br>Shaft Extension Socket<br>Chuck for Hole-Saws < 30 mm<br>Chuck for Hole-saws > 30 mm<br>Magnet for Jr./B30<br>5. Extension shaft 180 mm<br>6. Extension 90 mm<br>7. DN20 Special shaft | 1213.0010<br>1213.0100<br>1213.0090<br>1213.0070<br>1213.0060<br>1213.0240<br>1213.0020<br>1213.0020<br>1213.0030<br>1213.0120 | 1 1 1 1 1 1 1 1 1 1             |  |
| Pressure<br>Monitoring   | 8. Pressure Monitor Set 40 bar<br>9. Pressure Relief Hose W.                                                                                                                                                                                | 1273.0013<br>1264.0210                                                                                                         | 1                               |  |
| Center Drills            | Pilot Drill Jr-HSS normal (95mm)<br>Pilot Drill Jr-HSS short (83mm)                                                                                                                                                                         | 1213.0080M19<br>1213.0082M19                                                                                                   | 1 2 1                           |  |
| Consumables              | 10. Tonisco Cutting Paste<br>11. Tonisco Sealant Lubricant                                                                                                                                                                                  | 1289.0010<br>1269.0010                                                                                                         | 1                               |  |
| Operating tools          | 12. Tonisco wrench<br>Allen key 3 mm<br>Allen key 4 mm<br>Allen key 5 mm<br>Shaft opening pin Jr./B30<br>13. Accessory box Jr.                                                                                                              | 1250.0170<br>1250.0010<br>1213.0110<br>1250.0020<br>1213.0040<br>1274.0010                                                     | 1<br>2<br>1<br>1<br>1<br>5<br>1 |  |