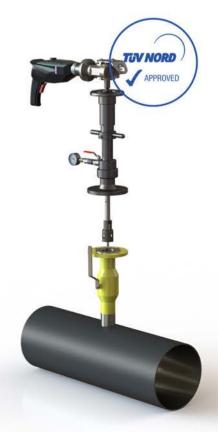

By using TONISCO Jr. Hot Tap Machine it is possible to make pipeline alterations without shutdowns. The system has technical approval from the German quality organization TÜV-Nord. The certificate is valid for the whole range from DN20 (3/4") - DN100 (4").

TÜV-certificate number: TÜV.A. 366-16