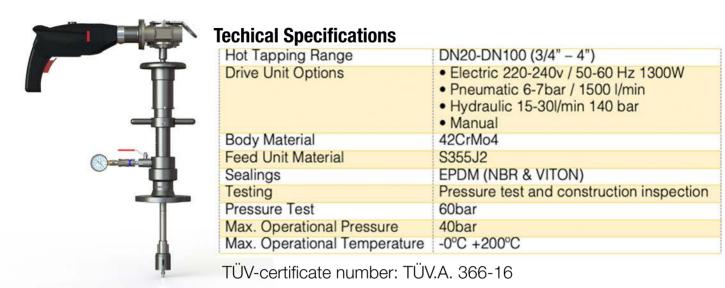

#### TONISCO Jr. HOT TAPPING SYSTEM SPECIFICATIONS

#### **Features**

This TONISCO Jr. Hot Tap Machine Set can be used in max. 200°C (390°F) and in pressure up to 60 bar (900PSI). This TONISCO Jr. Machine Set is equipped with an electric drive unit and flanged adapters.

The TONISCO Jr. Hot Tap Machine weighs 5,5kg and it can be operated by one person. TONISCO Jr. Hot Tap Machine can be used with a wide range of hole saws, pilot drills, and adapters to fit all main materials and substances.