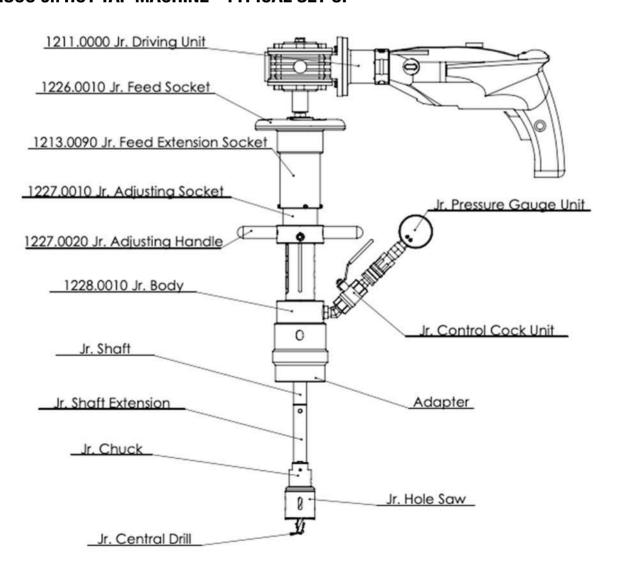

#### TONISCO Jr. HOT TAP MACHINE - TYPICAL SET UP

# **TONISCO Jr. – FL – SET (PN10-16)**

DN20 (3/4") - DN100 (4") Hot tappings

| Item                     | Product Name                                                                                                                                                                                                        | Item no.                                                                                                          | Qty                   |
|--------------------------|---------------------------------------------------------------------------------------------------------------------------------------------------------------------------------------------------------------------|-------------------------------------------------------------------------------------------------------------------|-----------------------|
| Drive Unit               | Electric Drive Jr. Complete                                                                                                                                                                                         | 1211.0000                                                                                                         | 1 1                   |
| Base Unit                | Feed Device Jr. Complete     Body Jr. Complete                                                                                                                                                                      | 1226.0000G<br>1228.0000G                                                                                          | 1                     |
| Shaft and<br>Accessories | 4. Drill Shaft 350/475 mm Gear Fastening Screw Shaft Extension Socket Chuck for Hole-Saws < 30 mm Chuck for Hole-saws > 30 mm Magnet for Jr./B30 5. Extension shaft 180 mm 6. Extension 90 mm 7. DN20 Special shaft | 1213.0010<br>1213.0100<br>1213.0090<br>1213.0070<br>1213.0060<br>1213.0240<br>1213.0020<br>1213.0030<br>1213.0120 | 1 1 1 1 1 1 1 1       |
| Pressure<br>Monitoring   | Pressure Monitor Set 40 bar<br>Pressure Relief Hose W.                                                                                                                                                              | 1273.0013<br>1264.0210                                                                                            | 1                     |
| Center Drills            | Pilot Drill Jr-HSS normal (95mm)<br>Pilot Drill Jr-HSS short (83mm)                                                                                                                                                 | 1213.0080M19<br>1213.0082M19                                                                                      | 2                     |
| Consumables              | 10. Tonisco Cutting Paste<br>11. Tonisco Sealant Lubricant                                                                                                                                                          | 1289.0010<br>1269.0010                                                                                            | 1                     |
| Operating tools          | 12. Tonisco wrench Allen key 3 mm Allen key 4 mm Allen key 5 mm Shaft opening pin Jr./B30 13. Accessory box Jr.                                                                                                     | 1250.0170<br>1250.0010<br>1213.0110<br>1250.0020<br>1213.0040<br>1274.0010                                        | 2<br>1<br>1<br>1<br>5 |