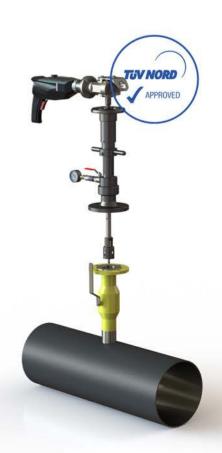

By using TONISCO Jr. Hot Tap Machine it is possible to make pipeline alterations without shutdowns. The system has technical approval from the German quality organization TÜV-Nord. The certificate is valid for the whole range from DN20 (3/4") - DN100 (4").