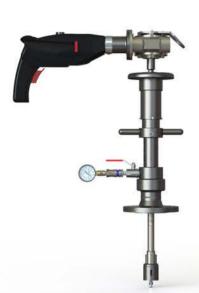

### Description

The lightweight and robust TONISCO Jr. Hot Tap Machine Set is designed for making connections to Gas & Oil pipelines, tanks, and plant piping.

By using the TONISCO Jr. Hot Tap Machine Set it is possible to make new connections to Gas & Oil pipelines from DN20 (3/4") - DN100 (4"). All the connections can be made without stopping the flow in the main up to 60 bars (900PSI).

The TONISCO Jr. Hot Tap Machine Set is versatile and easy to operate. With suitable adapters TONISCO Jr. can be used for flanged, threaded, or weldable connections.

All TONISCO Jr. Hot Tap Machine Sets provide an effective and ecological way of making connections to Gas & Oil mains for repairs, relocations, or additions.

#### **Features**

This TONISCO Jr. Hot Tap Machine Set can be used in max. 200°C (390°F) and in pressure up to 60 bar (900PSI). This TONISCO Jr. Machine Set is equipped with an electric drive unit and flanged adapters.

The TONISCO Jr. Hot Tap Machine weighs 5,5kg and it can be operated by one person. TONISCO Jr. Hot Tap Machine can be used with a wide range of hole saws, pilot drills, and adapters to fit all main materials and substances.