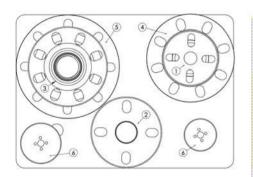

| ltem F              | Product Name                                                                                                                                                                                                   | Item no.                                                                                | Qty       |
|---------------------|----------------------------------------------------------------------------------------------------------------------------------------------------------------------------------------------------------------|-----------------------------------------------------------------------------------------|-----------|
| Connecting Adapters | 1. Adapter DN25/32 PN 10-16<br>2. Adapter DN40/50 PN 10-16<br>3. Adapter DN65 PN 10-16<br>4. Adapter DN80 PN 10-16<br>5. Adapter DN100 PN 10-16                                                                | 1239.0320<br>1239.0500<br>1239.0650<br>1239.0800<br>1239.1000                           | 1 1 1 1 1 |
| Hole Saws           | 6. HSS-BiMetal Hole Saws<br>Hole Saw HSS Jr. 19 mm<br>Hole Saw HSS Jr. 24 mm<br>Hole Saw HSS Jr. 30 mm<br>Hole Saw HSS Jr. 38 mm<br>Hole Saw HSS Jr. 44 mm<br>Hole Saw HSS Jr. 57 mm<br>Hole Saw HSS Jr. 76 mm | 1219.0190<br>1219.0240<br>1219.0300<br>1219.0380<br>1219.0440<br>1219.0570<br>1219.0760 | 222222222 |
| Transport Suitcase  |                                                                                                                                                                                                                | 1272.0010                                                                               | 1         |