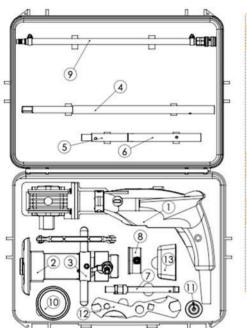

# **TONISCO Jr. – FL – SET (PN10-16)**

DN20 (3/4") - DN100 (4") Hot tappings

| Item                     | Product Name                                                                                                                                                                                                        | Item no.                                                                                                          | Qty                   |
|--------------------------|---------------------------------------------------------------------------------------------------------------------------------------------------------------------------------------------------------------------|-------------------------------------------------------------------------------------------------------------------|-----------------------|
| Drive Unit               | Electric Drive Jr. Complete                                                                                                                                                                                         | 1211.0000                                                                                                         | 1 1                   |
| Base Unit                | Feed Device Jr. Complete     Body Jr. Complete                                                                                                                                                                      | 1226.0000G<br>1228.0000G                                                                                          | 1                     |
| Shaft and<br>Accessories | 4. Drill Shaft 350/475 mm Gear Fastening Screw Shaft Extension Socket Chuck for Hole-Saws < 30 mm Chuck for Hole-saws > 30 mm Magnet for Jr./B30 5. Extension shaft 180 mm 6. Extension 90 mm 7. DN20 Special shaft | 1213.0010<br>1213.0100<br>1213.0090<br>1213.0070<br>1213.0060<br>1213.0240<br>1213.0020<br>1213.0030<br>1213.0120 | 1 1 1 1 1 1 1 1       |
| Pressure<br>Monitoring   | Pressure Monitor Set 40 bar<br>Pressure Relief Hose W.                                                                                                                                                              | 1273.0013<br>1264.0210                                                                                            | 1                     |
| Center Drills            | Pilot Drill Jr-HSS normal (95mm)<br>Pilot Drill Jr-HSS short (83mm)                                                                                                                                                 | 1213.0080M19<br>1213.0082M19                                                                                      | 2                     |
| Consumables              | 10. Tonisco Cutting Paste<br>11. Tonisco Sealant Lubricant                                                                                                                                                          | 1289.0010<br>1269.0010                                                                                            | 1                     |
| Operating tools          | 12. Tonisco wrench Allen key 3 mm Allen key 4 mm Allen key 5 mm Shaft opening pin Jr./B30 13. Accessory box Jr.                                                                                                     | 1250.0170<br>1250.0010<br>1213.0110<br>1250.0020<br>1213.0040<br>1274.0010                                        | 2<br>1<br>1<br>1<br>5 |