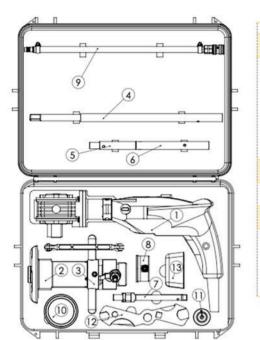

#### TONISCO Jr. HOT TAP MACHINE - TYPICAL SET UP

# TONISCO Jr. -T - SET (NPT)

DN20 (3/4") - DN100 (4") Hot tappings

| Item                     | <b>Product Name</b>                                                                                                                                                                                                 | Item no.                                                                                                          | Qty               |
|--------------------------|---------------------------------------------------------------------------------------------------------------------------------------------------------------------------------------------------------------------|-------------------------------------------------------------------------------------------------------------------|-------------------|
| Drive Unit               | Electric Drive Jr. Complete                                                                                                                                                                                         | 1211.0000                                                                                                         | 1                 |
| Base Unit                | 2. Feed Device Jr. Complete<br>3. Body Jr. Complete                                                                                                                                                                 | 1226.0000G<br>1228.0000G                                                                                          | 1                 |
| Shaft and<br>Accessories | 4. Drill Shaft 350/475 mm Gear Fastening Screw Shaft Extension Socket Chuck for Hole-Saws < 30 mm Chuck for Hole-saws > 30 mm Magnet for Jr./B30 5. Extension shaft 180 mm 6. Extension 90 mm 7. DN20 Special shaft | 1213.0010<br>1213.0100<br>1213.0090<br>1213.0070<br>1213.0060<br>1213.0240<br>1213.0020<br>1213.0030<br>1213.0120 | 1 1 1 1 1 1 1 1 1 |
| Pressure<br>Monitoring   | Pressure Monitor Set 40 bar     Pressure Relief Hose W.                                                                                                                                                             | 1273.0013<br>1264.0210                                                                                            | 1                 |
| Center Drills            | Pilot Drill Jr-HSS normal (95mm)<br>Pilot Drill Jr-HSS short (83mm)                                                                                                                                                 | 1213.0080M19<br>1213.0082M19                                                                                      | 2                 |
| Consumables              | 10. Tonisco Cutting Paste 11. Tonisco Sealant Lubricant                                                                                                                                                             | 1289.0010<br>1269.0010                                                                                            | 1                 |
| Operating tools          | 12. Tonisco wrench<br>Allen key 3 mm<br>Allen key 4 mm<br>Allen key 5 mm<br>Shaft opening pin Jr./B30<br>13. Accessory box Jr.                                                                                      | 1250.0170<br>1250.0010<br>1213.0110<br>1250.0020<br>1213.0040<br>1274.0010                                        | 2<br>1<br>1<br>5  |