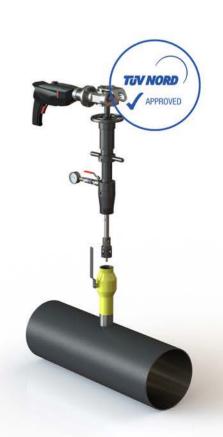

By using TONISCO Jr. Hot Tap Machine it is possible to make pipeline alterations without shutdowns. The system has technical approval from the German quality organization TÜV-Nord. The certificate is valid for the whole range from DN20 (3/4") - DN100 (4").

#### TONISCO Jr. HOT TAP MACHINE - TYPICAL SET UP