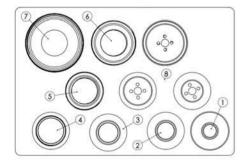

| Item                   | <b>Product Name</b>                                                                                                                                                                                                                     | Item no.                                                                                                     | Qty                                     |
|------------------------|-----------------------------------------------------------------------------------------------------------------------------------------------------------------------------------------------------------------------------------------|--------------------------------------------------------------------------------------------------------------|-----------------------------------------|
| Connecting<br>Adapters | 1. Adapter NPT 1" 2. Adapter NPT 1 1/4" 3. Adapter NPT 1 1/2" 4. Adapter NPT 2" 5. Adapter NPT 2 1/2" 6. Adapter NPT 3" 7. Adapter NPT 4"                                                                                               | 1222.0250NPT<br>1222.0320NPT<br>1222.0400NPT<br>1222.0500NPT<br>1222.0650NPT<br>1222.0800NPT<br>1222.1000NPT | 1 1 1 1 1 1 1 1 1 1 1 1 1 1 1 1 1 1 1 1 |
| Hole Saws              | 8. HSS-BIMetal Hole Saws Hole Saw HSS Jr. 19 mm Hole Saw HSS Jr. 24 mm Hole Saw HSS Jr. 30 mm Hole Saw HSS Jr. 38 mm Hole Saw HSS Jr. 44 mm Hole Saw HSS Jr. 57 mm Hole Saw HSS Jr. 76 mm Hole Saw HSS Jr. 78 mm Hole Saw HSS Jr. 89 mm | 1219.0190<br>1219.0240<br>1219.0300<br>1219.0380<br>1219.0440<br>1219.0570<br>1219.0760<br>1219.0890         | 22222222                                |