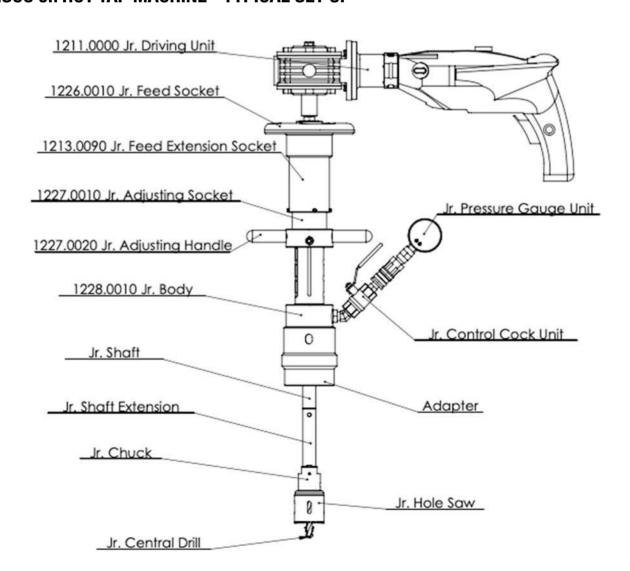

#### TONISCO Jr. HOT TAP MACHINE - TYPICAL SET UP

# TONISCO Jr. -T - SET (NPT)

DN20 (3/4") - DN100 (4") Hot tappings

| Item                     | <b>Product Name</b>                                                                                                                                                                                                 | Item no.                                                                                                          | Qty               |
|--------------------------|---------------------------------------------------------------------------------------------------------------------------------------------------------------------------------------------------------------------|-------------------------------------------------------------------------------------------------------------------|-------------------|
| Drive Unit               | Electric Drive Jr. Complete                                                                                                                                                                                         | 1211.0000                                                                                                         | 1                 |
| Base Unit                | 2. Feed Device Jr. Complete<br>3. Body Jr. Complete                                                                                                                                                                 | 1226.0000G<br>1228.0000G                                                                                          | 1                 |
| Shaft and<br>Accessories | 4. Drill Shaft 350/475 mm Gear Fastening Screw Shaft Extension Socket Chuck for Hole-Saws < 30 mm Chuck for Hole-saws > 30 mm Magnet for Jr./B30 5. Extension shaft 180 mm 6. Extension 90 mm 7. DN20 Special shaft | 1213.0010<br>1213.0100<br>1213.0090<br>1213.0070<br>1213.0060<br>1213.0240<br>1213.0020<br>1213.0030<br>1213.0120 | 1 1 1 1 1 1 1 1 1 |
| Pressure<br>Monitoring   | Pressure Monitor Set 40 bar     Pressure Relief Hose W.                                                                                                                                                             | 1273.0013<br>1264.0210                                                                                            | 1                 |
| Center Drills            | Pilot Drill Jr-HSS normal (95mm)<br>Pilot Drill Jr-HSS short (83mm)                                                                                                                                                 | 1213.0080M19<br>1213.0082M19                                                                                      | 2                 |
| Consumables              | 10. Tonisco Cutting Paste 11. Tonisco Sealant Lubricant                                                                                                                                                             | 1289.0010<br>1269.0010                                                                                            | 1                 |
| Operating tools          | 12. Tonisco wrench<br>Allen key 3 mm<br>Allen key 4 mm<br>Allen key 5 mm<br>Shaft opening pin Jr./B30<br>13. Accessory box Jr.                                                                                      | 1250.0170<br>1250.0010<br>1213.0110<br>1250.0020<br>1213.0040<br>1274.0010                                        | 2<br>1<br>1<br>5  |