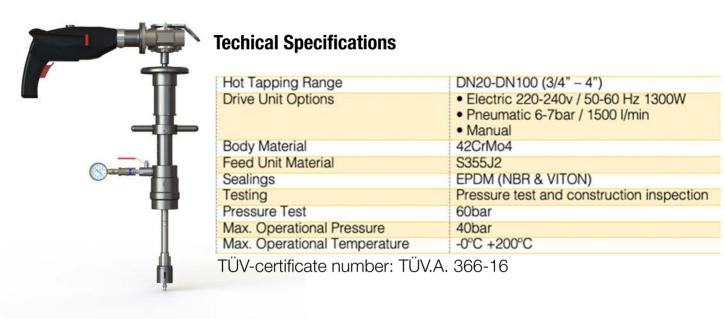

#### **Features**

The TONISCO Jr. Hot Tap Machine can be used in max. 200°C (390°F) and in pressure up to 60 bar (900PSI). This TONISCO Jr. Hot Tap Machine Set is equipped with an electric drive unit and threaded adapters.

TONISCO Jr. Hot Tap Machine weighs 5,5kg and it can be operated by one man. TONISCO Jr. Hot Tap Machine can be used with a wide range of hole saws, pilot drills, and adapters to fit all main materials and substances.

By using TONISCO Jr. Hot Tap Machine it is possible to make pipeline alterations without shutdowns. The system has technical approval from the German quality organization TÜV-Nord. The certificate is valid for the whole range from DN20 (3/4") - DN100 (4").