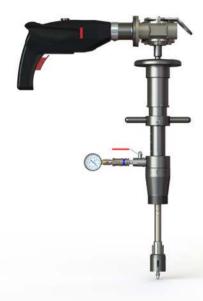

#### **Features**

The TONISCO Jr. Hot Tap Machine can be used in max. 200°C (390°F) and in pressure up to 60 bar (900PSI). This TONISCO Jr. Hot Tap Machine Set is equipped with an electric drive unit and threaded adapters.

TONISCO Jr. Hot Tap Machine weighs 5,5kg and it can be operated by one man. TONISCO Jr. Hot Tap Machine can be used with a wide range of hole saws, pilot drills, and adapters to fit all main materials and substances.

#### TONISCO Jr. HOT TAPPING SYSTEM SPECIFICATIONS