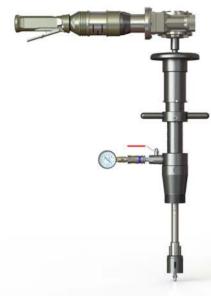

### Description

The lightweight and robust TONISCO Jr. Hot Tap Machine Set is designed for making connections to Gas & Oil pipelines, tanks, and plant piping.

By using the TONISCO Jr. Hot Tap Machine Set it is possible to make new connections to Gas & Oil pipelines from DN20 (3/4") - DN100 (4"). All the connections can be made without stopping the flow in the main up to 60 bars (900PSI).

#### **Features**

The TONISCO Jr. Hot Tap Machine can be used in max. 200°C (390°F) and in pressure up to 60 bar (900PSI). This TONISCO Jr. Hot Tap Machine Set is equipped with a pneumatic drive unit and threaded adapters.

TONISCO Jr. Hot Tap Machine weighs 5,5kg and it can be operated by one person. TONISCO Jr. Hot Tap Machine can be used with a wide range of hole saws, pilot drills, and adapters to fit all main materials and substances.