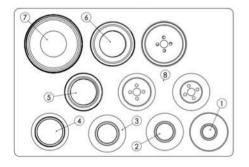

| Item                   | <b>Product Name</b>                                                                                                                                                                                              | Item no.                                                                                                     | Qty             |
|------------------------|------------------------------------------------------------------------------------------------------------------------------------------------------------------------------------------------------------------|--------------------------------------------------------------------------------------------------------------|-----------------|
| Connecting<br>Adapters | 1. Adapter NPT 1" 2. Adapter NPT 1 1/4" 3. Adapter NPT 1 1/2" 4. Adapter NPT 2" 5. Adapter NPT 2 1/2" 6. Adapter NPT 3" 7. Adapter NPT 4"                                                                        | 1222.0250NPT<br>1222.0320NPT<br>1222.0400NPT<br>1222.0500NPT<br>1222.0650NPT<br>1222.0800NPT<br>1222.1000NPT | 1 1 1 1 1 1 1 1 |
| Hole Saws              | 8. HSS-BiMetal Hole Saws Hole Saw HSS Jr. 19 mm Hole Saw HSS Jr. 24 mm Hole Saw HSS Jr. 30 mm Hole Saw HSS Jr. 38 mm Hole Saw HSS Jr. 44 mm Hole Saw HSS Jr. 57 mm Hole Saw HSS Jr. 76 mm Hole Saw HSS Jr. 89 mm | 1219.0190<br>1219.0240<br>1219.0300<br>1219.0380<br>1219.0440<br>1219.0570<br>1219.0760<br>1219.0890         | 222222222       |