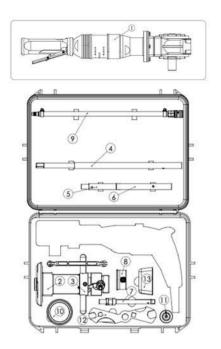

#### TONISCO Jr. HOT TAP MACHINE - TYPICAL SET UP

# TONISCO Jr. -T - SET (NPT)

DN20 (3/4") - DN100 (4") Hot tappings

| Item                     | <b>Product Name</b>                                                                                                                                                                                                 | Item no.                                                                                                          | Qty                   |
|--------------------------|---------------------------------------------------------------------------------------------------------------------------------------------------------------------------------------------------------------------|-------------------------------------------------------------------------------------------------------------------|-----------------------|
| Drive Unit               | 1. Pneumatic Drive Jr. Complete                                                                                                                                                                                     | 1267.0000                                                                                                         | 1                     |
| Base Unit                | Feed Device Jr. Complete     Body Jr. Complete                                                                                                                                                                      | 1226.0000G<br>1228.0000G                                                                                          | 1                     |
| Shaft and<br>Accessories | 4. Drill Shaft 350/475 mm Gear Fastening Screw Shaft Extension Socket Chuck for Hole-Saws < 30 mm Chuck for Hole-saws > 30 mm Magnet for Jr./B30 5. Extension shaft 180 mm 6. Extension 90 mm 7. DN20 Special shaft | 1213.0010<br>1213.0100<br>1213.0090<br>1213.0070<br>1213.0060<br>1213.0240<br>1213.0020<br>1213.0030<br>1213.0120 | 1 1 1 1 1 1           |
| Pressure<br>Monitoring   | Pressure Monitor Set 40 bar     Pressure Relief Hose W.                                                                                                                                                             | 1273.0013<br>1264.0210                                                                                            | 1                     |
| Center Drills            | Pilot Drill Jr-HSS normal (95mm) Pilot Drill Jr-HSS short (83mm)                                                                                                                                                    | 1213.0080M19<br>1213.0082M19                                                                                      | 2                     |
| Consumables              | 10. Tonisco Cutting Paste 11. Tonisco Sealant Lubricant                                                                                                                                                             | 1289.0010<br>1269.0010                                                                                            | 1                     |
| Operating tools          | 12. Tonisco wrench<br>Allen key 3 mm<br>Allen key 4 mm<br>Allen key 5 mm<br>Shaft opening pin Jr./B30<br>13. Accessory box Jr.                                                                                      | 1250.0170<br>1250.0010<br>1213.0110<br>1250.0020<br>1213.0040<br>1274.0010                                        | 2<br>1<br>1<br>5<br>1 |