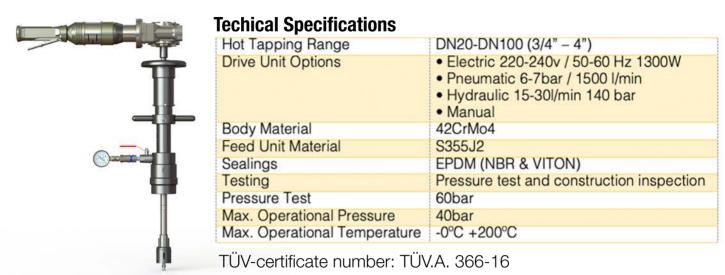

#### TONISCO Jr. HOT TAPPING SYSTEM SPECIFICATIONS

### Description

The lightweight and robust TONISCO Jr. Hot Tap Machine Set is designed for making connections to Gas & Oil pipelines, tanks, and plant piping.

By using the TONISCO Jr. Hot Tap Machine Set it is possible to make new connections to Gas & Oil pipelines from DN20 (3/4") - DN100 (4"). All the connections can be made without stopping the flow in the main up to 60 bars (900PSI).

#### **Features**

The TONISCO Jr. Hot Tap Machine can be used in max. 200°C (390°F) and in pressure up to 60 bar (900PSI). This TONISCO Jr. Hot Tap Machine Set is equipped with a pneumatic drive unit and threaded adapters.

By using TONISCO Jr. Hot Tap Machine it is possible to make pipeline alterations without shutdowns. The system has technical approval from the German quality organization TÜV-Nord. The certificate is valid for the whole range from DN20 (3/4") - DN100 (4").