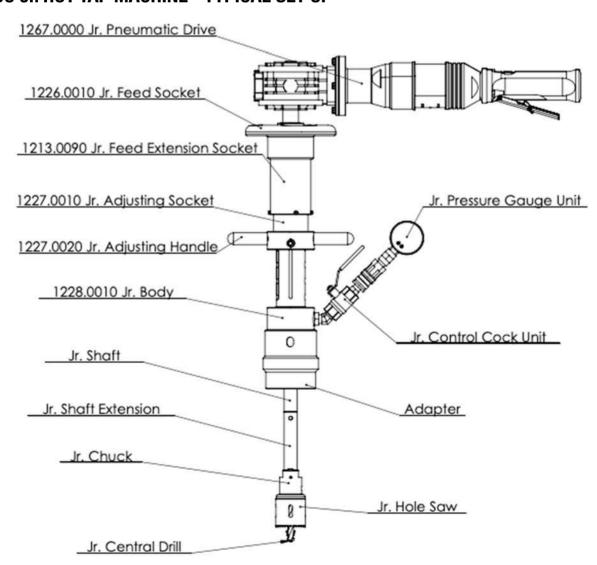

**

The TONISCO Jr. Hot Tap Machine can be used in max. 200°C (390°F) and in pressure up to 60 bar (900PSI). This TONISCO Jr. Hot Tap Machine Set is equipped with a pneumatic drive unit and threaded adapters.

TONISCO Jr. Hot Tap Machine weighs 5,5kg and it can be operated by one person. TONISCO Jr. Hot Tap Machine can be used with a wide range of hole saws, pilot drills, and adapters to fit all main materials and substances.

By using TONISCO Jr. Hot Tap Machine it is possible to make pipeline alterations without shutdowns. The system has technical approval from the German quality organization TÜV-Nord. The certificate is valid for the whole range from DN20 (3/4") - DN100 (4").







#### TONISCO Jr. HOT TAPPING SYSTEM SPECIFICATIONS



#### TONISCO Jr. HOT TAP MACHINE - TYPICAL SET UP





## 1200.0000-T-A-S-G-P



# TONISCO Jr. -T - SET (NPT)

DN20 (3/4") - DN100 (4") Hot tappings



| Item                     | <b>Product Name</b>                                                                                                                                                                                                 | Item no.                                                                                                          | Qty                   |
|--------------------------|---------------------------------------------------------------------------------------------------------------------------------------------------------------------------------------------------------------------|--------------------------------------------------------------------------