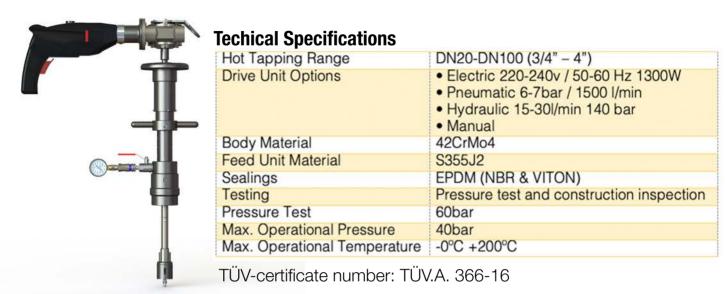

## Features

The TONISCO Jr. Hot Tap Machine can be used in max. 200°C (390°F) and in pressure up to 60 bar (900PSI). This TONISCO Jr. Hot Tap Machine Set is equipped with an electric drive unit and threaded adapters.

TONISCO Jr. Hot Tap Machine weighs 5,5kg and it can be operated by one person. TONISCO Jr. Hot Tap Machine can be used with a wide range of hole saws, pilot drills, and adapters to fit all main materials and substances.

### TONISCO Jr. HOT TAPPING SYSTEM SPECIFICATIONS