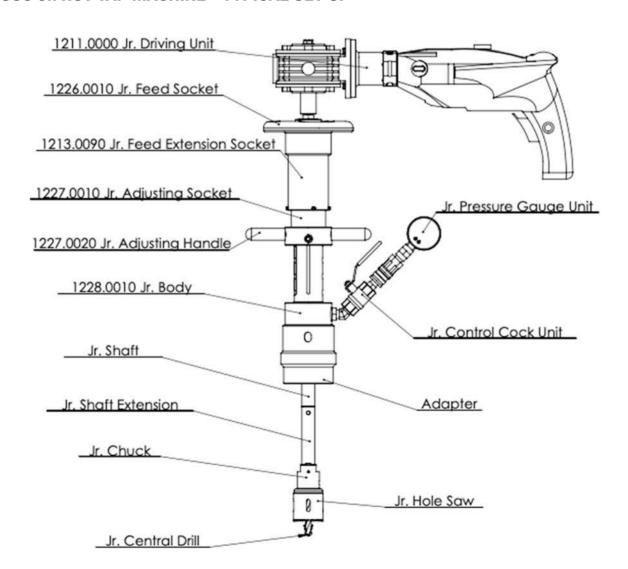

#### TONISCO Jr. HOT TAP MACHINE - TYPICAL SET UP

# TONISCO Jr. -T - SET (BSP)

DN20 (3/4") - DN100 (4") Hot tappings

| Item                     | Product Name                                                                                                                                                                                                        | Item no.                                                                                                          | Qty                             |
|--------------------------|---------------------------------------------------------------------------------------------------------------------------------------------------------------------------------------------------------------------|-------------------------------------------------------------------------------------------------------------------|---------------------------------|
| Drive Unit               | 1. Electric Drive Jr. Complete                                                                                                                                                                                      | 1211.0000                                                                                                         | 1                               |
| Base Unit                | Feed Device Jr. Complete     Body Jr. Complete                                                                                                                                                                      | 1226.0000<br>1228.0000                                                                                            | 1                               |
| Shaft and<br>Accessories | 4. Drill Shaft 350/475 mm Gear Fastening Screw Shaft Extension Socket Chuck for Hole-Saws < 30 mm Chuck for Hole-saws > 30 mm Magnet for Jr./B30 5. Extension shaft 180 mm 6. Extension 90 mm 7. DN20 Special shaft | 1213.0010<br>1213.0100<br>1213.0090<br>1213.0070<br>1213.0060<br>1213.0240<br>1213.0020<br>1213.0030<br>1213.0120 | 1<br>1<br>1<br>1<br>1<br>1<br>1 |
| Pressure<br>Monitoring   | Pressure Monitor Set 40 bar     Pressure Relief Hose W.                                                                                                                                                             | 1273.0013<br>1264.0210                                                                                            | 1                               |
| Center Drills            | Pilot Drill Jr-HSS normal (95mm) Pilot Drill Jr-HSS short (83mm)                                                                                                                                                    | 1213.0080M19<br>1213.0082M19                                                                                      | 2                               |
| Consumables              | 10. Tonisco Cutting Paste 11. Tonisco Sealant Lubricant                                                                                                                                                             | 1289.0010<br>1269.0010                                                                                            | 1                               |
| Operating tools          | 12. Tonisco wrench Allen key 3 mm Allen key 4 mm Allen key 5 mm Shaft opening pin Jr./B30 13. Accessory box Jr.                                                                                                     | 1250.0170<br>1250.0010<br>1213.0110<br>1250.0020<br>1213.0040<br>1274.0010                                        | 2<br>1<br>1<br>1<br>5           |