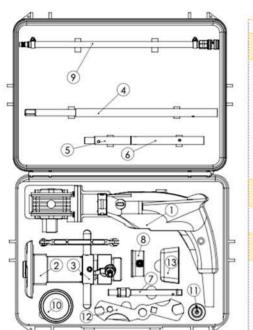

# TONISCO Jr. -T - SET (BSP)

DN20 (3/4") - DN100 (4") Hot tappings

| Item                     | Product Name                                                                                                                                                                                                        | Item no.                                                                                                          | Qty                             |
|--------------------------|---------------------------------------------------------------------------------------------------------------------------------------------------------------------------------------------------------------------|-------------------------------------------------------------------------------------------------------------------|---------------------------------|
| Drive Unit               | 1. Electric Drive Jr. Complete                                                                                                                                                                                      | 1211.0000                                                                                                         | 1                               |
| Base Unit                | Feed Device Jr. Complete     Body Jr. Complete                                                                                                                                                                      | 1226.0000<br>1228.0000                                                                                            | 1                               |
| Shaft and<br>Accessories | 4. Drill Shaft 350/475 mm Gear Fastening Screw Shaft Extension Socket Chuck for Hole-Saws < 30 mm Chuck for Hole-saws > 30 mm Magnet for Jr./B30 5. Extension shaft 180 mm 6. Extension 90 mm 7. DN20 Special shaft | 1213.0010<br>1213.0100<br>1213.0090<br>1213.0070<br>1213.0060<br>1213.0240<br>1213.0020<br>1213.0030<br>1213.0120 | 1<br>1<br>1<br>1<br>1<br>1<br>1 |
| Pressure<br>Monitoring   | Pressure Monitor Set 40 bar     Pressure Relief Hose W.                                                                                                                                                             | 1273.0013<br>1264.0210                                                                                            | 1                               |
| Center Drills            | Pilot Drill Jr-HSS normal (95mm) Pilot Drill Jr-HSS short (83mm)                                                                                                                                                    | 1213.0080M19<br>1213.0082M19                                                                                      | 2                               |
| Consumables              | 10. Tonisco Cutting Paste 11. Tonisco Sealant Lubricant                                                                                                                                                             | 1289.0010<br>1269.0010                                                                                            | 1                               |
| Operating tools          | 12. Tonisco wrench Allen key 3 mm Allen key 4 mm Allen key 5 mm Shaft opening pin Jr./B30 13. Accessory box Jr.                                                                                                     | 1250.0170<br>1250.0010<br>1213.0110<br>1250.0020<br>1213.0040<br>1274.0010                                        | 2<br>1<br>1<br>1<br>5           |