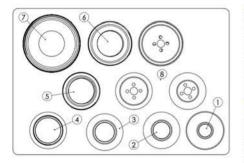

| Item       | Product Name             | Item no.  | Qty                                     |
|------------|--------------------------|-----------|-----------------------------------------|
| Connecting | 1. Adapter OG 1"         | 1222.0250 | 1                                       |
| Adapters   | 2. Adapter OG 1 1/4"     | 1222.0320 | 1                                       |
|            | 3. Adapter OG 1 1/2"     | 1222.0400 | 1                                       |
|            | 4. Adapter OG 2"         | 1222.0500 | 1                                       |
|            | 5. Adapter OG 2 1/2"     | 1222.0650 | 1                                       |
|            | 6. Adapter OG 3"         | 1222.0800 | 1                                       |
|            | 7. Adapter OG 4"         | 1222.1000 | 1                                       |
| Hole Saws  | 8. HSS-BiMetal Hole Saws |           |                                         |
|            | Hole Saw HSS Jr. 19 mm   | 1219.0190 | 2                                       |
|            | Hole Saw HSS Jr. 24 mm   | 1219.0240 | 2                                       |
|            | Hole Saw HSS Jr. 30 mm   | 1219.0300 | 2                                       |
|            | Hole Saw HSS Jr. 38 mm   | 1219.0380 | 2                                       |
|            | Hole Saw HSS Jr. 44 mm   | 1219.0440 | 2                                       |
|            | Hole Saw HSS Jr. 57 mm   | 1219.0570 | 2                                       |
|            | Hole Saw HSS Jr. 76 mm   | 1219.0760 | 2 2 2 2 2 2 2 2 2 2 2 2 2 2 2 2 2 2 2 2 |
|            | Hole Saw HSS Jr. 89 mm   | 1219.0890 | 2                                       |