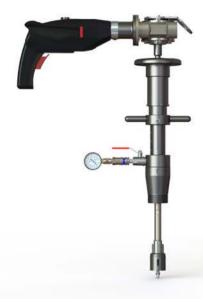

#### **Features**

The TONISCO Jr. Hot Tap Machine can be used in max. 200°C (390°F) and in pressure up to 60 bar (900PSI). This TONISCO Jr. Hot Tap Machine Set is equipped with an electric drive unit and threaded adapters.

TONISCO Jr. Hot Tap Machine weighs 5,5kg and it can be operated by one person. TONISCO Jr. Hot Tap Machine can be used with a wide range of hole saws, pilot drills, and adapters to fit all main materials and substances.