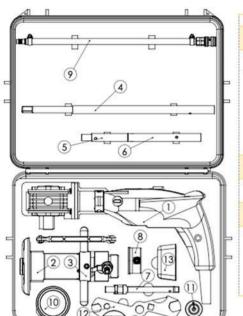

#### TONISCO Jr. HOT TAP MACHINE - TYPICAL SET UP

# TONISCO Jr. -T - SET (BSP)

DN20 (3/4") - DN100 (4") Hot tappings

| Item                     | <b>Product Name</b>                                                                                                                                                                                                 | Item no.                                                                                                          | Qty                        |
|--------------------------|---------------------------------------------------------------------------------------------------------------------------------------------------------------------------------------------------------------------|-------------------------------------------------------------------------------------------------------------------|----------------------------|
| Drive Unit               | Electric Drive Jr. Complete                                                                                                                                                                                         | 1211.0000                                                                                                         | 1 1                        |
| Base Unit                | Feed Device Jr. Complete     Body Jr. Complete                                                                                                                                                                      | 1226.0000G<br>1228.0000G                                                                                          | 1                          |
| Shaft and<br>Accessories | 4. Drill Shaft 350/475 mm Gear Fastening Screw Shaft Extension Socket Chuck for Hole-Saws < 30 mm Chuck for Hole-saws > 30 mm Magnet for Jr./B30 5. Extension shaft 180 mm 6. Extension 90 mm 7. DN20 Special shaft | 1213.0010<br>1213.0100<br>1213.0090<br>1213.0070<br>1213.0060<br>1213.0240<br>1213.0020<br>1213.0030<br>1213.0120 | 1 1 1 1 1 1 1 1 1          |
| Pressure<br>Monitoring   | Pressure Monitor Set 40 bar     Pressure Relief Hose W.                                                                                                                                                             | 1273.0013<br>1264.0210                                                                                            | 1 1                        |
| Center Drills            | Pilot Drill Jr-HSS normal (95mm)<br>Pilot Drill Jr-HSS short (83mm)                                                                                                                                                 | 1213.0080M19<br>1213.0082M19                                                                                      | 2                          |
| Consumables              | 10. Tonisco Cutting Paste<br>11. Tonisco Sealant Lubricant                                                                                                                                                          | 1289.0010<br>1269.0010                                                                                            | 1                          |
| Operating tools          | 12. Tonisco wrench Allen key 3 mm Allen key 4 mm Allen key 5 mm Shaft opening pin Jr./B30 13. Accessory box Jr.                                                                                                     | 1250.0170<br>1250.0010<br>1213.0110<br>1250.0020<br>1213.0040<br>1274.0010                                        | 2<br>1<br>1<br>1<br>5<br>1 |