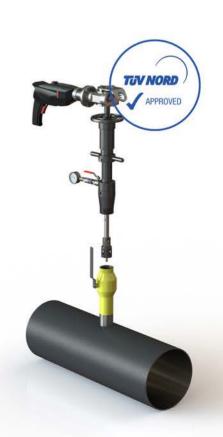

By using TONISCO Jr. Hot Tap Machine it is possible to make pipeline alterations without shutdowns. The system has technical approval from the German quality organization TÜV-Nord. The certificate is valid for the whole range from DN20 (3/4") - DN100 (4").