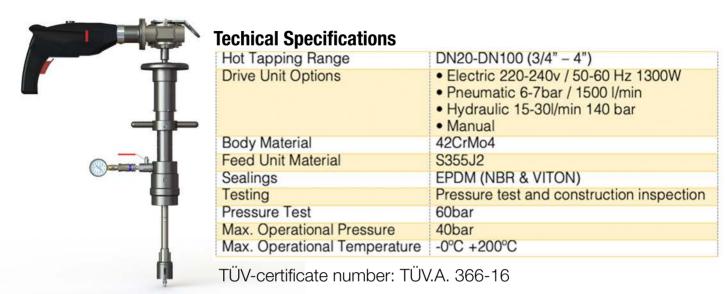

#### TONISCO Jr. HOT TAPPING SYSTEM SPECIFICATIONS

#### **Features**

The TONISCO Jr. Hot Tap Machine can be used in max. 200°C (390°F) and in pressure up to 60 bar (900PSI). This TONISCO Jr. Hot Tap Machine Set is equipped with an electric drive unit and threaded adapters.

By using TONISCO Jr. Hot Tap Machine it is possible to make pipeline alterations without shutdowns. The system has technical approval from the German quality organization TÜV-Nord. The certificate is valid for the whole range from DN20 (3/4") - DN100 (4").