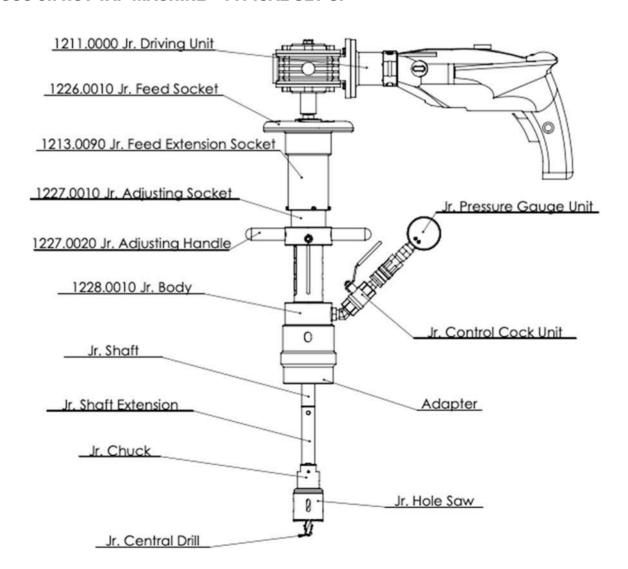

**

The TONISCO Jr. Hot Tap Machine can be used in max. 200°C (390°F) and in pressure up to 60 bar (900PSI). This TONISCO Jr. Hot Tap Machine Set is equipped with an electric drive unit and threaded adapters.

TONISCO Jr. Hot Tap Machine weighs 5,5kg and it can be operated by one person. TONISCO Jr. Hot Tap Machine can be used with a wide range of hole saws, pilot drills, and adapters to fit all main materials and substances.

By using TONISCO Jr. Hot Tap Machine it is possible to make pipeline alterations without shutdowns. The system has technical approval from the German quality organization TÜV-Nord. The certificate is valid for the whole range from DN20 (3/4") - DN100 (4").







#### TONISCO Jr. HOT TAPPING SYSTEM SPECIFICATIONS



#### TONISCO Jr. HOT TAP MACHINE - TYPICAL SET UP





## 1200.0000-T-D-S-G-E



# TONISCO Jr. -T - SET (BSP)

DN20 (3/4") - DN100 (4") Hot tappings



| Item                     | <b>Product Name</b>                                                                                                                                                                                                 | Item no.                                                                                                          | Qty                        |
|--------------------------|---------------------------------------------------------------------------------------------------------------------------------------------------------------------------------------------------------------------|---------------------------------------------------------------------