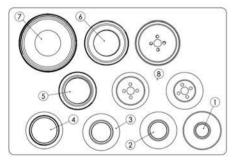

| ltem                   | Product Name                                                                                                                                                                                                     | ltem no.                                                                                | Qty           |
|------------------------|------------------------------------------------------------------------------------------------------------------------------------------------------------------------------------------------------------------|-----------------------------------------------------------------------------------------|---------------|
| Connecting<br>Adapters | 1. Adapter OG 1" 2. Adapter OG 1 1/4" 3. Adapter OG 1 1/2" 4. Adapter OG 2" 5. Adapter OG 2 1/2" 6. Adapter OG 3" 7. Adapter OG 4"                                                                               | 1222.0250<br>1222.0320<br>1222.0400<br>1222.0500<br>1222.0650<br>1222.0800<br>1222.1000 | 1 1 1 1 1 1 1 |
| Hole Saws              | 8. HSS-BiMetal Hole Saws Hole Saw HSS Jr. 19 mm Hole Saw HSS Jr. 24 mm Hole Saw HSS Jr. 30 mm Hole Saw HSS Jr. 38 mm Hole Saw HSS Jr. 44 mm Hole Saw HSS Jr. 57 mm Hole Saw HSS Jr. 76 mm Hole Saw HSS Jr. 89 mm | 1219.0190<br>1219.0240<br>1219.0300<br>1219.0380<br>1219.0440<br>1219.0570<br>1219.0760 | 222222222     |