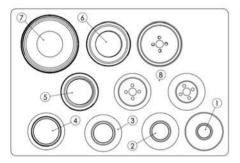

| ltem                   | Product Name                                                                                                                                                                                                     | ltem no.                                                                                | Qty         |
|------------------------|------------------------------------------------------------------------------------------------------------------------------------------------------------------------------------------------------------------|-----------------------------------------------------------------------------------------|-------------|
| Connecting<br>Adapters | 1. Adapter OG 1" 2. Adapter OG 1 1/4" 3. Adapter OG 1 1/2" 4. Adapter OG 2" 5. Adapter OG 2 1/2" 6. Adapter OG 3" 7. Adapter OG 4"                                                                               | 1222.0250<br>1222.0320<br>1222.0400<br>1222.0500<br>1222.0650<br>1222.0800<br>1222.1000 | 1 1 1 1 1 1 |
| Hole Saws              | 8. HSS-BiMetal Hole Saws Hole Saw HSS Jr. 19 mm Hole Saw HSS Jr. 24 mm Hole Saw HSS Jr. 30 mm Hole Saw HSS Jr. 38 mm Hole Saw HSS Jr. 44 mm Hole Saw HSS Jr. 57 mm Hole Saw HSS Jr. 76 mm Hole Saw HSS Jr. 78 mm | 1219.0190<br>1219.0240<br>1219.0300<br>1219.0380<br>1219.0440<br>1219.0570<br>1219.0760 | 222222222   |