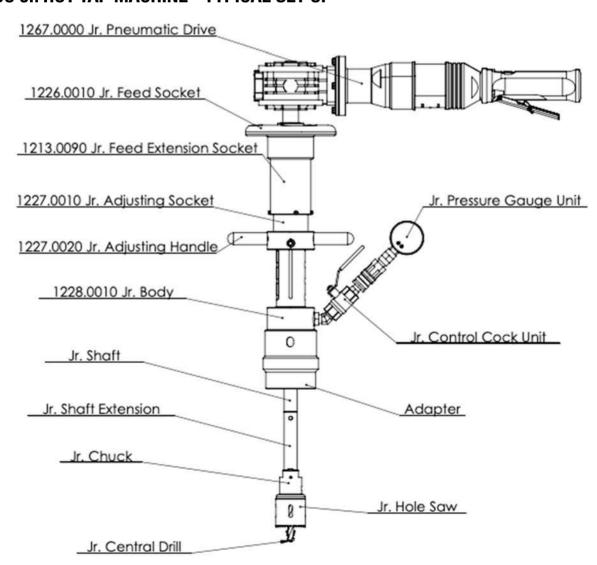

**

The TONISCO Jr. Hot Tap Machine can be used in max. 200°C (390°F) and in pressure up to 60 bar (900PSI). This TONISCO Jr. Hot Tap Machine Set is equipped with a pneumatic drive unit and threaded adapters.

TONISCO Jr. Hot Tap Machine weighs 5,5kg and it can be operated by one person. TONISCO Jr. Hot Tap Machine can be used with a wide range of hole saws, pilot drills, and adapters to fit all main materials and substances.

By using TONISCO Jr. Hot Tap Machine it is possible to make pipeline alterations without shutdowns. The system has technical approval from the German quality organization TÜV-Nord. The certificate is valid for the whole range from DN20 (3/4") - DN100 (4").







#### TONISCO Jr. HOT TAPPING SYSTEM SPECIFICATIONS



#### TONISCO Jr. HOT TAP MACHINE - TYPICAL SET UP





## 1200.0000-T-D-S-G-P



# TONISCO Jr. -T - SET (BSP)

DN20 (3/4") - DN100 (4") Hot tappings



| Item                     | Product Name                                                                                                                                                                                                        | Item no.                                                                                                          | Qty                   |
|--------------------------|---------------------------------------------------------------------------------------------------------------------------------------------------------------------------------------------------------------------|--------------------------------------------------------------------------