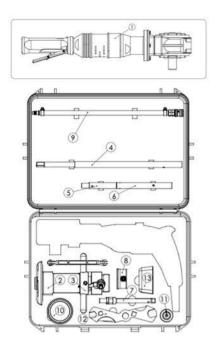

#### TONISCO Jr. HOT TAP MACHINE - TYPICAL SET UP

# TONISCO Jr. -T - SET (BSP)

DN20 (3/4") - DN100 (4") Hot tappings

| Item                     | Product Name                                                                                                                                                                                                        | Item no.                                                                                                          | Qty                   |
|--------------------------|---------------------------------------------------------------------------------------------------------------------------------------------------------------------------------------------------------------------|-------------------------------------------------------------------------------------------------------------------|-----------------------|
| Drive Unit               | Pneumatic Drive Jr. Complete                                                                                                                                                                                        | 1267.0000                                                                                                         | 1 1                   |
| Base Unit                | Feed Device Jr. Complete     Body Jr. Complete                                                                                                                                                                      | 1226.0000G<br>1228.0000G                                                                                          | 1                     |
| Shaft and<br>Accessories | 4. Drill Shaft 350/475 mm Gear Fastening Screw Shaft Extension Socket Chuck for Hole-Saws < 30 mm Chuck for Hole-saws > 30 mm Magnet for Jr./B30 5. Extension shaft 180 mm 6. Extension 90 mm 7. DN20 Special shaft | 1213.0010<br>1213.0100<br>1213.0090<br>1213.0070<br>1213.0060<br>1213.0240<br>1213.0020<br>1213.0030<br>1213.0120 | 1 1 1 1 1 1 1         |
| Pressure<br>Monitoring   | Pressure Monitor Set 40 bar     Pressure Relief Hose W.                                                                                                                                                             | 1273.0013<br>1264.0210                                                                                            | 1                     |
| Center Drills            | Pilot Drill Jr-HSS normal (95mm)<br>Pilot Drill Jr-HSS short (83mm)                                                                                                                                                 | 1213.0080M19<br>1213.0082M19                                                                                      | 2                     |
| Consumables              | 10. Tonisco Cutting Paste<br>11. Tonisco Sealant Lubricant                                                                                                                                                          | 1289.0010<br>1269.0010                                                                                            | 1                     |
| Operating tools          | 12. Tonisco wrench Allen key 3 mm Allen key 4 mm Allen key 5 mm Shaft opening pin Jr./B30 13. Accessory box Jr.                                                                                                     | 1250.0170<br>1250.0010<br>1213.0110<br>1250.0020<br>1213.0040<br>1274.0010                                        | 2<br>1<br>1<br>1<br>5 |