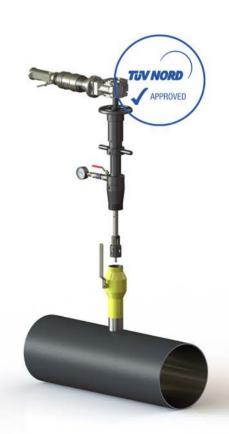

By using TONISCO Jr. Hot Tap Machine it is possible to make pipeline alterations without shutdowns. The system has technical approval from the German quality organization TÜV-Nord. The certificate is valid for the whole range from DN20 (3/4") - DN100 (4").