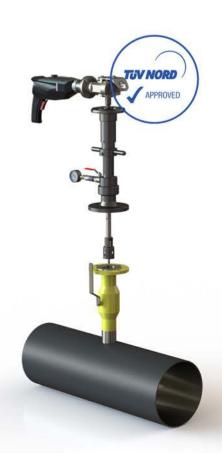

### Description

The lightweight and robust TONISCO Jr. Hot Tap Machine Set is designed for making connections to Gas & Oil pipelines, tanks, and plant piping.

By using the TONISCO Jr. Hot Tap Machine Set it is possible to make new connections to Gas & Oil pipelines from DN20 (3/4") - DN100 (4"). All the connections can be made without stopping the flow in the main up to 60 bars (900PSI).

The TONISCO Jr. Hot Tap Machine Set is versatile and easy to operate. With suitable adapters TONISCO Jr. can be used for flanged, threaded, or weldable connections.

All TONISCO Jr. Hot Tap Machine Sets provide an effective and ecological way of making connections to Gas & Oil mains for repairs, relocations, or additions.

By using TONISCO Jr. Hot Tap Machine it is possible to make pipeline alterations without shutdowns. The system has technical approval from the German quality organization TÜV-Nord. The certificate is valid for the whole range from DN20 (3/4") - DN100 (4").