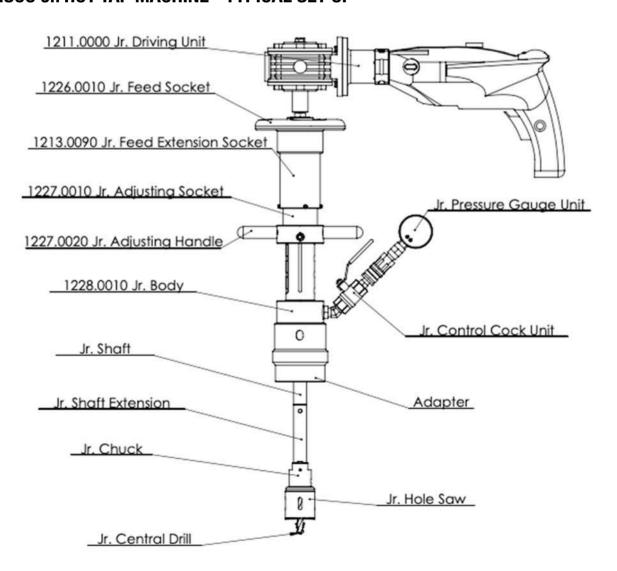

#### TONISCO Jr. HOT TAP MACHINE - TYPICAL SET UP

# TONISCO Jr. -T - SET (ANSI300)

DN20 (3/4") - DN100 (4") Hot tappings

| Item                     | Product Name                                                                                                                                                                                                        | Item no.                                                                                                          | Qty                   |
|--------------------------|---------------------------------------------------------------------------------------------------------------------------------------------------------------------------------------------------------------------|-------------------------------------------------------------------------------------------------------------------|-----------------------|
| Drive Unit               | 1. Electric Drive Jr. Complete                                                                                                                                                                                      | 1211.0000                                                                                                         | 1                     |
| Base Unit                | Feed Device Jr. Complete     Body Jr. Complete                                                                                                                                                                      | 1226.0000G<br>1228.0000G                                                                                          | 1                     |
| Shaft and<br>Accessories | 4. Drill Shaft 350/475 mm Gear Fastening Screw Shaft Extension Socket Chuck for Hole-Saws < 30 mm Chuck for Hole-saws > 30 mm Magnet for Jr./B30 5. Extension shaft 180 mm 6. Extension 90 mm 7. DN20 Special shaft | 1213.0010<br>1213.0100<br>1213.0090<br>1213.0070<br>1213.0060<br>1213.0240<br>1213.0020<br>1213.0030<br>1213.0120 | 1 1 1 1 1 1 1         |
| Pressure<br>Monitoring   | Pressure Monitor Set 40 bar     Pressure Relief Hose W.                                                                                                                                                             | 1273.0013<br>1264.0210                                                                                            | 1                     |
| Center Drills            | Pilot Drill Jr-HSS normal (95mm)<br>Pilot Drill Jr-HSS short (83mm)                                                                                                                                                 | 1213.0080M19<br>1213.0082M19                                                                                      | 2                     |
| Consumables              | 10. Tonisco Cutting Paste<br>11. Tonisco Sealant Lubricant                                                                                                                                                          | 1289.0010<br>1269.0010                                                                                            | 1                     |
| Operating tools          | 12. Tonisco wrench Allen key 3 mm Allen key 4 mm Allen key 5 mm Shaft opening pin Jr./B30 13. Accessory box Jr.                                                                                                     | 1250.0170<br>1250.0010<br>1213.0110<br>1250.0020<br>1213.0040<br>1274.0010                                        | 2<br>1<br>1<br>1<br>5 |