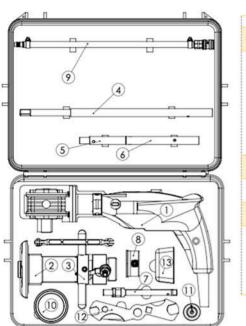

#### TONISCO Jr. HOT TAP MACHINE - TYPICAL SET UP

# TONISCO Jr. -T - SET (ANSI300)

DN20 (3/4") - DN100 (4") Hot tappings

| Item                     | Product Name                                                                                                                                                                                                        | Item no.                                                                                                          | Qty                   |
|--------------------------|---------------------------------------------------------------------------------------------------------------------------------------------------------------------------------------------------------------------|-------------------------------------------------------------------------------------------------------------------|-----------------------|
| Drive Unit               | 1. Electric Drive Jr. Complete                                                                                                                                                                                      | 1211.0000                                                                                                         | 1                     |
| Base Unit                | Feed Device Jr. Complete     Body Jr. Complete                                                                                                                                                                      | 1226.0000G<br>1228.0000G                                                                                          | 1                     |
| Shaft and<br>Accessories | 4. Drill Shaft 350/475 mm Gear Fastening Screw Shaft Extension Socket Chuck for Hole-Saws < 30 mm Chuck for Hole-saws > 30 mm Magnet for Jr./B30 5. Extension shaft 180 mm 6. Extension 90 mm 7. DN20 Special shaft | 1213.0010<br>1213.0100<br>1213.0090<br>1213.0070<br>1213.0060<br>1213.0240<br>1213.0020<br>1213.0030<br>1213.0120 | 1 1 1 1 1 1 1         |
| Pressure<br>Monitoring   | Pressure Monitor Set 40 bar     Pressure Relief Hose W.                                                                                                                                                             | 1273.0013<br>1264.0210                                                                                            | 1                     |
| Center Drills            | Pilot Drill Jr-HSS normal (95mm)<br>Pilot Drill Jr-HSS short (83mm)                                                                                                                                                 | 1213.0080M19<br>1213.0082M19                                                                                      | 2                     |
| Consumables              | 10. Tonisco Cutting Paste<br>11. Tonisco Sealant Lubricant                                                                                                                                                          | 1289.0010<br>1269.0010                                                                                            | 1                     |
| Operating tools          | 12. Tonisco wrench Allen key 3 mm Allen key 4 mm Allen key 5 mm Shaft opening pin Jr./B30 13. Accessory box Jr.                                                                                                     | 1250.0170<br>1250.0010<br>1213.0110<br>1250.0020<br>1213.0040<br>1274.0010                                        | 2<br>1<br>1<br>1<br>5 |