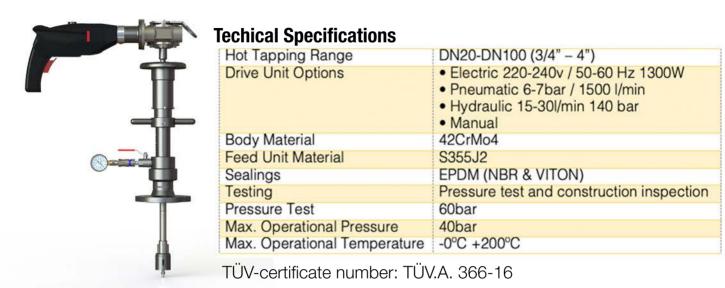

#### TONISCO Jr. HOT TAPPING SYSTEM SPECIFICATIONS

#### **Features**

This TONISCO Jr. Hot Tap Machine Set can be used in max. 200°C (390°F) and in pressure up to 60 bar (900PSI). This TONISCO Jr. Machine Set is equipped with an electric drive unit and flanged adapters.

By using TONISCO Jr. Hot Tap Machine it is possible to make pipeline alterations without shutdowns. The system has technical approval from the German quality organization TÜV-Nord. The certificate is valid for the whole range from DN20 (3/4") - DN100 (4").