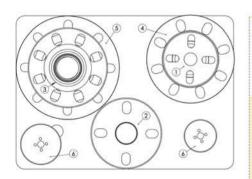

| ltem                   | Product Name                                                                                                                                                                                                     | ltem no.                                                                                                            | Qty           |
|------------------------|------------------------------------------------------------------------------------------------------------------------------------------------------------------------------------------------------------------|---------------------------------------------------------------------------------------------------------------------|---------------|
| Connecting<br>Adapters | 1. Adapter 1" ANSI #300<br>2. Adapter 1 1/4" ANSI #300<br>3. Adapter 1 1/2" ANSI #300<br>4. Adapter 2" ANSI #300<br>5. Adapter 2 1/2" ANSI #300<br>6. Adapter 3" ANSI #300<br>7. Adapter 4" ANSI #300            | 1239.0250A300<br>1239.0320A300<br>1239.0400A300<br>1239.0500A300<br>1239.0650A300<br>1239.0800A300<br>1239.1000A300 | 1 1 1 1 1 1 1 |
| Hole Saws              | 8. HSS-BiMetal Hole Saws Hole Saw HSS Jr. 19 mm Hole Saw HSS Jr. 24 mm Hole Saw HSS Jr. 30 mm Hole Saw HSS Jr. 38 mm Hole Saw HSS Jr. 44 mm Hole Saw HSS Jr. 57 mm Hole Saw HSS Jr. 76 mm Hole Saw HSS Jr. 89 mm | 1219.0190<br>1219.0240<br>1219.0300<br>1219.0380<br>1219.0440<br>1219.0570<br>1219.0760<br>1219.0890                | 222222222     |