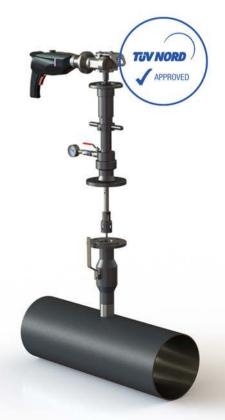

By using TONISCO Jr. Hot Tap Machine it is possible to make pipeline alterations without shutdowns. The system has technical approval from the German quality organization TÜV-Nord. The certificate is valid for the whole range from DN20 (3/4") - DN100 (4").

TÜV-certificate number: TÜV.A. 366-16