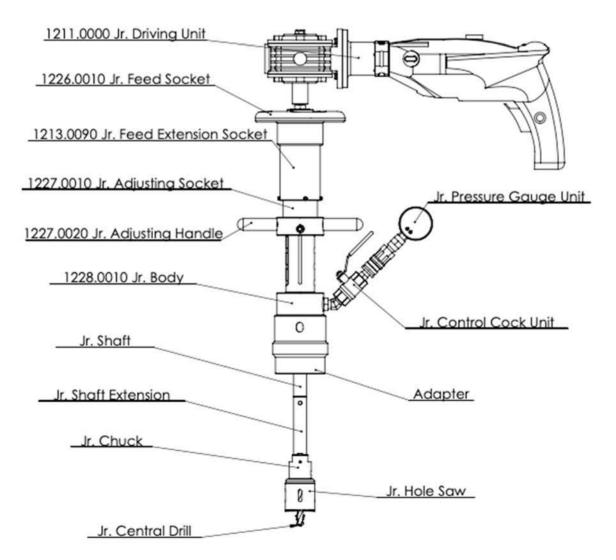

## **TONISCO Jr. HOT TAP MACHINE - TYPICAL SET UP**

1200.0001-FL-D-S-E

## TONISCO Jr. – FL – SET (PN16)

DN20 (3/4") - DN100 (4") Hot tappings

| ltem                     | Product Name                                                             | ltem no.                            | Qty    |
|--------------------------|--------------------------------------------------------------------------|-------------------------------------|--------|
| Drive Unit               | 1. Electric Drive Jr. Complete                                           | 1211.0000                           | 11     |
| Base Unit                | 2. Feed Device Jr. Complete<br>3. Body Jr. Complete                      | 1226.0000<br>1228.0000              | 1      |
| Shaft and<br>Accessories | 4. Drill Shaft 350/475 mm<br>Gear Fastening Screw                        | 1213.0010<br>1213.0100              | 1      |
| 10003301103              | Shaft Extension Socket<br>Chuck for Hole-Saws < 30 mm                    | 1213.0090                           | 1      |
|                          | Chuck for Hole-saws > 30 mm<br>Magnet for Jr./B30                        | 1213.0060<br>1213.0240              | 1      |
|                          | 5. Extension shaft 180 mm<br>6. Extension 90 mm<br>7. DN20 Special shaft | 1213.0020<br>1213.0030<br>1213.0120 | 1      |
| Pressure<br>Monitoring   | 8. Pressure Monitor Set 40 bar<br>9. Pressure Relief Hose W.             | 1273.0013<br>1264.0210              | 1      |
| Center Drills            | Pilot Drill Jr-HSS normal (95mm)<br>Pilot Drill Jr-HSS short (83mm)      | 1213.0080M19<br>1213.0082M19        | 2      |
| Consumables              | 10. Tonisco Cutting Paste<br>11. Tonisco Sealant Lubricant               | 1289.0010<br>1269.0010              | 1      |
| Operating tools          | 12. Tonisco wrench<br>Allen key 3 mm                                     | 1250.0170<br>1250.0010              | 2      |
|                          | Allen key 4 mm<br>Allen key 5 mm                                         | 1213.0110<br>1250.0020              | 1      |
|                          | Shaft opening pin Jr./B30<br>13. Accessory box Jr.                       | 1213.0040<br>1274.0010              | 5<br>1 |