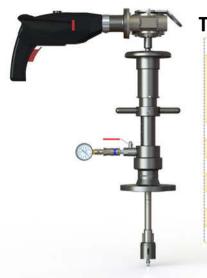

s for repairs, relocations, or additions.

## Features

The TONISCO Jr. Hot Tap Machine can be used in max. 200°C (390°F) and in pressure up to 60 bar (900PSI). This TONISCO Jr. Hot Tap Machine Set is equipped with an electric drive unit and flanged adapters.

TONISCO Jr. Hot Tap Machine weighs 5,5kg and it can be operated by one person. TONISCO Jr. Hot Tap Machine can be used with a wide range of hole saws, pilot drills, and adapters to fit all main materials and substances.

By using TONISCO Jr. Hot Tap Machine it is possible to make pipeline alterations without shutdowns. The system has technical approval from the German quality organization TÜV-Nord. The certificate is valid for the whole range from DN20 (3/4") - DN100 (4").







## **TONISCO Jr. HOT TAPPING SYSTEM SPECIFICATIONS**



| <b>echical</b> | <b>Specifications</b> |
|----------------|-----------------------|
| oomour         | opoonnoationo         |

| eenieur epeenieurene         |                                                                                                                                                     |
|------------------------------|-----------------------------------------------------------------------------------------------------------------------------------------------------|
| Hot Tapping Range            | DN20-DN100 (3/4" – 4")                                                                                                                              |
| Drive Unit Options           | <ul> <li>Electric 220-240v / 50-60 Hz 1300W</li> <li>Pneumatic 6-7bar / 1500 l/min</li