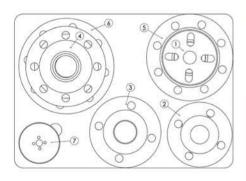

| ltem                | Product Name                                                                                                                                                                                                   | ltem no.                                                                                | Qty                                                                |
|---------------------|----------------------------------------------------------------------------------------------------------------------------------------------------------------------------------------------------------------|-----------------------------------------------------------------------------------------|--------------------------------------------------------------------|
| Connecting Adapters | 1. Adapter DN25/32 PN 10-16<br>2. Adapter DN40 PN 16<br>3. Adapter DN50 PN 16<br>4. Adapter DN65 PN 16<br>5. Adapter DN80 PN 16<br>6. Adapter DN100 PN 16                                                      | 1239.0320<br>1235.0400<br>1235.0500<br>1235.0650<br>1235.0800<br>1235.1000              | 1<br>1<br>1<br>1<br>1                                              |
| Hole Saws           | 7. HSS-BiMetal Hole Saws<br>Hole Saw HSS Jr. 19 mm<br>Hole Saw HSS Jr. 24 mm<br>Hole Saw HSS Jr. 30 mm<br>Hole Saw HSS Jr. 38 mm<br>Hole Saw HSS Jr. 38 mm<br>Hole Saw HSS Jr. 57 mm<br>Hole Saw HSS Jr. 76 mm | 1219.0190<br>1219.0240<br>1219.0300<br>1219.0380<br>1219.0440<br>1219.0570<br>1219.0760 | 2<br>2<br>2<br>2<br>2<br>2<br>2<br>2<br>2<br>2<br>2<br>2<br>2<br>2 |
| Transport Suitcase  |                                                                                                                                                                                                                | 1272.0010                                                                               | 1                                                                  |