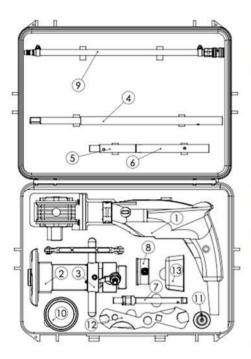

## **TONISCO Jr. HOT TAP MACHINE - TYPICAL SET UP**

1200.0001-FL-D-S-E

## TONISCO Jr. – FL – SET (PN16)

DN20 (3/4") - DN100 (4") Hot tappings

| ltem                     | Product Name                                                             | ltem no.                            | Qty    |
|--------------------------|--------------------------------------------------------------------------|-------------------------------------|--------|
| Drive Unit               | 1. Electric Drive Jr. Complete                                           | 1211.0000                           | 11     |
| Base Unit                | 2. Feed Device Jr. Complete<br>3. Body Jr. Complete                      | 1226.0000<br>1228.0000              | 1      |
| Shaft and<br>Accessories | 4. Drill Shaft 350/475 mm<br>Gear Fastening Screw                        | 1213.0010<br>1213.0100              | 1      |
| 10003301103              | Shaft Extension Socket<br>Chuck for Hole-Saws < 30 mm                    | 1213.0090                           | 1      |
|                          | Chuck for Hole-saws > 30 mm<br>Magnet for Jr./B30                        | 1213.0060<br>1213.0240              | 1      |
|                          | 5. Extension shaft 180 mm<br>6. Extension 90 mm<br>7. DN20 Special shaft | 1213.0020<br>1213.0030<br>1213.0120 | 1      |
| Pressure<br>Monitoring   | 8. Pressure Monitor Set 40 bar<br>9. Pressure Relief Hose W.             | 1273.0013<br>1264.0210              | 1      |
| Center Drills            | Pilot Drill Jr-HSS normal (95mm)<br>Pilot Drill Jr-HSS short (83mm)      | 1213.0080M19<br>1213.0082M19        | 2      |
| Consumables              | 10. Tonisco Cutting Paste<br>11. Tonisco Sealant Lubricant               | 1289.0010<br>1269.0010              | 1      |
| Operating tools          | 12. Tonisco wrench<br>Allen key 3 mm                                     | 1250.0170<br>1250.0010              | 2      |
|                          | Allen key 4 mm<br>Allen key 5 mm                                         | 1213.0110<br>1250.0020              | 1      |
|                          | Shaft opening pin Jr./B30<br>13. Accessory box Jr.                       | 1213.0040<br>1274.0010              | 5<br>1 |