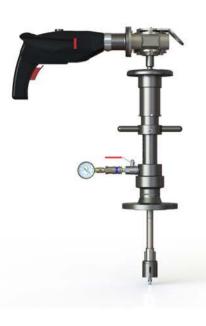

Description

The lightweight and robust TONISCO Jr. Hot Tap Machine Set is designed for making connections to pipelines, tanks, and plant piping.

By using the TONISCO Jr. Hot Tap Machine Set it is possible to make new connections from DN20 (3/4") - DN100 (4"). All the connections can be made without stopping the flow in the main up to 60 bars (900PSI).

The TONISCO Jr. Hot Tap Machine is versatile and easy to operate. With suitable adapters TONISCO Jr. can be used for flanged, threaded, or weldable connections.

All TONISCO Jr. Hot Tap Machines provide an effective and ecological way of making connections to mains for repairs, relocations, or additions.

## Features

The TONISCO Jr. Hot Tap Machine can be used in max. 200°C (390°F) and in pressure up to 60 bar (900PSI). This TONISCO Jr. Hot Tap Machine Set is equipped with an electric drive unit and flanged adapters.

TONISCO Jr. Hot Tap Machine weighs 5,5kg and it can be operated by one person. TONISCO Jr. Hot Tap Machine can be used with a wide range of hole saws, pilot drills, and adapters to fit all main materials and substances.