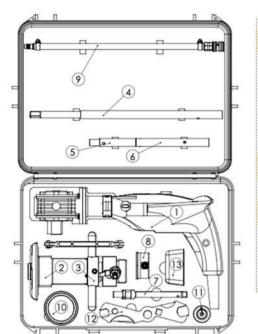

#### TONISCO Jr. HOT TAP MACHINE - TYPICAL SET UP

# TONISCO Jr. -T - SET (PN16)

DN20 (3/4") - DN100 (4") Hot tappings

| Item                     | Product Name                                                                                                                                                                                                        | Item no.                                                                                                          | Qty                   |
|--------------------------|---------------------------------------------------------------------------------------------------------------------------------------------------------------------------------------------------------------------|-------------------------------------------------------------------------------------------------------------------|-----------------------|
| Drive Unit               | Electric Drive Jr. Complete                                                                                                                                                                                         | 1211.0000                                                                                                         | 1 1                   |
| Base Unit                | Feed Device Jr. Complete     Body Jr. Complete                                                                                                                                                                      | 1226.0000G<br>1228.0000G                                                                                          | 1                     |
| Shaft and<br>Accessories | 4. Drill Shaft 350/475 mm Gear Fastening Screw Shaft extension Socket Chuck for Hole-Saws < 30 mm Chuck for Hole-saws > 30 mm Magnet for Jr./B30 5. Extension shaft 180 mm 6. Extension 90 mm 7. DN20 Special shaft | 1213.0010<br>1213.0100<br>1213.0090<br>1213.0070<br>1213.0060<br>1213.0240<br>1213.0020<br>1213.0030<br>1213.0030 | 1 1 1 1 1 1 1         |
| Pressure<br>Monitoring   | Pressure Monitor Set 40 bar     Pressure Relief Hose W.                                                                                                                                                             | 1273.0013<br>1264.0210                                                                                            | 1                     |
| Center Drills            | Pilot Drill Jr-HSS normal (95mm) Pilot Drill Jr-HSS short (83mm)                                                                                                                                                    | 1213.0080M19<br>1213.0082M19                                                                                      | 2                     |
| Consumables              | 10. Tonisco Cutting Paste 11. Tonisco Sealant Lubricant                                                                                                                                                             | 1289.0010<br>1269.0010                                                                                            | 1                     |
| Operating tools          | 12. Tonisco wrench Allen key 3 mm Allen key 4 mm Allen key 6 mm Shaft opening pin Jr./B30 13. Accessory box Jr.                                                                                                     | 1250.0170<br>1250.0010<br>1213.0110<br>1250.0020<br>1213.0040<br>1274.0010                                        | 2<br>1<br>1<br>5<br>1 |

| Item                | Product Name                                                                                                                                                                              | Item no.                                                                                | Qty       |
|---------------------|-------------------------------------------------------------------------------------------------------------------------------------------------------------------------------------------|-----------------------------------------------------------------------------------------|-----------|
| Connecting Adapters | 1. Adapter DN25/32 PN 10-16<br>2. Adapter DN40 PN 16<br>3. Adapter DN50 PN 16<br>4. Adapter DN65 PN 16<br>5. Adapter DN80 PN 16<br>6. Adapter DN100 PN 16                                 | 1239.0320<br>1235.0400<br>1235.0500<br>1235.0650<br>1235.0800<br>1235.1000              | 1 1 1 1 1 |
| Hole Saws           | 7. HSS-BiMetal Hole Saws Hole Saw HSS Jr. 19 mm Hole Saw HSS Jr. 24 mm Hole Saw HSS Jr. 30 mm Hole Saw HSS Jr. 38 mm Hole Saw HSS Jr. 44 mm Hole Saw HSS Jr. 57 mm Hole Saw HSS Jr. 76 mm | 1219.0190<br>1219.0240<br>1219.0300<br>1219.0380<br>1219.0440<br>1219.0570<br>1219.0760 | 2222222   |
| Transport Suitcase  |                                                                                                                                                                                           | 1272.0010                                                                               | 1         |