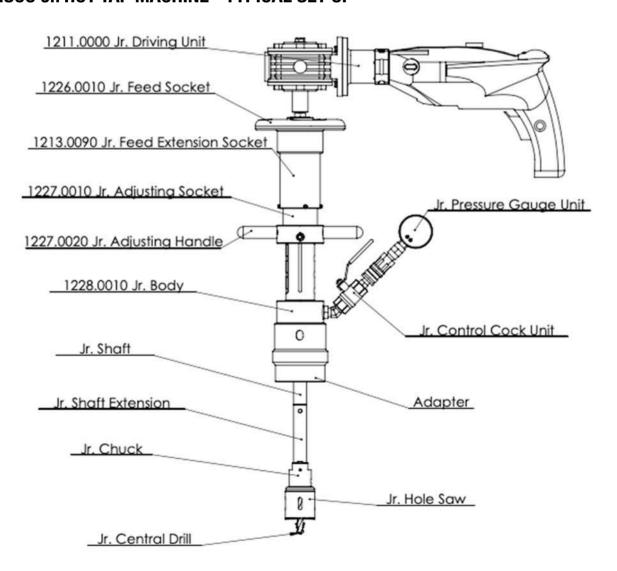

#### TONISCO Jr. HOT TAP MACHINE - TYPICAL SET UP

# TONISCO Jr. -T - SET (PN16)

DN20 (3/4") - DN100 (4") Hot tappings

| Item                     | Product Name                                                                                                                                                                                                        | Item no.                                                                                                          | Qty                   |
|--------------------------|---------------------------------------------------------------------------------------------------------------------------------------------------------------------------------------------------------------------|-------------------------------------------------------------------------------------------------------------------|-----------------------|
| Drive Unit               | Electric Drive Jr. Complete                                                                                                                                                                                         | 1211.0000                                                                                                         | 1 1                   |
| Base Unit                | Feed Device Jr. Complete     Body Jr. Complete                                                                                                                                                                      | 1226.0000G<br>1228.0000G                                                                                          | 1                     |
| Shaft and<br>Accessories | 4. Drill Shaft 350/475 mm Gear Fastening Screw Shaft extension Socket Chuck for Hole-Saws < 30 mm Chuck for Hole-saws > 30 mm Magnet for Jr./B30 5. Extension shaft 180 mm 6. Extension 90 mm 7. DN20 Special shaft | 1213.0010<br>1213.0100<br>1213.0090<br>1213.0070<br>1213.0060<br>1213.0240<br>1213.0020<br>1213.0030<br>1213.0030 | 1 1 1 1 1 1 1         |
| Pressure<br>Monitoring   | Pressure Monitor Set 40 bar     Pressure Relief Hose W.                                                                                                                                                             | 1273.0013<br>1264.0210                                                                                            | 1                     |
| Center Drills            | Pilot Drill Jr-HSS normal (95mm) Pilot Drill Jr-HSS short (83mm)                                                                                                                                                    | 1213.0080M19<br>1213.0082M19                                                                                      | 2                     |
| Consumables              | 10. Tonisco Cutting Paste 11. Tonisco Sealant Lubricant                                                                                                                                                             | 1289.0010<br>1269.0010                                                                                            | 1                     |
| Operating tools          | 12. Tonisco wrench Allen key 3 mm Allen key 4 mm Allen key 6 mm Shaft opening pin Jr./B30 13. Accessory box Jr.                                                                                                     | 1250.0170<br>1250.0010<br>1213.0110<br>1250.0020<br>1213.0040<br>1274.0010                                        | 2<br>1<br>1<br>5<br>1 |