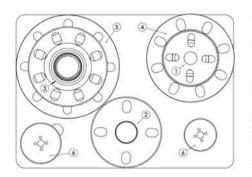

| Item                | Product Name                                                                                                                                                                              | Item no.                                                                                | Qty       |
|---------------------|-------------------------------------------------------------------------------------------------------------------------------------------------------------------------------------------|-----------------------------------------------------------------------------------------|-----------|
| Connecting Adapters | 1. Adapter DN25/32 PN 10-16<br>2. Adapter DN40 PN 16<br>3. Adapter DN50 PN 16<br>4. Adapter DN65 PN 16<br>5. Adapter DN80 PN 16<br>6. Adapter DN100 PN 16                                 | 1239.0320<br>1235.0400<br>1235.0500<br>1235.0650<br>1235.0800<br>1235.1000              | 1 1 1 1 1 |
| Hole Saws           | 7. HSS-BiMetal Hole Saws Hole Saw HSS Jr. 19 mm Hole Saw HSS Jr. 24 mm Hole Saw HSS Jr. 30 mm Hole Saw HSS Jr. 38 mm Hole Saw HSS Jr. 44 mm Hole Saw HSS Jr. 57 mm Hole Saw HSS Jr. 76 mm | 1219.0190<br>1219.0240<br>1219.0300<br>1219.0380<br>1219.0440<br>1219.0570<br>1219.0760 | 2222222   |
| Transport Suitcase  |                                                                                                                                                                                           | 1272.0010                                                                               | 1         |