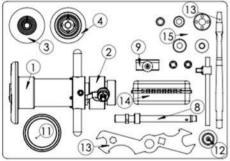

# TONISCO Jr. – HC – BLUE LINE SET

DN20 (3/4") - DN100 (4") Hot tappings

| ltem            | Product Name                      | ltem no.     | Qty |
|-----------------|-----------------------------------|--------------|-----|
| Base Unit       | 1. Feed Device Jr. Complete       | 1226.0000    | 11  |
|                 | 2. Body Jr. Complete              | 1228.0000    | 1   |
| Connecting      | 3. Adapter DN20/25 VX             | 1218.0250    | 1   |
| Adapters        | 4. Adapter DN32/40 VX             | 1218.0400    | 1   |
| Shaft and       | 5. Drill Shaft 350/475 mm         | 1213.0010    | 1   |
|                 | Gear Fastening Screw              | 1213.0100    | 1   |
|                 | Shaft Extension Socket            | 1213.0090    | 1   |
|                 | Chuck for Hole-Saws < 30 mm       | 1213.0070    | 1   |
|                 | Chuck for Hole-saws > 30 mm       | 1213.0060    | 1   |
|                 | Magnet for Jr./B30                | 1213.0240    | 1   |
|                 | 6. Extension shaft 180 mm         | 1213.0020    | 1   |
|                 | 7. Extension 90 mm                | 1213.0030    | 1   |
|                 | 8. DN20 Special shaft             | 1213.0120    | 1   |
| Pressure        | 9. Pressure Monitoring Set 40 bar | 1273.0013    | 1   |
| Monitoring      | 10. Pressure relief hose W.       | 1264.0210    | 1   |
| Center Drills   | Pilot Drill Jr-HSS normal (95mm)  | 1213.0080M19 | 2   |
|                 | Pilot Drill Jr-HSS short (83mm)   | 1213.0082M19 | 1   |
| Consumables     | 11. Tonisco Cutting Paste         | 1289.0010    | 1   |
|                 | 12. Tonisco Sealant Lubricant     | 1269.0010    | 1   |
| Operating tools | 13. Tonisco wrench                | 1250.0170    | 2   |
|                 | Allen key 3 mm                    | 1250.0010    | 1   |
|                 | Allen key 4 mm                    | 1213.0110    | 1   |
|                 | Allen key 5 mm                    | 1250.0020    | 1   |
|                 | Shaft opening pin Jr/B30          | 1213.0040    | 5   |
|                 | Socket 3/8" 9 mm                  | 1250.1009    | 1   |
|                 | Socket 3/8" 10 mm                 | 1250.1010    | 1   |
|                 | Wrench 41 mm                      | 1200.2106    | 1   |
|                 | 14. Accessory box Jr.             | 1274.0010    | 1   |
|                 | 15. HSS-Hole saws 19, 24, 30, 38  |              | 2   |