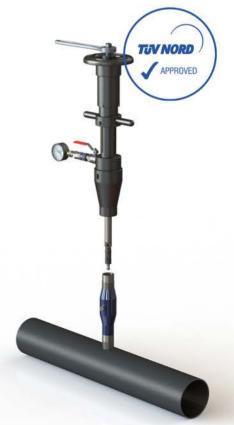

By using TONISCO Jr. Hot Tap Machine it is possible to make pipeline alterations without shutdowns. The system has technical approval from the German quality organization TÜV-Nord. The certificate is valid for the whole range from DN20 (3/4") - DN100 (4").

TÜV-certificate number: TÜV.A. 366-16