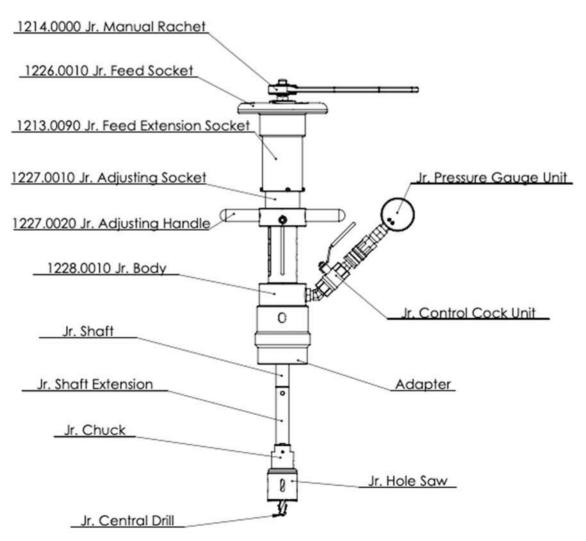

### **TONISCO Jr. HOT TAP MACHINE - TYPICAL SET UP**

1200.2000-HC-S-M

# TONISCO Jr. – HC – BLUE LINE SET

DN20 (3/4") - DN100 (4") Hot tappings

| ltem            | Product Name                      | ltem no.     | Qty |
|-----------------|-----------------------------------|--------------|-----|
| Base Unit       | 1. Feed Device Jr. Complete       | 1226.0000    | 11  |
|                 | 2. Body Jr. Complete              | 1228.0000    | 1   |
| Connecting      | 3. Adapter DN20/25 VX             | 1218.0250    | 1   |
| Adapters        | 4. Adapter DN32/40 VX             | 1218.0400    | 1   |
| Shaft and       | 5. Drill Shaft 350/475 mm         | 1213.0010    | 1   |
|                 | Gear Fastening Screw              | 1213.0100    | 1   |
|                 | Shaft Extension Socket            | 1213.0090    | 1   |
|                 | Chuck for Hole-Saws < 30 mm       | 1213.0070    | 1   |
|                 | Chuck for Hole-saws > 30 mm       | 1213.0060    | 1   |
|                 | Magnet for Jr./B30                | 1213.0240    | 1   |
|                 | 6. Extension shaft 180 mm         | 1213.0020    | 1   |
|                 | 7. Extension 90 mm                | 1213.0030    | 1   |
|                 | 8. DN20 Special shaft             | 1213.0120    | 1   |
| Pressure        | 9. Pressure Monitoring Set 40 bar | 1273.0013    | 1   |
| Monitoring      | 10. Pressure relief hose W.       | 1264.0210    | 1   |
| Center Drills   | Pilot Drill Jr-HSS normal (95mm)  | 1213.0080M19 | 2   |
|                 | Pilot Drill Jr-HSS short (83mm)   | 1213.0082M19 | 1   |
| Consumables     | 11. Tonisco Cutting Paste         | 1289.0010    | 1   |
|                 | 12. Tonisco Sealant Lubricant     | 1269.0010    | 1   |
| Operating tools | 13. Tonisco wrench                | 1250.0170    | 2   |
|                 | Allen key 3 mm                    | 1250.0010    | 1   |
|                 | Allen key 4 mm                    | 1213.0110    | 1   |
|                 | Allen key 5 mm                    | 1250.0020    | 1   |
|                 | Shaft opening pin Jr/B30          | 1213.0040    | 5   |
|                 | Socket 3/8" 9 mm                  | 1250.1009    | 1   |
|                 | Socket 3/8" 10 mm                 | 1250.1010    | 1   |
|                 | Wrench 41 mm                      | 1200.2106    | 1   |
|                 | 14. Accessory box Jr.             | 1274.0010    | 1   |
|                 | 15. HSS-Hole saws 19, 24, 30, 38  |              | 2   |