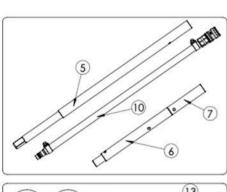

### **TONISCO Jr. HOT TAP MACHINE - TYPICAL SET UP**

1200.2000-HC-S-M

# TONISCO Jr. – HC – BLUE LINE SET

DN20 (3/4") - DN100 (4") Hot tappings

| ltem            | Product Name                      | ltem no.     | Qty |
|-----------------|-----------------------------------|--------------|-----|
| Base Unit       | 1. Feed Device Jr. Complete       | 1226.0000    | 11  |
|                 | 2. Body Jr. Complete              | 1228.0000    | 1   |
| Connecting      | 3. Adapter DN20/25 VX             | 1218.0250    | 1   |
| Adapters        | 4. Adapter DN32/40 VX             | 1218.0400    | 1   |
| Shaft and       | 5. Drill Shaft 350/475 mm         | 1213.0010    | 1   |
|                 | Gear Fastening Screw              | 1213.0100    | 1   |
|                 | Shaft Extension Socket            | 1213.0090    | 1   |
|                 | Chuck for Hole-Saws < 30 mm       | 1213.0070    | 1   |
|                 | Chuck for Hole-saws > 30 mm       | 1213.0060    | 1   |
|                 | Magnet for Jr./B30                | 1213.0240    | 1   |
|                 | 6. Extension shaft 180 mm         | 1213.0020    | 1   |
|                 | 7. Extension 90 mm                | 1213.0030    | 1   |
|                 | 8. DN20 Special shaft             | 1213.0120    | 1   |
| Pressure        | 9. Pressure Monitoring Set 40 bar | 1273.0013    | 1   |
| Monitoring      | 10. Pressure relief hose W.       | 1264.0210    | 1   |
| Center Drills   | Pilot Drill Jr-HSS normal (95mm)  | 1213.0080M19 | 2   |
|                 | Pilot Drill Jr-HSS short (83mm)   | 1213.0082M19 | 1   |
| Consumables     | 11. Tonisco Cutting Paste         | 1289.0010    | 1   |
|                 | 12. Tonisco Sealant Lubricant     | 1269.0010    | 1   |
| Operating tools | 13. Tonisco wrench                | 1250.0170    | 2   |
|                 | Allen key 3 mm                    | 1250.0010    | 1   |
|                 | Allen key 4 mm                    | 1213.0110    | 1   |
|                 | Allen key 5 mm                    | 1250.0020    | 1   |
|                 | Shaft opening pin Jr/B30          | 1213.0040    | 5   |
|                 | Socket 3/8" 9 mm                  | 1250.1009    | 1   |
|                 | Socket 3/8" 10 mm                 | 1250.1010    | 1   |
|                 | Wrench 41 mm                      | 1200.2106    | 1   |
|                 | 14. Accessory box Jr.             | 1274.0010    | 1   |
|                 | 15. HSS-Hole saws 19, 24, 30, 38  |              | 2   |