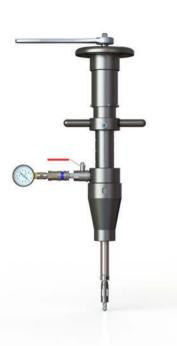

Description

The lightweight and robust TONISCO Jr. Hot Tap Machine Set is designed for making house connections to pipelines through Vexve hot tap ball valves.

By using the TONISCO Jr. Hot Tap Machine Set it is possible to make new connections from DN20 (3/4") - DN100 (4"). All the connections can be made without stopping the flow in the main up to 60 bars (900PSI).

The TONISCO Jr. Hot Tap Machine is versatile and easy to operate. With suitable adapters TONISCO Jr. can be used for flanged, threaded, or weldable connections.

All TONISCO Jr. Hot Tap Machines provide an effective and ecological way of making connections to mains for repairs, relocations, or additions.

#### Features

The TONISCO Jr. Hot Tap Machine can be used in max. 200°C (390°F) and in pressure up to 60 bar (900PSI). This TONISCO Jr. Hot Tap Machine Set is equipped with a manual drive unit and small Vexve house connection adapters.

TONISCO Jr. Hot Tap Machine weighs 5,5kg and it can be operated by one person. TONISCO Jr. Hot Tap Machine can be used with a wide range of hole saws, pilot drills, and adapters to fit all main materials and substances.