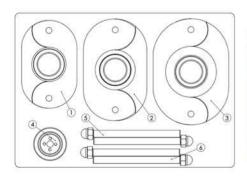

| Item           | <b>Product Name</b>                                                              | ltem no.                            | Qty   |
|----------------|----------------------------------------------------------------------------------|-------------------------------------|-------|
| Connecting     | 1. Adapter DN65 HIHI                                                             | 1236.0650                           | 11    |
| Adapters       | 2. Adapter DN80 HIHI                                                             | 1236.0800                           | 1     |
| E 110 11 - 5   | 3. Adapter DN100 HIHI                                                            | 1236.1000                           | 1     |
| Hole Saws      | 4.<br>Hole Saw HSS Jr. 48 mm<br>Hole Saw HSS Jr. 57 mm<br>Hole Saw HSS Jr. 76 mm | 1219.0480<br>1219.0570<br>1219.0760 | 2 2 2 |
| Adapter Screws | 5. Adapter Screw 260 mm<br>6. Adapter Screw 280 mm                               | 1236.9002<br>1236.9003              | 2 2   |