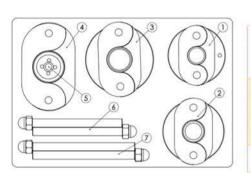

| Item                   | <b>Product Name</b>                                                                                        | Item no.                                         | Qty              |
|------------------------|------------------------------------------------------------------------------------------------------------|--------------------------------------------------|------------------|
| Connecting<br>Adapters | 1. Adapter DN25 HIHI                                                                                       | 1236.0250                                        | 1                |
|                        | 2. Adapter DN32 HIHI                                                                                       | 1236.0400                                        | 1                |
|                        | 3. Adapter DN40 HIHI                                                                                       | 1236.0500                                        | 1                |
|                        | 4. Adapter DN50 HIHI                                                                                       | 1236.0650                                        | 1                |
| Hole Saws              | 5.<br>Hole Saw HSS Jr. 19 mm<br>Hole Saw HSS Jr. 24 mm<br>Hole Saw HSS Jr. 30 mm<br>Hole Saw HSS Jr. 38 mm | 1219.0190<br>1219.0240<br>1219.0300<br>1219.0380 | 2<br>2<br>2<br>2 |
| Adapter Screws         | 6. Adapter Screw 220 mm                                                                                    | 1236.9001                                        | 2                |
|                        | 7. Adapter Screw 260 mm                                                                                    | 1236 9002                                        | 2                |