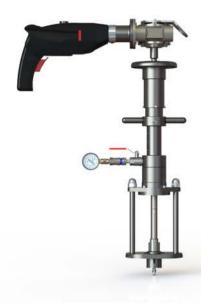

## Description

The lightweight and robust TONISCO Jr. Hot Tap Machine Set is designed for making connections to pipelines, tanks, and plant piping through weldable-weldable Vexve hot tap ball valves.

By using the TONISCO Jr. Hot Tap Machine Set it is possible to make new connections from DN20 (3/4") - DN100 (4"). All the connections can be made without stopping the flow in the main up to 60 bars (900PSI).

## **Features**

The TONISCO Jr. Hot Tap Machine can be used in max. 200°C (390°F) and in pressure up to 60 bar (900PSI). This TONISCO Jr. Hot Tap Machine Set is equipped with an electric drive unit and weldable-weldable Vexve adapters.

TONISCO Jr. Hot Tap Machine weighs 5,5kg and it can be operated by one person. TONISCO Jr. Hot Tap Machine can be used with a wide range of hole saws, pilot drills, and adapters to fit all main materials and substances.