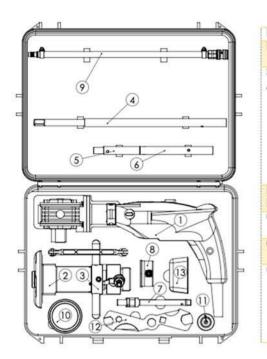

#### TONISCO Jr. HOT TAP MACHINE - TYPICAL SET UP

# TONISCO Jr. – WW – BLUE LINE SET

DN20 (3/4") - DN100 (4") Hot tappings

| Item            | Product Name                     | Item no.     | Qty |
|-----------------|----------------------------------|--------------|-----|
| Drive Unit      | 1. Electric Drive Jr. Complete   | 1211.0000    | 1   |
| Base Unit       | 2. Feed Device Jr. Complete      | 1226.0000    | 1   |
|                 | 3. Body Jr. Complete             | 1228.0000    | 1   |
| Shaft and       | 4. Drill Shaft 350/475 mm        | 1213.0010    | 1   |
| Accessories     | Gear Fastening Screw             | 1213.0100    | 1   |
|                 | Shaft Extension Socket           | 1213.0090    | 1   |
|                 | Chuck for Hole-Saws < 30 mm      | 1213.0070    | 1   |
|                 | Chuck for Hole-saws > 30 mm      | 1213.0060    | 1   |
|                 | Magnet for Jr./B30               | 1213.0240    | 1   |
|                 | 5. Extension shaft 180 mm        | 1213.0020    | 1   |
|                 | 6. Extension 90 mm               | 1213.0030    | 1   |
|                 | 7. DN20 Special shaft            | 1213.0120    | 1   |
| Pressure        | 8. Pressure Monitor Set 40 bar   | 1273.0013    | 1   |
| Monitoring      | 9. Pressure Relief Hose W.       | 1264.0210    | 1   |
| Center Drills   | Pilot Drill Jr-HSS normal (95mm) | 1213.0080M19 | 2   |
|                 | Pilot Drill Jr-HSS short (83mm)  | 1213.0082M19 | 1   |
| Consumables     | 10. Tonisco Cutting Paste        | 1289.0010    | 1   |
|                 | 11. Tonisco Sealant Lubricant    | 1269.0010    | 1   |
| Operating tools | 12. Tonisco wrench               | 1250.0170    | 2   |
|                 | Allen key 3 mm                   | 1250.0010    | 1   |
|                 | Allen key 4 mm                   | 1213.0110    | 1   |
|                 | Allen key 5 mm                   | 1250.0020    | 1   |
|                 | Shaft opening pin Jr./B30        | 1213.0040    | 5   |
|                 | 13. Accessory box Jr.            | 1274.0010    | 1   |