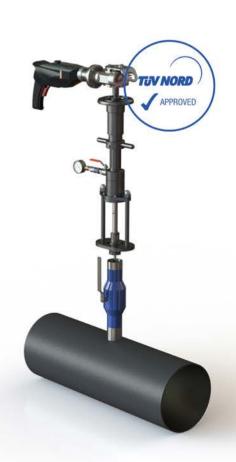

By using TONISCO Jr. Hot Tap Machine it is possible to make pipeline alterations without shutdowns. The system has technical approval from the German quality organization TÜV-Nord. The certificate is valid for the whole range from DN20 (3/4") - DN100 (4").

#### TONISCO Jr. HOT TAP MACHINE - TYPICAL SET UP