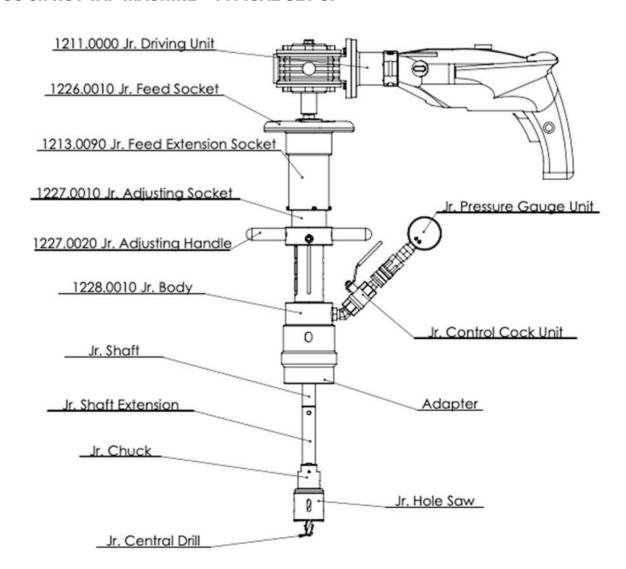

O Jr. Hot Tap Machine can be used in max. 200°C (390°F) and in pressure up to 60 bar (900PSI). This TONISCO Jr. Hot Tap Machine Set is equipped with an electric drive unit and weldable-weldable Vexve adapters.

TONISCO Jr. Hot Tap Machine weighs 5,5kg and it can be operated by one person. TONISCO Jr. Hot Tap Machine can be used with a wide range of hole saws, pilot drills, and adapters to fit all main materials and substances.

By using TONISCO Jr. Hot Tap Machine it is possible to make pipeline alterations without shutdowns. The system has technical approval from the German quality organization TÜV-Nord. The certificate is valid for the whole range from DN20 (3/4") - DN100 (4").







### TONISCO Jr. HOT TAPPING SYSTEM SPECIFICATIONS



#### TONISCO Jr. HOT TAP MACHINE - TYPICAL SET UP





# 1200.2000-WW-S-E



# TONISCO Jr. – WW – BLUE LINE SET

DN20 (3/4") - DN100 (4") Hot tappings



| Item            | Product Name                     | Item no.     | Qty |
|-----------------|----------------------------------|--------------|-----|
| Drive Unit      | 1. Electric Drive Jr. Complete   | 1211.0000    | 1   |
| Base Unit       | 2. Feed Device Jr. Complete      | 1226.0000    | 1   |
|                 | 3. Body Jr. Complete             | 1228.0000    | 1   |
| Shaft and       | 4. Drill Shaft 350/475 mm        | 1213.0010    | 1   |
| Accessories     | Gear Fastening Screw             | 1213.0100    | 1   |
|                 | Shaft Extension Socket           | 1213.0090    | 1   |
|                 | Chuck for Hole-Saws < 30 mm      | 1213.0070    | 1   |
|