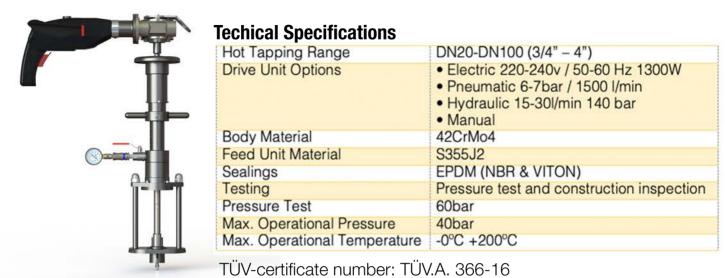

### TONISCO Jr. HOT TAPPING SYSTEM SPECIFICATIONS

## Description

The lightweight and robust TONISCO Jr. Hot Tap Machine Set is designed for making connections to pipelines, tanks, and plant piping through weldable-weldable Vexve hot tap ball valves.

By using the TONISCO Jr. Hot Tap Machine Set it is possible to make new connections from DN20 (3/4") - DN100 (4"). All the connections can be made without stopping the flow in the main up to 60 bars (900PSI).

## **Features**

The TONISCO Jr. Hot Tap Machine can be used in max. 200°C (390°F) and in pressure up to 60 bar (900PSI). This TONISCO Jr. Hot Tap Machine Set is equipped with an electric drive unit and weldable-weldable Vexve adapters.