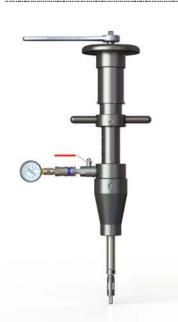

# **Features**

The TONISCO Jr. Hot Tap Machine can be used in max. 200°C (390°F) and in pressure up to 40 bar (580PSI). The TONISCO Jr. Hot Tap Machine Set is equipped with a manual drive unit and threaded adapters.

TONISCO Jr. Hot Tap Machine weighs 5,5kg and it can be operated by one person. TONISCO Jr. Hot Tap Machine can be used with a wide range of hole saws, pilot drills, and adapters to fit all main materials and substances.

#### TONISCO Jr. HOT TAP MACHINE - TYPICAL SET UP