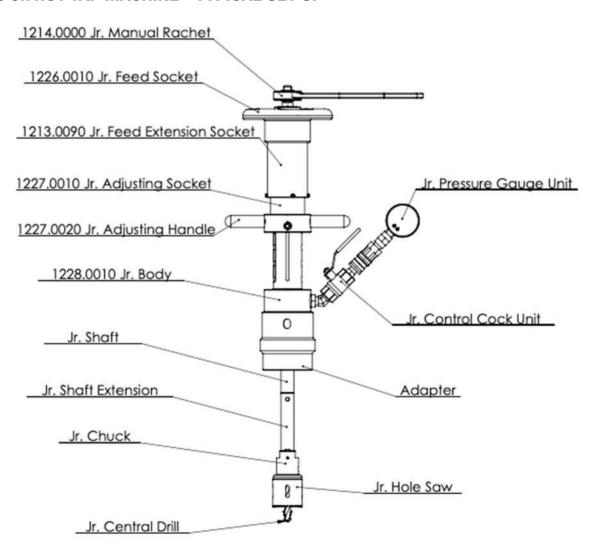

#### TONISCO Jr. HOT TAP MACHINE - TYPICAL SET UP

# TONISCO Jr. - HC - SET

DN20 (3/4") - DN100 (4") Hot tappings

| Item                   | Product Name                                                                                                                                                                                     | Item no.                                                                                             | Qty                             |
|------------------------|--------------------------------------------------------------------------------------------------------------------------------------------------------------------------------------------------|------------------------------------------------------------------------------------------------------|---------------------------------|
| Drive unit             | 1.Jr. Manual Ratchet Drive                                                                                                                                                                       | 1214.0000                                                                                            | 1                               |
| Base unit              | 2. Feed Device Jr. Complete<br>3. Jr. Body Complete                                                                                                                                              | 1226.0000<br>1228.0000                                                                               | 1                               |
| Shaft and accessories  | 4. Drill Shaft 350/475 mm Gear Fastening Screw Shaft extension Socket Chuck for Hole-Saws < 30 mm Chuck for Hole-saws > 30 mm 5. Extension shaft 180 mm 6. Extension 90 mm 7. DN20 Special shaft | 1213.0010<br>1213.0100<br>1213.0090<br>1213.0070<br>1213.0060<br>1213.0020<br>1213.0030<br>1213.0120 | 1 1 1 1 1 1 1 1                 |
| Pressure<br>monitoring | 8. Pressure Monitoring Set<br>9. Pressure relief hose W.                                                                                                                                         | 1273.0000<br>1264.0210                                                                               | 1                               |
| Center Drills          | Pilot Drill Jr-HSS normal (95mm) Pilot Drill Jr-HSS short (83mm) Pilot Drill Jr-HSS long (120mm)                                                                                                 | 1213.0080M19<br>1213.0082M19<br>1213.0081M19                                                         | 2 1                             |
| Consumables            | 10. Tonisco Sealant lubricant                                                                                                                                                                    | 1269.0010                                                                                            | 1                               |
| Operating tools        | 11. Drill Turning Socket 1/2" 10mm hex 12. Tonisco wrench 13. Pipe wrench 13 mm Allen key 3 mm Allen key 4 mm Allen key 5 mm Shaft opening pin Jr/B30 14. Accessory box Jr.                      | 1211.4000<br>1250.0170<br>1450.0050<br>1250.0010<br>1213.0110<br>1250.0020<br>1213.0040<br>1274.0010 | 1<br>2<br>1<br>1<br>1<br>1<br>5 |
| Connecting<br>Adapters | 15. Adapter ÓG 3/4" 16. Adapter OG 1" 17. Adapter OG 1 1/4" 18. Adapter OG 1 1/2" 19. Adapter OG 2"                                                                                              | 1222.0200<br>1222.0250<br>1222.0320<br>1222.0400<br>1222.0500                                        | 1 1 1 1                         |
| HSS-Hole Saws          | 20. Hole Saws * Hole Saw HSS Jr. 19 mm Hole Saw HSS Jr. 24 mm Hole Saw HSS Jr. 30 mm Hole Saw HSS Jr. 38 mm Hole Saw HSS Jr. 44 mm                                                               | 1219.0190<br>1219.0240<br>1219.0300<br>1219.0380<br>1219.0440                                        | 1 1 1 1 1                       |