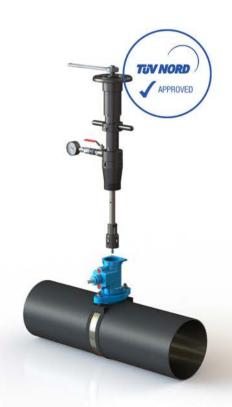

By using TONISCO Jr. Hot Tap Machine it is possible to make pipeline alterations without shutdowns. The system has technical approval from the German quality organization TÜV-Nord. The certificate is valid for the whole range from DN20 (3/4") - DN100 (4").

TÜV-certificate number: TÜV.A. 366-16