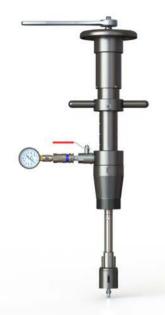

# **Features**

The TONISCO Jr. Hot Tap Machine can be used in max. 200°C (390°F) and in pressure up to 40 bar (580PSI). The TONISCO Jr. Hot Tap Machine Set is equipped with a manual drive unit and threaded adapters.

TONISCO Jr. Hot Tap Machine weighs 5,5kg and it can be operated by one person. TONISCO Jr. Hot Tap Machine can be used with a wide range of hole saws, pilot drills, and adapters to fit all main materials and substances.

#### TONISCO Jr. HOT TAP MACHINE - TYPICAL SET UP