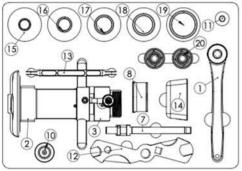

# TONISCO Jr. - HC - SET

DN20 (3/4") - DN100 (4") Hot tappings

| Item                   | Product Name                                                                                                                                                                                     | Item no.                                                                                             | Qty                             |
|------------------------|--------------------------------------------------------------------------------------------------------------------------------------------------------------------------------------------------|------------------------------------------------------------------------------------------------------|---------------------------------|
| Drive unit             | 1.Jr. Manual Ratchet Drive                                                                                                                                                                       | 1214.0000                                                                                            | 1                               |
| Base unit              | 2. Feed Device Jr. Complete<br>3. Jr. Body Complete                                                                                                                                              | 1226.0000<br>1228.0000                                                                               | 1                               |
| Shaft and accessories  | 4. Drill Shaft 350/475 mm Gear Fastening Screw Shaft extension Socket Chuck for Hole-Saws < 30 mm Chuck for Hole-saws > 30 mm 5. Extension shaft 180 mm 6. Extension 90 mm 7. DN20 Special shaft | 1213.0010<br>1213.0100<br>1213.0090<br>1213.0070<br>1213.0060<br>1213.0020<br>1213.0030<br>1213.0120 | 1 1 1 1 1 1 1 1                 |
| Pressure<br>monitoring | 8. Pressure Monitoring Set<br>9. Pressure relief hose W.                                                                                                                                         | 1273.0000<br>1264.0210                                                                               | 1                               |
| Center Drills          | Pilot Drill Jr-HSS normal (95mm) Pilot Drill Jr-HSS short (83mm) Pilot Drill Jr-HSS long (120mm)                                                                                                 | 1213.0080M19<br>1213.0082M19<br>1213.0081M19                                                         | 2 1                             |
| Consumables            | 10. Tonisco Sealant lubricant                                                                                                                                                                    | 1269.0010                                                                                            | 1                               |
| Operating tools        | 11. Drill Turning Socket 1/2" 10mm hex 12. Tonisco wrench 13. Pipe wrench 13 mm Allen key 3 mm Allen key 4 mm Allen key 5 mm Shaft opening pin Jr/B30 14. Accessory box Jr.                      | 1211.4000<br>1250.0170<br>1450.0050<br>1250.0010<br>1213.0110<br>1250.0020<br>1213.0040<br>1274.0010 | 1<br>2<br>1<br>1<br>1<br>1<br>5 |
| Connecting<br>Adapters | 15. Adapter ÓG 3/4" 16. Adapter OG 1" 17. Adapter OG 1 1/4" 18. Adapter OG 1 1/2" 19. Adapter OG 2"                                                                                              | 1222.0200<br>1222.0250<br>1222.0320<br>1222.0400<br>1222.0500                                        | 1 1 1 1                         |
| HSS-Hole Saws          | 20. Hole Saws * Hole Saw HSS Jr. 19 mm Hole Saw HSS Jr. 24 mm Hole Saw HSS Jr. 30 mm Hole Saw HSS Jr. 38 mm Hole Saw HSS Jr. 44 mm                                                               | 1219.0190<br>1219.0240<br>1219.0300<br>1219.0380<br>1219.0440                                        | 1 1 1 1 1                       |

<sup>\*</sup>Hole Saws also available for concrete and plastics