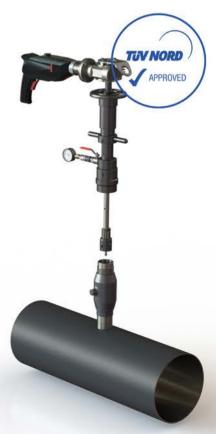

By using TONISCO Jr. Hot Tap Machine it is possible to make pipeline alterations without shutdowns. The system has technical approval from the German quality organization TÜV-Nord. The certificate is valid for the whole range from DN20 (3/4") - DN100 (4").