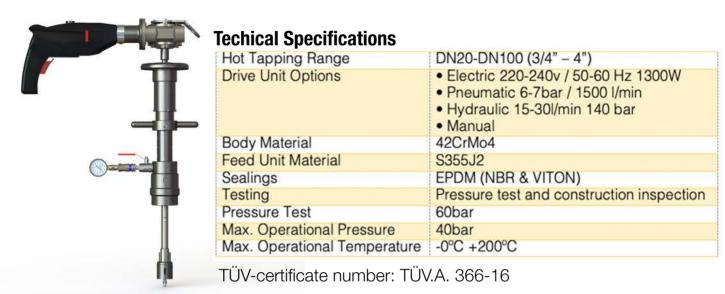

#### TONISCO Jr. HOT TAPPING SYSTEM SPECIFICATIONS

## Description

The lightweight and robust TONISCO Jr. Hot Tap Machine Set is designed for making connections to pipelines, tanks, and plant piping through Danfoss hot tap ball valves.

By using the TONISCO Jr. Hot Tap Machine Set it is possible to make new connections from DN20 (3/4") - DN100 (4"). All the connections can be made without stopping the flow in the main up to 60 bars (900PSI).

### **Features**

The TONISCO Jr. Hot Tap Machine can be used in max. 200°C (390°F) and in pressure up to 60 bar (900PSI). This TONISCO Jr. Hot Tap Machine Set is equipped with an electric drive unit and weldable-threaded Danfoss adapters.