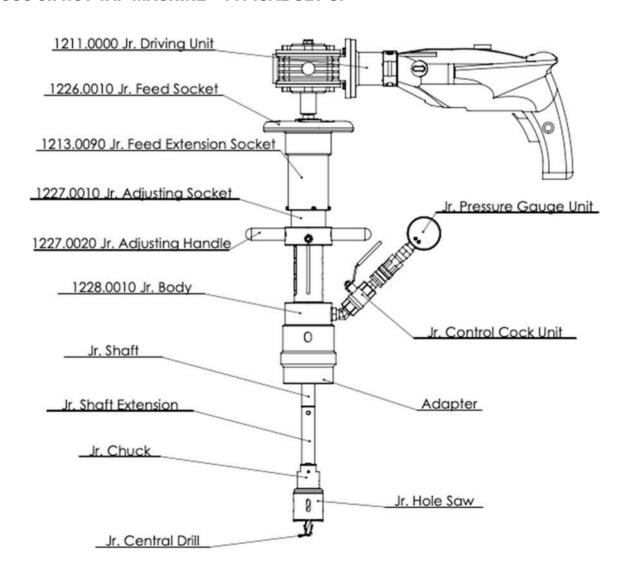

#### TONISCO Jr. HOT TAP MACHINE - TYPICAL SET UP

# TONISCO Jr. – WT – RED LINE SET

DN20 (3/4") - DN100 (4") Hot tappings

| Item                     | Product Name                                                                                          | Item no.                                                      | Qty                   |
|--------------------------|-------------------------------------------------------------------------------------------------------|---------------------------------------------------------------|-----------------------|
| Drive Unit               | 1. Electric Drive Jr. Complete                                                                        | 1211.0000                                                     | 1                     |
| Base Unit                | Feed Device Jr. Complete     Body Jr. Complete                                                        | 1226.0000<br>1228.0000                                        | 1                     |
| Shaft and<br>Accessories | 4. Drill Shaft 350/475 mm<br>Gear Fastening Screw<br>Shaft Extension Socket                           | 1213.0010<br>1213.0100<br>1213.0090                           | 1<br>1<br>1           |
|                          | Chuck for Hole-Saws < 30 mm<br>Chuck for Hole-saws > 30 mm<br>Magnet for Jr./B30                      | 1213.0070<br>1213.0060<br>1213.0240                           | 1 1 1                 |
|                          | 5. Extension shaft 180 mm<br>6. Extension 90 mm<br>7. DN20 Special shaft                              | 1213.0020<br>1213.0030<br>1213.0120                           | 1<br>1<br>1           |
| Pressure<br>Monitoring   | Pressure Monitor Set 40 bar     Pressure Relief Hose W.                                               | 1273.0013<br>1264.0210                                        | 1 1                   |
| Center Drills            | Pilot Drill Jr-HSS normal (95mm)<br>Pilot Drill Jr-HSS short (83mm)                                   | 1213.0080M19<br>1213.0082M19                                  | 2                     |
| Consumables              | 10. Tonisco Cutting Paste 11. Tonisco Sealant Lubricant                                               | 1289.0010<br>1269.0010                                        | 1 1                   |
| Operating tools          | 12. Tonisco wrench<br>Allen key 3 mm<br>Allen key 4 mm<br>Allen key 5 mm<br>Shaft opening pin Jr./B30 | 1250.0170<br>1250.0010<br>1213.0110<br>1250.0020<br>1213.0040 | 2<br>1<br>1<br>1<br>5 |
|                          | 13. Accessory box Jr.                                                                                 | 1274.0010                                                     | 1                     |