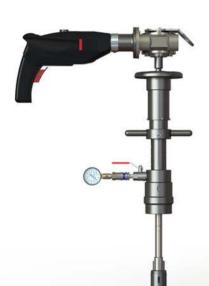

The TONISCO Jr. Hot Tap Machine is versatile and easy to operate. With suitable adapters TONISCO Jr. can be used for flanged, threaded, or weldable connections.

All TONISCO Jr. Hot Tap Machines provide an effective and ecological way of making connections to mains for repairs, relocations, or additions.

### **Features**

The TONISCO Jr. Hot Tap Machine can be used in max. 200°C (390°F) and in pressure up to 60 bar (900PSI). This TONISCO Jr. Hot Tap Machine Set is equipped with an electric drive unit and weldable-threaded Danfoss adapters.

TONISCO Jr. Hot Tap Machine weighs 5,5kg and it can be operated by one person. TONISCO Jr. Hot Tap Machine can be used with a wide range of hole saws, pilot drills, and adapters to fit all main materials and substances.