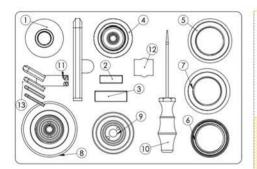

| Item                       | Product Name                                                                                                                                                                                                    | Item no.                                                                                             | Qty                   |
|----------------------------|-----------------------------------------------------------------------------------------------------------------------------------------------------------------------------------------------------------------|------------------------------------------------------------------------------------------------------|-----------------------|
| Connecting<br>Adapters     | 1. Adapter DN20 2. Adapter Socket DN25 3. Adapter DN32 4. Adapter Socket DN40 5. Adapter DN50 6. Adapter DN65 7. Adapter DN80 8. Adapter DN100                                                                  | 1240.0200<br>1240.0250<br>1240.0320<br>1240.0400<br>1240.0500<br>1240.0650<br>1240.0800<br>1240.1000 | 1 1 1 1 1 1 1         |
| Hole Saws                  | 9. Hole saws DN20-DN100 Hole Saw HSS Jr. 14 mm Hole Saw HSS Jr. 19 mm Hole Saw HSS Jr. 24 mm Hole Saw HSS Jr. 32 mm Hole Saw HSS Jr. 40 mm Hole Saw HSS Jr. 48 mm Hole Saw HSS Jr. 65 mm Hole Saw HSS Jr. 79 mm | 1219.0140<br>1219.0190<br>1219.0240<br>1219.0320<br>1219.0400<br>1219.0480<br>1219.0650<br>1219.0790 | 2 2 2 2 2 2 2 2       |
| Operation tools for valves | 10. Screwdriver 6 mm<br>Spare sealing set                                                                                                                                                                       | 1250.0050<br>1240.0002                                                                               | 1                     |
| Center Drills              | 11. Pilot Drill Jr-HSS normal (95mm) Pilot Drill Jr-HSS short (83mm)                                                                                                                                            | 1213.0080M19<br>1213.0082M19                                                                         | 2                     |
| Consumables                | Tonisco Cutting Paste<br>Tonisco Sealant Lubricant                                                                                                                                                              | 1 289.0010<br>1269.0010                                                                              | 1                     |
| Allen keys for the valves  | 12. Allen key set 2,5-10 mm 13. Allen key 4 mm 13. Allen key 5 mm 13. Allen key 7 mm 13. Allen key 10 mm 13. Allen key 14 mm                                                                                    | 1250.0080<br>1213.0110<br>1250.0020<br>1250.0030<br>1250.0040<br>1250.0014                           | 1<br>1<br>1<br>1<br>1 |