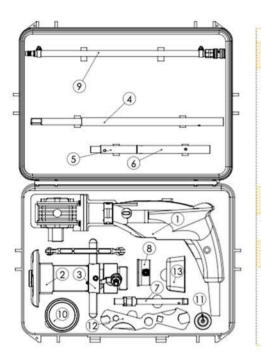

#### TONISCO Jr. HOT TAP MACHINE - TYPICAL SET UP

# TONISCO Jr. – WT – RED LINE SET

DN20 (3/4") - DN100 (4") Hot tappings

| Item                     | Product Name                                                                                          | Item no.                                                      | Qty                   |
|--------------------------|-------------------------------------------------------------------------------------------------------|---------------------------------------------------------------|-----------------------|
| Drive Unit               | 1. Electric Drive Jr. Complete                                                                        | 1211.0000                                                     | 1                     |
| Base Unit                | Feed Device Jr. Complete     Body Jr. Complete                                                        | 1226.0000<br>1228.0000                                        | 1                     |
| Shaft and<br>Accessories | 4. Drill Shaft 350/475 mm<br>Gear Fastening Screw<br>Shaft Extension Socket                           | 1213.0010<br>1213.0100<br>1213.0090                           | 1<br>1<br>1           |
|                          | Chuck for Hole-Saws < 30 mm<br>Chuck for Hole-saws > 30 mm<br>Magnet for Jr./B30                      | 1213.0070<br>1213.0060<br>1213.0240                           | 1 1 1                 |
|                          | 5. Extension shaft 180 mm<br>6. Extension 90 mm<br>7. DN20 Special shaft                              | 1213.0020<br>1213.0030<br>1213.0120                           | 1<br>1<br>1           |
| Pressure<br>Monitoring   | Pressure Monitor Set 40 bar     Pressure Relief Hose W.                                               | 1273.0013<br>1264.0210                                        | 1 1                   |
| Center Drills            | Pilot Drill Jr-HSS normal (95mm)<br>Pilot Drill Jr-HSS short (83mm)                                   | 1213.0080M19<br>1213.0082M19                                  | 2                     |
| Consumables              | 10. Tonisco Cutting Paste 11. Tonisco Sealant Lubricant                                               | 1289.0010<br>1269.0010                                        | 1 1                   |
| Operating tools          | 12. Tonisco wrench<br>Allen key 3 mm<br>Allen key 4 mm<br>Allen key 5 mm<br>Shaft opening pin Jr./B30 | 1250.0170<br>1250.0010<br>1213.0110<br>1250.0020<br>1213.0040 | 2<br>1<br>1<br>1<br>5 |
|                          | 13. Accessory box Jr.                                                                                 | 1274.0010                                                     | 1                     |