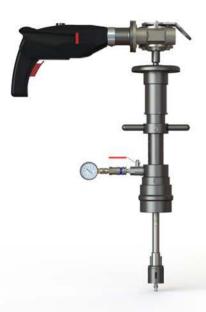

## Description

The lightweight and robust TONISCO Jr. Hot Tap Machine Set is designed for making connections to pipelines, tanks, and plant piping through Danfoss hot tap ball valves.

By using the TONISCO Jr. Hot Tap Machine Set it is possible to make new connections from DN20 (3/4") - DN100 (4"). All the connections can be made without stopping the flow in the main up to 60 bars (900PSI).

The TONISCO Jr. Hot Tap Machine is versatile and easy to operate. With suitable adapters TONISCO Jr. can be used for flanged, threaded, or weldable connections.

All TONISCO Jr. Hot Tap Machines provide an effective and ecological way of making connections to mains for repairs, relocations, or additions.

## **Features**

The TONISCO Jr. Hot Tap Machine can be used in max. 200°C (390°F) and in pressure up to 60 bar (900PSI). This TONISCO Jr. Hot Tap Machine Set is equipped with an electric drive unit and weldable-threaded Danfoss adapters.

TONISCO Jr. Hot Tap Machine weighs 5,5kg and it can be operated by one person. TONISCO Jr. Hot Tap Machine can be used with a wide range of hole saws, pilot drills, and adapters to fit all main materials and substances.