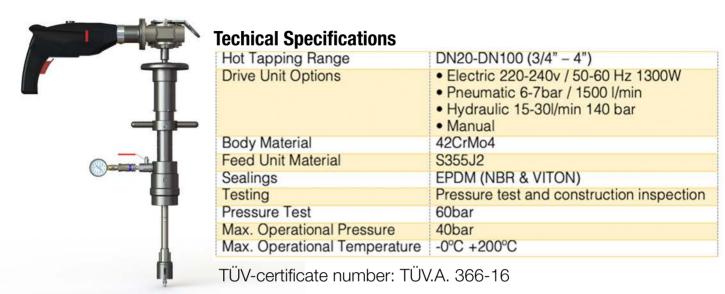

### TONISCO Jr. HOT TAPPING SYSTEM SPECIFICATIONS

## Description

The lightweight and robust TONISCO Jr. Hot Tap Machine Set is designed for making connections to pipelines, tanks, and plant piping through Danfoss hot tap ball valves.

By using the TONISCO Jr. Hot Tap Machine Set it is possible to make new connections from DN20 (3/4") - DN100 (4"). All the connections can be made without stopping the flow in the main up to 60 bars (900PSI).

## **Features**

The TONISCO Jr. Hot Tap Machine can be used in max. 200°C (390°F) and in pressure up to 60 bar (900PSI). This TONISCO Jr. Hot Tap Machine Set is equipped with an electric drive unit and weldable-threaded Danfoss adapters.

By using TONISCO Jr. Hot Tap Machine it is possible to make pipeline alterations without shutdowns. The system has technical approval from the German quality organization TÜV-Nord. The certificate is valid for the whole range from DN20 (3/4") - DN100 (4").