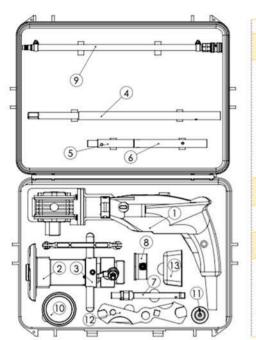

# TONISCO Jr. – WT – RED LINE SET

DN20 (3/4") - DN100 (4") Hot tappings

| Item            | Product Name                     | Item no.     | Qty |
|-----------------|----------------------------------|--------------|-----|
| Drive Unit      | 1. Electric Drive Jr. Complete   | 1211.0000    | 1 1 |
| Base Unit       | 2. Feed Device Jr. Complete      | 1226.0000    | 1   |
|                 | 3. Body Jr. Complete             | 1228.0000    | 1   |
| Shaft and       | 4. Drill Shaft 350/475 mm        | 1213.0010    | 1   |
| Accessories     | Gear Fastening Screw             | 1213.0100    | 1   |
|                 | Shaft Extension Socket           | 1213.0090    | 1   |
|                 | Chuck for Hole-Saws < 30 mm      | 1213.0070    | 1   |
|                 | Chuck for Hole-saws > 30 mm      | 1213.0060    | 1   |
|                 | Magnet for Jr./B30               | 1213.0240    | 1   |
|                 | 5. Extension shaft 180 mm        | 1213.0020    | 1   |
|                 | 6. Extension 90 mm               | 1213.0030    | 1   |
|                 | 7. DN20 Special shaft            | 1213.0120    | 1   |
| Pressure        | 8. Pressure Monitor Set 40 bar   | 1273.0013    | 1   |
| Monitoring      | 9. Pressure Relief Hose W.       | 1264.0210    | 1   |
| Center Drills   | Pilot Drill Jr-HSS normal (95mm) | 1213.0080M19 | 2   |
|                 | Pilot Drill Jr-HSS short (83mm)  | 1213.0082M19 | 1   |
| Consumables     | 10. Tonisco Cutting Paste        | 1289.0010    | 1   |
|                 | 11. Tonisco Sealant Lubricant    | 1269.0010    | 1   |
| Operating tools | 12. Tonisco wrench               | 1250.0170    | 2   |
|                 | Allen key 3 mm                   | 1250.0010    | 1   |
|                 | Allen key 4 mm                   | 1213.0110    | 1   |
|                 | Allen key 5 mm                   | 1250.0020    | 1   |
|                 | Shaft opening pin Jr./B30        | 1213.0040    | 5   |
|                 | 13. Accessory box Jr.            | 1274.0010    | 1   |