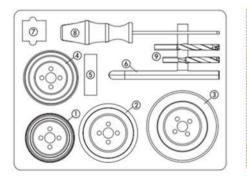

| Item                       | Product Name                                                                                          | Item no.                            | Qty         |
|----------------------------|-------------------------------------------------------------------------------------------------------|-------------------------------------|-------------|
| Connecting<br>Adapters     | Adapter DN65     Adapter DN80     Adapter DN100                                                       | 1240.0650<br>1240.0800<br>1240.1000 | 1 1 1       |
| Hole Saws                  | 4. Hole Saws DN65-DN100<br>Hole Saw HSS Jr. 48 mm<br>Hole Saw HSS Jr. 65 mm<br>Hole Saw HSS Jr. 79 mm | 1219.0480<br>1219.0650<br>1219.0790 | 2 2 2       |
| Operation tools for valves | 6. Spare sealing set 7. Allen key set 2,5-10 mm 8. Screwdriver 6 mm                                   | 1240.0002<br>1250.0080<br>1250.0050 | 1<br>1<br>1 |
| Center Drills              | Pilot Drill Jr-HSS normal (95mm)     Pilot Drill Jr-HSS short (83mm)                                  | 1213.0080M19<br>1213.0082M19        | 2           |