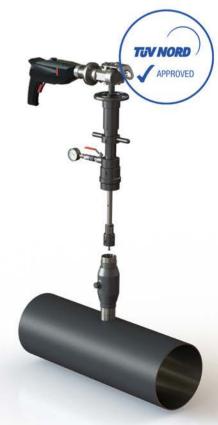

By using TONISCO Jr. Hot Tap Machine it is possible to make pipeline alterations without shutdowns. The system has technical approval from the German quality organization TÜV-Nord. The certificate is valid for the whole range from DN20 (3/4") - DN100 (4").