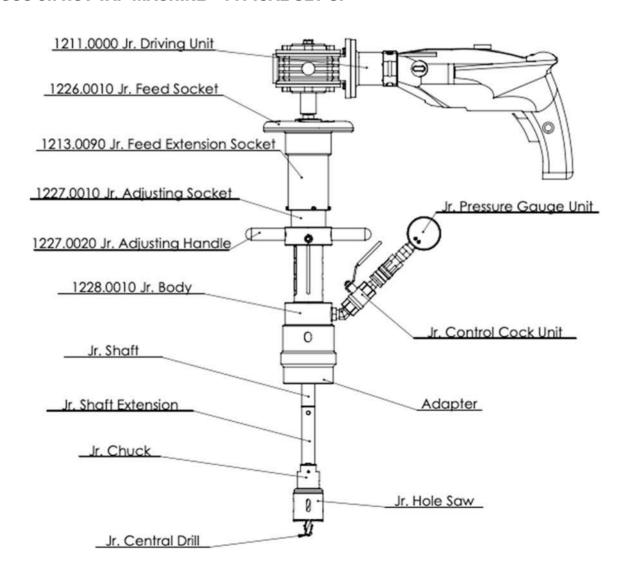

Jr. Hot Tap Machine can be used in max. 200°C (390°F) and in pressure up to 60 bar (900PSI). This TONISCO Jr. Hot Tap Machine Set is equipped with an electric drive unit and weldable-threaded Danfoss adapters.

TONISCO Jr. Hot Tap Machine weighs 5,5kg and it can be operated by one person. TONISCO Jr. Hot Tap Machine can be used with a wide range of hole saws, pilot drills, and adapters to fit all main materials and substances.

By using TONISCO Jr. Hot Tap Machine it is possible to make pipeline alterations without shutdowns. The system has technical approval from the German quality organization TÜV-Nord. The certificate is valid for the whole range from DN20 (3/4") - DN100 (4").







### TONISCO Jr. HOT TAPPING SYSTEM SPECIFICATIONS



#### TONISCO Jr. HOT TAP MACHINE - TYPICAL SET UP





# 1200.3002-WT-S-E



# TONISCO Jr. – WT – RED LINE SET

DN20 (3/4") - DN100 (4") Hot tappings



| Item            | Product Name                     | Item no.     | Qty |
|-----------------|----------------------------------|--------------|-----|
| Drive Unit      | 1. Electric Drive Jr. Complete   | 1211.0000    | 1 1 |
| Base Unit       | 2. Feed Device Jr. Complete      | 1226.0000    | 1   |
|                 | 3. Body Jr. Complete             | 1228.0000    | 1   |
| Shaft and       | 4. Drill Shaft 350/475 mm        | 1213.0010    | 1   |
| Accessories     | Gear Fastening Screw             | 1213.0100    | 1   |
|                 | Shaft Extension Socket           | 1213.0090    | 1   |
|                 | Chuck for Hole-Saws < 30 mm      | 1213.0070    | 1   |
|