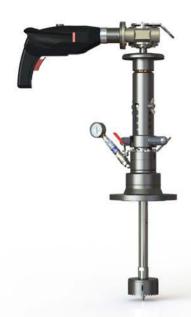

## Description

The lightweight and robust TONISCO B30 Hot Tap Machine Set is designed for making connections to pipelines, tanks, and plant piping.

By using the TONISCO B30 Hot Tap Machine Set it is possible to make new connections from DN40 (1 1/2") - DN200 (8"). All the connections can be made without stopping the flow in the main up to 60 bars (900PSI).

The TONISCO B30 Hot Tap Machine is versatile and easy to operate. With suitable adapters TONISCO B30 can be used for flanged, threaded, or weldable connections.

All TONISCO B30 Hot Tap Machines provide an effective and ecological way of making connections to mains for repairs, relocations, or additions.

TONISCO B30 Hot Tap Machine weighs 15,5kg and it can be operated by one person. TONISCO B30 Hot Tap Machine can be used with a wide range of hole saws, pilot drills, and adapters to fit all main materials and substances.