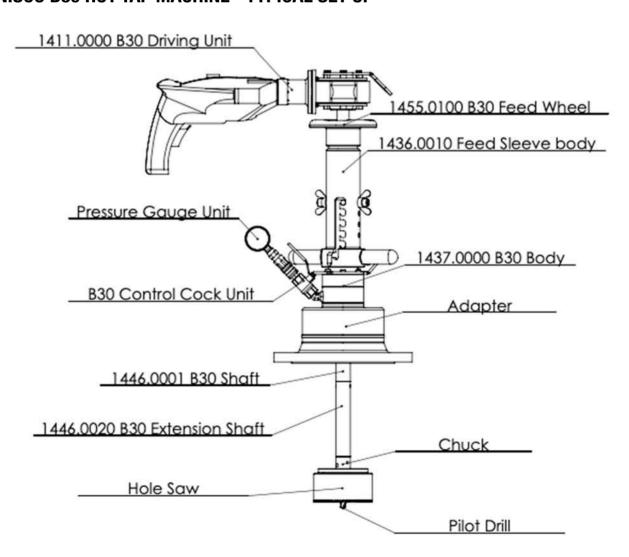

#### TONISCO B30 HOT TAP MACHINE - TYPICAL SET UP

# TONISCO B30 - FL - SET (ANSI150)

DN40 (1 1/2") - DN200 (8") Hot tappings

| Item                     | <b>Product Name</b>                                                                                                                                                                        | Item no.                                                                                                                       | Qty                                  |
|--------------------------|--------------------------------------------------------------------------------------------------------------------------------------------------------------------------------------------|--------------------------------------------------------------------------------------------------------------------------------|--------------------------------------|
| Drive Unit               | 1. Electric Drive B30 Complete                                                                                                                                                             | 1411.0000                                                                                                                      | 1                                    |
| Base Unit                | Feed Device B30, Complete     Body B30, complete                                                                                                                                           | 1455.0000<br>1437.0000                                                                                                         | 1                                    |
| Shaft and<br>Accessories | 4. Base Shaft B30 Gear Fastening Screw Shaft Extension Socket Chuck for Hole-Saws < 102 mm 5. Chuck for Hole-saws > 102 mm Magnet for Jr./B30 Washer                                       | 1446.0001<br>1446.0070<br>1446.0080<br>1446.0030<br>1446.0040<br>1213.0240<br>1446.0090                                        | 1 1 1 1 1 1 1                        |
| Draggi ira               | 6. Shaft extension B30                                                                                                                                                                     | 1446.0020<br>1273.0013                                                                                                         | 3                                    |
| Pressure<br>Monitoring   | 7. Pressure Monitoring Set 40bar<br>8. Pressure Relief Hose W.                                                                                                                             | 1264.0210                                                                                                                      | 1                                    |
| Center Drills            | Pilot Drill B30-HSS Long (120mm) Pilot Drill B30-HSS Normal (100mm)                                                                                                                        | 1446.0050M19<br>1446.0060M19                                                                                                   | 2                                    |
| Consumables              | Tonisco Cutting Paste     Tonisco Sealant Lubricant                                                                                                                                        | 1289.0010<br>1269.0010                                                                                                         | 1                                    |
| Operating tools          | 11. Tonisco Wrench B30 12. Multi Wrench B30 Allen key 3mm Allen key 4mm Allen key 5mm Shaft Opening Pin Jr./B30 13. Accessory Box B30 14. Shaft Brake B30 Magnet > 45mm Socket Wrench 1/4" | 1450.0170<br>1450.0150<br>1250.0010<br>1213.0110<br>1250.0020<br>1213.0040<br>1274.0010<br>1447.0120<br>1213.0241<br>1450.0041 | 2<br>1<br>1<br>1<br>5<br>1<br>1<br>1 |
|                          | Socket 13mm ¼" Extension ¼"                                                                                                                                                                | 1450.0043<br>1450.0042                                                                                                         | 1                                    |