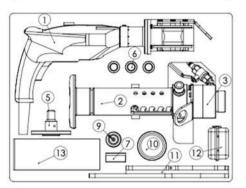

# TONISCO B30 - FL - SET (ANSI150)

DN40 (1 1/2") - DN200 (8") Hot tappings

| Item                     | <b>Product Name</b>                                                                                                                                                                        | Item no.                                                                                                                       | Qty                                  |
|--------------------------|--------------------------------------------------------------------------------------------------------------------------------------------------------------------------------------------|--------------------------------------------------------------------------------------------------------------------------------|--------------------------------------|
| Drive Unit               | 1. Electric Drive B30 Complete                                                                                                                                                             | 1411.0000                                                                                                                      | 1                                    |
| Base Unit                | Feed Device B30, Complete     Body B30, complete                                                                                                                                           | 1455.0000<br>1437.0000                                                                                                         | 1                                    |
| Shaft and<br>Accessories | 4. Base Shaft B30 Gear Fastening Screw Shaft Extension Socket Chuck for Hole-Saws < 102 mm 5. Chuck for Hole-saws > 102 mm Magnet for Jr./B30 Washer                                       | 1446.0001<br>1446.0070<br>1446.0080<br>1446.0030<br>1446.0040<br>1213.0240<br>1446.0090                                        | 1 1 1 1 1 1 1                        |
| Draggi ira               | 6. Shaft extension B30                                                                                                                                                                     | 1446.0020<br>1273.0013                                                                                                         | 3                                    |
| Pressure<br>Monitoring   | 7. Pressure Monitoring Set 40bar<br>8. Pressure Relief Hose W.                                                                                                                             | 1264.0210                                                                                                                      | 1                                    |
| Center Drills            | Pilot Drill B30-HSS Long (120mm) Pilot Drill B30-HSS Normal (100mm)                                                                                                                        | 1446.0050M19<br>1446.0060M19                                                                                                   | 2                                    |
| Consumables              | Tonisco Cutting Paste     Tonisco Sealant Lubricant                                                                                                                                        | 1289.0010<br>1269.0010                                                                                                         | 1                                    |
| Operating tools          | 11. Tonisco Wrench B30 12. Multi Wrench B30 Allen key 3mm Allen key 4mm Allen key 5mm Shaft Opening Pin Jr./B30 13. Accessory Box B30 14. Shaft Brake B30 Magnet > 45mm Socket Wrench 1/4" | 1450.0170<br>1450.0150<br>1250.0010<br>1213.0110<br>1250.0020<br>1213.0040<br>1274.0010<br>1447.0120<br>1213.0241<br>1450.0041 | 2<br>1<br>1<br>1<br>5<br>1<br>1<br>1 |
|                          | Socket 13mm ¼" Extension ¼"                                                                                                                                                                | 1450.0043<br>1450.0042                                                                                                         | 1                                    |