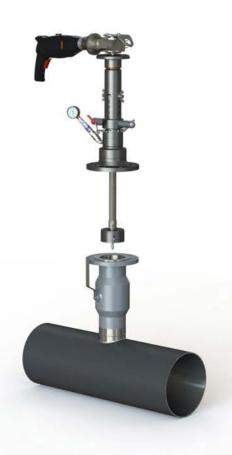

## Description

The lightweight and robust TONISCO B30 Hot Tap Machine Set is designed for making connections to pipelines, tanks, and plant piping.

By using the TONISCO B30 Hot Tap Machine Set it is possible to make new connections from DN40 (1 1/2") - DN200 (8"). All the connections can be made without stopping the flow in the main up to 60 bars (900PSI).

The TONISCO B30 Hot Tap Machine is versatile and easy to operate. With suitable adapters TONISCO B30 can be used for flanged, threaded, or weldable connections.

All TONISCO B30 Hot Tap Machines provide an effective and ecological way of making connections to mains for repairs, relocations, or additions.

By using TONISCO B30 Hot Tap Machine it is possible to make pipeline alterations without shutdowns.