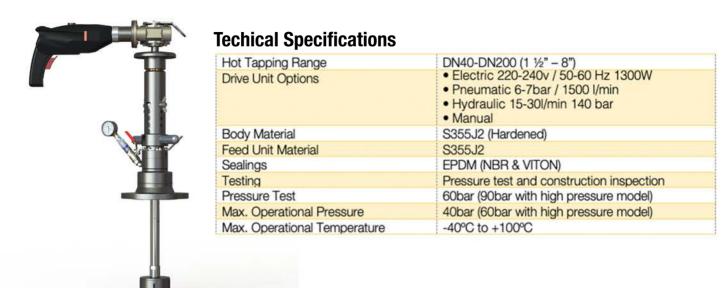

### **TONISCO B30 HOT TAPPING SYSTEM SPECIFICATIONS**

## **Features**

The TONISCO B30 Hot Tap Machine can be used in max. 200°C (390°F) and in pressure up to 60 bar (900PSI). This TONISCO B30 Hot Tap Machine Set is equipped with an electric drive unit and flanged adapters.