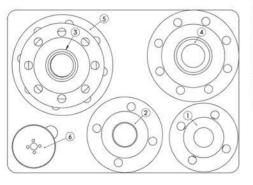

| Connecting | 1. Adapter 5" ANSI #150  | 1439.1250A150 | 1 |
|------------|--------------------------|---------------|---|
| Adapters   | 2. Adapter 6" ANSI #150  | 1439.1500A150 | 1 |
|            | 3. Adapter 8" ANSI #150  | 1439.2000A150 | 1 |
| Hole Saws  | 4. HSS-BiMetal Hole Saws |               |   |
|            | Hole Saw HSS B30 121 mm  | 1619.1210     | 2 |
|            | Hole Saw HSS B30 140 mm  | 1619.1400     | 2 |
|            | Hole Saw HSS B30 180 mm  | 1619.1800     | 2 |