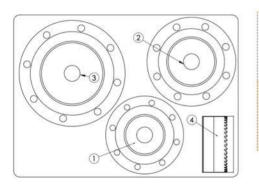

| Item                   | Product Name                                                                                                                     | ltem no.                                                         | Qty              |
|------------------------|----------------------------------------------------------------------------------------------------------------------------------|------------------------------------------------------------------|------------------|
| Connecting<br>Adapters | 1. Adapter 1 1/2" ANSI #150<br>2. Adapter 2" ANSI #150<br>3. Adapter 2 1/2" ANSI #150<br>4. Adapter 3" ANSI #150                 | 1239.0400A150<br>1239.0500A150<br>1239.0650A150<br>1239.0800A150 | 1                |
| Lists Ossis            | 5. Adapter 4" ANSI #150                                                                                                          | 1239.1000A150                                                    | 1                |
| Hole Saws              | 6. HSS-BiMetal Hole Saws<br>Hole Saw HSS Jr. 38 mm<br>Hole Saw HSS Jr. 44 mm<br>Hole Saw HSS Jr. 57 mm<br>Hole Saw HSS Jr. 76 mm | 1219.0380<br>1219.0440<br>1219.0570<br>1219.0760                 | 2<br>2<br>2<br>2 |