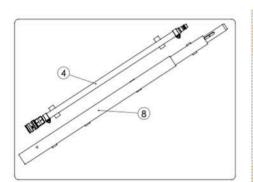

elocations, or additions.

## **Features**

The TONISCO B30 Hot Tap Machine can be used in max. 200°C (390°F) and in pressure up to 60 bar (900PSI). This TONISCO B30 Hot Tap Machine Set is equipped with an electric drive unit and flanged adapters.

TONISCO B30 Hot Tap Machine weighs 15,5kg and it can be operated by one person. TONISCO B30 Hot Tap Machine can be used with a wide range of hole saws, pilot drills, and adapters to fit all main materials and substances.

By using TONISCO B30 Hot Tap Machine it is possible to make pipeline alterations without shutdowns.







### **TONISCO B30 HOT TAPPING SYSTEM SPECIFICATIONS**



#### TONISCO B30 HOT TAP MACHINE - TYPICAL SET UP





# 1400.0000-FL-A-S-E

# TONISCO

# TONISCO B30 - FL - SET (ANSI150)

DN40 (1 1/2") - DN200 (8") Hot tappings





| Item                     | <b>Product Name</b>                                                                                                                                                                        | Item no.                                                                                                                       | Qty                                  |
|--------------------------|--------------------------------------------------------------------------------------------------------------------------------------------------------------------------------------------|--------------------------------------------------------------------------------------------------------------------------------|--------------------------------------|
| Drive Unit