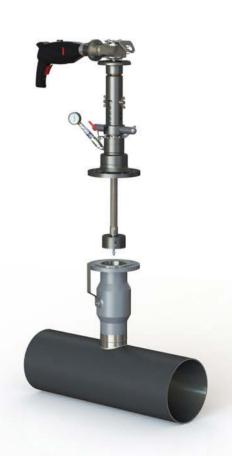

## Description

The lightweight and robust TONISCO B30 Hot Tap Machine Set is designed for making connections to pipelines, tanks, and plant piping.

By using the TONISCO B30 Hot Tap Machine Set it is possible to make new connections from DN40 (1 1/2") - DN200 (8"). All the connections can be made without stopping the flow in the main up to 60 bars (900PSI).

The TONISCO B30 Hot Tap Machine is versatile and easy to operate. With suitable adapters TONISCO B30 can be used for flanged, threaded, or weldable connections.

All TONISCO B30 Hot Tap Machines provide an effective and ecological way of making connections to mains for repairs, relocations, or additions.

#### **Features**

The TONISCO B30 Hot Tap Machine can be used in max. 200°C (390°F) and in pressure up to 60 bar (900PSI). This TONISCO B30 Hot Tap Machine Set is equipped with an electric drive unit, flanged and threaded adapters.

TONISCO B30 Hot Tap Machine weighs 15,5kg and it can be operated by one person. TONISCO B30 Hot Tap Machine can be used with a wide range of hole saws, pilot drills, and adapters to fit all main materials and substances.