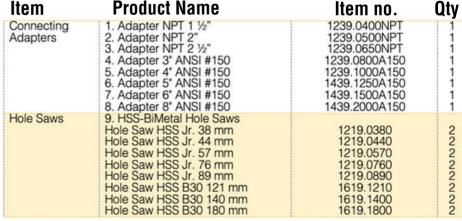

Tonisco Sealant Lubricant                                                                                                                                                                  | 1289.0010<br>1269.0010                                                                                                                      | 1                                    |
| Operating tools          | 11. Tonisco Wrench B30 12. Multi Wrench B30 Allen key 3mm Allen key 4mm Allen key 5mm Shaft Opening Pin Jr./B30 13. Accessory Box B30 14. Shaft Brake B30 Magnet > 45mm Socket Wrench ¼" Socket 13mm ¼" Extension ¼" | 1450.0170<br>1450.0150<br>1250.0010<br>1213.0110<br>1250.0020<br>1213.0040<br>1274.0010<br>1447.0120<br>1213.0241<br>1450.0041<br>1450.0043 | 2<br>1<br>1<br>1<br>5<br>1<br>1<br>1 |