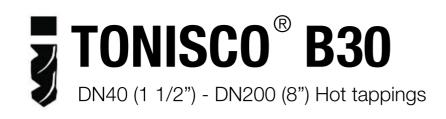

## Description

The lightweight and robust TONISCO B30 Hot Tap Machine Set is designed for making connections to pipelines, tanks, and plant piping.

By using the TONISCO B30 Hot Tap Machine Set it is possible to make new connections from DN40 (1 1/2") - DN200 (8"). All the connections can be made without stopping the flow in the main up to 60 bars (900PSI).

The TONISCO B30 Hot Tap Machine is versatile and easy to operate. With suitable adapters TONISCO B30 can be used for flanged, threaded, or weldable connections.

All TONISCO B30 Hot Tap Machines provide an effective and ecological way of making connections to mains for repairs, relocations, or additions.

#### **Features**

The TONISCO B30 Hot Tap Machine can be used in max. 200°C (390°F) and in pressure up to 60 bar (900PSI). This TONISCO B30 Hot Tap Machine Set is equipped with an electric drive unit, flanged and threaded adapters.

TONISCO B30 Hot Tap Machine weighs 15,5kg and it can be operated by one person. TONISCO B30 Hot Tap Machine can be used with a wide range of hole saws, pilot drills, and adapters to fit all main materials and substances.