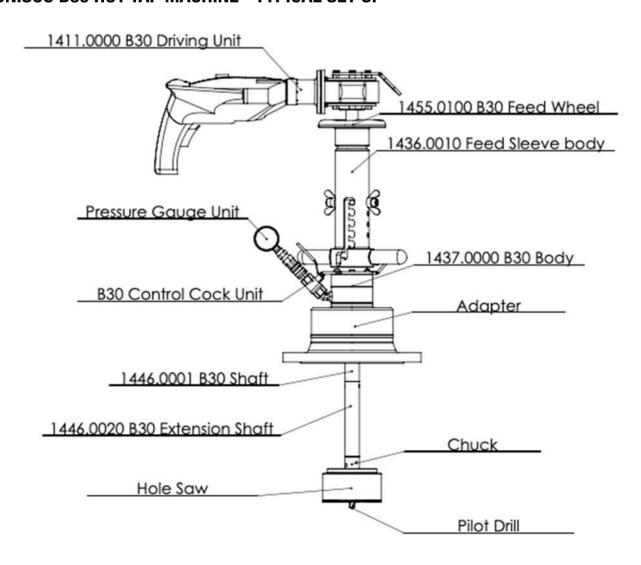

|
| Testing                      | Pressure test and construction inspection                                                                                                           |
| Pressure Test                | 60bar (90bar with high pressure model)                                                                                                              |
| Max. Operational Pressure    | 40bar (60bar with high pressure model)                                                                                                              |
| Max. Operational Temperature | -40°C to +100°C                                                                                                                                     |

#### TONISCO B30 HOT TAP MACHINE - TYPICAL SET UP





### 1400.0000-T-FL-A-S-E



# TONISCO B30 - T-FL - SET (NPT & ANSI150)

DN40 (1 1/2") - DN200 (8") Hot tappings



| Item                     | Product Name                                                                                                                                                                                                         | Item no.                                                                                                                                    | Qty                                  |
|--------------------------|----------------------------------------------------------------------------------------------------------------------------------------------------------------------------------------------------------------------|-------------