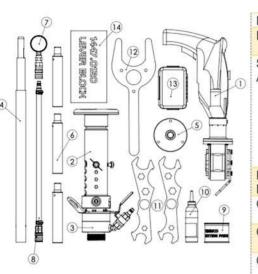

# TONISCO B30 - T-FL - SET (NPT & ANSI150)

DN40 (1 1/2") - DN200 (8") Hot tappings

| Item                     | Product Name                                                                                                                                                                                                         | Item no.                                                                                                                                    | Qty                                  |
|--------------------------|----------------------------------------------------------------------------------------------------------------------------------------------------------------------------------------------------------------------|---------------------------------------------------------------------------------------------------------------------------------------------|--------------------------------------|
| Drive Unit               | 1. Electric Drive B30 Complete                                                                                                                                                                                       | 1411.0000                                                                                                                                   | 1                                    |
| Base Unit                | Feed Device B30, Complete     Body B30, complete                                                                                                                                                                     | 1455.0000<br>1437.0000                                                                                                                      | 1                                    |
| Shaft and<br>Accessories | 4. Base Shaft B30 Gear Fastening Screw Shaft Extension Socket Chuck for Hole-Saws < 102 mm 5. Chuck for Hole-saws > 102 mm Magnet for Jr./B30 Washer 6. Shaft extension B30                                          | 1446.0001<br>1446.0070<br>1446.0080<br>1446.0030<br>1446.0040<br>1213.0240<br>1446.0090                                                     | 1<br>1<br>1<br>1<br>1<br>1<br>3      |
| Pressure<br>Monitoring   | Pressure Monitoring Set 40bar     Pressure Relief Hose W.                                                                                                                                                            | 1273.0013<br>1264.0210                                                                                                                      | 1                                    |
| Center Drills            | Pilot Drill B30-HSS Long (120mm) Pilot Drill B30-HSS Normal (100mm)                                                                                                                                                  | 1446.0050M19<br>1446.0060M19                                                                                                                | 2                                    |
| Consumables              | Tonisco Cutting Paste     Tonisco Sealant Lubricant                                                                                                                                                                  | 1289.0010<br>1269.0010                                                                                                                      | 1                                    |
| Operating tools          | 11. Tonisco Wrench B30 12. Multi Wrench B30 Allen key 3mm Allen key 4mm Allen key 5mm Shaft Opening Pin Jr./B30 13. Accessory Box B30 14. Shaft Brake B30 Magnet > 45mm Socket Wrench ¼" Socket 13mm ¼" Extension ¼" | 1450.0170<br>1450.0150<br>1250.0010<br>1213.0110<br>1250.0020<br>1213.0040<br>1274.0010<br>1447.0120<br>1213.0241<br>1450.0041<br>1450.0043 | 2<br>1<br>1<br>1<br>5<br>1<br>1<br>1 |