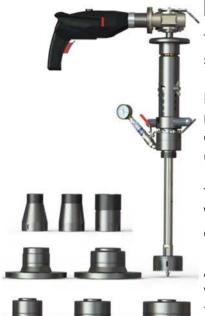

#### TONISCO B30 HOT TAP MACHINE - TYPICAL SET UP

By using TONISCO B30 Hot Tap Machine it is possible to make pipeline alterations without shutdowns.

The TONISCO B30 Hot Tap Machine is versatile and easy to operate. With suitable adapters TONISCO B30 can be used for flanged, threaded, or weldable connections.

All TONISCO B30 Hot Tap Machines provide an effective and ecological way of making connections to mains for repairs, relocations, or additions.