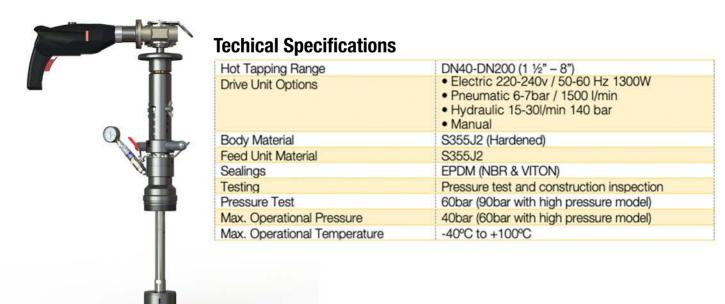

#### **TONISCO B30 HOT TAPPING SYSTEM SPECIFICATIONS**

#### Description

The lightweight and robust TONISCO B30 Hot Tap Machine Set is designed for making connections to pipelines, tanks, and plant piping.

By using the TONISCO B30 Hot Tap Machine Set it is possible to make new connections from DN40 (1 1/2") - DN200 (8"). All the connections can be made without stopping the flow in the main up to 60 bars (900PSI).

#### Features

The TONISCO B30 Hot Tap Machine can be used in max. 200°C (390°F) and in pressure up to 60 bar (900PSI). This TONISCO B30 Hot Tap Machine Set is equipped with an electric drive unit and weldable-threaded Danfoss adapters.