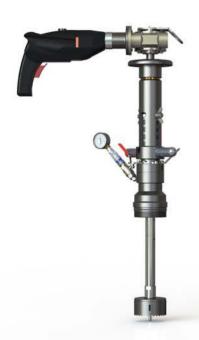

#### Description

The lightweight and robust TONISCO B30 Hot Tap Machine Set is designed for making connections to pipelines, tanks, and plant piping.

By using the TONISCO B30 Hot Tap Machine Set it is possible to make new connections from DN40 (1 1/2") - DN200 (8"). All the connections can be made without stopping the flow in the main up to 60 bars (900PSI).

The TONISCO B30 Hot Tap Machine is versatile and easy to operate. With suitable adapters TONISCO B30 can be used for flanged, threaded, or weldable connections.

All TONISCO B30 Hot Tap Machines provide an effective and ecological way of making connections to mains for repairs, relocations, or additions.

#### Features

The TONISCO B30 Hot Tap Machine can be used in max. 200°C (390°F) and in pressure up to 60 bar (900PSI). This TONISCO B30 Hot Tap Machine Set is equipped with an electric drive unit and weldable-threaded Danfoss adapters.

TONISCO B30 Hot Tap Machine weighs 15,5kg and it can be operated by one person. TONISCO B30 Hot Tap Machine can be used with a wide range of hole saws, pilot drills, and adapters to fit all main materials and substances.