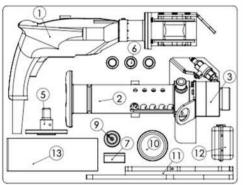

## TONISCO B30 - WT - SET (DIN)

DN40 (1 1/2") - DN200 (8") Hot tappings

| Item                   | Product Name                                                           | Item no.                     | Qty |
|------------------------|------------------------------------------------------------------------|------------------------------|-----|
| Drive Unit             | 1. Electric Drive B30 Complete                                         | 1411.0000                    | 1   |
| Base Unit              | Feed Device B30, Complete     Body B30, complete                       | 1455.0000<br>1437.0000       | 1   |
| Shaft and              | 4. Base Shaft B30                                                      | 1446.0001                    | 1   |
| Accessories            | Gear Fastening Screw<br>Shaft Extension Socket                         | 1446.0070<br>1446.0080       | 1   |
|                        | Chuck for Hole-Saws < 102 mm                                           | 1446.0030                    | i   |
|                        | 5. Chuck for Hole-saws > 102 mm<br>Magnet for Jr./B30                  | 1446.0040<br>1213.0240       | 1   |
|                        | Washer                                                                 | 1446.0090                    | 1   |
|                        | 6. Shaft extension B30                                                 | 1446.0020                    | 3   |
| Pressure<br>Monitoring | Pressure Monitoring Set 40bar     Relief Hose W.                       | 1273.0013<br>1264.0210       | 1   |
| Center Drills          | Pilot Drill B30-HSS Long (120mm)<br>Pilot Drill B30-HSS Normal (100mm) | 1446.0050M19<br>1446.0060M19 | 2 2 |
| Consumables            | Tonisco Cutting Paste     Tonisco Sealant Lubricant                    | 1289.0010<br>1269.0010       | 1   |
| Operating tools        | 11. Tonisco Wrench B30<br>11. Tonisco Wrench B30                       | 1450.0170<br>1450.0150       | 2   |
|                        | Allen key 3mm                                                          | 1250.0010                    | i   |
|                        | Allen key 4mm                                                          | 1213.0110                    | 1   |
|                        | Allen key 5mm<br>Shaft Opening Pin Jr./B30                             | 1250.0020<br>1213.0040       | 5   |
|                        | 12. Accessory Box B30                                                  | 1274.0010                    | 1   |
|                        | 13. Shaft Brake B30                                                    | 1447.0120                    | 1   |
|                        | Magnet > 45mm                                                          | 1213.0241                    | 1   |
|                        | Socket Wrench ¼" Socket 13mm ¼"                                        | 1450.0041<br>1450.0043       | 1   |
|                        | Extension ¼"                                                           | 1450.0042                    | 1   |