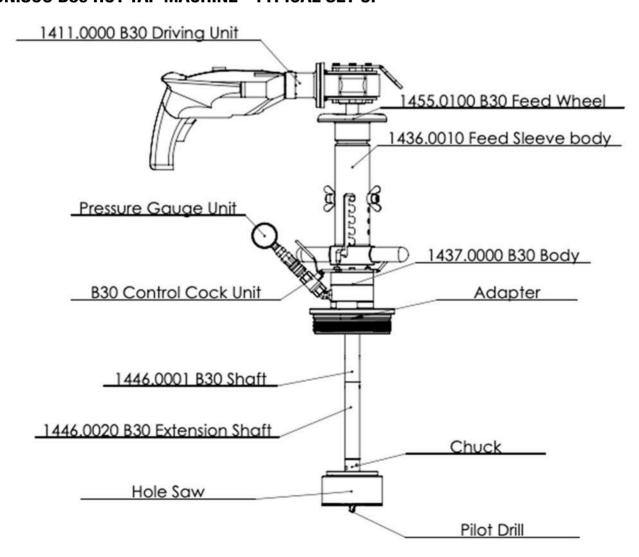

#### TONISCO B30 HOT TAP MACHINE - TYPICAL SET UP

## TONISCO B30 - WT - SET (DIN)

DN40 (1 1/2") - DN200 (8") Hot tappings

| Item                   | Product Name                                                           | Item no.                     | Qty |
|------------------------|------------------------------------------------------------------------|------------------------------|-----|
| Drive Unit             | 1. Electric Drive B30 Complete                                         | 1411.0000                    | 1   |
| Base Unit              | Feed Device B30, Complete     Body B30, complete                       | 1455.0000<br>1437.0000       | 1   |
| Shaft and              | 4. Base Shaft B30                                                      | 1446.0001                    | 1   |
| Accessories            | Gear Fastening Screw<br>Shaft Extension Socket                         | 1446.0070<br>1446.0080       | 1   |
|                        | Chuck for Hole-Saws < 102 mm                                           | 1446.0030                    | i   |
|                        | 5. Chuck for Hole-saws > 102 mm<br>Magnet for Jr./B30                  | 1446.0040<br>1213.0240       | 1   |
|                        | Washer                                                                 | 1446.0090                    | 1   |
|                        | 6. Shaft extension B30                                                 | 1446.0020                    | 3   |
| Pressure<br>Monitoring | Pressure Monitoring Set 40bar     Relief Hose W.                       | 1273.0013<br>1264.0210       | 1   |
| Center Drills          | Pilot Drill B30-HSS Long (120mm)<br>Pilot Drill B30-HSS Normal (100mm) | 1446.0050M19<br>1446.0060M19 | 2 2 |
| Consumables            | Tonisco Cutting Paste     Tonisco Sealant Lubricant                    | 1289.0010<br>1269.0010       | 1   |
| Operating tools        | 11. Tonisco Wrench B30<br>11. Tonisco Wrench B30                       | 1450.0170<br>1450.0150       | 2   |
|                        | Allen key 3mm                                                          | 1250.0010                    | i   |
|                        | Allen key 4mm                                                          | 1213.0110                    | 1   |
|                        | Allen key 5mm<br>Shaft Opening Pin Jr./B30                             | 1250.0020<br>1213.0040       | 5   |
|                        | 12. Accessory Box B30                                                  | 1274.0010                    | 1   |
|                        | 13. Shaft Brake B30                                                    | 1447.0120                    | 1   |
|                        | Magnet > 45mm                                                          | 1213.0241                    | 1   |
|                        | Socket Wrench ¼" Socket 13mm ¼"                                        | 1450.0041<br>1450.0043       | 1   |
|                        | Extension ¼"                                                           | 1450.0042                    | 1   |