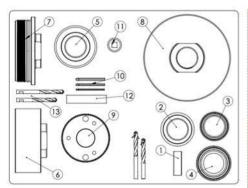

| ltem                   | Product Name                 | ltem no.     | Qty       |
|------------------------|------------------------------|--------------|-----------|
| Connecting<br>Adapters | Adapter Socket DN40          | 1240.0400    | 1         |
|                        | 2. Adapter DN50              | 1240.0500    | 1         |
|                        | 3. Adapter DN65              | 1240.0650    | 1         |
|                        | 4. Adapter DN80              | 1240.0800    | 1         |
|                        | 5. Adapter DN100             | 1240.1000    | 1         |
|                        | 6. Adapter DN125             | 1423.1250SK  | 1         |
|                        | 7. Adapter DN150             | 1423.1500UK  | 1         |
|                        | 8. Adapter DN200             | 1423.2000UK  | 1         |
| Hole Saws              | 9. Hole saws DN40-DN200      |              |           |
|                        | Hole Saw HSS B30 40 mm       | 1219.0400    | 2         |
|                        | Hole Saw HSS B30 48 mm       | 1219.0480    | 2         |
|                        | Hole Saw HSS B30 65 mm       | 1219.0650    | 2 2 2 2 2 |
|                        | Hole Saw HSS B30 79 mm       | 1219.0790    | 2         |
|                        | Hole Saw HSS B30 95 mm       | 1219.0950    | 2         |
|                        | Hole Saw HSS B30 121 mm      | 1219.1210    | 2         |
|                        | Hole Saw HSS B30 140 mm      | 1619.1400    |           |
| Operational Tools      | 10. Allen key 7 mm           | 1250.0030    | 1         |
|                        | Allen key 10 mm              | 1250.0040    | 1         |
|                        | Allen key 14 mm              | 1250.0014    | 1         |
|                        | 11. Socket 27 mm 1/2"        | 1450.0044    | 1         |
|                        | 12. Spare sealing set        | 1440.0002    | 1         |
| Center Drills          | 13. Pilot Drill B30-HSS Long | 1446.0050M19 | 2         |
|                        | Pilot Drill B30-HSS Normal   | 1446.0060M19 | 2         |