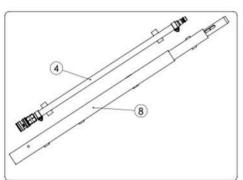

additions.

#### Features

The TONISCO B30 Hot Tap Machine can be used in max. 200°C (390°F) and in pressure up to 60 bar (900PSI). This TONISCO B30 Hot Tap Machine Set is equipped with an electric drive unit and weldable-threaded Danfoss adapters.

TONISCO B30 Hot Tap Machine weighs 15,5kg and it can be operated by one person. TONISCO B30 Hot Tap Machine can be used with a wide range of hole saws, pilot drills, and adapters to fit all main materials and substances.

By using TONISCO B30 Hot Tap Machine it is possible to make pipeline alterations without shutdowns.







#### **TONISCO B30 HOT TAPPING SYSTEM SPECIFICATIONS**



#### TONISCO B30 HOT TAP MACHINE - TYPICAL SET UP





### 1400.3000-WT-S-E

# TONISCO

## TONISCO B30 - WT - SET (DIN)

DN40 (1 1/2") - DN200 (8") Hot tappings





| Item                   | Product Name                                                           | Item no.                     | Qty |
|------------------------|------------------------------------------------------------------------|------------------------------|-----|
| Drive Unit             | 1. Electric Drive B30 Complete                                         | 1411.0000                    | 1   |
| Base Unit              | Feed Device B30, Complete     Body B30, complete                       | 1455.0000<br>1437.0000       | 1   |
| Shaft and              | 4. Base Shaft B30                                                      | 1446.0001                    | 1   |
| Accessories            | Gear Fastening Screw<br>Shaft Extension Socket                         | 1446.0070<b