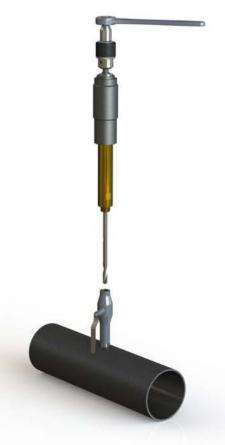

to operate. With suitable adapters, TONISCO Baby can be used with threaded or weldable connections.

All TONISCO Baby Hot Tap Machines provide an effective and ecological way of making connections to mains for repairs, relocations, or additions.

#### Features

The TONISCO Baby Hot Tap Machine can be used in max. 200°C (390°F) and in pressures up to 25 bar (360PSI). This TONISCO Baby Hot Tap Machine Set comes with a manual drive unit and threaded adapters.

The TONISCO Baby Hot Tap Machine weighs 2,2kg and it can be operated by one person. TONISCO Baby Hot Tap Machine can be used with a wide range of hole saws, pilot drills, and adapters to fit all main materials and substances.

By using TONISCO Baby Hot Tap Machine it is possible to make pipeline alterations without service shutdowns.







# **TONISCO Baby HOT TAPPING SYSTEM SPECIFICATIONS**



### **Techical Specifications**

| Hot Tapping Range                                                      | DN10-DN25 (3/8" – 1")<br>• Electric 220-240v / 50-60 Hz 1100 VA          |
|------------------------------------------------------------------------|--------------------------------------------------------------------------|
| Hot Tapping Range<br>Drive Unit Options                                | <ul> <li>Electric 220-240v / 50-60 Hz 1100 VA</li> <li>Manual</li> </ul> |
| Body Material                                                          | CuSn10-C-GC                                                              |
| Feed Unit Material                                                     | S355J2