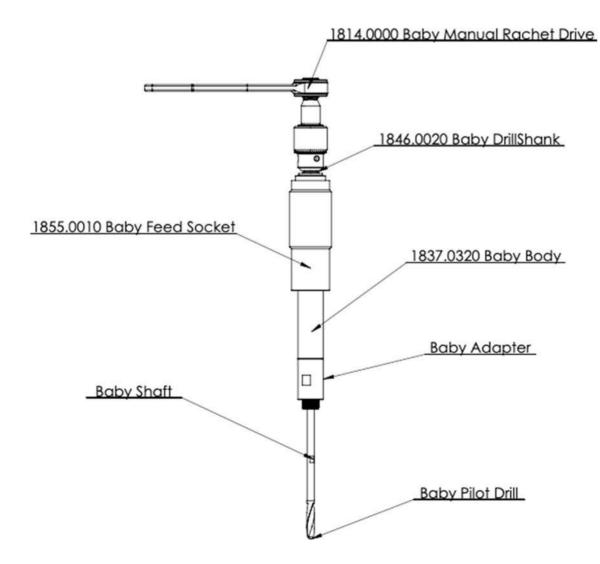

# TONISCO Baby – T – SET (NPT)

|  | ltem       | Product Name                                                                                                                                                                                           | ltem no.                                                                   | Qty              |
|--|------------|--------------------------------------------------------------------------------------------------------------------------------------------------------------------------------------------------------|----------------------------------------------------------------------------|------------------|
|  | Drive Unit | 1. Baby Manual Rachet Drive                                                                                                                                                                            | 1814.0000                                                                  | 1                |
|  | Base Unit  | <ol> <li>Baby Feed Unit</li> <li>Baby Body Unit</li> </ol>                                                                                                                                             | 1855.0010<br>1837.0020                                                     | 1                |
|  | Adapters   | <ul> <li>4. Baby adapter DN10</li> <li>11. O-ring adapter DN10</li> <li>5. Baby adapter DN15</li> <li>11. O-ring adapter DN15</li> <li>11. Baby adapter DN20</li> <li>11. Baby adapter DN25</li> </ul> | 1837.0351<br>1837.0460<br>1837.0352<br>1837.0450<br>1837.0363<br>1837.0369 | 1<br>1<br>1<br>1 |
|  |            | <ol> <li>Adapter 20 sealing</li> <li>Adapter 15 sealing</li> <li>Adapter 10 sealing</li> </ol>                                                                                                         | 1837.0470<br>1837.0480<br>1837.0490                                        | 1<br>1<br>1      |
|  | Drills     | 6. Drill DN10/9 (450 mm)<br>6. Drill DN10/9 (390 mm)<br>7. Drill DN 20/13 (450 mm)<br>7. Drill DN 20/13 (390 mm)                                                                                       | 1846.0409<br>1846.0509<br>1846.0413<br>1846.0513                           | 1<br>1<br>1      |
|  | Tools      | 8. Adj. wrench<br>11. Shaft wrench 7mm<br>11. L-wrench 3mm                                                                                                                                             | 1850.0010<br>1837.0500<br>1213.0110                                        | 1<br>1<br>1      |
|  |            | <ol> <li>9. Cutting Paste</li> <li>10. Tonisco sealant</li> <li>11. Accessory box Baby</li> <li>12. Pressure gauge</li> </ol>                                                                          | 1289.0010<br>1269.0010<br>1274.0010<br>1664.0000                           | 1<br>1<br>1      |
|  |            | 11. Pressure test adapter                                                                                                                                                                              | 1664.0001                                                                  | 1                |
|  | Transport  | Transport Box                                                                                                                                                                                          | 1827.0010                                                                  | 1                |