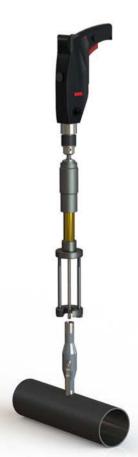

The TONISCO Baby Hot Tap Machine is versatile and easy to operate. With suitable adapters, TONISCO Baby can be used with threaded or weldable connections.

All TONISCO Baby Hot Tap Machines provide an effective and ecological way of making connections to mains for repairs, relocations, or additions.

### **Features**

The TONISCO Baby Hot Tap Machine can be used in max. 200°C (390°F) and in pressures up to 25 bar (360PSI). This TONISCO Baby Hot Tap Machine Set comes with an electric drive unit and weldable-weldable adapters.