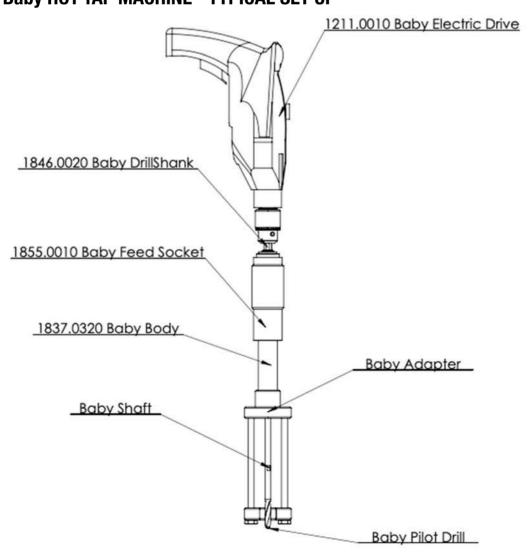

|  |
| Testing                                                           | Pressure test and construction inspection       |  |
| Pressure Test                                                     | 37,5bar                                         |  |
| Max. Operational Pressure                                         | 25bar                                           |  |
| Max. Operational Temperature                                      | 160°C (200°C with Viton sealings)               |  |
| Weight of the machine                                             | 2,2 kg (Total set 7,00 kg)                      |  |
| Working mediums:  *See specifications of the sealing manufacturer | Water, Steam, Gas and other substances*         |  |

## **TONISCO Baby HOT TAP MACHINE - TYPICAL SET UP**





# 1800.0020-WW-D-S-E



# **TONISCO Baby – WW – SET (BSP)**

DN10 (3/8") - DN25 (1") Hot tappings



| Item       | Product Name                                                                                                                                                                    | Item no.                                                                                             | Qty                        |
|------------|---------------------------------------------------------------------------------------------------------------------------------------------------------------------------------|------------------------------------------------------------------------------------------------------|----------------------------|
| Drive Unit | 1. Baby Electric Drive