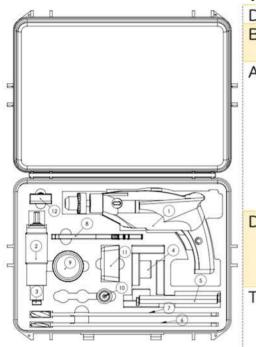

## **TONISCO Baby HOT TAP MACHINE - TYPICAL SET UP**

# 1800.0020-WW-D-S-E

# **TONISCO Baby – WW – SET (BSP)**

DN10 (3/8") - DN25 (1") Hot tappings

| Item       | Product Name                                                                                                                                                                    | Item no.                                                                                             | Qty                        |
|------------|---------------------------------------------------------------------------------------------------------------------------------------------------------------------------------|------------------------------------------------------------------------------------------------------|----------------------------|
| Drive Unit | 1. Baby Electric Drive                                                                                                                                                          | 1211.0010                                                                                            | 1                          |
| Base Unit  | Baby Feed Unit     Baby Body Unit                                                                                                                                               | 1855.0010<br>1837.0020                                                                               | 1 1                        |
| Adapters   | 4. Adapter DN15/20 Baby 11. O-ring adapter DN15 11. O-ring adapter DN20 5. Connecting screw 4. Clam DN15/20 Baby 4. Adapter DN25 Baby 11. O-ring adapter DN25 4. Clam DN25 Baby | 1836.0150<br>1836.0152<br>1836.0202<br>1836.0209<br>1836.0204<br>1836.0250<br>1836.0252<br>1836.0254 | 1<br>1<br>4<br>1<br>1<br>1 |
| Drills     | 6. Drill DN10/9 6. Drill DN10/9 7. Drill DN 20/13 7. Drill DN 20/13                                                                                                             | 1846.0409<br>1846.0509<br>1846.0413<br>1846.0513                                                     | 1 1 1 1                    |
| Tools      | 8. Adj. wrench 11. Shaft wrench 7mm 11. L-wrench 3mm 9. Cutting Paste 10. Tonisco sealant 11. Accessory Box Baby 12. Pressure gauge 11. Pressure test adapter                   | 1850.0010<br>1837.0500<br>1213.0110<br>1289.0010<br>1269.0010<br>1274.0010<br>1664.0000<br>1664.0001 | 1 1 1 1 1 1 1 1 1          |
| Transport  | Transport Box                                                                                                                                                                   | 1827.0010                                                                                            | 1                          |