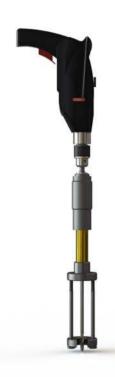

## Description

The lightweight and robust TONISCO Baby Hot Tap Machine is designed for making connections to pressurized pipelines, tanks, and plant piping.

By using the TONISCO Baby Hot Tap Machine it is possible to make new connections from DN10 (3/8") - DN25 (1"). All the connections can be made without stopping the flow in the main up to 25 bars (360PSI).

The TONISCO Baby Hot Tap Machine weighs 2,2kg and it can be operated by one person. TONISCO Baby Hot Tap Machine can be used with a wide range of hole saws, pilot drills, and adapters to fit all main materials and substances.