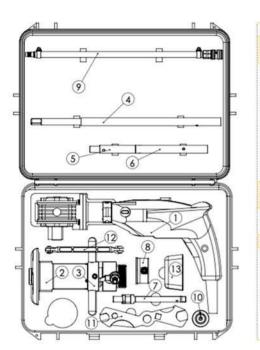

#### TONISCO Jr. HOT TAP MACHINE - TYPICAL SET UP

# TONISCO Jr. -T - SET (BSP)

DN20 (3/4") - DN100 (4") Hot tappings

| Item                     | Product Name                                                                                                                                                               | Item no.                                                                                | Qty                   |
|--------------------------|----------------------------------------------------------------------------------------------------------------------------------------------------------------------------|-----------------------------------------------------------------------------------------|-----------------------|
| Drive Unit               | Electric Drive Jr. Complete                                                                                                                                                | 1211.0000                                                                               | 1                     |
| Base Unit                | Feed Device Jr. Complete     Body Jr. Complete                                                                                                                             | 1226.0000<br>1228.0000                                                                  | 1                     |
| Shaft and<br>Accessories | 4. Drill Shaft 350/475 mm Gear Fastening Screw Shaft Extension Socket Chuck for Hole-Saws < 30 mm Chuck for Hole-saws > 30 mm Magnet for Jr./B30 5. Extension shaft 180 mm | 1213.0010<br>1213.0100<br>1213.0090<br>1213.0070<br>1213.0060<br>1213.0240<br>1213.0020 | 1 1 1 1 1 1 1 1       |
|                          | 6. Extension 90 mm 7. DN20 Special shaft                                                                                                                                   | 1213.0030<br>1213.0120                                                                  | 1                     |
| Pressure<br>Monitoring   | Pressure Monitor Set     Pressure Relief Hose W.                                                                                                                           | 1273.0000<br>1264.0210                                                                  | 1                     |
| Center Drills            | Pilot Drill Jr-HSS normal (95mm) Pilot Drill Jr-HSS short (83mm)                                                                                                           | 1213.0080M19<br>1213.0082M19                                                            | 2                     |
| Consumables              | 10. Tonisco Sealant Lubricant                                                                                                                                              | 1269.0010                                                                               | 1                     |
| Operating tools          | 11. Tonisco wrench 12. Pipe wrench 13 mm Allen key 3 mm Allen key 4 mm Allen key 5 mm Shaft opening pin Jr./B30 13. Accessory box Jr.                                      | 1250.0170<br>1450.0050<br>1250.0010<br>1213.0110<br>1250.0020<br>1213.0040<br>1274.0010 | 2<br>1<br>1<br>1<br>5 |