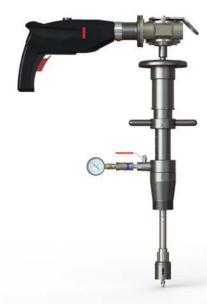

## Description

The lightweight and robust TONISCO Jr. Hot Tap Machine Set is designed for making connections to Water pipelines, tanks, and plant piping.

By using the TONISCO Jr. Hot Tap Machine Set it is possible to make new connections to Water pipelines from DN20 (3/4") - DN100 (4"). All the connections can be made without stopping the flow in the main up to 40 bars (580PSI).

The TONISCO Jr. Hot Tap Machine is versatile and easy to operate. With suitable adapters TONISCO Jr. can be used for flanged, threaded, or weldable connections.

All TONISCO Jr. Hot Tap Machines provide an effective and ecological way of making connections to mains for repairs, relocations, or additions.

TONISCO Jr. Hot Tap Machine weighs 5,5kg and it can be operated by one person. TONISCO Jr. Hot Tap Machine can be used with a wide range of hole saws, pilot drills, and adapters to fit all main materials and substances.