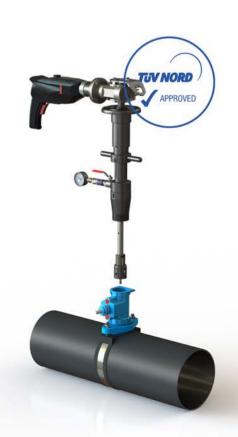

## Description

The lightweight and robust TONISCO Jr. Hot Tap Machine Set is designed for making connections to Water pipelines, tanks, and plant piping.

By using the TONISCO Jr. Hot Tap Machine Set it is possible to make new connections to Water pipelines from DN20 (3/4") - DN100 (4"). All the connections can be made without stopping the flow in the main up to 40 bars (580PSI).

By using TONISCO Jr. Hot Tap Machine it is possible to make pipeline alterations without shutdowns. The system has technical approval from the German quality organization TÜV-Nord. The certificate is valid for the whole range from DN20 (3/4") - DN100 (4").