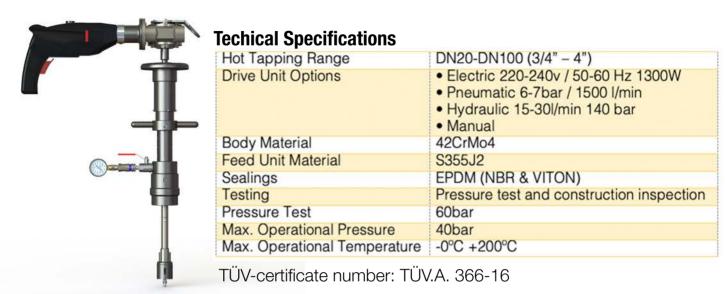

## **Features**

The TONISCO Jr. Hot Tap Machine can be used in max. 200°C (390°F) and in pressure up to 40 bar (580PSI). The TONISCO Jr. Hot Tap Machine Set is equipped with an electric drive unit and threaded adapters.

By using TONISCO Jr. Hot Tap Machine it is possible to make pipeline alterations without shutdowns. The system has technical approval from the German quality organization TÜV-Nord. The certificate is valid for the whole range from DN20 (3/4") - DN100 (4").

### TONISCO Jr. HOT TAPPING SYSTEM SPECIFICATIONS