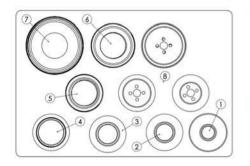

| Item       | Product Name              | Item no.  | Qty             |
|------------|---------------------------|-----------|-----------------|
| Connecting | 1. Adapter OG 1"          | 1222.0250 | 1               |
| Adapters   | 2. Adapter OG 1 1/4"      | 1222.0320 | 1               |
|            | 3. Adapter OG 1 1/2"      | 1222.0400 | 1               |
|            | 4. Adapter OG 2"          | 1222.0500 | 1               |
|            | 5. Adapter OG 2 1/2"      | 1222.0650 | 1               |
|            | 6. Adapter OG 3"          | 1222.0800 | 1               |
|            | 7. Adapter OG 4"          | 1222.1000 | 1               |
| Hole Saws  | 5. HSS-BiMetal Hole Saws* |           |                 |
|            | Hole Saw HSS Jr. 19 mm    | 1219.0190 | 2               |
|            | Hole Saw HSS Jr. 24 mm    | 1219.0240 | 2               |
|            | Hole Saw HSS Jr. 30 mm    | 1219.0300 | 2               |
|            | Hole Saw HSS Jr. 38 mm    | 1219.0380 | 2               |
|            | Hole Saw HSS Jr. 44 mm    | 1219.0440 | 2               |
|            | Hole Saw HSS Jr. 57 mm    | 1219.0570 | 2 2 2 2 2 2 2 2 |
|            | Hole Saw HSS Jr. 76 mm    | 1219.0760 | 2               |
|            | Hole Saw HSS Jr. 89 mm    | 1219.0890 | 2               |