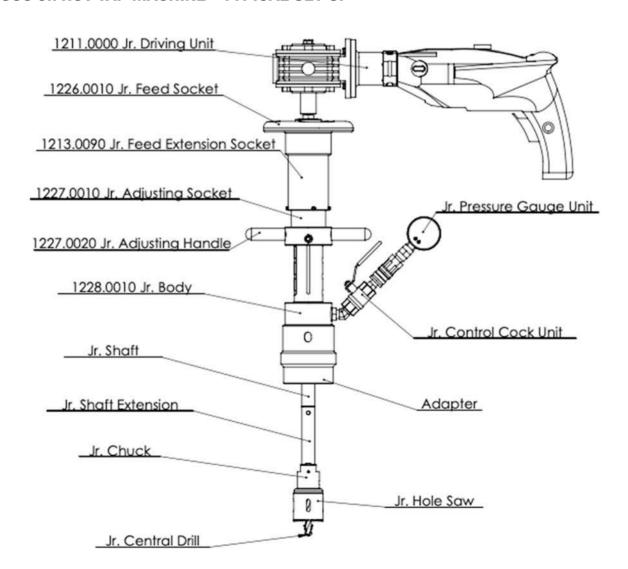

#### TONISCO Jr. HOT TAP MACHINE - TYPICAL SET UP

# TONISCO Jr. -T - SET (BSP)

DN20 (3/4") - DN100 (4") Hot tappings

| Item                     | Product Name                                                                                                                                                               | Item no.                                                                                | Qty                   |
|--------------------------|----------------------------------------------------------------------------------------------------------------------------------------------------------------------------|-----------------------------------------------------------------------------------------|-----------------------|
| Drive Unit               | Electric Drive Jr. Complete                                                                                                                                                | 1211.0000                                                                               | 1                     |
| Base Unit                | Feed Device Jr. Complete     Body Jr. Complete                                                                                                                             | 1226.0000<br>1228.0000                                                                  | 1                     |
| Shaft and<br>Accessories | 4. Drill Shaft 350/475 mm Gear Fastening Screw Shaft Extension Socket Chuck for Hole-Saws < 30 mm Chuck for Hole-saws > 30 mm Magnet for Jr./B30 5. Extension shaft 180 mm | 1213.0010<br>1213.0100<br>1213.0090<br>1213.0070<br>1213.0060<br>1213.0240<br>1213.0020 | 1 1 1 1 1 1 1 1       |
|                          | 6. Extension 90 mm 7. DN20 Special shaft                                                                                                                                   | 1213.0030<br>1213.0120                                                                  | 1                     |
| Pressure<br>Monitoring   | Pressure Monitor Set     Pressure Relief Hose W.                                                                                                                           | 1273.0000<br>1264.0210                                                                  | 1                     |
| Center Drills            | Pilot Drill Jr-HSS normal (95mm) Pilot Drill Jr-HSS short (83mm)                                                                                                           | 1213.0080M19<br>1213.0082M19                                                            | 2                     |
| Consumables              | 10. Tonisco Sealant Lubricant                                                                                                                                              | 1269.0010                                                                               | 1                     |
| Operating tools          | 11. Tonisco wrench 12. Pipe wrench 13 mm Allen key 3 mm Allen key 4 mm Allen key 5 mm Shaft opening pin Jr./B30 13. Accessory box Jr.                                      | 1250.0170<br>1450.0050<br>1250.0010<br>1213.0110<br>1250.0020<br>1213.0040<br>1274.0010 | 2<br>1<br>1<br>1<br>5 |