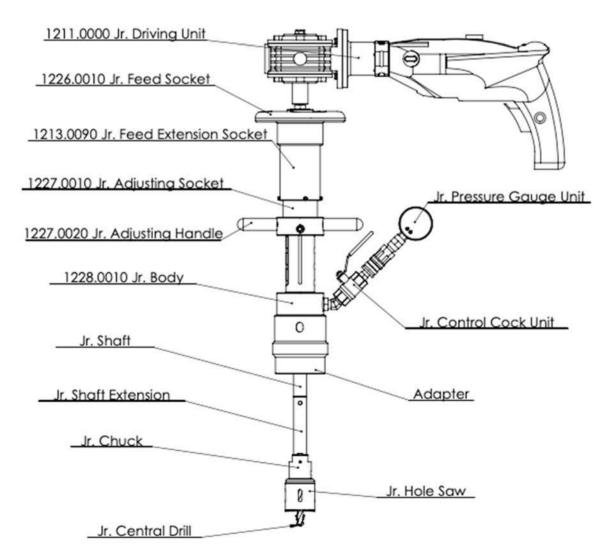

#### **TONISCO Jr. HOT TAP MACHINE - TYPICAL SET UP**

1200.0001-FL-D-S-W-E

. .

# TONISCO Jr. – FL – SET (PN16)

- -

- -

DN20 (3/4") - DN100 (4") Hot tappings

| Item Product Name |                                                                                                          | ltem no.                            | Qty    |
|-------------------|----------------------------------------------------------------------------------------------------------|-------------------------------------|--------|
| Drive Unit        | 1. Electric Drive Jr. Complete                                                                           | 1211.0000                           | 1      |
| Base Unit         | 2. Feed Device Jr. Complete<br>3. Body Jr. Complete                                                      | 1226.0000<br>1228.0000              | 1      |
| Shaft and         | 4. Drill Shaft 350/475 mm<br>Gear Fastening Screw                                                        | 1213.0010<br>1213.0100              | 1      |
| Accessories       | Shaft Extension Socket                                                                                   | 1213.0090                           | i      |
|                   | Chuck for Hole-Saws < 30 mm<br>Chuck for Hole-saws > 30 mm                                               | 1213.0070<br>1213.0060              | 1      |
|                   | Magnet for Jr./B30                                                                                       | 1213.0240                           | 1      |
|                   | <ol> <li>5. Extension shaft 180 mm</li> <li>6. Extension 90 mm</li> <li>7. DN20 Special shaft</li> </ol> | 1213.0020<br>1213.0030<br>1213.0120 | 1      |
| Pressure          | 8. Pressure Monitor Set                                                                                  | 1273.0000                           | i      |
| Monitoring        | 9. Pressure Relief Hose W.                                                                               | 1264.0210                           | 1      |
| Center Drills     | Pilot Drill Jr-HSS normal (95mm)<br>Pilot Drill Jr-HSS short (83mm)                                      | 1213.0080M19<br>1213.0082M19        | 2      |
| Consumables       | 10. Tonisco Sealant Lubricant                                                                            | 1269.0010                           | 1      |
| Operating tools   | 11. Tonisco wrench                                                                                       | 1250.0170                           | 2      |
|                   | 12. Pipe wrench 13 mm<br>Allen key 3 mm                                                                  | 1450.0050<br>1250.0010              | 1      |
|                   | Allen key 4 mm                                                                                           | 1213.0110                           | i      |
|                   | Allen key 5 mm                                                                                           | 1250.0020                           | 1      |
|                   | Shaft opening pin Jr./B30<br>13. Accessory box Jr.                                                       | 1213.0040<br>1274.0010              | 5<br>1 |