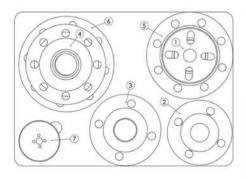

| ltem                | Product Name                                                                                                                                                                                                    | ltem no.                                                                                | Qty               |
|---------------------|-----------------------------------------------------------------------------------------------------------------------------------------------------------------------------------------------------------------|-----------------------------------------------------------------------------------------|-------------------|
| Connecting Adapters | 1. Adapter DN25/32 PN 10-16<br>2. Adapter DN40 PN 16<br>3. Adapter DN50 PN 16<br>4. Adapter DN65 PN 16<br>5. Adapter DN80 PN 16<br>6. Adapter DN100 PN 16                                                       | 1239.0320<br>1235.0400<br>1235.0500<br>1235.0650<br>1235.0800<br>1235.1000              | 1 1 1 1 1 1 1 1 1 |
| Hole Saws           | 6. HSS-BiMetal Hole Saws*<br>Hole Saw HSS Jr. 19 mm<br>Hole Saw HSS Jr. 24 mm<br>Hole Saw HSS Jr. 30 mm<br>Hole Saw HSS Jr. 38 mm<br>Hole Saw HSS Jr. 38 mm<br>Hole Saw HSS Jr. 57 mm<br>Hole Saw HSS Jr. 76 mm | 1219.0190<br>1219.0240<br>1219.0300<br>1219.0380<br>1219.0440<br>1219.0570<br>1219.0760 | 22222222          |
| Transport Suitcase  |                                                                                                                                                                                                                 | 1272.0010                                                                               | 1                 |