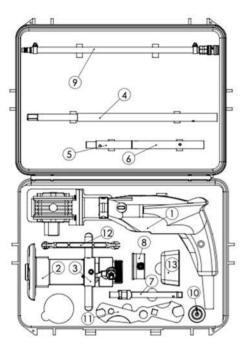

#### **TONISCO Jr. HOT TAP MACHINE - TYPICAL SET UP**

1200.0001-FL-D-S-W-E

. .

# TONISCO Jr. – FL – SET (PN16)

- -

- -

DN20 (3/4") - DN100 (4") Hot tappings

| Item Product Name |                                                                                                          | ltem no.                            | Qty    |
|-------------------|----------------------------------------------------------------------------------------------------------|-------------------------------------|--------|
| Drive Unit        | 1. Electric Drive Jr. Complete                                                                           | 1211.0000                           | 1      |
| Base Unit         | 2. Feed Device Jr. Complete<br>3. Body Jr. Complete                                                      | 1226.0000<br>1228.0000              | 1      |
| Shaft and         | 4. Drill Shaft 350/475 mm<br>Gear Fastening Screw                                                        | 1213.0010<br>1213.0100              | 1      |
| Accessories       | Shaft Extension Socket                                                                                   | 1213.0090                           | i      |
|                   | Chuck for Hole-Saws < 30 mm<br>Chuck for Hole-saws > 30 mm                                               | 1213.0070<br>1213.0060              | 1      |
|                   | Magnet for Jr./B30                                                                                       | 1213.0240                           | 1      |
|                   | <ol> <li>5. Extension shaft 180 mm</li> <li>6. Extension 90 mm</li> <li>7. DN20 Special shaft</li> </ol> | 1213.0020<br>1213.0030<br>1213.0120 | 1      |
| Pressure          | 8. Pressure Monitor Set                                                                                  | 1273.0000                           | i      |
| Monitoring        | 9. Pressure Relief Hose W.                                                                               | 1264.0210                           | 1      |
| Center Drills     | Pilot Drill Jr-HSS normal (95mm)<br>Pilot Drill Jr-HSS short (83mm)                                      | 1213.0080M19<br>1213.0082M19        | 2      |
| Consumables       | 10. Tonisco Sealant Lubricant                                                                            | 1269.0010                           | 1      |
| Operating tools   | 11. Tonisco wrench                                                                                       | 1250.0170                           | 2      |
|                   | 12. Pipe wrench 13 mm<br>Allen key 3 mm                                                                  | 1450.0050<br>1250.0010              | 1      |
|                   | Allen key 4 mm                                                                                           | 1213.0110                           | i      |
|                   | Allen key 5 mm                                                                                           | 1250.0020                           | 1      |
|                   | Shaft opening pin Jr./B30<br>13. Accessory box Jr.                                                       | 1213.0040<br>1274.0010              | 5<br>1 |