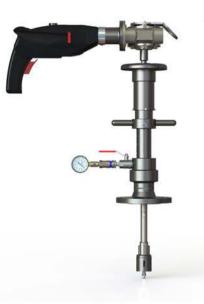

#### Features

The TONISCO Jr. Hot Tap Machine can be used in max. 200°C (390°F) and in pressure up to 40 bar (580PSI). This TONISCO Jr. Hot Tap Machine Set is equipped with an electric drive unit and flanged adapters.

TONISCO Jr. Hot Tap Machine weighs 5,5kg and it can be operated by one person. TONISCO Jr. Hot Tap Machine can be used with a wide range of hole saws, pilot drills, and adapters to fit all main materials and substances.

#### **TONISCO Jr. HOT TAP MACHINE - TYPICAL SET UP**

1200.0001-FL-D-S-W-E

. .