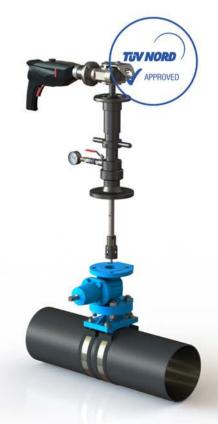

By using TONISCO Jr. Hot Tap Machine it is possible to make pipeline alterations without shutdowns. The system has technical approval from the German quality organization TÜV-Nord. The certificate is valid for the whole range from DN20 (3/4") - DN100 (4").

TÜV-certificate number: TÜV.A. 366-16