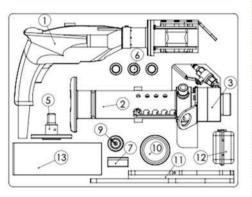

#### **TONISCO B30 HOT TAPPING SYSTEM SPECIFICATIONS**

# TONISCO B30 - FL - SET (ANSI150)

DN40 (1 1/2") - DN200 (8") Hot tappings

| Item                     | Product Name                                                                                                                                                                                    | Item no.                                                                                                                       | Qty                                  |
|--------------------------|-------------------------------------------------------------------------------------------------------------------------------------------------------------------------------------------------|--------------------------------------------------------------------------------------------------------------------------------|--------------------------------------|
| Drive Unit               | 1. Electric Drive B30 Complete                                                                                                                                                                  | 1411.0000                                                                                                                      | 1                                    |
| Base Unit                | Feed Device B30, Complete     Body B30, complete                                                                                                                                                | 1455.0000G<br>1437.0000G                                                                                                       | 1                                    |
| Shaft and<br>Accessories | 4. Base Shaft B30 Gear Fastening Screw Shaft Extension Socket Chuck for Hole-Saws < 102 mm 5. Chuck for Hole-saws > 102 mm Magnet for Jr./B30 Washer 6. Shaft extension B30                     | 1446.0001<br>1446.0070<br>1446.0080<br>1446.0030<br>1446.0040<br>1213.0240<br>1446.0090<br>1446.0020                           | 1<br>1<br>1<br>1<br>1<br>1<br>1<br>3 |
| Pressure<br>Monitoring   | Pressure Monitoring Set 40bar     Ressure Relief Hose W.                                                                                                                                        | 1273.0013<br>1264.0210                                                                                                         | 1                                    |
| Center Drills            | Pilot Drill B30-HSS Long (120mm) Pilot Drill B30-HSS Normal (100mm)                                                                                                                             | 1446.0050M19<br>1446.0060M19                                                                                                   | 2 2                                  |
| Consumables              | Tonisco Cutting Paste     Tonisco Sealant Lubricant                                                                                                                                             | 1289.0010<br>1269.0010                                                                                                         | 1                                    |
| Operating tools          | 11. Tonisco Wrench B30 Allen key 3mm Allen key 4mm Allen key 5mm Shaft Opening Pin Jr./B30 12. Accessory Box B30 13. Shaft Brake B30 Magnet > 45mm Socket Wrench ¼" Socket 13mm ¼" Extension ¼" | 1450.0170<br>1250.0010<br>1213.0110<br>1250.0020<br>1213.0040<br>1274.0010<br>1447.0120<br>1213.0241<br>1450.0041<br>1450.0043 | 2<br>1<br>1<br>5<br>1<br>1<br>1<br>1 |