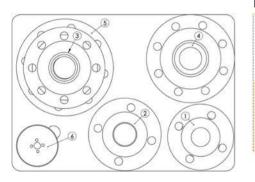

# TONISCO B30 - FL - SET (ANSI150)

DN40 (1 1/2") - DN200 (8") Hot tappings

| Item                     | Product Name                                                                                                                                                                                    | Item no.                                                                                                                       | Qty                                  |
|--------------------------|-------------------------------------------------------------------------------------------------------------------------------------------------------------------------------------------------|--------------------------------------------------------------------------------------------------------------------------------|--------------------------------------|
| Drive Unit               | 1. Electric Drive B30 Complete                                                                                                                                                                  | 1411.0000                                                                                                                      | 1                                    |
| Base Unit                | Feed Device B30, Complete     Body B30, complete                                                                                                                                                | 1455.0000G<br>1437.0000G                                                                                                       | 1                                    |
| Shaft and<br>Accessories | 4. Base Shaft B30 Gear Fastening Screw Shaft Extension Socket Chuck for Hole-Saws < 102 mm 5. Chuck for Hole-saws > 102 mm Magnet for Jr./B30 Washer 6. Shaft extension B30                     | 1446.0001<br>1446.0070<br>1446.0080<br>1446.0030<br>1446.0040<br>1213.0240<br>1446.0090<br>1446.0020                           | 1<br>1<br>1<br>1<br>1<br>1<br>1<br>3 |
| Pressure<br>Monitoring   | Pressure Monitoring Set 40bar     Ressure Relief Hose W.                                                                                                                                        | 1273.0013<br>1264.0210                                                                                                         | 1                                    |
| Center Drills            | Pilot Drill B30-HSS Long (120mm) Pilot Drill B30-HSS Normal (100mm)                                                                                                                             | 1446.0050M19<br>1446.0060M19                                                                                                   | 2 2                                  |
| Consumables              | Tonisco Cutting Paste     Tonisco Sealant Lubricant                                                                                                                                             | 1289.0010<br>1269.0010                                                                                                         | 1                                    |
| Operating tools          | 11. Tonisco Wrench B30 Allen key 3mm Allen key 4mm Allen key 5mm Shaft Opening Pin Jr./B30 12. Accessory Box B30 13. Shaft Brake B30 Magnet > 45mm Socket Wrench ¼" Socket 13mm ¼" Extension ¼" | 1450.0170<br>1250.0010<br>1213.0110<br>1250.0020<br>1213.0040<br>1274.0010<br>1447.0120<br>1213.0241<br>1450.0041<br>1450.0043 | 2<br>1<br>1<br>5<br>1<br>1<br>1<br>1 |