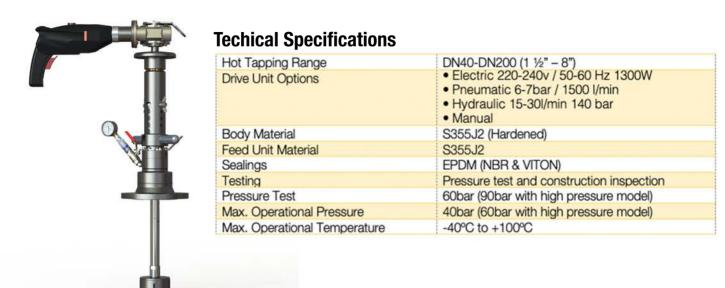

#### **TONISCO B30 HOT TAPPING SYSTEM SPECIFICATIONS**

#### Features

The TONISCO B30 Hot Tap Machine can be used in max. 200°C (390°F) and in pressure up to 60 bar (900PSI). This TONISCO B30 Hot Tap Machine Set is equipped with an electric drive unit and flanged adapters.

### Description

The lightweight and robust TONISCO B30 Hot Tap Machine Set is designed for making connections to Gas & Oil pipelines, tanks, and plant piping.

By using the TONISCO B30 Hot Tap Machine Set it is possible to make new connections from DN40 (1 1/2") - DN200 (8"). All the connections can be made without stopping the flow in the main up to 60 bars (900PSI).