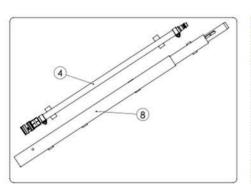

ocations, or additions.

#### Features

The TONISCO B30 Hot Tap Machine can be used in max. 200°C (390°F) and in pressure up to 60 bar (900PSI). This TONISCO B30 Hot Tap Machine Set is equipped with an electric drive unit and flanged adapters.

TONISCO B30 Hot Tap Machine weighs 15,5kg and it can be operated by one person. TONISCO B30 Hot Tap Machine can be used with a wide range of hole saws, pilot drills, and adapters to fit all main materials and substances.

By using TONISCO B30 Hot Tap Machine it is possible to make pipeline alterations without shutdowns.







#### **TONISCO B30 HOT TAPPING SYSTEM SPECIFICATIONS**



#### TONISCO B30 HOT TAP MACHINE - TYPICAL SET UP





## 1400.0000-FL-A-S-G-E

# TONISCO

# TONISCO B30 - FL - SET (ANSI150)

DN40 (1 1/2") - DN200 (8") Hot tappings





| Item                     | Product Name                                                                                                                                                                                    | Item no.                                                                                                                       | Qty                                  |
|--------------------------|-------------------------------------------------------------------------------------------------------------------------------------------------------------------------------------------------|--------------------------------------------------------------------------------------------------------------------------------|--------------------------------------|
| Drive Unit