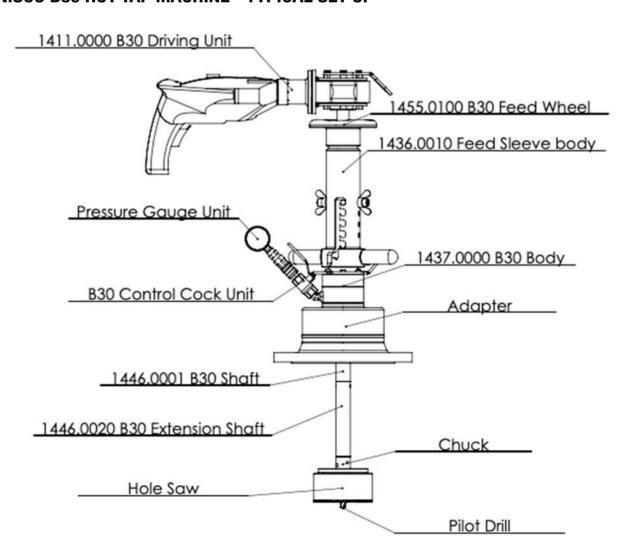

#### TONISCO B30 HOT TAP MACHINE - TYPICAL SET UP

# TONISCO B30 - FL - SET (ANSI150)

DN40 (1 1/2") - DN200 (8") Hot tappings

| Item                     | Product Name                                                                                                                                                                                    | Item no.                                                                                                                       | Qty                                  |
|--------------------------|-------------------------------------------------------------------------------------------------------------------------------------------------------------------------------------------------|--------------------------------------------------------------------------------------------------------------------------------|--------------------------------------|
| Drive Unit               | 1. Electric Drive B30 Complete                                                                                                                                                                  | 1411.0000                                                                                                                      | 1                                    |
| Base Unit                | Feed Device B30, Complete     Body B30, complete                                                                                                                                                | 1455.0000G<br>1437.0000G                                                                                                       | 1                                    |
| Shaft and<br>Accessories | 4. Base Shaft B30 Gear Fastening Screw Shaft Extension Socket Chuck for Hole-Saws < 102 mm 5. Chuck for Hole-saws > 102 mm Magnet for Jr./B30 Washer 6. Shaft extension B30                     | 1446.0001<br>1446.0070<br>1446.0080<br>1446.0030<br>1446.0040<br>1213.0240<br>1446.0090<br>1446.0020                           | 1<br>1<br>1<br>1<br>1<br>1<br>1<br>3 |
| Pressure<br>Monitoring   | Pressure Monitoring Set 40bar     Ressure Relief Hose W.                                                                                                                                        | 1273.0013<br>1264.0210                                                                                                         | 1                                    |
| Center Drills            | Pilot Drill B30-HSS Long (120mm) Pilot Drill B30-HSS Normal (100mm)                                                                                                                             | 1446.0050M19<br>1446.0060M19                                                                                                   | 2 2                                  |
| Consumables              | Tonisco Cutting Paste     Tonisco Sealant Lubricant                                                                                                                                             | 1289.0010<br>1269.0010                                                                                                         | 1                                    |
| Operating tools          | 11. Tonisco Wrench B30 Allen key 3mm Allen key 4mm Allen key 5mm Shaft Opening Pin Jr./B30 12. Accessory Box B30 13. Shaft Brake B30 Magnet > 45mm Socket Wrench ¼" Socket 13mm ¼" Extension ¼" | 1450.0170<br>1250.0010<br>1213.0110<br>1250.0020<br>1213.0040<br>1274.0010<br>1447.0120<br>1213.0241<br>1450.0041<br>1450.0043 | 2<br>1<br>1<br>5<br>1<br>1<br>1<br>1 |