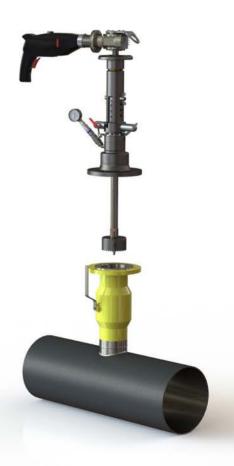

The TONISCO B30 Hot Tap Machine is versatile and easy to operate. With suitable adapters TONISCO B30 can be used for flanged, threaded, or weldable connections.

All TONISCO B30 Hot Tap Machines provide an effective and ecological way of making connections to mains for repairs, relocations, or additions.

By using TONISCO B30 Hot Tap Machine it is possible to make pipeline alterations without shutdowns.