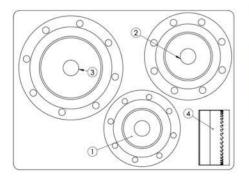

| Item                   | Product Name                                                                                                                                | Item no.                                                                          | Qty              |
|------------------------|---------------------------------------------------------------------------------------------------------------------------------------------|-----------------------------------------------------------------------------------|------------------|
| Connecting<br>Adapters | 1. Adapter 1 1/2" ANSI #150<br>2. Adapter 2" ANSI #150<br>3. Adapter 2 1/2" ANSI #150<br>4. Adapter 3" ANSI #150<br>5. Adapter 4" ANSI #150 | 1239.0400A150<br>1239.0500A150<br>1239.0650A150<br>1239.0800A150<br>1239.1000A150 | 1 1 1 1 1        |
| Hole Saws              | 6. HSS-BiMetal Hole Saws<br>Hole Saw HSS Jr. 38 mm<br>Hole Saw HSS Jr. 44 mm<br>Hole Saw HSS Jr. 57 mm<br>Hole Saw HSS Jr. 76 mm            | 1219.0380<br>1219.0440<br>1219.0570<br>1219.0760                                  | 2<br>2<br>2<br>2 |

| Connecting | 1. Adapter 5" ANSI #150  | 1439.1250A150 | 1 | 1 |
|------------|--------------------------|---------------|---|---|
| Adapters   | 2. Adapter 6" ANSI #150  | 1439.1500A150 | 1 | ł |
|            | 3. Adapter 8" ANSI #150  | 1439.2000A150 | 1 | i |
| Hole Saws  | 4. HSS-BiMetal Hole Saws |               |   |   |
|            | Hole Saw HSS B30 121 mm  | 1619.1210     | 2 |   |
|            | Hole Saw HSS B30 140 mm  | 1619.1400     | 2 | 1 |
|            | Hole Saw HSS B30 180 mm  | 1619.1800     | 2 | - |