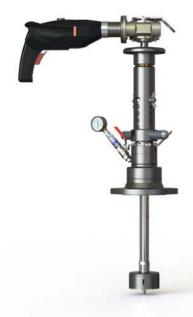

### Description

The lightweight and robust TONISCO B30 Hot Tap Machine Set is designed for making connections to Gas & Oil pipelines, tanks, and plant piping.

By using the TONISCO B30 Hot Tap Machine Set it is possible to make new connections from DN40 (1 1/2") - DN200 (8"). All the connections can be made without stopping the flow in the main up to 60 bars (900PSI).

#### Features

The TONISCO B30 Hot Tap Machine can be used in max. 200°C (390°F) and in pressure up to 60 bar (900PSI). This TONISCO B30 Hot Tap Machine Set is equipped with an electric drive unit and flanged adapters.

TONISCO B30 Hot Tap Machine weighs 15,5kg and it can be operated by one person. TONISCO B30 Hot Tap Machine can be used with a wide range of hole saws, pilot drills, and adapters to fit all main materials and substances.