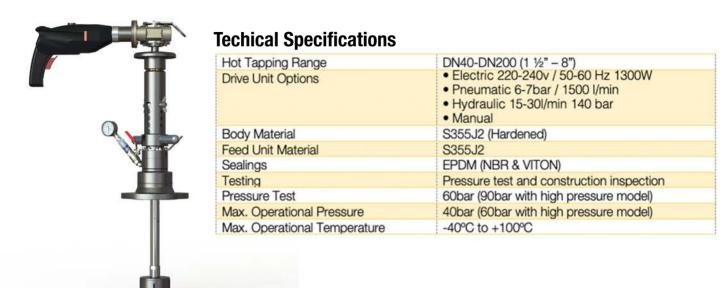

## Features

The TONISCO B30 Hot Tap Machine can be used in max. 200°C (390°F) and in pressure up to 60 bar (900PSI). This TONISCO B30 Hot Tap Machine Set is equipped with an electric drive unit and flanged adapters.

TONISCO B30 Hot Tap Machine weighs 15,5kg and it can be operated by one person. TONISCO B30 Hot Tap Machine can be used with a wide range of hole saws, pilot drills, and adapters to fit all main materials and substances.

## **TONISCO B30 HOT TAPPING SYSTEM SPECIFICATIONS**