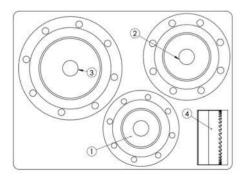

| Connecting | 1. Adapter DN125 PN 10-16 | 1439.1250 | 1 |
|------------|---------------------------|-----------|---|
| Adapters   | 2. Adapter DN150 PN 10-16 | 1439.1500 | 1 |
|            | 3. Adapter DN200 PN 10-16 | 1439.2000 | 1 |
| Hole Saws  | 4. Hole Saws DN125-DN200  |           |   |
|            | Hole Saw HSS B30 121 mm   | 1619.1210 | 2 |
|            | Hole Saw HSS B30 140 mm   | 1619.1400 | 2 |
|            | Hole Saw HSS B30 180 mm   | 1619.1800 | 2 |