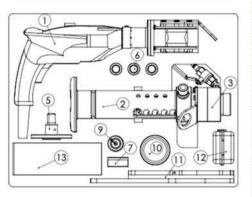

#### TONISCO B30 HOT TAP MACHINE - TYPICAL SET UP

# **TONISCO B30 - FL - SET (PN10-16)**

DN40 (1 1/2") - DN200 (8") Hot tappings

| Item                     | Product Name                                                                                                                                                                       | Item no.                                                                                                                       | Qty                                  |
|--------------------------|------------------------------------------------------------------------------------------------------------------------------------------------------------------------------------|--------------------------------------------------------------------------------------------------------------------------------|--------------------------------------|
| Drive Unit               | 1. Electric Drive B30 Complete                                                                                                                                                     | 1411.0000                                                                                                                      | 1                                    |
| Base Unit                | Feed Device B30, Complete     Body B30, complete                                                                                                                                   | 1455.0000G<br>1437.0000G                                                                                                       | 1                                    |
| Shaft and<br>Accessories | 4. Base Shaft B30 Gear Fastening Screw Shaft Extension Socket Chuck for Hole-Saws < 102 mm                                                                                         | 1446.0001<br>1446.0070<br>1446.0080<br>1446.0030                                                                               | 1<br>1<br>1                          |
|                          | 5. Chuck for Hole-saws > 102 mm<br>Magnet for Jr./B30<br>Washer<br>6. Shaft extension B30                                                                                          | 1446.0040<br>1213.0240<br>1446.0090<br>1446.0020                                                                               | 1 1 1 3                              |
| Pressure<br>Monitoring   | Pressure Monitoring Set 40bar     Ressure Relief Hose W.                                                                                                                           | 1273.0013<br>1264.0210                                                                                                         | 1                                    |
| Center Drills            | Pilot Drill B30-HSS Long (120mm) Pilot Drill B30-HSS Normal (100mm)                                                                                                                | 1446.0050M19<br>1446.0060M19                                                                                                   | 2 2                                  |
| Consumables              | Tonisco Cutting Paste     Tonisco Sealant Lubricant                                                                                                                                | 1289.0010<br>1269.0010                                                                                                         | 1 1                                  |
| Operating tools          | 11. Tonisco Wrench B30 Allen key 3mm Allen key 4mm Allen key 5mm Shaft Opening Pin Jr./B30 12. Accessory Box B30 13. Shaft Brake B30 Magnet > 45mm Socket Wrench ¼" Socket 13mm ¼" | 1450.0170<br>1250.0010<br>1213.0110<br>1250.0020<br>1213.0040<br>1274.0010<br>1447.0120<br>1213.0241<br>1450.0041<br>1450.0043 | 2<br>1<br>1<br>5<br>1<br>1<br>1<br>1 |