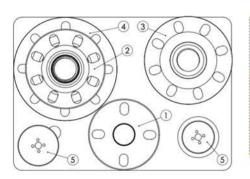

| Item       | Product Name                | ltem no.  | Qty   |
|------------|-----------------------------|-----------|-------|
| Connecting | 1. Adapter DN40/50 PN 10-16 | 1239.0500 | 1     |
| Adapters   | 2. Adapter DN65 PN 10-16    | 1239.0650 | 1     |
|            | 3. Adapter DN80 PN 10-16    | 1239.0800 | 1     |
|            | 4. Adapter DN100 PN 10-16   | 1239.1000 | 1     |
| Hole Saws  | 5. HSS-BiMetal Hole Saws    |           |       |
|            | Hole Saw HSS Jr. 38 mm      | 1219.0380 | 2     |
|            | Hole Saw HSS Jr. 44 mm      | 1219.0440 | 2     |
|            | Hole Saw HSS Jr. 57 mm      | 1219.0570 | 2 2 2 |
|            | Hole Saw HSS Jr. 76 mm      | 1219.0760 | 2     |
|            | Hole Saw HSS Jr. 89 mm      | 1219.0890 | 2     |

| Connecting | 1. Adapter DN125 PN 10-16 | 1439.1250 | 1 |
|------------|---------------------------|-----------|---|
| Adapters   | 2. Adapter DN150 PN 10-16 | 1439.1500 | 1 |
|            | 3. Adapter DN200 PN 10-16 | 1439.2000 | 1 |
| Hole Saws  | 4. Hole Saws DN125-DN200  |           |   |
|            | Hole Saw HSS B30 121 mm   | 1619.1210 | 2 |
|            | Hole Saw HSS B30 140 mm   | 1619.1400 | 2 |
|            | Hole Saw HSS B30 180 mm   | 1619.1800 | 2 |