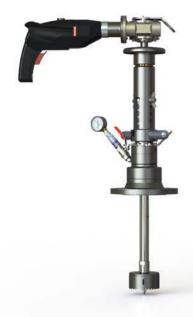

## Description

The lightweight and robust TONISCO B30 Hot Tap Machine Set is designed for making connections to Gas & Oil pipelines, tanks, and plant piping.

By using the TONISCO B30 Hot Tap Machine Set it is possible to make new connections from DN40 (1 1/2") - DN200 (8"). All the connections can be made without stopping the flow in the main up to 60 bars (900PSI).

## Features

The TONISCO B30 Hot Tap Machine can be used in max. 200°C (390°F) and in pressure up to 60 bar (900PSI). This TONISCO B30 Hot Tap Machine Set is equipped with an electric drive unit and flanged adapters.

TONISCO B30 Hot Tap Machine weighs 15,5kg and it can be operated by one person. TONISCO B30 Hot Tap Machine can be used with a wide range of hole saws, pilot drills, and adapters to fit all main materials and substances.