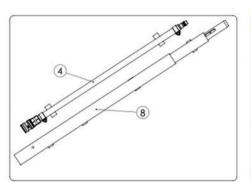

#### TONISCO B30 HOT TAP MACHINE - TYPICAL SET UP

# **TONISCO B30 - FL - SET (PN10-16)**

DN40 (1 1/2") - DN200 (8") Hot tappings

| Item                     | Product Name                                                                                                                                                                       | Item no.                                                                                                                       | Qty                                  |
|--------------------------|------------------------------------------------------------------------------------------------------------------------------------------------------------------------------------|--------------------------------------------------------------------------------------------------------------------------------|--------------------------------------|
| Drive Unit               | 1. Electric Drive B30 Complete                                                                                                                                                     | 1411.0000                                                                                                                      | 1                                    |
| Base Unit                | Feed Device B30, Complete     Body B30, complete                                                                                                                                   | 1455.0000G<br>1437.0000G                                                                                                       | 1                                    |
| Shaft and<br>Accessories | 4. Base Shaft B30 Gear Fastening Screw Shaft Extension Socket Chuck for Hole-Saws < 102 mm                                                                                         | 1446.0001<br>1446.0070<br>1446.0080<br>1446.0030                                                                               | 1<br>1<br>1                          |
|                          | 5. Chuck for Hole-saws > 102 mm<br>Magnet for Jr./B30<br>Washer<br>6. Shaft extension B30                                                                                          | 1446.0040<br>1213.0240<br>1446.0090<br>1446.0020                                                                               | 1 1 1 3                              |
| Pressure<br>Monitoring   | Pressure Monitoring Set 40bar     Ressure Relief Hose W.                                                                                                                           | 1273.0013<br>1264.0210                                                                                                         | 1                                    |
| Center Drills            | Pilot Drill B30-HSS Long (120mm) Pilot Drill B30-HSS Normal (100mm)                                                                                                                | 1446.0050M19<br>1446.0060M19                                                                                                   | 2 2                                  |
| Consumables              | Tonisco Cutting Paste     Tonisco Sealant Lubricant                                                                                                                                | 1289.0010<br>1269.0010                                                                                                         | 1 1                                  |
| Operating tools          | 11. Tonisco Wrench B30 Allen key 3mm Allen key 4mm Allen key 5mm Shaft Opening Pin Jr./B30 12. Accessory Box B30 13. Shaft Brake B30 Magnet > 45mm Socket Wrench ¼" Socket 13mm ¼" | 1450.0170<br>1250.0010<br>1213.0110<br>1250.0020<br>1213.0040<br>1274.0010<br>1447.0120<br>1213.0241<br>1450.0041<br>1450.0043 | 2<br>1<br>1<br>5<br>1<br>1<br>1<br>1 |