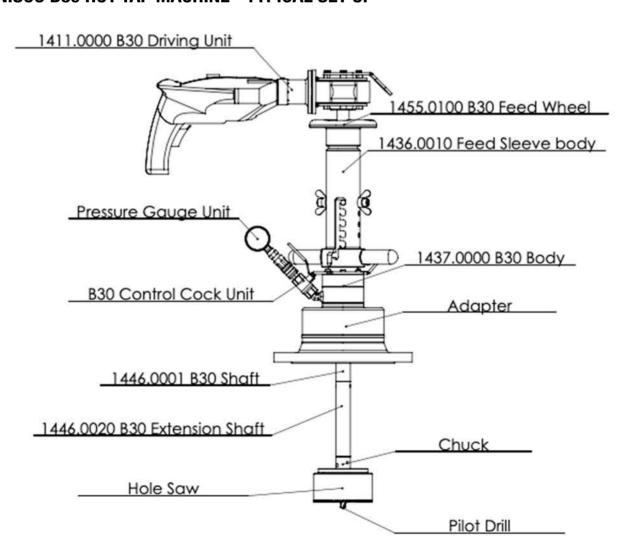

#### TONISCO B30 HOT TAP MACHINE - TYPICAL SET UP

# **TONISCO B30 - FL - SET (PN10-16)**

DN40 (1 1/2") - DN200 (8") Hot tappings

| Item                     | Product Name                                                                                                                                                                       | Item no.                                                                                                                       | Qty                                  |
|--------------------------|------------------------------------------------------------------------------------------------------------------------------------------------------------------------------------|--------------------------------------------------------------------------------------------------------------------------------|--------------------------------------|
| Drive Unit               | 1. Electric Drive B30 Complete                                                                                                                                                     | 1411.0000                                                                                                                      | 1                                    |
| Base Unit                | Feed Device B30, Complete     Body B30, complete                                                                                                                                   | 1455.0000G<br>1437.0000G                                                                                                       | 1                                    |
| Shaft and<br>Accessories | 4. Base Shaft B30 Gear Fastening Screw Shaft Extension Socket Chuck for Hole-Saws < 102 mm                                                                                         | 1446.0001<br>1446.0070<br>1446.0080<br>1446.0030                                                                               | 1<br>1<br>1                          |
|                          | 5. Chuck for Hole-saws > 102 mm<br>Magnet for Jr./B30<br>Washer<br>6. Shaft extension B30                                                                                          | 1446.0040<br>1213.0240<br>1446.0090<br>1446.0020                                                                               | 1 1 1 3                              |
| Pressure<br>Monitoring   | Pressure Monitoring Set 40bar     Ressure Relief Hose W.                                                                                                                           | 1273.0013<br>1264.0210                                                                                                         | 1                                    |
| Center Drills            | Pilot Drill B30-HSS Long (120mm) Pilot Drill B30-HSS Normal (100mm)                                                                                                                | 1446.0050M19<br>1446.0060M19                                                                                                   | 2 2                                  |
| Consumables              | Tonisco Cutting Paste     Tonisco Sealant Lubricant                                                                                                                                | 1289.0010<br>1269.0010                                                                                                         | 1 1                                  |
| Operating tools          | 11. Tonisco Wrench B30 Allen key 3mm Allen key 4mm Allen key 5mm Shaft Opening Pin Jr./B30 12. Accessory Box B30 13. Shaft Brake B30 Magnet > 45mm Socket Wrench ¼" Socket 13mm ¼" | 1450.0170<br>1250.0010<br>1213.0110<br>1250.0020<br>1213.0040<br>1274.0010<br>1447.0120<br>1213.0241<br>1450.0041<br>1450.0043 | 2<br>1<br>1<br>5<br>1<br>1<br>1<br>1 |