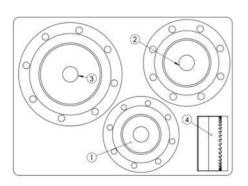

| Item Product Name      |                                                                              | Item no.               | Qty         |  |
|------------------------|------------------------------------------------------------------------------|------------------------|-------------|--|
| Connecting<br>Adapters | 1. Adapter DN40/50 PN 10-16<br>2. Adapter DN65 PN 10-16                      | 1239.0500<br>1239.0650 | 1           |  |
|                        | <ol> <li>Adapter DN80 PN 10-16</li> <li>Adapter DN100 PN 10-16</li> </ol>    | 1239.0800<br>1239.1000 | 1           |  |
| Hole Saws              | 5. HSS-BiMetal Hole Saws<br>Hole Saw HSS Jr. 38 mm<br>Hole Saw HSS Jr. 44 mm | 1219.0380<br>1219.0440 | 2<br>2<br>2 |  |
|                        | Hole Saw HSS Jr. 57 mm<br>Hole Saw HSS Jr. 76 mm                             | 1219.0570<br>1219.0760 | 2           |  |
|                        | Hole Saw HSS Jr. 89 mm                                                       | 1219.0890              | 2           |  |