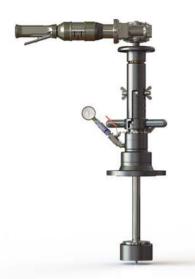

### Description

The lightweight and robust TONISCO B30 Hot Tap Machine Set is designed for making connections to Gas & Oil pipelines, tanks, and plant piping.

By using the TONISCO B30 Hot Tap Machine Set it is possible to make new connections from DN40 (1 1/2") - DN200 (8"). All the connections can be made without stopping the flow in the main up to 60 bars (900PSI).

The TONISCO B30 Hot Tap Machine is versatile and easy to operate. With suitable adapters TONISCO B30 can be used for flanged, threaded, or weldable connections.

All TONISCO B30 Hot Tap Machines provide an effective and ecological way of making connections to mains for repairs, relocations, or additions.

#### **Features**

The TONISCO B30 Hot Tap Machine can be used in max. 200°C (390°F) and in pressure up to 60 bar (900PSI). This TONISCO B30 Hot Tap Machine Set is equipped with a pneumatic drive unit and flanged adapters.

TONISCO B30 Hot Tap Machine weighs 15,5kg and it can be operated by one person. TONISCO B30 Hot Tap Machine can be used with a wide range of hole saws, pilot drills, and adapters to fit all main materials and substances.