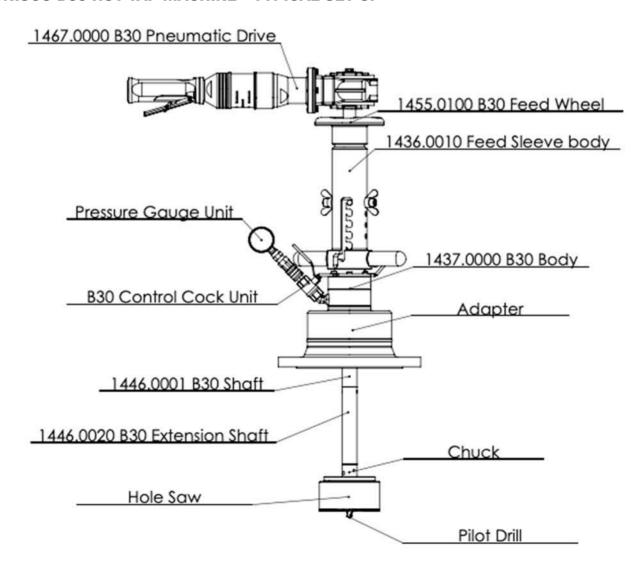

#### TONISCO B30 HOT TAP MACHINE - TYPICAL SET UP

## 1400.0000-FL-D-S-G-P

# **TONISCO B30 - FL - SET (PN10-16)**

DN40 (1 1/2") - DN200 (8") Hot tappings

| Item                     | Product Name                                                                                                                                                                                    | Item no.                                                                                                                                    | Qty                                  |
|--------------------------|-------------------------------------------------------------------------------------------------------------------------------------------------------------------------------------------------|---------------------------------------------------------------------------------------------------------------------------------------------|--------------------------------------|
| Drive Unit               | 1. Pneumatic Drive B30 Complete                                                                                                                                                                 | 1467.0000                                                                                                                                   | 1                                    |
| Base Unit                | Feed Device B30, Complete     Body B30, complete                                                                                                                                                | 1455.0000G<br>1437.0000G                                                                                                                    | 1                                    |
| Shaft and<br>Accessories | 4. Base Shaft B30 Gear Fastening Screw Shaft Extension Socket Chuck for Hole-Saws < 102 mm 5. Chuck for Hole-saws > 102 mm Magnet for Jr./B30                                                   | 1446.0001<br>1446.0070<br>1446.0080<br>1446.0030<br>1446.0040<br>1213.0240                                                                  | 1<br>1<br>1<br>1                     |
|                          | Washer 6. Shaft extension B30                                                                                                                                                                   | 1446.0090<br>1446.0020                                                                                                                      | 1 3                                  |
| Pressure<br>Monitoring   | Pressure Monitoring Set 40bar     Relief Hose W.                                                                                                                                                | 1273.0013<br>1264.0210                                                                                                                      | 1                                    |
| Center Drills            | Pilot Drill B30-HSS Long (120mm)<br>Pilot Drill B30-HSS Normal (100mm)                                                                                                                          | 1446.0050M19<br>1446.0060M19                                                                                                                | 2 2                                  |
| Consumables              | Tonisco Cutting Paste     Tonisco Sealant Lubricant                                                                                                                                             | 1289.0010<br>1269.0010                                                                                                                      | 1                                    |
| Operating tools          | 11. Tonisco Wrench B30 Allen key 3mm Allen key 4mm Allen key 5mm Shaft Opening Pin Jr./B30 12. Accessory Box B30 13. Shaft Brake B30 Magnet > 45mm Socket Wrench ¼" Socket 13mm ¼" Extension ¼" | 1450.0170<br>1250.0010<br>1213.0110<br>1250.0020<br>1213.0040<br>1274.0010<br>1447.0120<br>1213.0241<br>1450.0041<br>1450.0043<br>1450.0042 | 2<br>1<br>1<br>5<br>1<br>1<br>1<br>1 |