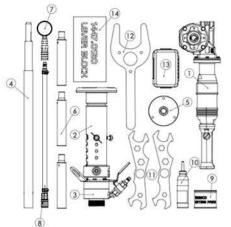

#### TONISCO B30 HOT TAP MACHINE - TYPICAL SET UP

# **TONISCO B30 - FL - SET (PN10-16)**

DN40 (1 1/2") - DN200 (8") Hot tappings

| Item                     | Product Name                                                                                                                                                                                    | Item no.                                                                                                                                    | Qty                                  |
|--------------------------|-------------------------------------------------------------------------------------------------------------------------------------------------------------------------------------------------|---------------------------------------------------------------------------------------------------------------------------------------------|--------------------------------------|
| Drive Unit               | 1. Pneumatic Drive B30 Complete                                                                                                                                                                 | 1467.0000                                                                                                                                   | 1                                    |
| Base Unit                | Feed Device B30, Complete     Body B30, complete                                                                                                                                                | 1455.0000G<br>1437.0000G                                                                                                                    | 1                                    |
| Shaft and<br>Accessories | 4. Base Shaft B30 Gear Fastening Screw Shaft Extension Socket Chuck for Hole-Saws < 102 mm 5. Chuck for Hole-saws > 102 mm Magnet for Jr./B30                                                   | 1446.0001<br>1446.0070<br>1446.0080<br>1446.0030<br>1446.0040<br>1213.0240                                                                  | 1<br>1<br>1<br>1                     |
|                          | Washer 6. Shaft extension B30                                                                                                                                                                   | 1446.0090<br>1446.0020                                                                                                                      | 1 3                                  |
| Pressure<br>Monitoring   | Pressure Monitoring Set 40bar     Relief Hose W.                                                                                                                                                | 1273.0013<br>1264.0210                                                                                                                      | 1                                    |
| Center Drills            | Pilot Drill B30-HSS Long (120mm)<br>Pilot Drill B30-HSS Normal (100mm)                                                                                                                          | 1446.0050M19<br>1446.0060M19                                                                                                                | 2 2                                  |
| Consumables              | Tonisco Cutting Paste     Tonisco Sealant Lubricant                                                                                                                                             | 1289.0010<br>1269.0010                                                                                                                      | 1                                    |
| Operating tools          | 11. Tonisco Wrench B30 Allen key 3mm Allen key 4mm Allen key 5mm Shaft Opening Pin Jr./B30 12. Accessory Box B30 13. Shaft Brake B30 Magnet > 45mm Socket Wrench ¼" Socket 13mm ¼" Extension ¼" | 1450.0170<br>1250.0010<br>1213.0110<br>1250.0020<br>1213.0040<br>1274.0010<br>1447.0120<br>1213.0241<br>1450.0041<br>1450.0043<br>1450.0042 | 2<br>1<br>1<br>5<br>1<br>1<br>1<br>1 |

| Item Product Name      |                                                                              | Item no.               | Qty         |  |
|------------------------|------------------------------------------------------------------------------|------------------------|-------------|--|
| Connecting<br>Adapters | 1. Adapter DN40/50 PN 10-16<br>2. Adapter DN65 PN 10-16                      | 1239.0500<br>1239.0650 | 1           |  |
|                        | <ol> <li>Adapter DN80 PN 10-16</li> <li>Adapter DN100 PN 10-16</li> </ol>    | 1239.0800<br>1239.1000 | 1           |  |
| Hole Saws              | 5. HSS-BiMetal Hole Saws<br>Hole Saw HSS Jr. 38 mm<br>Hole Saw HSS Jr. 44 mm | 1219.0380<br>1219.0440 | 2<br>2<br>2 |  |
|                        | Hole Saw HSS Jr. 57 mm<br>Hole Saw HSS Jr. 76 mm                             | 1219.0570<br>1219.0760 | 2           |  |
|                        | Hole Saw HSS Jr. 89 mm                                                       | 1219.0890              | 2           |  |