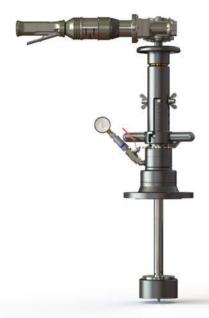

### Description

The lightweight and robust TONISCO B30 Hot Tap Machine Set is designed for making connections to Gas & Oil pipelines, tanks, and plant piping.

By using the TONISCO B30 Hot Tap Machine Set it is possible to make new connections from DN40 (1 1/2") - DN200 (8"). All the connections can be made without stopping the flow in the main up to 60 bars (900PSI).

The TONISCO B30 Hot Tap Machine is versatile and easy to operate. With suitable adapters TONISCO B30 can be used for flanged, threaded, or weldable connections.

All TONISCO B30 Hot Tap Machines provide an effective and ecological way of making connections to mains for repairs, relocations, or additions.

#### **Features**

The TONISCO B30 Hot Tap Machine can be used in max. 200°C (390°F) and in pressure up to 60 bar (900PSI). This TONISCO B30 Hot Tap Machine Set is equipped with a pneumatic drive unit and flanged adapters.

TONISCO B30 Hot Tap Machine weighs 15,5kg and it can be operated by one person. TONISCO B30 Hot Tap Machine can be used with a wide range of hole saws, pilot drills, and adapters to fit all main materials and substances.