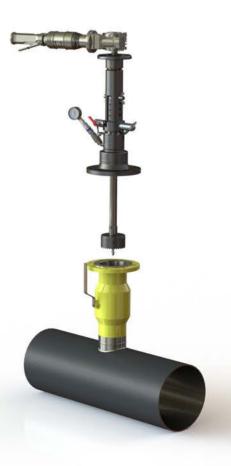

### Description

The lightweight and robust TONISCO B30 Hot Tap Machine Set is designed for making connections to Gas & Oil pipelines, tanks, and plant piping.

By using the TONISCO B30 Hot Tap Machine Set it is possible to make new connections from DN40 (1 1/2") - DN200 (8"). All the connections can be made without stopping the flow in the main up to 60 bars (900PSI).

The TONISCO B30 Hot Tap Machine is versatile and easy to operate. With suitable adapters TONISCO B30 can be used for flanged, threaded, or weldable connections.

All TONISCO B30 Hot Tap Machines provide an effective and ecological way of making connections to mains for repairs, relocations, or additions.

By using TONISCO B30 Hot Tap Machine it is possible to make pipeline alterations without shutdowns.