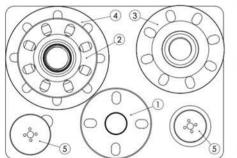

| Connecting | 1. Adapter DN125 PN 10-16 | 1439.1250 | 1 |
|------------|---------------------------|-----------|---|
| Adapters   | 2. Adapter DN150 PN 10-16 | 1439.1500 | 1 |
|            | 3. Adapter DN200 PN 10-16 | 1439.2000 | 1 |
| Hole Saws  | 4. Hole Saws DN125-DN200  |           |   |
|            | Hole Saw HSS B30 121 mm   | 1619.1210 | 2 |
|            | Hole Saw HSS B30 140 mm   | 1619.1400 | 2 |
|            | Hole Saw HSS B30 180 mm   | 1619.1800 | 2 |