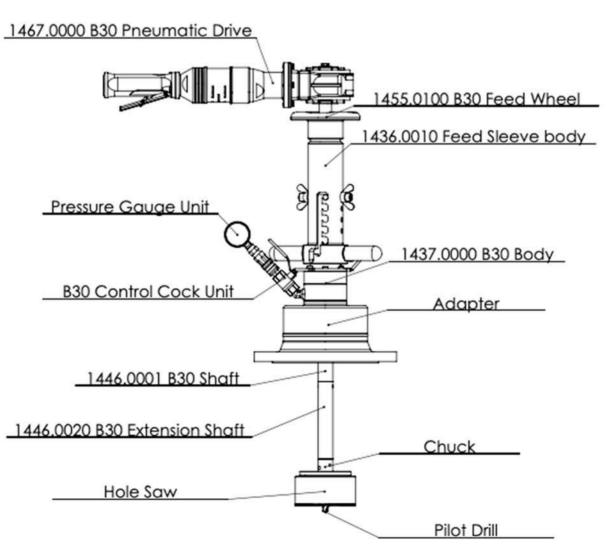

### **TONISCO B30 HOT TAP MACHINE - TYPICAL SET UP**

1400.0000-T-FL-D-S-G-P

# **TONISCO B30 – T-FL – SET (BSP & PN10-16)**

DN40 (1 1/2") - DN200 (8") Hot tappings

| ltem                     | Product Name                                                                                                                                                                                                                  | ltem no.                                                                                                                                    | Qty                                            |
|--------------------------|-------------------------------------------------------------------------------------------------------------------------------------------------------------------------------------------------------------------------------|---------------------------------------------------------------------------------------------------------------------------------------------|------------------------------------------------|
| Drive Unit               | 1. Pneumatic Drive B30 Complete                                                                                                                                                                                               | 1467.0000                                                                                                                                   | 1                                              |
| Base Unit                | 2. Feed Device B30, Complete<br>3. Body B30, complete                                                                                                                                                                         | 1455.0000G<br>1437.0000G                                                                                                                    | 1                                              |
| Shaft and<br>Accessories | 4. Base Shaft B30<br>Gear Fastening Screw<br>Shaft Extension Socket<br>Chuck for Hole-Saws < 102 mm<br>5. Chuck for Hole-saws > 102 mm<br>Magnet for Jr./B30<br>Washer<br>6. Shaft extension B30                              | 1446.0001<br>1446.0070<br>1446.0080<br>1446.0030<br>1446.0040<br>1213.0240<br>1446.0090<br>1446.0020                                        | 1<br>1<br>1<br>1<br>1<br>3                     |
| Pressure<br>Monitoring   | 7. Pressure Monitoring Set 40bar<br>8. Pressure Relief Hose W.                                                                                                                                                                | 1273.0013<br>1264.0210                                                                                                                      | 1                                              |
| Center Drills            | Pilot Drill B30-HSS Long (120mm)<br>Pilot Drill B30-HSS Normal (100mm)                                                                                                                                                        | 1446.0050M19<br>1446.0060M19                                                                                                                | 2                                              |
| Consumables              | 9. Tonisco Cutting Paste<br>10. Tonisco Sealant Lubricant                                                                                                                                                                     | 1289.0010<br>1269.0010                                                                                                                      | 1                                              |
| Operating tools          | 11. Tonisco Wrench B30<br>Allen key 3mm<br>Allen key 4mm<br>Allen key 5mm<br>Shaft Opening Pin Jr./B30<br>12. Accessory Box B30<br>13. Shaft Brake B30<br>Magnet > 45mm<br>Socket Wrench ¼"<br>Socket 13mm ¼"<br>Extension ¼" | 1450.0170<br>1250.0010<br>1213.0110<br>1250.0020<br>1213.0040<br>1274.0010<br>1447.0120<br>1213.0241<br>1450.0041<br>1450.0043<br>1450.0042 | 2<br>1<br>1<br>5<br>1<br>1<br>1<br>1<br>1<br>1 |