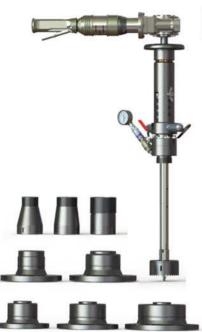

### Description

The lightweight and robust TONISCO B30 Hot Tap Machine Set is designed for making connections to Gas & Oil pipelines, tanks, and plant piping.

By using the TONISCO B30 Hot Tap Machine Set it is possible to make new connections from DN40 (1 1/2") - DN200 (8"). All the connections can be made without stopping the flow in the main up to 60 bars (900PSI).

The TONISCO B30 Hot Tap Machine is versatile and easy to operate. With suitable adapters TONISCO B30 can be used for flanged, threaded, or weldable connections.

All TONISCO B30 Hot Tap Machines provide an effective and ecological way of making connections to mains for repairs, relocations, or additions.

TONISCO B30 Hot Tap Machine weighs 15,5kg and it can be operated by one person. TONISCO B30 Hot Tap Machine can be used with a wide range of hole saws, pilot drills, and adapters to fit all main materials and substances.