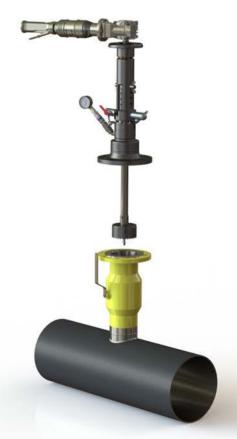

### Description

The lightweight and robust TONISCO B30 Hot Tap Machine Set is designed for making connections to Gas & Oil pipelines, tanks, and plant piping.

By using the TONISCO B30 Hot Tap Machine Set it is possible to make new connections from DN40 (1 1/2") - DN200 (8"). All the connections can be made without stopping the flow in the main up to 60 bars (900PSI).

The TONISCO B30 Hot Tap Machine is versatile and easy to operate. With suitable adapters TONISCO B30 can be used for flanged, threaded, or weldable connections.

All TONISCO B30 Hot Tap Machines provide an effective and ecological way of making connections to mains for repairs, relocations, or additions.

By using TONISCO B30 Hot Tap Machine it is possible to make pipeline alterations without shutdowns.