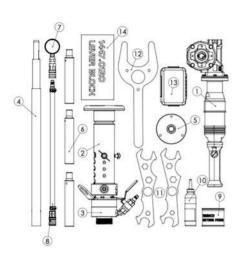

### **TONISCO B30 HOT TAP MACHINE - TYPICAL SET UP**

1400.0000-T-FL-D-S-G-P

# **TONISCO B30 – T-FL – SET (BSP & PN10-16)**

DN40 (1 1/2") - DN200 (8") Hot tappings

| ltem                     | Product Name                                                                                                                                                                                                                  | ltem no.                                                                                                                                    | Qty                                            |
|--------------------------|-------------------------------------------------------------------------------------------------------------------------------------------------------------------------------------------------------------------------------|---------------------------------------------------------------------------------------------------------------------------------------------|------------------------------------------------|
| Drive Unit               | 1. Pneumatic Drive B30 Complete                                                                                                                                                                                               | 1467.0000                                                                                                                                   | 1                                              |
| Base Unit                | 2. Feed Device B30, Complete<br>3. Body B30, complete                                                                                                                                                                         | 1455.0000G<br>1437.0000G                                                                                                                    | 1                                              |
| Shaft and<br>Accessories | 4. Base Shaft B30<br>Gear Fastening Screw<br>Shaft Extension Socket<br>Chuck for Hole-Saws < 102 mm<br>5. Chuck for Hole-saws > 102 mm<br>Magnet for Jr./B30<br>Washer<br>6. Shaft extension B30                              | 1446.0001<br>1446.0070<br>1446.0080<br>1446.0030<br>1446.0040<br>1213.0240<br>1446.0090<br>1446.0020                                        | 1<br>1<br>1<br>1<br>1<br>3                     |
| Pressure<br>Monitoring   | 7. Pressure Monitoring Set 40bar<br>8. Pressure Relief Hose W.                                                                                                                                                                | 1273.0013<br>1264.0210                                                                                                                      | 1                                              |
| Center Drills            | Pilot Drill B30-HSS Long (120mm)<br>Pilot Drill B30-HSS Normal (100mm)                                                                                                                                                        | 1446.0050M19<br>1446.0060M19                                                                                                                | 2                                              |
| Consumables              | 9. Tonisco Cutting Paste<br>10. Tonisco Sealant Lubricant                                                                                                                                                                     | 1289.0010<br>1269.0010                                                                                                                      | 1                                              |
| Operating tools          | 11. Tonisco Wrench B30<br>Allen key 3mm<br>Allen key 4mm<br>Allen key 5mm<br>Shaft Opening Pin Jr./B30<br>12. Accessory Box B30<br>13. Shaft Brake B30<br>Magnet > 45mm<br>Socket Wrench ¼"<br>Socket 13mm ¼"<br>Extension ¼" | 1450.0170<br>1250.0010<br>1213.0110<br>1250.0020<br>1213.0040<br>1274.0010<br>1447.0120<br>1213.0241<br>1450.0041<br>1450.0043<br>1450.0042 | 2<br>1<br>1<br>5<br>1<br>1<br>1<br>1<br>1<br>1 |