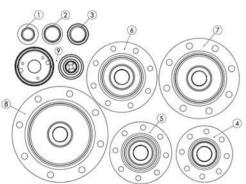

| ltem                   | Product Name                                                                                                                                                                                                                                | Item no.                                                                                             | Qty                                     |
|------------------------|---------------------------------------------------------------------------------------------------------------------------------------------------------------------------------------------------------------------------------------------|------------------------------------------------------------------------------------------------------|-----------------------------------------|
| Connecting<br>Adapters | 1. Adapter OG 1 ½"<br>2. Adapter OG 2"<br>3. Adapter OG 2 ½"<br>4. Adapter DN80 FL 10-16<br>5. Adapter DN100 FL 10-16<br>6. Adapter DN125 FL 10-16<br>7. Adapter DN150 FL 10-16<br>8. Adapter DN200 FL 10-16                                | 1222.0400<br>1222.0500<br>1222.0650<br>1239.0800<br>1239.1000<br>1439.1250<br>1439.500<br>1439.2000  |                                         |
| Hole Saws              | 9. HSS-BiMetal Hole Saws<br>Hole Saw HSS Jr. 38 mm<br>Hole Saw HSS Jr. 44 mm<br>Hole Saw HSS Jr. 57 mm<br>Hole Saw HSS Jr. 76 mm<br>Hole Saw HSS Jr. 89 mm<br>Hole Saw HSS B30 121 mm<br>Hole Saw HSS B30 140 mm<br>Hole Saw HSS B30 180 mm | 1219.0380<br>1219.0440<br>1219.0570<br>1219.0760<br>1219.0890<br>1619.1210<br>1619.1400<br>1619.1800 | 222222222222222222222222222222222222222 |