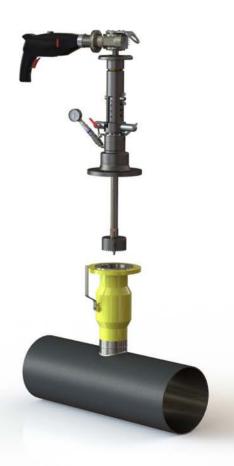

### Description

The lightweight and robust TONISCO B30 Hot Tap Machine Set is designed for making connections to Gas & Oil pipelines, tanks, and plant piping.

By using the TONISCO B30 Hot Tap Machine Set it is possible to make new connections from DN40 (1 1/2") - DN200 (8"). All the connections can be made without stopping the flow in the main up to 60 bars (900PSI).

By using TONISCO B30 Hot Tap Machine it is possible to make pipeline alterations without shutdowns.