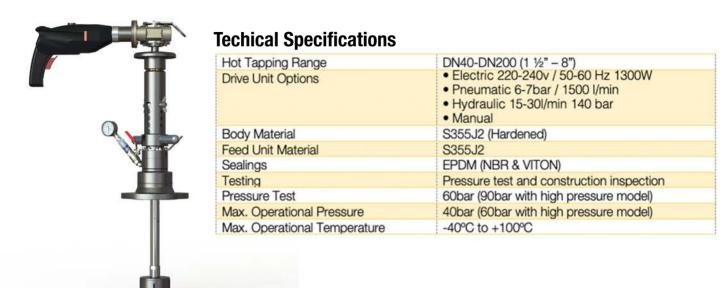

#### **TONISCO B30 HOT TAPPING SYSTEM SPECIFICATIONS**

#### Features

The TONISCO B30 Hot Tap Machine can be used in max. 200°C (390°F) and in pressure up to 60 bar (900PSI). This TONISCO B30 Hot Tap Machine Set is equipped with an electric drive unit and flanged adapters.

TONISCO B30 Hot Tap Machine weighs 15,5kg and it can be operated by one person. TONISCO B30 Hot Tap Machine can be used with a wide range of hole saws, pilot drills, and adapters to fit all main materials and substances.