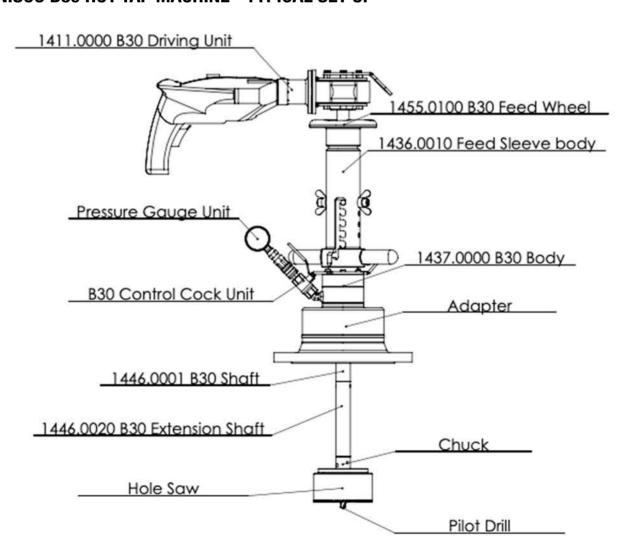

TONISCO B30 Hot Tap Machines provide an effective and ecological way of making connections to mains for repairs, relocations, or additions.

#### Features

The TONISCO B30 Hot Tap Machine can be used in max. 200°C (390°F) and in pressure up to 60 bar (900PSI). This TONISCO B30 Hot Tap Machine Set is equipped with an electric drive unit and flanged adapters.

TONISCO B30 Hot Tap Machine weighs 15,5kg and it can be operated by one person. TONISCO B30 Hot Tap Machine can be used with a wide range of hole saws, pilot drills, and adapters to fit all main materials and substances.

By using TONISCO B30 Hot Tap Machine it is possible to make pipeline alterations without shutdowns.







#### **TONISCO B30 HOT TAPPING SYSTEM SPECIFICATIONS**



#### TONISCO B30 HOT TAP MACHINE - TYPICAL SET UP





## 1400.0001-FL-A-S-G-E

# TONISCO

# TONISCO B30 - FL - SET (ANSI300)

DN40 (1 1/2") - DN200 (8") Hot tappings





| Item                     | Product Name                                                                                                                                                                                    | Item no.                                                                                                                       | Qty                                  |
|--------------------------|-------------------------------------------------------------------------------------------------------------------------------------------------------------------------------------------------|------------------------------------------------------------------