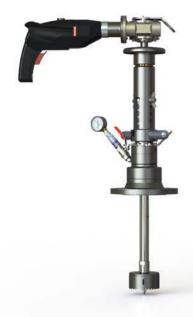

### Description

The lightweight and robust TONISCO B30 Hot Tap Machine Set is designed for making connections to Gas & Oil pipelines, tanks, and plant piping.

By using the TONISCO B30 Hot Tap Machine Set it is possible to make new connections from DN40 (1 1/2") - DN200 (8"). All the connections can be made without stopping the flow in the main up to 60 bars (900PSI).

The TONISCO B30 Hot Tap Machine is versatile and easy to operate. With suitable adapters TONISCO B30 can be used for flanged, threaded, or weldable connections.

All TONISCO B30 Hot Tap Machines provide an effective and ecological way of making connections to mains for repairs, relocations, or additions.

TONISCO B30 Hot Tap Machine weighs 15,5kg and it can be operated by one person. TONISCO B30 Hot Tap Machine can be used with a wide range of hole saws, pilot drills, and adapters to fit all main materials and substances.