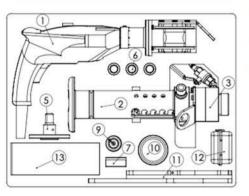

# TONISCO B30 - FL - SET (ANSI300)

DN40 (1 1/2") - DN200 (8") Hot tappings

| Item                     | Product Name                                                                                                                                                                                    | Item no.                                                                                                                       | Qty                                  |
|--------------------------|-------------------------------------------------------------------------------------------------------------------------------------------------------------------------------------------------|--------------------------------------------------------------------------------------------------------------------------------|--------------------------------------|
| Drive Unit               | 1. Electric Drive B30 Complete                                                                                                                                                                  | 1411.0000                                                                                                                      | 1                                    |
| Base Unit                | Feed Device B30, Complete     Body B30, complete                                                                                                                                                | 1455.0000G<br>1437.0000G                                                                                                       | 1                                    |
| Shaft and<br>Accessories | 4. Base Shaft B30 Gear Fastening Screw Shaft Extension Socket Chuck for Hole-Saws < 102 mm 5. Chuck for Hole-saws > 102 mm Magnet for Jr./B30 Washer 6. Shaft extension B30                     | 1446.0001<br>1446.0070<br>1446.0080<br>1446.0030<br>1446.0040<br>1213.0240<br>1446.0090                                        | 1<br>1<br>1<br>1<br>1<br>1<br>1<br>3 |
| Pressure<br>Monitoring   | Pressure Monitoring Set 40bar     Ressure Relief Hose W.                                                                                                                                        | 1273.0013<br>1264.0210                                                                                                         | 1                                    |
| Center Drills            | Pilot Drill B30-HSS Long (120mm) Pilot Drill B30-HSS Normal (100mm)                                                                                                                             | 1446.0050M19<br>1446.0060M19                                                                                                   | 2 2                                  |
| Consumables              | Tonisco Cutting Paste     Tonisco Sealant Lubricant                                                                                                                                             | 1289.0010<br>1269.0010                                                                                                         | 1                                    |
| Operating tools          | 11. Tonisco Wrench B30 Allen key 3mm Allen key 4mm Allen key 5mm Shaft Opening Pin Jr./B30 12. Accessory Box B30 13. Shaft Brake B30 Magnet > 45mm Socket Wrench ¼" Socket 13mm ¼" Extension ¼" | 1450.0170<br>1250.0010<br>1213.0110<br>1250.0020<br>1213.0040<br>1274.0010<br>1447.0120<br>1213.0241<br>1450.0041<br>1450.0043 | 2<br>1<br>1<br>5<br>1<br>1<br>1      |