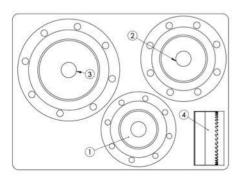

| Connecting | 1. Adapter 5" ANSI #300  | 1439.1250A300 | 1 |   |
|------------|--------------------------|---------------|---|---|
| Adapters   | 2. Adapter 6" ANSI #300  | 1439.1500A300 | 1 | i |
|            | 3. Adapter 8" ANSI #300  | 1439.2000A300 | 1 | į |
| Hole Saws  | 4. HSS-BiMetal Hole Saws |               |   | - |
|            | Hole Saw HSS B30 121 mm  | 1619.1210     | 2 | - |
|            | Hole Saw HSS B30 140 mm  | 1619.1400     | 2 |   |
|            | Hole Saw HSS B30 180 mm  | 1619.1800     | 2 |   |