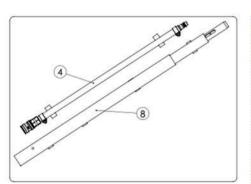

ocations, or additions.

#### Features

The TONISCO B30 Hot Tap Machine can be used in max. 200°C (390°F) and in pressure up to 60 bar (900PSI). This TONISCO B30 Hot Tap Machine Set is equipped with an electric drive unit and flanged adapters.

TONISCO B30 Hot Tap Machine weighs 15,5kg and it can be operated by one person. TONISCO B30 Hot Tap Machine can be used with a wide range of hole saws, pilot drills, and adapters to fit all main materials and substances.

By using TONISCO B30 Hot Tap Machine it is possible to make pipeline alterations without shutdowns.







#### **TONISCO B30 HOT TAPPING SYSTEM SPECIFICATIONS**



#### TONISCO B30 HOT TAP MACHINE - TYPICAL SET UP





## 1400.0001-FL-A-S-G-E

# TONISCO

# TONISCO B30 - FL - SET (ANSI300)

DN40 (1 1/2") - DN200 (8") Hot tappings





| Item                     | Product Name                                                                                                                                                                                    | Item no.                                                                                                                       | Qty                                  |
|--------------------------|-------------------------------------------------------------------------------------------------------------------------------------------------------------------------------------------------|--------------------------------------------------------------------------------------------------------------------------------|--------------------------------------|
| Drive Unit