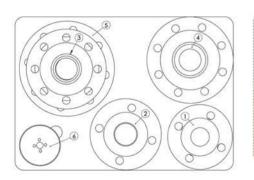

| Item       | <b>Product Name</b>         | Item no.      | Qty |
|------------|-----------------------------|---------------|-----|
| Connecting | 1. Adapter 1 1/2" ANSI #300 | 1239.0400A300 | 1   |
| Adapters   | 2. Adapter 2" ANSI #300     | 1239.0500A300 | 1   |
|            | 3. Adapter 2 1/2" ANSI #300 | 1239.0650A300 | 1   |
|            | 4. Adapter 3" ANSI #300     | 1239.0800A300 | 1   |
|            | 5. Adapter 4" ANSI #300     | 1239.1000A300 | 1   |
| Hole Saws  | 6. HSS-BiMetal Hole Saws    |               |     |
|            | Hole Saw HSS Jr. 38 mm      | 1219.0380     | 2   |
|            | Hole Saw HSS Jr. 44 mm      | 1219.0440     | 2   |
|            | Hole Saw HSS Jr. 57 mm      | 1219.0570     | 2   |
|            | Hole Saw HSS Jr. 76 mm      | 1219.0760     | 2   |