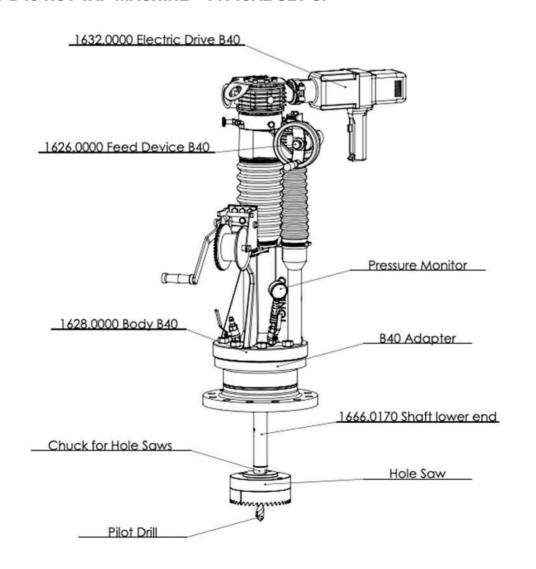

#### TONISCO B40 HOT TAP MACHINE - TYPICAL SET UP

# TONISCO B40 - FL - SET (ANSI150)

DN100 (4") - DN500 (20") Hot tappings

| Item                           | Product Name                                                                                                                                                                                                                                                           | ltem no.                                                                                                                                                 | Qty                             |
|--------------------------------|------------------------------------------------------------------------------------------------------------------------------------------------------------------------------------------------------------------------------------------------------------------------|----------------------------------------------------------------------------------------------------------------------------------------------------------|---------------------------------|
| Drive Unit                     | 1. Electric Drive B40 Complete                                                                                                                                                                                                                                         | 1632.0000                                                                                                                                                | 1                               |
| Base Unit                      | 2. Feed Device B40, Complete 3. Body B40, complete                                                                                                                                                                                                                     | 1626.0000<br>1628.0000                                                                                                                                   | 1                               |
| Shaft and<br>Accessories       | 4. Base shaft 710/930 mm 5. Shaft extension B40 180 mm Shaft screw, normal Shaft washer B40 6. Chuck < 110 mm 6. Chuck > 110 mm 7. Shaft adjusting socket, normal 8. Shaft upper end complete 9. Shaft lower end 6. Chuck > 275 mm                                     | 1666.0010<br>1666.0050<br>1666.0030<br>1666.0040<br>1666.0080<br>1666.0170<br>1666.0160<br>1666.0170<br>1666.0200                                        | 1<br>3<br>1<br>1<br>1<br>1<br>1 |
| Pressure                       | 10. Pressure Monitor Set                                                                                                                                                                                                                                               | 1273.0000                                                                                                                                                | 1                               |
| Monitoring<br>Center Drills    | 11. Pressure Relief Hose W. 12. HSS Pilot drill Ø16mm 13. HSS Pilot drill Ø20mm 14. Central Drill 25mm Retainer ring (Pilot drill 25 mm)                                                                                                                               | 1264.0210<br>1666.0100<br>1666.0110<br>1666.0106<br>1666.0109                                                                                            | 1<br>2<br>2<br>2                |
| Consumables<br>Operating tools | 15. Tonisco Sealant Lubricant 16. Adjusting wrench 17. Wrench 30 mm 18. Wrench 36 mm 19. Tonisco Wrench B30 20. Pipe wrench 13 mm 21. Allen key set 2,5-10 mm 22. Chuck Opener B40 23. Shaft Opener B40 24. Shaft opening pin B40 25. Magnet > 75 mm 26. Seeger Pliers | 1269.0010<br>1200.2106<br>1450.0070<br>1650.0360<br>1450.0170<br>1450.0050<br>1250.0080<br>1650.0020<br>1650.0030<br>1650.0040<br>1213.0242<br>1650.0050 | 1 2 2 1 1 1 2 5 1               |