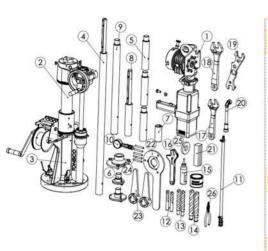

#### TONISCO B40 HOT TAP MACHINE - TYPICAL SET UP

# TONISCO B40 - FL - SET (ANSI150)

DN100 (4") - DN500 (20") Hot tappings

| Item                           | Product Name                                                                                                                                                                                                                                                           | ltem no.                                                                                                                                                 | Qty                             |
|--------------------------------|------------------------------------------------------------------------------------------------------------------------------------------------------------------------------------------------------------------------------------------------------------------------|----------------------------------------------------------------------------------------------------------------------------------------------------------|---------------------------------|
| Drive Unit                     | 1. Electric Drive B40 Complete                                                                                                                                                                                                                                         | 1632.0000                                                                                                                                                | 1                               |
| Base Unit                      | 2. Feed Device B40, Complete 3. Body B40, complete                                                                                                                                                                                                                     | 1626.0000<br>1628.0000                                                                                                                                   | 1                               |
| Shaft and<br>Accessories       | 4. Base shaft 710/930 mm 5. Shaft extension B40 180 mm Shaft screw, normal Shaft washer B40 6. Chuck < 110 mm 6. Chuck > 110 mm 7. Shaft adjusting socket, normal 8. Shaft upper end complete 9. Shaft lower end 6. Chuck > 275 mm                                     | 1666.0010<br>1666.0050<br>1666.0030<br>1666.0040<br>1666.0080<br>1666.0170<br>1666.0160<br>1666.0170<br>1666.0200                                        | 1<br>3<br>1<br>1<br>1<br>1<br>1 |
| Pressure                       | 10. Pressure Monitor Set                                                                                                                                                                                                                                               | 1273.0000                                                                                                                                                | 1                               |
| Monitoring<br>Center Drills    | 11. Pressure Relief Hose W. 12. HSS Pilot drill Ø16mm 13. HSS Pilot drill Ø20mm 14. Central Drill 25mm Retainer ring (Pilot drill 25 mm)                                                                                                                               | 1264.0210<br>1666.0100<br>1666.0110<br>1666.0106<br>1666.0109                                                                                            | 1<br>2<br>2<br>2                |
| Consumables<br>Operating tools | 15. Tonisco Sealant Lubricant 16. Adjusting wrench 17. Wrench 30 mm 18. Wrench 36 mm 19. Tonisco Wrench B30 20. Pipe wrench 13 mm 21. Allen key set 2,5-10 mm 22. Chuck Opener B40 23. Shaft Opener B40 24. Shaft opening pin B40 25. Magnet > 75 mm 26. Seeger Pliers | 1269.0010<br>1200.2106<br>1450.0070<br>1650.0360<br>1450.0170<br>1450.0050<br>1250.0080<br>1650.0020<br>1650.0030<br>1650.0040<br>1213.0242<br>1650.0050 | 1 2 2 1 1 1 2 5 1               |