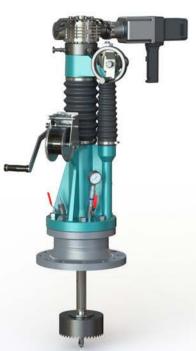

# Description

The lightweight and robust TONISCO B40 Hot Tap Machine Set is designed for making connections to pipelines, tanks, and plant piping.

By using the TONISCO B40 Hot Tap Machine Set it is possible to make new connections from DN100 (4") - DN500 (20"). All the connections can be made without stopping the flow in the main up to 40 bars (580PSI).

The TONISCO B40 Hot Tap Machine is versatile and easy to operate. With suitable adapters TONISCO B40 can be used for flanged, threaded, or weldable connections.

All TONISCO B40 Hot Tap Machines provide an effective and ecological way of making connections to mains for repairs, relocations, or additions.

## **Features**

The TONISCO B40 Hot Tap Machine can be used in max. 200°C (390°F) and in pressure up to 40 bar (580PSI). This TONISCO B40 Hot Tap Machine Set is equipped with an electric drive unit and flanged adapters.

TONISCO B40 Hot Tap Machine weighs 25,5kg and it can be operated by two people. TONISCO B40 Hot Tap Machine can be used with a wide range of hole saws, pilot drills, and adapters to fit all main materials and substances.