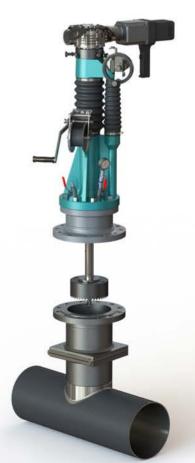

# Description

The lightweight and robust TONISCO B40 Hot Tap Machine Set is designed for making connections to pipelines, tanks, and plant piping.

By using the TONISCO B40 Hot Tap Machine Set it is possible to make new connections from DN100 (4") - DN500 (20"). All the connections can be made without stopping the flow in the main up to 40 bars (580PSI).

The TONISCO B40 Hot Tap Machine is versatile and easy to operate. With suitable adapters TONISCO B40 can be used for flanged, threaded, or weldable connections.

All TONISCO B40 Hot Tap Machines provide an effective and ecological way of making connections to mains for repairs, relocations, or additions.

By using TONISCO B40 Hot Tap Machine it is possible to make pipeline alterations without shutdowns.