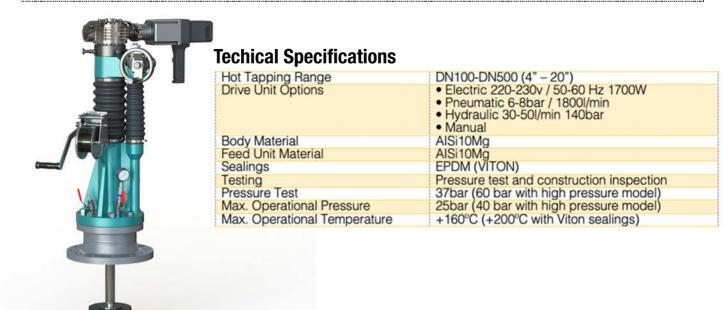

### **TONISCO B40 HOT TAPPING SYSTEM SPECIFICATIONS**

## **Features**

The TONISCO B40 Hot Tap Machine can be used in max. 200°C (390°F) and in pressure up to 40 bar (580PSI). This TONISCO B40 Hot Tap Machine Set is equipped with an electric drive unit and flanged adapters.

# Description

The lightweight and robust TONISCO B40 Hot Tap Machine Set is designed for making connections to pipelines, tanks, and plant piping.

By using the TONISCO B40 Hot Tap Machine Set it is possible to make new connections from DN100 (4") - DN500 (20"). All the connections can be made without stopping the flow in the main up to 40 bars (580PSI).