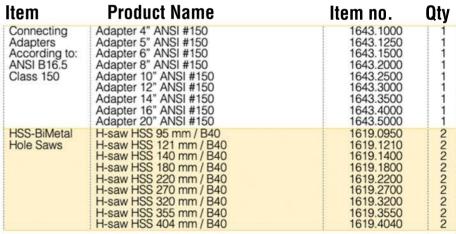

# TONISCO B40 - FL - SET (ANSI150)

DN100 (4") - DN500 (20") Hot tappings

| Item                           | Product Name                                                                                                                                                                                                                                                           | ltem no.                                                                                                                                                 | Qty                             |
|--------------------------------|------------------------------------------------------------------------------------------------------------------------------------------------------------------------------------------------------------------------------------------------------------------------|----------------------------------------------------------------------------------------------------------------------------------------------------------|---------------------------------|
| Drive Unit                     | 1. Electric Drive B40 Complete                                                                                                                                                                                                                                         | 1632.0000                                                                                                                                                | 1                               |
| Base Unit                      | 2. Feed Device B40, Complete 3. Body B40, complete                                                                                                                                                                                                                     | 1626.0000<br>1628.0000                                                                                                                                   | 1                               |
| Shaft and<br>Accessories       | 4. Base shaft 710/930 mm 5. Shaft extension B40 180 mm Shaft screw, normal Shaft washer B40 6. Chuck < 110 mm 6. Chuck > 110 mm 7. Shaft adjusting socket, normal 8. Shaft upper end complete 9. Shaft lower end 6. Chuck > 275 mm                                     | 1666.0010<br>1666.0050<br>1666.0030<br>1666.0040<br>1666.0080<br>1666.0170<br>1666.0160<br>1666.0170<br>1666.0200                                        | 1<br>3<br>1<br>1<br>1<br>1<br>1 |
| Pressure                       | 10. Pressure Monitor Set                                                                                                                                                                                                                                               | 1273.0000                                                                                                                                                | 1                               |
| Monitoring<br>Center Drills    | 11. Pressure Relief Hose W. 12. HSS Pilot drill Ø16mm 13. HSS Pilot drill Ø20mm 14. Central Drill 25mm Retainer ring (Pilot drill 25 mm)                                                                                                                               | 1264.0210<br>1666.0100<br>1666.0110<br>1666.0106<br>1666.0109                                                                                            | 1<br>2<br>2<br>2                |
| Consumables<br>Operating tools | 15. Tonisco Sealant Lubricant 16. Adjusting wrench 17. Wrench 30 mm 18. Wrench 36 mm 19. Tonisco Wrench B30 20. Pipe wrench 13 mm 21. Allen key set 2,5-10 mm 22. Chuck Opener B40 23. Shaft Opener B40 24. Shaft opening pin B40 25. Magnet > 75 mm 26. Seeger Pliers | 1269.0010<br>1200.2106<br>1450.0070<br>1650.0360<br>1450.0170<br>1450.0050<br>1250.0080<br>1650.0020<br>1650.0030<br>1650.0040<br>1213.0242<br>1650.0050 | 1 2 2 1 1 1 2 5 1               |