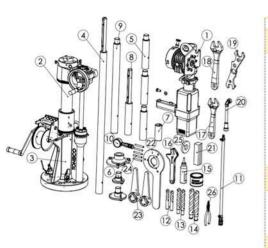

# TONISCO B40 - FL - SET (PN16)

DN100 (4") - DN500 (20") Hot tappings

| Item                     | Product Name                                                                                                                                                                                                                             | Item no.                                                                                                                       | Qty                                  |
|--------------------------|------------------------------------------------------------------------------------------------------------------------------------------------------------------------------------------------------------------------------------------|--------------------------------------------------------------------------------------------------------------------------------|--------------------------------------|
| Drive Unit               | 1. Electric Drive B40 Complete                                                                                                                                                                                                           | 1632.0000                                                                                                                      | 1                                    |
| Base Unit                | 2. Feed Device B40, Complete 3. Body B40, complete                                                                                                                                                                                       | 1626.0000<br>1628.0000                                                                                                         | 1                                    |
| Shaft and<br>Accessories | 4. Base shaft 710/930 mm 5. Shaft extension B40 180 mm Shaft screw, normal Shaft washer B40 6. Chuck < 110 mm 6. Chuck > 110 mm 7. Shaft adjusting socket, normal 8. Shaft upper end complete 9. Shaft lower end 6. Chuck > 275 mm       | 1666.0010<br>1666.0050<br>1666.0030<br>1666.0040<br>1666.0070<br>1666.0130<br>1666.0130<br>1666.0170<br>1666.0200              | 1<br>3<br>1<br>1<br>1<br>1<br>1<br>1 |
| Pressure<br>Monitoring   | 10. Pressure Monitor Set<br>11. Pressure Relief Hose W.                                                                                                                                                                                  | 1273.0000<br>1264.0210                                                                                                         | 1                                    |
| Center Drills            | 12. HSS Pilot drill Ø16mm<br>13. HSS Pilot drill Ø20mm<br>14. Central Drill 25mm<br>Retainer ring (Pilot drill 25 mm)                                                                                                                    | 1666.0100<br>1666.0110<br>1666.0106<br>1666.0109                                                                               | 1 2 2 2 1                            |
| Consumables              | 15. Tonisco Sealant Lubricant                                                                                                                                                                                                            | 1269.0010                                                                                                                      | 1                                    |
| Operating tools          | 16. Adjusting wrench 17. Wrench 30 mm 18. Wrench 36 mm 19. Tonisco Wrench B30 20. Pipe wrench 13 mm 21. Allen key set 2,5-10 mm 22. Chuck Opener B40 23. Shaft Opener B40 24. Shaft opening pin B40 25. Magnet > 75 mm 26. Seeger Pliers | 1200.2106<br>1450.0070<br>1650.0360<br>1450.0170<br>1450.0050<br>1250.0080<br>1650.0020<br>1650.0030<br>1650.0040<br>1213.0242 | 1<br>2<br>1<br>1<br>1<br>2<br>5<br>1 |