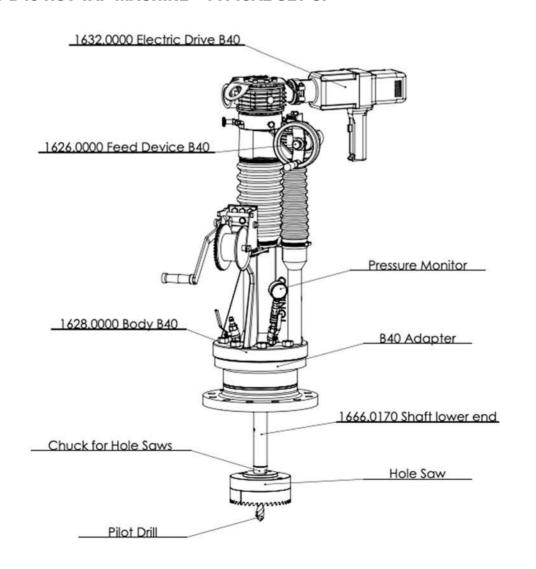

#### TONISCO B40 HOT TAP MACHINE - TYPICAL SET UP

# TONISCO B40 - FL - SET (PN16)

DN100 (4") - DN500 (20") Hot tappings

| Item                     | Product Name                                                                                                                                                                                                                             | Item no.                                                                                                                       | Qty                                  |
|--------------------------|------------------------------------------------------------------------------------------------------------------------------------------------------------------------------------------------------------------------------------------|--------------------------------------------------------------------------------------------------------------------------------|--------------------------------------|
| Drive Unit               | 1. Electric Drive B40 Complete                                                                                                                                                                                                           | 1632.0000                                                                                                                      | 1                                    |
| Base Unit                | 2. Feed Device B40, Complete 3. Body B40, complete                                                                                                                                                                                       | 1626.0000<br>1628.0000                                                                                                         | 1                                    |
| Shaft and<br>Accessories | 4. Base shaft 710/930 mm 5. Shaft extension B40 180 mm Shaft screw, normal Shaft washer B40 6. Chuck < 110 mm 6. Chuck > 110 mm 7. Shaft adjusting socket, normal 8. Shaft upper end complete 9. Shaft lower end 6. Chuck > 275 mm       | 1666.0010<br>1666.0050<br>1666.0030<br>1666.0040<br>1666.0070<br>1666.0130<br>1666.0130<br>1666.0170<br>1666.0200              | 1<br>3<br>1<br>1<br>1<br>1<br>1<br>1 |
| Pressure<br>Monitoring   | 10. Pressure Monitor Set<br>11. Pressure Relief Hose W.                                                                                                                                                                                  | 1273.0000<br>1264.0210                                                                                                         | 1                                    |
| Center Drills            | 12. HSS Pilot drill Ø16mm<br>13. HSS Pilot drill Ø20mm<br>14. Central Drill 25mm<br>Retainer ring (Pilot drill 25 mm)                                                                                                                    | 1666.0100<br>1666.0110<br>1666.0106<br>1666.0109                                                                               | 1 2 2 2 1                            |
| Consumables              | 15. Tonisco Sealant Lubricant                                                                                                                                                                                                            | 1269.0010                                                                                                                      | 1                                    |
| Operating tools          | 16. Adjusting wrench 17. Wrench 30 mm 18. Wrench 36 mm 19. Tonisco Wrench B30 20. Pipe wrench 13 mm 21. Allen key set 2,5-10 mm 22. Chuck Opener B40 23. Shaft Opener B40 24. Shaft opening pin B40 25. Magnet > 75 mm 26. Seeger Pliers | 1200.2106<br>1450.0070<br>1650.0360<br>1450.0170<br>1450.0050<br>1250.0080<br>1650.0020<br>1650.0030<br>1650.0040<br>1213.0242 | 1<br>2<br>1<br>1<br>1<br>2<br>5<br>1 |