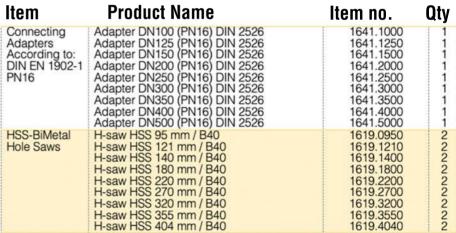

# TONISCO B40 - FL - SET (PN16)

DN100 (4") - DN500 (20") Hot tappings

| Item                     | Product Name                                                                                                                                                                                                                             | Item no.                                                                                                                       | Qty                                  |
|--------------------------|------------------------------------------------------------------------------------------------------------------------------------------------------------------------------------------------------------------------------------------|--------------------------------------------------------------------------------------------------------------------------------|--------------------------------------|
| Drive Unit               | 1. Electric Drive B40 Complete                                                                                                                                                                                                           | 1632.0000                                                                                                                      | 1                                    |
| Base Unit                | 2. Feed Device B40, Complete 3. Body B40, complete                                                                                                                                                                                       | 1626.0000<br>1628.0000                                                                                                         | 1                                    |
| Shaft and<br>Accessories | 4. Base shaft 710/930 mm 5. Shaft extension B40 180 mm Shaft screw, normal Shaft washer B40 6. Chuck < 110 mm 6. Chuck > 110 mm 7. Shaft adjusting socket, normal 8. Shaft upper end complete 9. Shaft lower end 6. Chuck > 275 mm       | 1666.0010<br>1666.0050<br>1666.0030<br>1666.0040<br>1666.0070<br>1666.0130<br>1666.0130<br>1666.0170<br>1666.0200              | 1<br>3<br>1<br>1<br>1<br>1<br>1<br>1 |
| Pressure<br>Monitoring   | 10. Pressure Monitor Set<br>11. Pressure Relief Hose W.                                                                                                                                                                                  | 1273.0000<br>1264.0210                                                                                                         | 1                                    |
| Center Drills            | 12. HSS Pilot drill Ø16mm<br>13. HSS Pilot drill Ø20mm<br>14. Central Drill 25mm<br>Retainer ring (Pilot drill 25 mm)                                                                                                                    | 1666.0100<br>1666.0110<br>1666.0106<br>1666.0109                                                                               | 1 2 2 2 1                            |
| Consumables              | 15. Tonisco Sealant Lubricant                                                                                                                                                                                                            | 1269.0010                                                                                                                      | 1                                    |
| Operating tools          | 16. Adjusting wrench 17. Wrench 30 mm 18. Wrench 36 mm 19. Tonisco Wrench B30 20. Pipe wrench 13 mm 21. Allen key set 2,5-10 mm 22. Chuck Opener B40 23. Shaft Opener B40 24. Shaft opening pin B40 25. Magnet > 75 mm 26. Seeger Pliers | 1200.2106<br>1450.0070<br>1650.0360<br>1450.0170<br>1450.0050<br>1250.0080<br>1650.0020<br>1650.0030<br>1650.0040<br>1213.0242 | 1<br>2<br>1<br>1<br>1<br>2<br>5<br>1 |