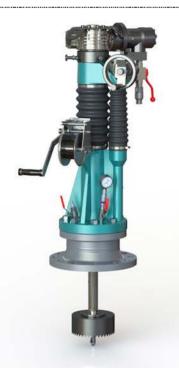

# Description

The lightweight and robust TONISCO B40 Hot Tap Machine Set is designed for making connections to pipelines, tanks, and plant piping.

By using the TONISCO B40 Hot Tap Machine Set it is possible to make new connections from DN100 (4") - DN500 (20"). All the connections can be made without stopping the flow in the main up to 40 bars (580PSI).

The TONISCO B40 Hot Tap Machine is versatile and easy to operate. With suitable adapters TONISCO B40 can be used for flanged, threaded, or weldable connections.

All TONISCO B40 Hot Tap Machines provide an effective and ecological way of making connections to mains for repairs, relocations, or additions.

## **Features**

The TONISCO B40 Hot Tap Machine can be used in max. 200°C (390°F) and in pressure up to 40 bar (580PSI). This TONISCO B40 Hot Tap Machine Set is equipped with a hydraulic drive unit and flanged adapters.

TONISCO B40 Hot Tap Machine weighs 25,5kg and it can be operated by two people. TONISCO B40 Hot Tap Machine can be used with a wide range of hole saws, pilot drills, and adapters to fit all main materials and substances.