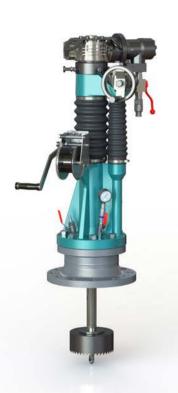

# Description

The lightweight and robust TONISCO B40 Hot Tap Machine Set is designed for making connections to pipelines, tanks, and plant piping.

By using the TONISCO B40 Hot Tap Machine Set it is possible to make new connections from DN100 (4") - DN500 (20"). All the connections can be made without stopping the flow in the main up to 40 bars (580PSI).

The TONISCO B40 Hot Tap Machine is versatile and easy to operate. With suitable adapters TONISCO B40 can be used for flanged, threaded, or weldable connections.

All TONISCO B40 Hot Tap Machines provide an effective and ecological way of making connections to mains for repairs, relocations, or additions.

## **Features**

The TONISCO B40 Hot Tap Machine can be used in max. 200°C (390°F) and in pressure up to 40 bar (580PSI). This TONISCO B40 Hot Tap Machine Set is equipped with a hydraulic drive unit and flanged adapters.

TONISCO B40 Hot Tap Machine weighs 25,5kg and it can be operated by two people. TONISCO B40 Hot Tap Machine can be used with a wide range of hole saws, pilot drills, and adapters to fit all main materials and substances.