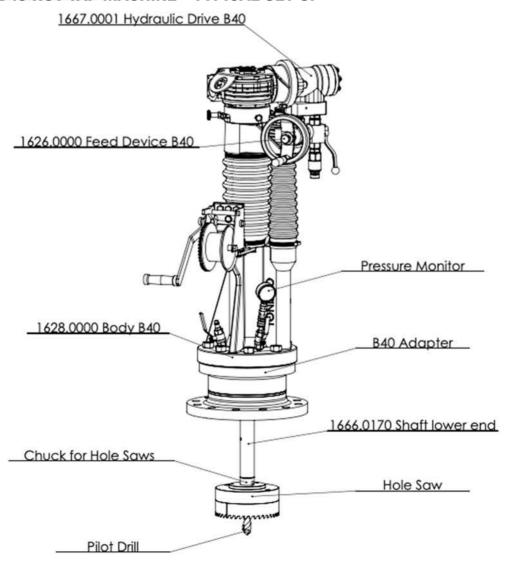

|
| Pressure test and construction inspection                                                                                             |
| 37bar (60 bar with high pressure model)                                                                                               |
| 25bar (40 bar with high pressure model)                                                                                               |
| +160°C (+200°C with Viton sealings)                                                                                                   |
|                                                                                                                                       |

#### **TONISCO B40 HOT TAP MACHINE - TYPICAL SET UP**





# 1600.0001-FL-D-S-H

# TONISCO

# TONISCO B40 - FL - SET (PN16)

DN100 (4") - DN500 (20") Hot tappings



| Item            | Product Name                            | Item no.               | Qty              |
|-----------------|-----------------------------------------|------------------------|------------------|
| Drive Unit      | 1. Hydraulic Drive B40 Complete         | 1667.0001              | 1 1              |
| Base Unit       | 2. Feed Device B40, Complete            | 1626.0000              | 1                |
|                 | 3. Body B40, complete                   | 1628.0000              | 1                |
| Shaft and       | 4. Base shaft 710/930 mm                | 1666.0010              | 1<br>3<br>1      |
| Accessories     | 5. Shaft extension B40 180 mm