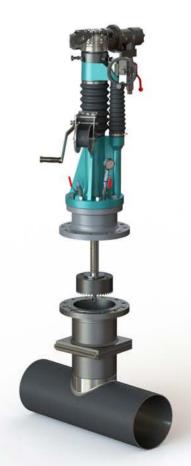

# Description

The lightweight and robust TONISCO B40 Hot Tap Machine Set is designed for making connections to pipelines, tanks, and plant piping.

By using the TONISCO B40 Hot Tap Machine Set it is possible to make new connections from DN100 (4") - DN500 (20"). All the connections can be made without stopping the flow in the main up to 40 bars (580PSI).

The TONISCO B40 Hot Tap Machine is versatile and easy to operate. With suitable adapters TONISCO B40 can be used for flanged, threaded, or weldable connections.

All TONISCO B40 Hot Tap Machines provide an effective and ecological way of making connections to mains for repairs, relocations, or additions.

## **Features**

The TONISCO B40 Hot Tap Machine can be used in max. 200°C (390°F) and in pressure up to 40 bar (580PSI). This TONISCO B40 Hot Tap Machine Set is equipped with a hydraulic drive unit and flanged adapters.

TONISCO B40 Hot Tap Machine weighs 25,5kg and it can be operated by two people. TONISCO B40 Hot Tap Machine can be used with a wide range of hole saws, pilot drills, and adapters to fit all main materials and substances.