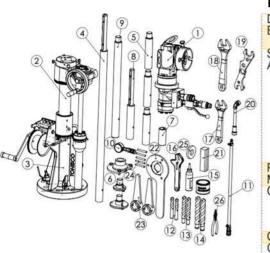

# TONISCO B40 - FL - SET (PN16)

DN100 (4") - DN500 (20") Hot tappings

| Item            | Product Name                            | Item no.               | Qty              |
|-----------------|-----------------------------------------|------------------------|------------------|
| Drive Unit      | 1. Hydraulic Drive B40 Complete         | 1667.0001              | 1 1              |
| Base Unit       | 2. Feed Device B40, Complete            | 1626.0000              | 1                |
|                 | 3. Body B40, complete                   | 1628.0000              | 1                |
| Shaft and       | 4. Base shaft 710/930 mm                | 1666.0010              | 1<br>3<br>1      |
| Accessories     | 5. Shaft extension B40 180 mm           | 1666.0050              | 3                |
|                 | Shaft screw, normal                     | 1666.0030              | 1                |
|                 | Shaft washer B40                        | 1666.0040              | 1                |
|                 | 6. Chuck < 110 mm                       | 1666.0080              | 1                |
|                 | 6. Chuck > 110 mm                       | 1666.0070              | 1 1              |
|                 | 7. Shaft adjusting socket, normal       | 1666.0130              | 1 1              |
|                 | Shaft upper end complete                | 1666.0160              | 1 1              |
|                 | 9. Shaft lower end                      | 1666.0170              | 1                |
| _               | 6. Chuck > 275 mm                       | 1666.0200              | 1                |
| Pressure        | 10. Pressure Monitor Set                | 1273.0000              | 1 1              |
| Monitoring      | 11. Pressure Relief Hose W.             | 1264.0210              | 1<br>2<br>2<br>2 |
| Center Drills   | 12. HSS Pilot drill Ø16mm               | 1666.0100              | 2                |
|                 | 13. HSS Pilot drill Ø20mm               | 1666.0110              | 2                |
|                 | 14. Central Drill 25mm                  | 1666.0106              | 2                |
| 0               | Retainer ring (Pilot drill 25 mm)       | 1666.0109              |                  |
| Consumables     | 15. Tonisco Sealant Lubricant           | 1269.0010              | 1                |
| Operating tools | 16. Adjusting wrench                    | 1200.2106              | 1<br>2<br>2<br>1 |
|                 | 17. Wrench 30 mm                        | 1450.0070              | 2                |
|                 | 18. Wrench 36 mm                        | 1650.0360              | 2                |
|                 | 19. Tonisco Wrench B30                  | 1450.0170              | 1 !              |
|                 | 20. Pipe wrench 13 mm                   | 1450.0050              | 1 1              |
|                 | 21. Allen key set 2,5-10 mm             | 1250.0080              |                  |
|                 | 22. Chuck Opener B40                    | 1650.0020              | -                |
|                 | 23. Shaft Opener B40                    | 1650.0030              | 2                |
|                 | 24. Shaft opening pin B40               | 1650.0040<br>1213.0242 | 1<br>1<br>2<br>5 |
|                 | 25. Magnet > 75 mm<br>26. Seeger Pliers | 1650.0050              | 1                |
|                 | Zu. Seegel Filels                       | 1000.0000              | 1 1              |