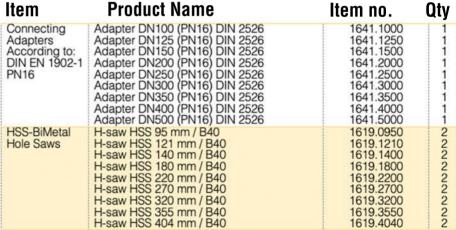

# TONISCO B40 - FL - SET (PN16)

DN100 (4") - DN500 (20") Hot tappings

| Item            | Product Name                            | Item no.               | Qty              |
|-----------------|-----------------------------------------|------------------------|------------------|
| Drive Unit      | 1. Hydraulic Drive B40 Complete         | 1667.0001              | 1 1              |
| Base Unit       | 2. Feed Device B40, Complete            | 1626.0000              | 1                |
|                 | 3. Body B40, complete                   | 1628.0000              | 1                |
| Shaft and       | 4. Base shaft 710/930 mm                | 1666.0010              | 1<br>3<br>1      |
| Accessories     | 5. Shaft extension B40 180 mm           | 1666.0050              | 3                |
|                 | Shaft screw, normal                     | 1666.0030              | 1                |
|                 | Shaft washer B40                        | 1666.0040              | 1                |
|                 | 6. Chuck < 110 mm                       | 1666.0080              | 1                |
|                 | 6. Chuck > 110 mm                       | 1666.0070              | 1 1              |
|                 | 7. Shaft adjusting socket, normal       | 1666.0130              | 1 1              |
|                 | Shaft upper end complete                | 1666.0160              | 1 1              |
|                 | 9. Shaft lower end                      | 1666.0170              | 1                |
| _               | 6. Chuck > 275 mm                       | 1666.0200              | 1                |
| Pressure        | 10. Pressure Monitor Set                | 1273.0000              | 1 1              |
| Monitoring      | 11. Pressure Relief Hose W.             | 1264.0210              | 1<br>2<br>2<br>2 |
| Center Drills   | 12. HSS Pilot drill Ø16mm               | 1666.0100              | 2                |
|                 | 13. HSS Pilot drill Ø20mm               | 1666.0110              | 2                |
|                 | 14. Central Drill 25mm                  | 1666.0106              | 2                |
| 0               | Retainer ring (Pilot drill 25 mm)       | 1666.0109              |                  |
| Consumables     | 15. Tonisco Sealant Lubricant           | 1269.0010              | 1                |
| Operating tools | 16. Adjusting wrench                    | 1200.2106              | 1<br>2<br>2<br>1 |
|                 | 17. Wrench 30 mm                        | 1450.0070              | 2                |
|                 | 18. Wrench 36 mm                        | 1650.0360              | 2                |
|                 | 19. Tonisco Wrench B30                  | 1450.0170              | 1 !              |
|                 | 20. Pipe wrench 13 mm                   | 1450.0050              | 1 1              |
|                 | 21. Allen key set 2,5-10 mm             | 1250.0080              |                  |
|                 | 22. Chuck Opener B40                    | 1650.0020              | -                |
|                 | 23. Shaft Opener B40                    | 1650.0030              | 2                |
|                 | 24. Shaft opening pin B40               | 1650.0040<br>1213.0242 | 1<br>1<br>2<br>5 |
|                 | 25. Magnet > 75 mm<br>26. Seeger Pliers | 1650.0050              | 1                |
|                 | Zu. Seegel Filels                       | 1000.0000              | 1 1              |