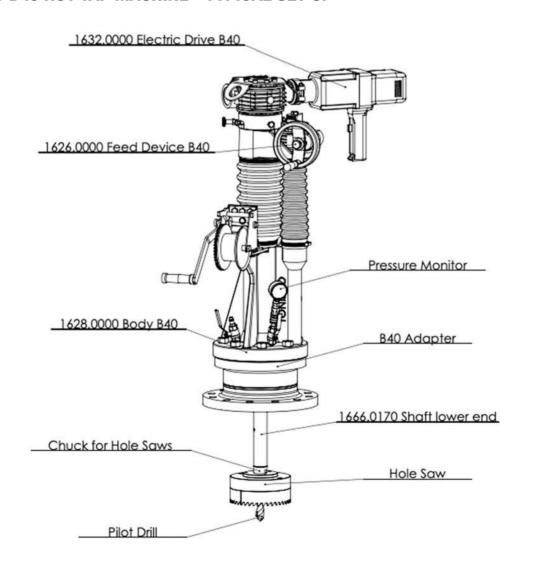

#### TONISCO B40 HOT TAP MACHINE - TYPICAL SET UP

# TONISCO B40 - FL - SET (PN40)

DN100 (4") - DN500 (20") Hot tappings

| Item            | <b>Product Name</b>                                             | Item no.               | Qty   |
|-----------------|-----------------------------------------------------------------|------------------------|-------|
| Drive Unit      | Electric Drive B40 Complete                                     | 1632.0000              | 1     |
| Base Unit       | 2. Feed Device B40, Complete 3. Body B40, complete              | 1626.0000<br>1628.0000 | 1     |
| Shaft and       | 4. Base shaft 710/930 mm                                        | 1666.0010              |       |
| Accessories     | 5. Shaft extension B40 180 mm<br>Shaft screw, normal            | 1666.0050<br>1666.0030 | 3     |
|                 | Shaft washer B40                                                | 1666.0040              | 1     |
|                 | 6. Chuck < 110 mm                                               | 1666.0080              | 1     |
|                 | 6. Chuck > 110 mm                                               | 1666.0070<br>1666.0130 |       |
|                 | 7. Shaft adjusting socket, normal 8. Shaft upper end complete   | 1666.0160              |       |
|                 | 9. Shaft lower end                                              | 1666.0170              | 1     |
|                 | 6. Chuck > 275 mm                                               | 1666.0200              | 1     |
| Pressure        | 10. Pressure Monitor Set                                        | 1273.0000              | 1     |
| Monitoring      | 11. Pressure Relief Hose W.                                     | 1264.0210              | 1     |
| Center Drills   | 12. HSS Pilot drill Ø16mm                                       | 1666.0100              | 2 2 2 |
|                 | 13. HSS Pilot drill Ø20mm                                       | 1666.0110              | 2     |
|                 | 14. Central Drill 25mm                                          | 1666.0106<br>1666.0109 | 2     |
| Consumables     | Retainer ring (Pilot drill 25 mm) 15. Tonisco Sealant Lubricant | 1269.0010              |       |
| Operating tools | 16. Adjusting wrench                                            | 1200.2106              | 1     |
| opolating tools | 17. Wrench 30 mm                                                | 1450.0070              | 2     |
|                 | 18. Wrench 36 mm                                                | 1650.0360              | 2 2   |
|                 | 19. Tonisco Wrench B30                                          | 1450.0170              | 1     |
|                 | 20. Pipe wrench 13 mm                                           | 1450.0050              | 1     |
|                 | 21. Allen key set 2,5-10 mm                                     | 1250.0080              | 1     |
|                 | 22. Chuck Opener B40                                            | 1650.0020              | 1     |
|                 | 23. Shaft Opener B40                                            | 1650.0030<br>1650.0040 | 2 5   |
|                 | 24. Shaft opening pin B40<br>25. Magnet > 75 mm                 | 1213.0242              | 1     |
|                 | 26. Seeger Pliers                                               | 1650.0050              | 1     |