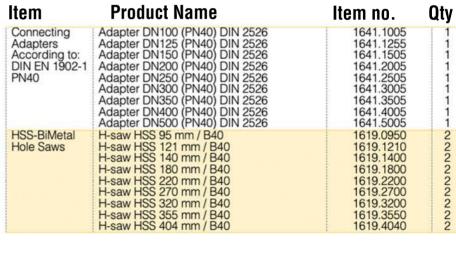

# TONISCO B40 - FL - SET (PN40)

DN100 (4") - DN500 (20") Hot tappings

| Item            | <b>Product Name</b>                                             | Item no.               | Qty   |
|-----------------|-----------------------------------------------------------------|------------------------|-------|
| Drive Unit      | Electric Drive B40 Complete                                     | 1632.0000              | 1     |
| Base Unit       | 2. Feed Device B40, Complete 3. Body B40, complete              | 1626.0000<br>1628.0000 | 1     |
| Shaft and       | 4. Base shaft 710/930 mm                                        | 1666.0010              |       |
| Accessories     | 5. Shaft extension B40 180 mm<br>Shaft screw, normal            | 1666.0050<br>1666.0030 | 3     |
|                 | Shaft washer B40                                                | 1666.0040              | 1     |
|                 | 6. Chuck < 110 mm                                               | 1666.0080              | 1     |
|                 | 6. Chuck > 110 mm                                               | 1666.0070<br>1666.0130 |       |
|                 | 7. Shaft adjusting socket, normal 8. Shaft upper end complete   | 1666.0160              |       |
|                 | 9. Shaft lower end                                              | 1666.0170              | 1     |
|                 | 6. Chuck > 275 mm                                               | 1666.0200              | 1     |
| Pressure        | 10. Pressure Monitor Set                                        | 1273.0000              | 1     |
| Monitoring      | 11. Pressure Relief Hose W.                                     | 1264.0210              | 1     |
| Center Drills   | 12. HSS Pilot drill Ø16mm                                       | 1666.0100              | 2 2 2 |
|                 | 13. HSS Pilot drill Ø20mm                                       | 1666.0110              | 2     |
|                 | 14. Central Drill 25mm                                          | 1666.0106<br>1666.0109 | 2     |
| Consumables     | Retainer ring (Pilot drill 25 mm) 15. Tonisco Sealant Lubricant | 1269.0010              |       |
| Operating tools | 16. Adjusting wrench                                            | 1200.2106              | 1     |
| opolating tools | 17. Wrench 30 mm                                                | 1450.0070              | 2     |
|                 | 18. Wrench 36 mm                                                | 1650.0360              | 2 2   |
|                 | 19. Tonisco Wrench B30                                          | 1450.0170              | 1     |
|                 | 20. Pipe wrench 13 mm                                           | 1450.0050              | 1     |
|                 | 21. Allen key set 2,5-10 mm                                     | 1250.0080              | 1     |
|                 | 22. Chuck Opener B40                                            | 1650.0020              | 1     |
|                 | 23. Shaft Opener B40                                            | 1650.0030<br>1650.0040 | 2 5   |
|                 | 24. Shaft opening pin B40<br>25. Magnet > 75 mm                 | 1213.0242              | 1     |
|                 | 26. Seeger Pliers                                               | 1650.0050              | 1     |