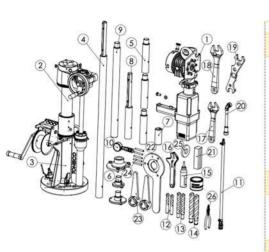

#### TONISCO B40 HOT TAP MACHINE - TYPICAL SET UP

# TONISCO B40 - FL - SET (PN40)

DN100 (4") - DN500 (20") Hot tappings

| Item            | <b>Product Name</b>                                             | Item no.               | Qty   |
|-----------------|-----------------------------------------------------------------|------------------------|-------|
| Drive Unit      | Electric Drive B40 Complete                                     | 1632.0000              | 1     |
| Base Unit       | 2. Feed Device B40, Complete 3. Body B40, complete              | 1626.0000<br>1628.0000 | 1     |
| Shaft and       | 4. Base shaft 710/930 mm                                        | 1666.0010              |       |
| Accessories     | 5. Shaft extension B40 180 mm<br>Shaft screw, normal            | 1666.0050<br>1666.0030 | 3     |
|                 | Shaft washer B40                                                | 1666.0040              | 1     |
|                 | 6. Chuck < 110 mm                                               | 1666.0080              | 1     |
|                 | 6. Chuck > 110 mm                                               | 1666.0070<br>1666.0130 |       |
|                 | 7. Shaft adjusting socket, normal 8. Shaft upper end complete   | 1666.0160              |       |
|                 | 9. Shaft lower end                                              | 1666.0170              | 1     |
|                 | 6. Chuck > 275 mm                                               | 1666.0200              | 1     |
| Pressure        | 10. Pressure Monitor Set                                        | 1273.0000              | 1     |
| Monitoring      | 11. Pressure Relief Hose W.                                     | 1264.0210              | 1     |
| Center Drills   | 12. HSS Pilot drill Ø16mm                                       | 1666.0100              | 2 2 2 |
|                 | 13. HSS Pilot drill Ø20mm                                       | 1666.0110              | 2     |
|                 | 14. Central Drill 25mm                                          | 1666.0106<br>1666.0109 | 2     |
| Consumables     | Retainer ring (Pilot drill 25 mm) 15. Tonisco Sealant Lubricant | 1269.0010              |       |
| Operating tools | 16. Adjusting wrench                                            | 1200.2106              | 1     |
| opolating tools | 17. Wrench 30 mm                                                | 1450.0070              | 2     |
|                 | 18. Wrench 36 mm                                                | 1650.0360              | 2 2   |
|                 | 19. Tonisco Wrench B30                                          | 1450.0170              | 1     |
|                 | 20. Pipe wrench 13 mm                                           | 1450.0050              | 1     |
|                 | 21. Allen key set 2,5-10 mm                                     | 1250.0080              | 1     |
|                 | 22. Chuck Opener B40                                            | 1650.0020              | 1     |
|                 | 23. Shaft Opener B40                                            | 1650.0030<br>1650.0040 | 2 5   |
|                 | 24. Shaft opening pin B40<br>25. Magnet > 75 mm                 | 1213.0242              | 1     |
|                 | 26. Seeger Pliers                                               | 1650.0050              | 1     |