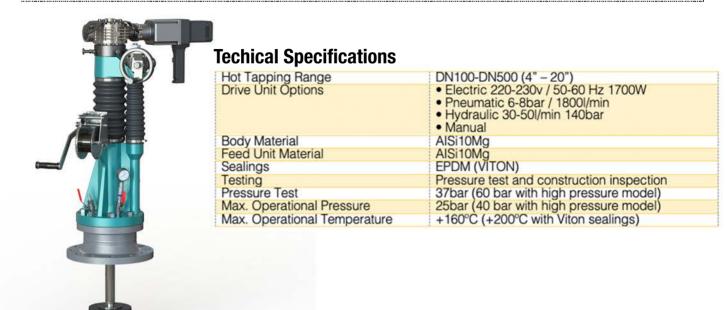

### **TONISCO B40 HOT TAPPING SYSTEM SPECIFICATIONS**

## **Features**

The TONISCO B40 Hot Tap Machine can be used in max. 200°C (390°F) and in pressure up to 40 bar (580PSI). This TONISCO B40 Hot Tap Machine Set is equipped with an electric drive unit and flanged adapters.

TONISCO B40 Hot Tap Machine weighs 25,5kg and it can be operated by two people. TONISCO B40 Hot Tap Machine can be used with a wide range of hole saws, pilot drills, and adapters to fit all main materials and substances.