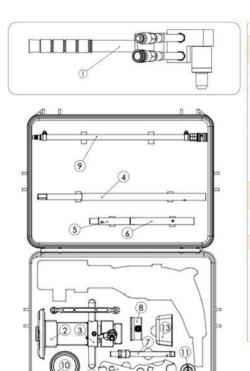

#### TONISCO Jr. HOT TAP MACHINE - TYPICAL SET UP

# **TONISCO Jr. – FL – SET (PN10-16)**

DN20 (3/4") - DN100 (4") Hot tappings

| Item                     | Product Name                                                                                                                                                                                                        | Item no.                                                                                             | Qty                        |
|--------------------------|---------------------------------------------------------------------------------------------------------------------------------------------------------------------------------------------------------------------|------------------------------------------------------------------------------------------------------|----------------------------|
| Drive Unit               | 1. Hydraulic Drive Jr. Complete                                                                                                                                                                                     | 1267.0000HD                                                                                          | 1                          |
| Base Unit                | Feed Device Jr. Complete     Body Jr. Complete                                                                                                                                                                      | 1226.0000<br>1228.0000                                                                               | 1                          |
| Shaft and<br>Accessories | 4. Drill Shaft 350/475 mm Gear Fastening Screw Shaft Extension Socket Chuck for Hole-Saws < 30 mm Chuck for Hole-saws > 30 mm Magnet for Jr./B30 5. Extension shaft 180 mm 6. Extension 90 mm 7. DN20 Special shaft | 1213.0010<br>1213.0100<br>1213.0090<br>1213.0070<br>1213.0060<br>1213.0240<br>1213.0020<br>1213.0030 | 1 1 1 1 1 1 1 1 1          |
| Pressure<br>Monitoring   | Pressure Monitor Set     Pressure Relief Hose W.                                                                                                                                                                    | 1273.0000<br>1264.0210                                                                               | 1                          |
| Center Drills            | Pilot Drill Jr-HSS normal (95mm) Pilot Drill Jr-HSS short (83mm)                                                                                                                                                    | 1213.0080M19<br>1213.0082M19                                                                         | 2                          |
| Consumables              | 10. Tonisco Sealant Lubricant                                                                                                                                                                                       | 1269.0010                                                                                            | 1                          |
| Operating tools          | 11. Tonisco wrench 12. Pipe wrench 13 mm Allen key 3 mm Allen key 4 mm Allen key 5 mm Shaft opening pin Jr./B30 13. Accessory box Jr.                                                                               | 1250.0170<br>1450.0050<br>1250.0010<br>1213.0110<br>1250.0020<br>1213.0040<br>1274.0010              | 2<br>1<br>1<br>1<br>5<br>1 |