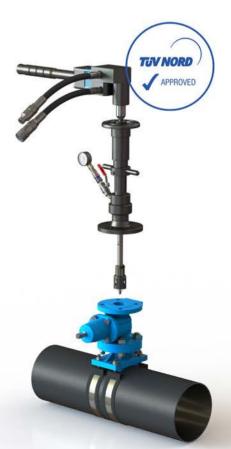

By using TONISCO Jr. Hot Tap Machine it is possible to make pipeline alterations without shutdowns. The system has technical approval from the German quality organization TÜV-Nord. The certificate is valid for the whole range from DN20 (3/4") - DN100 (4").