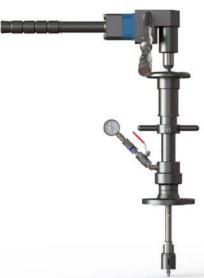

#### Features

The TONISCO Jr. Hot Tap Machine can be used in max. 200°C (390°F) and in pressure up to 40 bar (580PSI). This TONISCO Jr. Hot Tap Machine Set is equipped with a hydraulic drive unit and flanged adapters.

TONISCO Jr. Hot Tap Machine weighs 5,5kg and it can be operated by one person. TONISCO Jr. Hot Tap Machine can be used with a wide range of hole saws, pilot drills, and adapters to fit all main materials and substances.