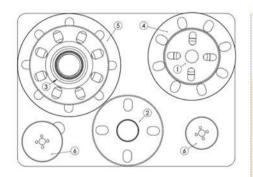

| Item F              | Product Name                                                                                                                                                                                | Item no.                                                                                | Qty           |
|---------------------|---------------------------------------------------------------------------------------------------------------------------------------------------------------------------------------------|-----------------------------------------------------------------------------------------|---------------|
| Connecting Adapters | 1. Adapter DN25/32 PN 10-16<br>2. Adapter DN40/50 PN 10-16<br>3. Adapter DN65 PN 10-16<br>4. Adapter DN80 PN 10-16<br>5. Adapter DN100 PN 10-16                                             | 1239.0320<br>1239.0500<br>1239.0650<br>1239.0800<br>1239.1000                           | 1 1 1 1 1     |
| Hole Saws           | 6. HSS-BiMetal Hole Saws * Hole Saw HSS Jr. 19 mm Hole Saw HSS Jr. 24 mm Hole Saw HSS Jr. 30 mm Hole Saw HSS Jr. 38 mm Hole Saw HSS Jr. 44 mm Hole Saw HSS Jr. 57 mm Hole Saw HSS Jr. 76 mm | 1219.0190<br>1219.0240<br>1219.0300<br>1219.0380<br>1219.0440<br>1219.0570<br>1219.0760 | 2 2 2 2 2 2 2 |
| Transport Suitcase  |                                                                                                                                                                                             | 1272.0010                                                                               | 1             |

<sup>\*</sup>Hole Saws also available for concrete and plastics