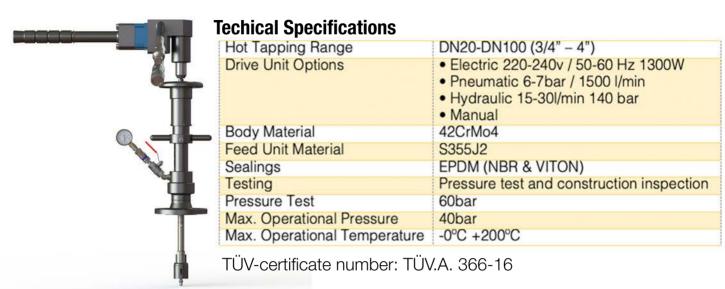

#### TONISCO Jr. HOT TAPPING SYSTEM SPECIFICATIONS

### Description

The lightweight and robust TONISCO Jr. Hot Tap Machine Set is designed for making connections to Water pipelines, tanks, and plant piping.

By using the TONISCO Jr. Hot Tap Machine Set it is possible to make new connections from DN20 (3/4") - DN100 (4"). All the connections can be made without stopping the flow in the main up to 40 bars (580PSI).

#### Features

The TONISCO Jr. Hot Tap Machine can be used in max. 200°C (390°F) and in pressure up to 40 bar (580PSI). This TONISCO Jr. Hot Tap Machine Set is equipped with a hydraulic drive unit and flanged adapters.