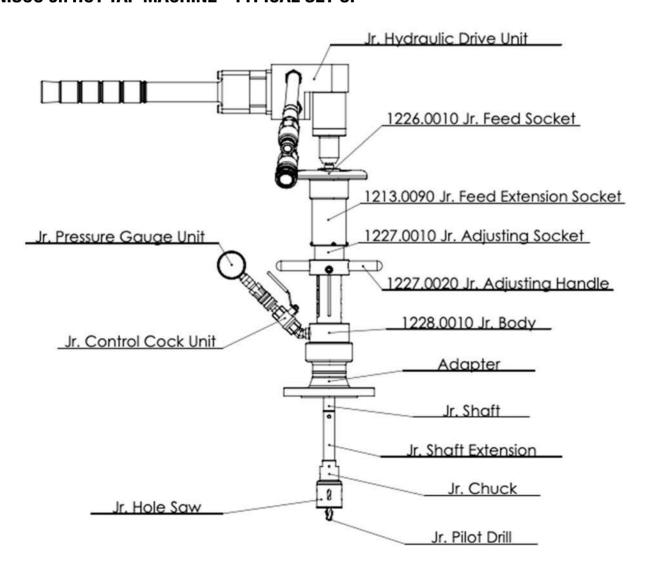

#### TONISCO Jr. HOT TAP MACHINE - TYPICAL SET UP

# **TONISCO Jr. – FL – SET (PN10-16)**

DN20 (3/4") - DN100 (4") Hot tappings

| Item                     | Product Name                                                                                                                                                                                                        | Item no.                                                                                             | Qty                        |
|--------------------------|---------------------------------------------------------------------------------------------------------------------------------------------------------------------------------------------------------------------|------------------------------------------------------------------------------------------------------|----------------------------|
| Drive Unit               | 1. Hydraulic Drive Jr. Complete                                                                                                                                                                                     | 1267.0000HD                                                                                          | 1                          |
| Base Unit                | Feed Device Jr. Complete     Body Jr. Complete                                                                                                                                                                      | 1226.0000<br>1228.0000                                                                               | 1                          |
| Shaft and<br>Accessories | 4. Drill Shaft 350/475 mm Gear Fastening Screw Shaft Extension Socket Chuck for Hole-Saws < 30 mm Chuck for Hole-saws > 30 mm Magnet for Jr./B30 5. Extension shaft 180 mm 6. Extension 90 mm 7. DN20 Special shaft | 1213.0010<br>1213.0100<br>1213.0090<br>1213.0070<br>1213.0060<br>1213.0240<br>1213.0020<br>1213.0030 | 1 1 1 1 1 1 1 1 1          |
| Pressure<br>Monitoring   | Pressure Monitor Set     Pressure Relief Hose W.                                                                                                                                                                    | 1273.0000<br>1264.0210                                                                               | 1                          |
| Center Drills            | Pilot Drill Jr-HSS normal (95mm) Pilot Drill Jr-HSS short (83mm)                                                                                                                                                    | 1213.0080M19<br>1213.0082M19                                                                         | 2                          |
| Consumables              | 10. Tonisco Sealant Lubricant                                                                                                                                                                                       | 1269.0010                                                                                            | 1                          |
| Operating tools          | 11. Tonisco wrench 12. Pipe wrench 13 mm Allen key 3 mm Allen key 4 mm Allen key 5 mm Shaft opening pin Jr./B30 13. Accessory box Jr.                                                                               | 1250.0170<br>1450.0050<br>1250.0010<br>1213.0110<br>1250.0020<br>1213.0040<br>1274.0010              | 2<br>1<br>1<br>1<br>5<br>1 |