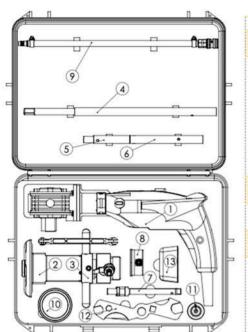

# TONISCO Jr. – WT – GOLD LINE SET

DN20 (3/4") - DN100 (4") Hot tappings

| Item                     | Product Name                                                                                                                                     | Item no.                                                                   | Qty                   |
|--------------------------|--------------------------------------------------------------------------------------------------------------------------------------------------|----------------------------------------------------------------------------|-----------------------|
| Drive Unit               | 1. Electric Drive Jr. Complete                                                                                                                   | 1211.0000                                                                  | 1                     |
| Base Unit                | Feed Device Jr. Complete     Body Jr. Complete                                                                                                   | 1226.0000<br>1228.0000                                                     | 1                     |
| Shaft and<br>Accessories | 4. Drill Shaft 350/475 mm Gear Fastening Screw Shaft Extension Socket Chuck for Hole-Saws < 30 mm Chuck for Hole-saws > 30 mm Magnet for Jr./B30 | 1213.0010<br>1213.0100<br>1213.0090<br>1213.0070<br>1213.0060<br>1213.0240 | 1                     |
|                          | 5. Extension shaft 180 mm<br>6. Extension 90 mm<br>7. DN20 Special shaft                                                                         | 1213.0020<br>1213.0030<br>1213.0120                                        | 1                     |
| Pressure<br>Monitoring   | Pressure Monitor Set 40 bar     Pressure Relief Hose W.                                                                                          | 1273.0013<br>1264.0210                                                     | 1                     |
| Center Drills            | Pilot Drill Jr-HSS normal (95mm) Pilot Drill Jr-HSS short (83mm)                                                                                 | 1213.0080M19<br>1213.0082M19                                               | 2                     |
| Consumables              | 10. Tonisco Cutting Paste 11. Tonisco Sealant Lubricant                                                                                          | 1289.0010<br>1269.0010                                                     | 1                     |
| Operating tools          | 12. Tonisco wrench Allen key 3 mm Allen key 4 mm Allen key 5 mm Shaft opening pin Jr./B30 13. Accessory box Jr.                                  | 1250.0170<br>1250.0010<br>1213.0110<br>1250.0020<br>1213.0040<br>1274.0010 | 2<br>1<br>1<br>1<br>5 |