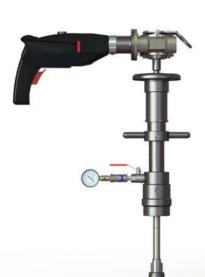

### Description

The lightweight and robust TONISCO Jr. Hot Tap Machine Set is designed for making connections to pipelines, tanks, and plant piping through Tonisco hot tap valves.

By using the TONISCO Jr. Hot Tap Machine Set it is possible to make new connections from DN20 (3/4") - DN100 (4"). All the connections can be made without stopping the flow in the main up to 60 bars (900PSI).

The TONISCO Jr. Hot Tap Machine is versatile and easy to operate. With suitable adapters TONISCO Jr. can be used for flanged, threaded, or weldable connections.

All TONISCO Jr. Hot Tap Machines provide an effective and ecological way of making connections to mains for repairs, relocations, or additions.

#### **Features**

The TONISCO Jr. Hot Tap Machine can be used in max. 200°C (390°F) and in pressure up to 60 bar (900PSI). This TONISCO Jr. Hot Tap Machine Set is equipped with an electric drive unit and weldable-threaded Tonisco adapters.

TONISCO Jr. Hot Tap Machine weighs 5,5kg and it can be operated by one person. TONISCO Jr. Hot Tap Machine can be used with a wide range of hole saws, pilot drills, and adapters to fit all main materials and substances.