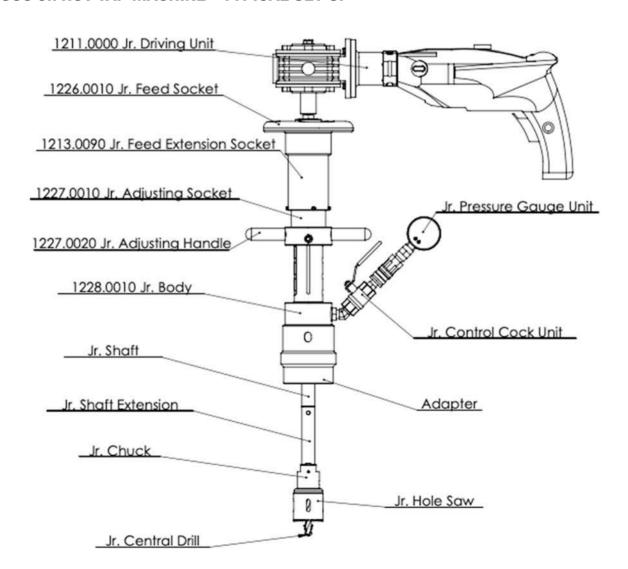

#### TONISCO Jr. HOT TAP MACHINE - TYPICAL SET UP

# TONISCO Jr. – WT – GOLD LINE SET

DN20 (3/4") - DN100 (4") Hot tappings

| Item                     | Product Name                                                                                                                                     | Item no.                                                                   | Qty                   |
|--------------------------|--------------------------------------------------------------------------------------------------------------------------------------------------|----------------------------------------------------------------------------|-----------------------|
| Drive Unit               | 1. Electric Drive Jr. Complete                                                                                                                   | 1211.0000                                                                  | 1                     |
| Base Unit                | Feed Device Jr. Complete     Body Jr. Complete                                                                                                   | 1226.0000<br>1228.0000                                                     | 1                     |
| Shaft and<br>Accessories | 4. Drill Shaft 350/475 mm Gear Fastening Screw Shaft Extension Socket Chuck for Hole-Saws < 30 mm Chuck for Hole-saws > 30 mm Magnet for Jr./B30 | 1213.0010<br>1213.0100<br>1213.0090<br>1213.0070<br>1213.0060<br>1213.0240 | 1                     |
|                          | 5. Extension shaft 180 mm<br>6. Extension 90 mm<br>7. DN20 Special shaft                                                                         | 1213.0020<br>1213.0030<br>1213.0120                                        | 1                     |
| Pressure<br>Monitoring   | Pressure Monitor Set 40 bar     Pressure Relief Hose W.                                                                                          | 1273.0013<br>1264.0210                                                     | 1                     |
| Center Drills            | Pilot Drill Jr-HSS normal (95mm) Pilot Drill Jr-HSS short (83mm)                                                                                 | 1213.0080M19<br>1213.0082M19                                               | 2                     |
| Consumables              | 10. Tonisco Cutting Paste 11. Tonisco Sealant Lubricant                                                                                          | 1289.0010<br>1269.0010                                                     | 1                     |
| Operating tools          | 12. Tonisco wrench Allen key 3 mm Allen key 4 mm Allen key 5 mm Shaft opening pin Jr./B30 13. Accessory box Jr.                                  | 1250.0170<br>1250.0010<br>1213.0110<br>1250.0020<br>1213.0040<br>1274.0010 | 2<br>1<br>1<br>1<br>5 |