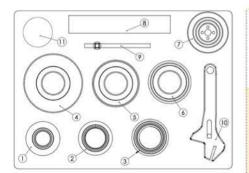

| Item              | Product Name                    | Item no.     | Qty           |
|-------------------|---------------------------------|--------------|---------------|
| Connecting        | 1. Adapter DN20/25              | 1218.0250    | 1             |
| Adapters          | 2. Adapter DN32/40              | 1218.0400    | 1             |
|                   | 3. Adapter DN50                 | 1218.0500    | 1             |
|                   | 4. Adapter DN65                 | 1218.0650    | 1             |
|                   | 5. Adapter DN80                 | 1218.0800    | 1             |
|                   | 6. Adapter DN100                | 1218.1000    | 1             |
| Hole Saws         | 7. Hole Saw HSS Jr. 19 mm       | 1219.0190    | 2             |
|                   | 7. Hole Saw HSS Jr. 24 mm       | 1219.0240    | 2 2 2 2 2 2 2 |
|                   | 7. Hole Saw HSS Jr. 30 mm       | 1219.0300    | 2             |
|                   | 7. Hole Saw HSS Jr. 38 mm       | 1219.0380    | 2             |
|                   | 7. Hole Saw HSS Jr. 44 mm       | 1219.0440    | 2             |
|                   | 7. Hole Saw HSS Jr. 57 mm       | 1219.0570    | 2             |
|                   | 7. Hole Saw HSS Jr. 70 mm       | 1219.0700    | 2             |
|                   | 7. Hole Saw HSS Jr. 95 mm       | 1219.0950    | 2             |
| Operational Tools | 8. Socket set 3/8"              | 1200.2105    | 1             |
|                   | 9. T-key 3/8"                   | 1200.2107    | 1             |
|                   | 10. Wrench P (41 mm)            | 1200.2106    | 1             |
| Center Drills     | 11. Accessory box               | 1274.0020    | 1             |
|                   | Pilot Drill Jr-HM normal (95mm) | 1213.0080M19 | 2             |
|                   | Pilot Drill Jr-HM short (83mm)  | 1213.0082M19 | 1             |
|                   | Spare Sealing Set               |              | 1             |