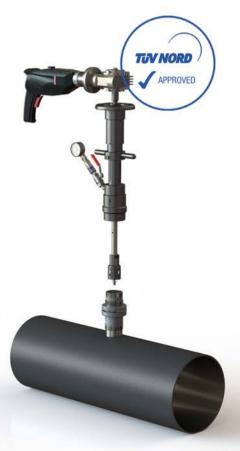

### Description

The lightweight and robust TONISCO Jr. Hot Tap Machine Set is designed for making connections to pipelines, tanks, and plant piping through Tonisco hot tap valves.

By using the TONISCO Jr. Hot Tap Machine Set it is possible to make new connections from DN20 (3/4") - DN100 (4"). All the connections can be made without stopping the flow in the main up to 60 bars (900PSI).

The TONISCO Jr. Hot Tap Machine is versatile and easy to operate. With suitable adapters TONISCO Jr. can be used for flanged, threaded, or weldable connections.

All TONISCO Jr. Hot Tap Machines provide an effective and ecological way of making connections to mains for repairs, relocations, or additions.

By using TONISCO Jr. Hot Tap Machine it is possible to make pipeline alterations without shutdowns. The system has technical approval from the German quality organization TÜV-Nord. The certificate is valid for the whole range from DN20 (3/4") - DN100 (4").