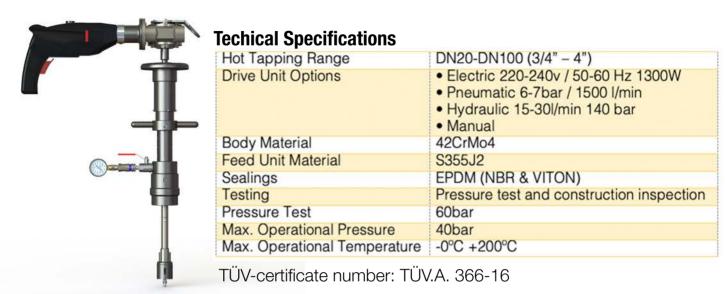

#### TONISCO Jr. HOT TAPPING SYSTEM SPECIFICATIONS

#### **Features**

The TONISCO Jr. Hot Tap Machine can be used in max. 200°C (390°F) and in pressure up to 60 bar (900PSI). This TONISCO Jr. Hot Tap Machine Set is equipped with an electric drive unit and weldable-threaded Tonisco adapters.

By using TONISCO Jr. Hot Tap Machine it is possible to make pipeline alterations without shutdowns. The system has technical approval from the German quality organization TÜV-Nord. The certificate is valid for the whole range from DN20 (3/4") - DN100 (4").