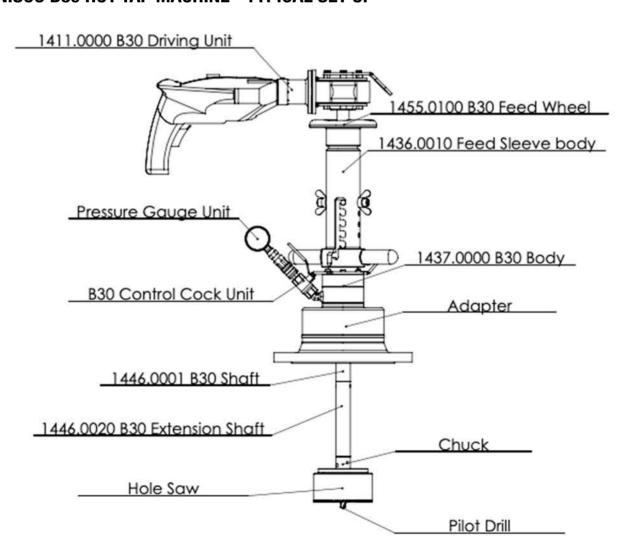

#### TONISCO B30 HOT TAP MACHINE - TYPICAL SET UP

# TONISCO B30 - FL - SET (ANSI150)

DN40 (1 1 /2") - DN200 (8") Hot tappings

| Item                     | Product Name                                                                                                                                                                                                                       | Item no.                                                                                                                                    | Qty                  |
|--------------------------|------------------------------------------------------------------------------------------------------------------------------------------------------------------------------------------------------------------------------------|---------------------------------------------------------------------------------------------------------------------------------------------|----------------------|
| Drive Unit               | 1. Electric Drive B30 Complete                                                                                                                                                                                                     | 1411.0000                                                                                                                                   | 1                    |
| Base Unit                | 2. Feed Device B30, Complete<br>3. Body B30, complete                                                                                                                                                                              | 1455.0000<br>1437.0000                                                                                                                      | 1                    |
| Shaft and<br>Accessories | 4. Base Shaft B30 Gear Fastening Screw Shaft Extension Socket Chuck for Hole-Saws < 102 mm 5. Chuck for Hole-saws > 102 mm Magnet for JR./B30 Washer 6. Shaft extension B30                                                        | 1446.0001<br>1446.0070<br>1446.0080<br>1446.0030<br>1446.0040<br>1213.0240<br>1446.0090                                                     | 1111113              |
| Pressure<br>Monitoring   | 7. Pressure Monitoring Set<br>8. Pressure Relief Hose W.                                                                                                                                                                           | 1273.0000<br>1264.0210                                                                                                                      | 1                    |
| Center Drills            | Pilot Drill B30-HSS Long (120mm) Pilot Drill B30-HSS Normal (100mm)                                                                                                                                                                | 1446.0050M19<br>1446.0060M19                                                                                                                | 2 2                  |
| Consumables              | 9. Tonisco Sealant Lubricant                                                                                                                                                                                                       | 1269.0010                                                                                                                                   | 1                    |
| Operating tools          | 10. Tonisco Wrench B30 Allen key 3mm Allen key 4mm Allen key 5mm Shaft Opening Pin Jr./B30 11. Tonisco Multi-Wrench B30 12. Accessory Box B30 13. Shaft break B30 Magnet > 45mm Socket Wrench 1/4" Socket 13mm 1/4" Extension 1/4" | 1450.0170<br>1250.0010<br>1213.0110<br>1250.0020<br>1213.0040<br>1450.0175<br>1274.0010<br>1447.0120<br>1213.0241<br>1450.0041<br>1450.0043 | 13112212111511111111 |