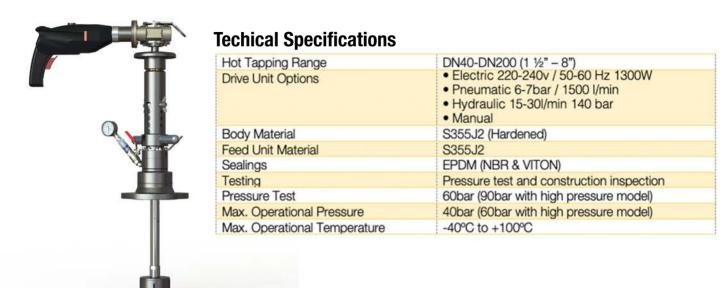

## **Features**

The TONISCO B30 Hot Tap Machine can be used in max. 200°C (390°F) and in pressure up to 40 bar (580PSI). This TONISCO B30 Hot Tap Machine Set is equipped with an electric drive unit and flanged adapters.

## **TONISCO B30 HOT TAPPING SYSTEM SPECIFICATIONS**