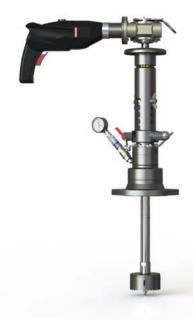

## Description

The lightweight and robust TONISCO B30 Hot Tap Machine Set is designed for making connections to Water pipelines, tanks, and plant piping.

By using the TONISCO B30 Hot Tap Machine Set it is possible to make new connections from DN40 (1 1/2") - DN200 (8"). All the connections can be made without stopping the flow in the main up to 40 bars (580PSI).

The TONISCO B30 Hot Tap Machine is versatile and easy to operate. With suitable adapters TONISCO B30 can be used for flanged, threaded, or weldable connections.

All TONISCO B30 Hot Tap Machines provide an effective and ecological way of making connections to mains for repairs, relocations, or additions.

TONISCO B30 Hot Tap Machine weighs 15,5kg and it can be operated by one person. TONISCO B30 Hot Tap Machine can be used with a wide range of hole saws, pilot drills, and adapters to fit all main materials and substances.