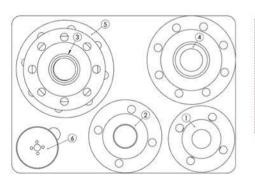

| Item                   | Product Name                                                                                                                                | Item no.                                                                          | Qty     |
|------------------------|---------------------------------------------------------------------------------------------------------------------------------------------|-----------------------------------------------------------------------------------|---------|
| Connecting<br>Adapters | 1. Adapter 1 1/2" ANSI #150<br>2. Adapter 2" ANSI #150<br>3. Adapter 2 1/2" ANSI #150<br>4. Adapter 3" ANSI #150<br>5. Adapter 4" ANSI #150 | 1239.0400A150<br>1239.0500A150<br>1239.0650A150<br>1239.0800A150<br>1239.1000A150 | 1 1 1   |
| Hole Saws              | 6. HSS-BiMetal Hole Saws* Hole Saw HSS Jr. 38 mm Hole Saw HSS Jr. 44 mm Hole Saw HSS Jr. 57 mm Hole Saw HSS Jr. 76 mm                       | 1219.0380<br>1219.0440<br>1219.0570<br>1219.0760                                  | 2 2 2 2 |