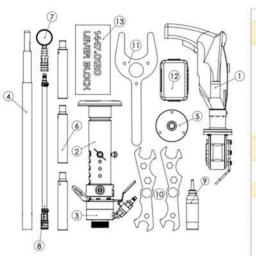

#### TONISCO B30 HOT TAP MACHINE - TYPICAL SET UP

# TONISCO B30 - FL - SET (ANSI150)

DN40 (1 1 /2") - DN200 (8") Hot tappings

| Item                     | Product Name                                                                                                                                                                                                                       | Item no.                                                                                                                                    | Qty                  |
|--------------------------|------------------------------------------------------------------------------------------------------------------------------------------------------------------------------------------------------------------------------------|---------------------------------------------------------------------------------------------------------------------------------------------|----------------------|
| Drive Unit               | 1. Electric Drive B30 Complete                                                                                                                                                                                                     | 1411.0000                                                                                                                                   | 1                    |
| Base Unit                | 2. Feed Device B30, Complete<br>3. Body B30, complete                                                                                                                                                                              | 1455.0000<br>1437.0000                                                                                                                      | 1                    |
| Shaft and<br>Accessories | 4. Base Shaft B30 Gear Fastening Screw Shaft Extension Socket Chuck for Hole-Saws < 102 mm 5. Chuck for Hole-saws > 102 mm Magnet for JR./B30 Washer 6. Shaft extension B30                                                        | 1446.0001<br>1446.0070<br>1446.0080<br>1446.0030<br>1446.0040<br>1213.0240<br>1446.0090                                                     | 1111113              |
| Pressure<br>Monitoring   | 7. Pressure Monitoring Set<br>8. Pressure Relief Hose W.                                                                                                                                                                           | 1273.0000<br>1264.0210                                                                                                                      | 1                    |
| Center Drills            | Pilot Drill B30-HSS Long (120mm) Pilot Drill B30-HSS Normal (100mm)                                                                                                                                                                | 1446.0050M19<br>1446.0060M19                                                                                                                | 2 2                  |
| Consumables              | 9. Tonisco Sealant Lubricant                                                                                                                                                                                                       | 1269.0010                                                                                                                                   | 1                    |
| Operating tools          | 10. Tonisco Wrench B30 Allen key 3mm Allen key 4mm Allen key 5mm Shaft Opening Pin Jr./B30 11. Tonisco Multi-Wrench B30 12. Accessory Box B30 13. Shaft break B30 Magnet > 45mm Socket Wrench 1/4" Socket 13mm 1/4" Extension 1/4" | 1450.0170<br>1250.0010<br>1213.0110<br>1250.0020<br>1213.0040<br>1450.0175<br>1274.0010<br>1447.0120<br>1213.0241<br>1450.0041<br>1450.0043 | 13112212111511111111 |