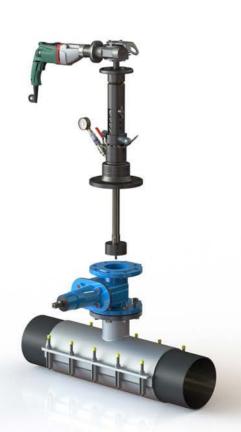

## Description

The lightweight and robust TONISCO B30 Hot Tap Machine Set is designed for making connections to Water pipelines, tanks, and plant piping.

By using the TONISCO B30 Hot Tap Machine Set it is possible to make new connections from DN40 (1 1/2") - DN200 (8"). All the connections can be made without stopping the flow in the main up to 40 bars (580PSI).

The TONISCO B30 Hot Tap Machine is versatile and easy to operate. With suitable adapters TONISCO B30 can be used for flanged, threaded, or weldable connections.

All TONISCO B30 Hot Tap Machines provide an effective and ecological way of making connections to mains for repairs, relocations, or additions.

By using TONISCO B30 Hot Tap Machine it is possible to make pipeline alterations without shutdowns.