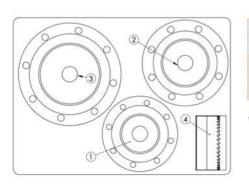

<sup>\*</sup>Hole Saws also available for concrete and plastics

| Connecting<br>Adapters | 1. Adapter 5" ANSI #150<br>2. Adapter 6" ANSI #150<br>3. Adapter 8" ANSI #150                              | 1439.1250A150<br>1439.1500A150<br>1439.2000A150 | 1 1 1 |
|------------------------|------------------------------------------------------------------------------------------------------------|-------------------------------------------------|-------|
| Hole Saws              | 4. HSS-BiMetal Hole Saws*<br>Hole Saw HSS B30 121 mm<br>Hole Saw HSS B30 140 mm<br>Hole Saw HSS B30 180 mm | 1619.1210<br>1619.1400<br>1619.1800             | 2 2 2 |