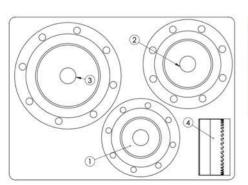

| 0          | 14 Adam DN405 DN40 40     | 1400 4050 |     |
|------------|---------------------------|-----------|-----|
| Connecting | 1. Adapter DN125 PN 10-16 | 1439.1250 | 1 1 |
| Adapters   | 2. Adapter DN150 PN 10-16 | 1439.1500 | 1   |
|            | 3. Adapter DN200 PN 10-16 | 1439.2000 | 1   |
| Hole Saws  | 4. Hole Saws DN125-DN200  |           |     |
|            | Hole Saw HSS B30 121 mm   | 1619.1210 | 2   |
|            | Hole Saw HSS B30 140 mm   | 1619.1400 | 2   |
|            | Hole Saw HSS B30 180 mm   | 1619.1800 | 2   |