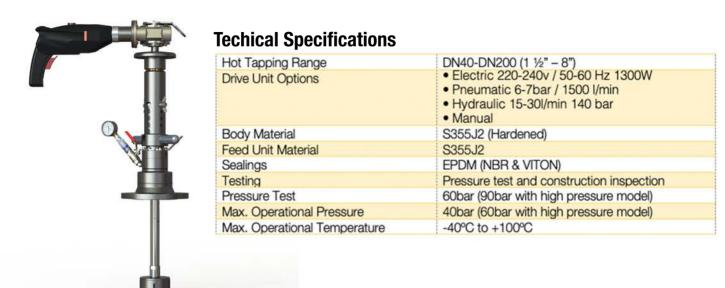

#### **TONISCO B30 HOT TAPPING SYSTEM SPECIFICATIONS**

#### **Features**

The TONISCO B30 Hot Tap Machine can be used in max. 200°C (390°F) and in pressure up to 40 bar (580PSI). This TONISCO B30 Hot Tap Machine Set is equipped with an electric drive unit and flanged adapters.