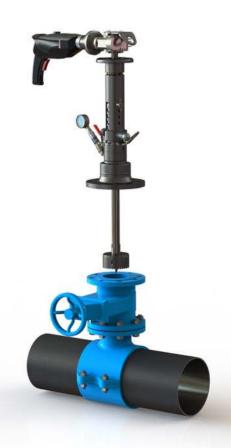

The TONISCO B30 Hot Tap Machine is versatile and easy to operate. With suitable adapters TONISCO B30 can be used for flanged, threaded, or weldable connections.

All TONISCO B30 Hot Tap Machines provide an effective and ecological way of making connections to mains for repairs, relocations, or additions.

By using TONISCO B30 Hot Tap Machine it is possible to make pipeline alterations without shutdowns.