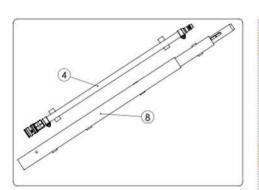

or additions.

#### **Features**

The TONISCO B30 Hot Tap Machine can be used in max. 200°C (390°F) and in pressure up to 40 bar (580PSI). This TONISCO B30 Hot Tap Machine Set is equipped with an electric drive unit and flanged adapters.

TONISCO B30 Hot Tap Machine weighs 15,5kg and it can be operated by one person. TONISCO B30 Hot Tap Machine can be used with a wide range of hole saws, pilot drills, and adapters to fit all main materials and substances.

By using TONISCO B30 Hot Tap Machine it is possible to make pipeline alterations without shutdowns.







#### **TONISCO B30 HOT TAPPING SYSTEM SPECIFICATIONS**



#### TONISCO B30 HOT TAP MACHINE - TYPICAL SET UP





## 1400.0000-FL-D-S-W-E

# TONISCO

# **TONISCO B30 - FL - SET (PN10-16)**

DN40 (1 1 /2") - DN200 (8") Hot tappings





| Item                     | Product Name                                                                                                                                                                                                                       | Item no.                                                                                                                                    | Qty                                     |
|--------------------------|------------------------------------------------------------------------------------------------------------------------------------------------------------------------------------------------------------------------------------|-------------------------------------------------------------------------------------------------