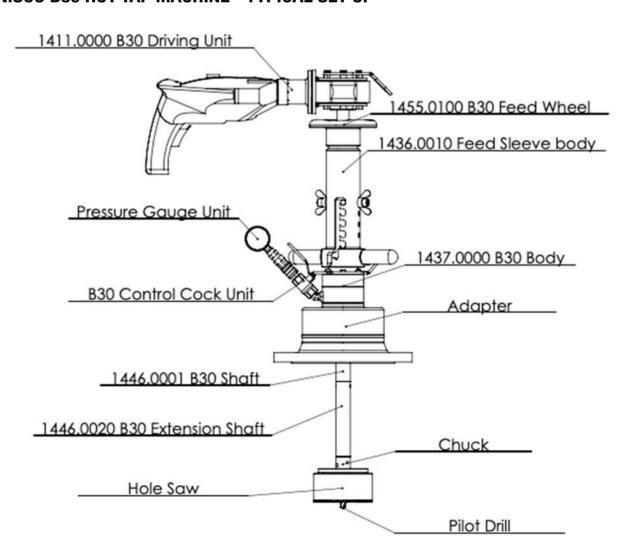

ISCO B30 Hot Tap Machines provide an effective and ecological way of making connections to mains for repairs, relocations, or additions.

#### **Features**

The TONISCO B30 Hot Tap Machine can be used in max. 200°C (390°F) and in pressure up to 40 bar (580PSI). This TONISCO B30 Hot Tap Machine Set is equipped with an electric drive unit and flanged adapters.

TONISCO B30 Hot Tap Machine weighs 15,5kg and it can be operated by one person. TONISCO B30 Hot Tap Machine can be used with a wide range of hole saws, pilot drills, and adapters to fit all main materials and substances.

By using TONISCO B30 Hot Tap Machine it is possible to make pipeline alterations without shutdowns.







#### **TONISCO B30 HOT TAPPING SYSTEM SPECIFICATIONS**



#### TONISCO B30 HOT TAP MACHINE - TYPICAL SET UP





## 1400.0000-FL-D-S-W-E

# TONISCO

# **TONISCO B30 - FL - SET (PN10-16)**

DN40 (1 1 /2") - DN200 (8") Hot tappings





| Item                     | Product Name                                                                                                                                                                                                                       | Item no.                                                                                                                                    | Qty                                     |
|--------------------------|------------------------------------------------------------------------------------------------------------------------------------------------------------------------------------------------------------