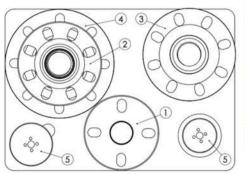

| item       | Product Name                | item no.  | <b>Uty</b> |
|------------|-----------------------------|-----------|------------|
| Connecting | 1. Adapter DN40/50 PN 10-16 | 1239.0500 | 1          |
| Adapters   | 2. Adapter DN65 PN 10-16    | 1239.0650 | 1          |
|            | 3. Adapter DN80 PN 10-16    | 1239.0800 | 1          |
|            | 4. Adapter DN100 PN 10-16   | 1239.1000 | 1          |
| Hole Saws  | 5. HSS-BiMetal Hole Saws    |           |            |
|            | Hole Saw HSS Jr. 38 mm      | 1219.0380 | 2          |
|            | Hole Saw HSS Jr. 44 mm      | 1219.0440 | 2 2 2      |
|            | Hole Saw HSS Jr. 57 mm      | 1219.0570 |            |
|            | Hole Saw HSS Jr. 76 mm      | 1219.0760 | 2          |
|            | Hole Saw HSS Jr. 89 mm      | 1219.0890 | 2          |