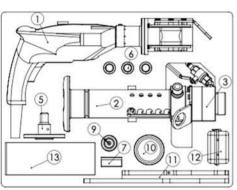

# **TONISCO B30 - FL - SET (PN10-16)**

DN40 (1 1 /2") - DN200 (8") Hot tappings

| Item                     | Product Name                                                                                                                                                                                                                       | Item no.                                                                                                                                    | Qty                                     |
|--------------------------|------------------------------------------------------------------------------------------------------------------------------------------------------------------------------------------------------------------------------------|---------------------------------------------------------------------------------------------------------------------------------------------|-----------------------------------------|
| Drive Unit               | 1. Electric Drive B30 Complete                                                                                                                                                                                                     | 1411.0000                                                                                                                                   | 1                                       |
| Base Unit                | 2. Feed Device B30, Complete<br>3. Body B30, complete                                                                                                                                                                              | 1455.0000<br>1437.0000                                                                                                                      | 1                                       |
| Shaft and<br>Accessories | 4. Base Shaft B30 Gear Fastening Screw Shaft Extension Socket Chuck for Hole-Saws < 102 mm 5. Chuck for Hole-saws > 102 mm Magnet for JR./B30 Washer 6. Shaft extension B30                                                        | 1446.0001<br>1446.0070<br>1446.0080<br>1446.0030<br>1446.0040<br>1213.0240<br>1446.0090                                                     | 1 1 1 1 1 3                             |
| Pressure<br>Monitoring   | 7. Pressure Monitoring Set<br>8. Pressure Relief Hose W.                                                                                                                                                                           | 1273.0000<br>1264.0210                                                                                                                      | 1                                       |
| Center Drills            | Pilot Drill B30-HSS Long (120mm)<br>Pilot Drill B30-HSS Normal (100mm)                                                                                                                                                             | 1446.0050M19<br>1446.0060M19                                                                                                                | 2 2                                     |
| Consumables              | 9. Tonisco Sealant Lubricant                                                                                                                                                                                                       | 1269.0010                                                                                                                                   | 1                                       |
| Operating<br>tools       | 10. Tonisco Wrench B30 Allen key 3mm Allen key 4mm Allen key 5mm Shaft Opening Pin Jr./B30 11. Tonisco Multi-Wrench B30 12. Accessory Box B30 Magnet > 45mm Socket Wrench 1/4" Socket 13mm 1/4" Extension 1/4" 13. Shaft break B30 | 1450.0170<br>1250.0010<br>1213.0110<br>1250.0020<br>1213.0040<br>1450.0175<br>1274.0010<br>1213.0241<br>1450.0041<br>1450.0043<br>1450.0042 | 113112211151111111111111111111111111111 |