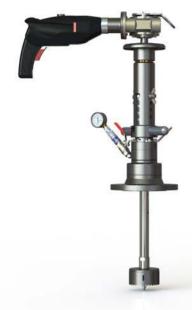

### Description

The lightweight and robust TONISCO B30 Hot Tap Machine Set is designed for making connections to Water pipelines, tanks, and plant piping.

By using the TONISCO B30 Hot Tap Machine Set it is possible to make new connections from DN40 (1 1/2") - DN200 (8"). All the connections can be made without stopping the flow in the main up to 40 bars (580PSI).

#### **Features**

The TONISCO B30 Hot Tap Machine can be used in max. 200°C (390°F) and in pressure up to 40 bar (580PSI). This TONISCO B30 Hot Tap Machine Set is equipped with an electric drive unit and flanged adapters.

TONISCO B30 Hot Tap Machine weighs 15,5kg and it can be operated by one person. TONISCO B30 Hot Tap Machine can be used with a wide range of hole saws, pilot drills, and adapters to fit all main materials and substances.