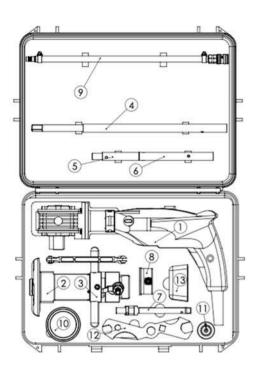

### **TONISCO Jr. HOT TAP MACHINE - TYPICAL SET UP**

1200.0002-FL-A-S-E

# TONISCO Jr. – FL – SET (ANSI600)

DN20 (3/4") - DN100 (4") High Pressure Hot tappings

| ltem                     | Product Name                                                                                                                                                 | ltem no.                                                                   | Qty                   |
|--------------------------|--------------------------------------------------------------------------------------------------------------------------------------------------------------|----------------------------------------------------------------------------|-----------------------|
| Drive Unit               | 1. Electric Drive Jr. Complete                                                                                                                               | 1211.0000HP                                                                | 1                     |
| Base Unit                | 2. Feed Device Jr. Complete<br>3. Body Jr. Complete                                                                                                          | 1226.0000HP<br>1228.0000HP                                                 | 1                     |
| Shaft and<br>Accessories | 4. Drill Shaft 350/475 mm<br>4. Drill Shaft 650/775 mm<br>Gear Fastening Screw<br>Shaft Extension Socket                                                     | 1213.0010<br>1229.0040<br>1213.0100<br>1213.0090                           | 1<br>1<br>1           |
|                          | Chuck for Hole-Saws < 30 mm<br>Chuck for Hole-saws > 30 mm<br>Magnet for Jr./B30<br>5. Extension shaft 180 mm<br>6. Extension 90 mm<br>7. DN20 Special shaft | 1213.0070<br>1213.0060<br>1213.0240<br>1213.0020<br>1213.0030<br>1213.0120 | 1<br>1<br>1<br>1<br>1 |
| Pressure<br>Monitoring   | 8. Pressure Monitor Set 100 bar<br>9. Pressure Relief Hose W.                                                                                                | 1273.0012HP<br>1264.0210                                                   | 1                     |
| Center Drills            | Pilot Drill Jr-HSS normal (95mm)<br>Pilot Drill Jr-HSS short (83mm)                                                                                          | 1213.0080M19<br>1213.0082M19                                               | 2                     |
| Consumables              | 10. Tonisco Cutting Paste<br>11. Tonisco Sealant Lubricant                                                                                                   | 1289.0010<br>1269.0010                                                     | 1                     |
| Operating tools          | 12. Tonisco wrench<br>Allen key 3 mm<br>Allen key 4 mm<br>Allen key 5 mm<br>Shaft opening pin Jr./B30<br>13. Accessory box Jr.                               | 1250.0170<br>1250.0010<br>1213.0110<br>1250.0020<br>1213.0040<br>1274.0010 | 2<br>1<br>1<br>5<br>1 |