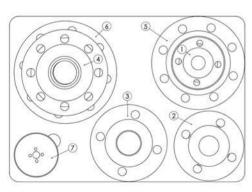

| ltem       | Product Name                   | ltem no.      | Qty                                     |
|------------|--------------------------------|---------------|-----------------------------------------|
| Connecting | 1. Adapter 1" / 1 ¼" ANSI #600 | 1239.0250A600 | 1                                       |
| Adapters   | 2. Adapter 1 1/2" ANSI #600    | 1239.0400A600 | 1                                       |
|            | 3. Adapter 2" ANSI #600        | 1239.0500A600 | 1                                       |
|            | 4. Adapter 2 1/2" ANSI #600    | 1239.0650A600 | 1                                       |
|            | 5. Adapter 3" ANSI #600        | 1239.0800A600 | 1                                       |
|            | 6. Adapter 4" ANSI #600        | 1239.1000A600 | 1                                       |
| Hole Saws  | 8. HSS-BiMetal Hole Saws       |               |                                         |
|            | Hole Saw HSS Jr. 19 mm         | 1219.0190     | 2                                       |
|            | Hole Saw HSS Jr. 24 mm         | 1219.0240     | 2                                       |
|            | Hole Saw HSS Jr. 30 mm         | 1219.0300     | 2                                       |
|            | Hole Saw HSS Jr. 38 mm         | 1219.0380     | 2                                       |
|            | Hole Saw HSS Jr. 44 mm         | 1219.0440     | 2                                       |
|            | Hole Saw HSS Jr. 57 mm         | 1219.0570     | 2                                       |
|            | Hole Saw HSS Jr. 76 mm         | 1219.0760     | 2 2 2 2 2 2 2 2 2 2 2 2 2 2 2 2 2 2 2 2 |
|            | Hole Saw HSS Jr. 89 mm         | 1219.0890     | 2                                       |