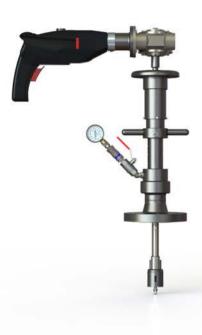

## PROCESS

The lightweight and robust TONISCO Jr. Hot Tap Machine Set is designed for making connections to high pressure process industry pipelines, tanks, and plant piping.

By using the TONISCO Jr. Hot Tap Machine Set it is possible to make new connections from DN20 (3/4") - DN100 (4"). All the connections can be made without stopping the flow in the main up to 60 bars (900PSI).

The TONISCO Jr. Hot Tap Machine is versatile and easy to operate. With suitable adapters TONISCO Jr. can be used for flanged, threaded, or weldable connections.

All TONISCO Jr. Hot Tap Machines provide an effective and ecological way of making connections to mains for repairs, relocations, or additions.

#### Features

The TONISCO Jr. Hot Tap Machine can be used in max. 200°C (390°F) and in pressure up to 60 bar (900PSI). This high pressure TONISCO Jr. Hot Tap Machine Set is equipped with an electric drive unit and flanged adapters.

TONISCO Jr. Hot Tap Machine weighs 5,5kg and it can be operated by one person. TONISCO Jr. Hot Tap Machine can be used with a wide range of hole saws, pilot drills, and adapters to fit all main materials and substances.