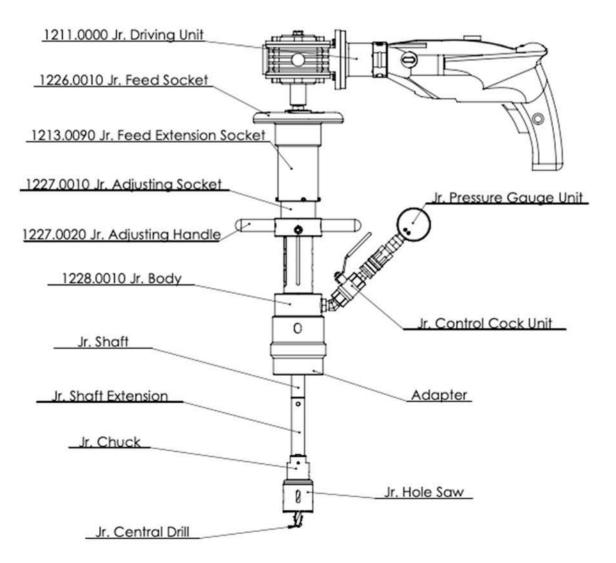

# TONISCO Jr. – FL – SET (ANSI600)

DN20 (3/4") - DN100 (4") High Pressure Hot tappings

| ltem                     | Product Name                                                                                                                                                 | ltem no.                                                                   | Qty                   |
|--------------------------|--------------------------------------------------------------------------------------------------------------------------------------------------------------|----------------------------------------------------------------------------|-----------------------|
| Drive Unit               | 1. Electric Drive Jr. Complete                                                                                                                               | 1211.0000HP                                                                | 1                     |
| Base Unit                | 2. Feed Device Jr. Complete<br>3. Body Jr. Complete                                                                                                          | 1226.0000HP<br>1228.0000HP                                                 | 1                     |
| Shaft and<br>Accessories | 4. Drill Shaft 350/475 mm<br>4. Drill Shaft 650/775 mm<br>Gear Fastening Screw<br>Shaft Extension Socket                                                     | 1213.0010<br>1229.0040<br>1213.0100<br>1213.0090                           | 1<br>1<br>1           |
|                          | Chuck for Hole-Saws < 30 mm<br>Chuck for Hole-saws > 30 mm<br>Magnet for Jr./B30<br>5. Extension shaft 180 mm<br>6. Extension 90 mm<br>7. DN20 Special shaft | 1213.0070<br>1213.0060<br>1213.0240<br>1213.0020<br>1213.0030<br>1213.0120 | 1<br>1<br>1<br>1<br>1 |
| Pressure<br>Monitoring   | 8. Pressure Monitor Set 100 bar<br>9. Pressure Relief Hose W.                                                                                                | 1273.0012HP<br>1264.0210                                                   | 1                     |
| Center Drills            | Pilot Drill Jr-HSS normal (95mm)<br>Pilot Drill Jr-HSS short (83mm)                                                                                          | 1213.0080M19<br>1213.0082M19                                               | 2                     |
| Consumables              | 10. Tonisco Cutting Paste<br>11. Tonisco Sealant Lubricant                                                                                                   | 1289.0010<br>1269.0010                                                     | 1                     |
| Operating tools          | 12. Tonisco wrench<br>Allen key 3 mm<br>Allen key 4 mm<br>Allen key 5 mm<br>Shaft opening pin Jr./B30<br>13. Accessory box Jr.                               | 1250.0170<br>1250.0010<br>1213.0110<br>1250.0020<br>1213.0040<br>1274.0010 | 2<br>1<br>1<br>5<br>1 |