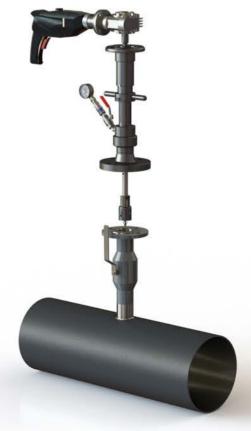

in the main up to 60 bars (900PSI).

The TONISCO Jr. Hot Tap Machine is versatile and easy to operate. With suitable adapters TONISCO Jr. can be used for flanged, threaded, or weldable connections.

All TONISCO Jr. Hot Tap Machines provide an effective and ecological way of making connections to mains for repairs, relocations, or additions.

#### Features

The TONISCO Jr. Hot Tap Machine can be used in max. 200°C (390°F) and in pressure up to 60 bar (900PSI). This high pressure TONISCO Jr. Hot Tap Machine Set is equipped with an electric drive unit and flanged adapters.

TONISCO Jr. Hot Tap Machine weighs 5,5kg and it can be operated by one person. TONISCO Jr. Hot Tap Machine can be used with a wide range of hole saws, pilot drills, and adapters to fit all main materials and substances.







## **TONISCO Jr. High Pressure HOT TAPPING SYSTEM SPECIFICATIONS**



| Techical | <b>Specifications</b> |
|----------|-----------------------|
| loomoul  | opoontoationo         |

| Hot Tapping Range            | DN20-DN100 (3/4" - 4")                                                                                                                              |
|------------------------------|-----------------------------------------------------------------------------------------------------------------------------------------------------|
| Drive Unit Options           | <ul> <li>Electric 220-240v / 50-60 Hz 1300W</li> <li>Pneumatic 6-7bar / 1500 l/min</li> <li>Hydraulic 15-30l/min 140 bar</li> <li>Manual</li> </ul> |
| Body Material                | 42CrMo4