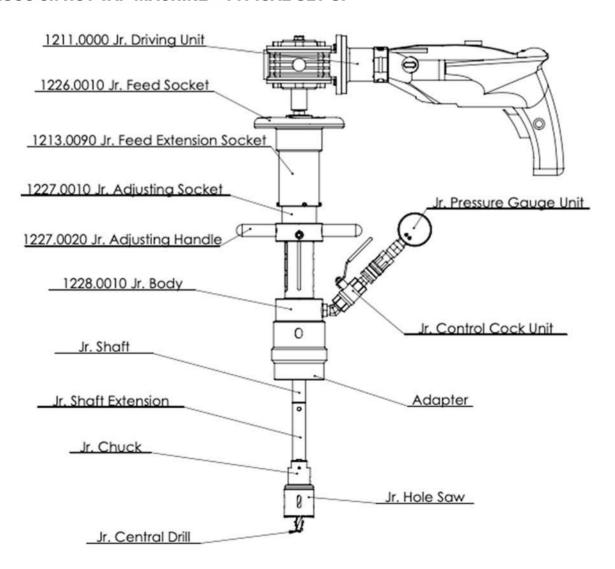

#### TONISCO Jr. HOT TAP MACHINE - TYPICAL SET UP

# TONISCO Jr. – FL – SET (ANSI600)

DN20 (3/4") - DN100 (4") High Pressure Hot tappings

| Item                     | Product Name                                                                                                                                                                                                                                  | Item no.                                                                                                                       | Qty                             |
|--------------------------|-----------------------------------------------------------------------------------------------------------------------------------------------------------------------------------------------------------------------------------------------|--------------------------------------------------------------------------------------------------------------------------------|---------------------------------|
| Drive Unit               | 1. Electric Drive Jr. Complete                                                                                                                                                                                                                | 1211.0000HP                                                                                                                    | 1                               |
| Base Unit                | Feed Device Jr. Complete     Body Jr. Complete                                                                                                                                                                                                | 1226.0000GHP<br>1228.0000GHP                                                                                                   | 1 1                             |
| Shaft and<br>Accessories | 4. Drill Shaft 350/475 mm 4. Drill Shaft 650/775 mm Gear Fastening Screw Shaft Extension Socket Chuck for Hole-Saws < 30 mm Chuck for Hole-saws > 30 mm Magnet for Jr./B30 5. Extension shaft 180 mm 6. Extension 90 mm 7. DN20 Special shaft | 1213.0010<br>1229.0040<br>1213.0100<br>1213.0090<br>1213.0070<br>1213.0060<br>1213.0240<br>1213.0020<br>1213.0030<br>1213.0120 | 1<br>1<br>1<br>1<br>1<br>1<br>1 |
| Pressure<br>Monitoring   | Pressure Monitor Set 100 bar     Pressure Relief Hose W.                                                                                                                                                                                      | 1273.0012HP<br>1264.0210                                                                                                       | 1 1                             |
| Center Drills            | Pilot Drill Jr-HSS normal (95mm) Pilot Drill Jr-HSS short (83mm)                                                                                                                                                                              | 1213.0080M19<br>1213.0082M19                                                                                                   | 2                               |
| Consumables              | Tonisco Cutting Paste     Tonisco Sealant Lubricant                                                                                                                                                                                           | 1289.0010<br>1269.0010                                                                                                         | 1                               |
| Operating tools          | 12. Tonisco wrench Allen key 3 mm Allen key 4 mm Allen key 5 mm Shaft opening pin Jr./B30 13. Accessory box Jr.                                                                                                                               | 1250.0170<br>1250.0010<br>1213.0110<br>1250.0020<br>1213.0040<br>1274.0010                                                     | 2<br>1<br>1<br>1<br>5           |

| Item       | Product Name                     | Item no.      | Qty             |
|------------|----------------------------------|---------------|-----------------|
| Connecting | 1. Adapter 1" / 1 1/4" ANSI #600 | 1239.0250A600 | 1               |
| Adapters   | 2. Adapter 1 1/2" ANSI #600      | 1239.0400A600 | 1               |
|            | 3. Adapter 2" ANSI #600          | 1239.0500A600 | 1               |
|            | 4. Adapter 2 1/2" ANSI #600      | 1239.0650A600 | 1               |
|            | 5. Adapter 3" ANSI #600          | 1239.0800A600 | 1               |
|            | 6. Adapter 4" ANSI #600          | 1239.1000A600 | 1               |
| Hole Saws  | 8. HSS-BiMetal Hole Saws         |               |                 |
|            | Hole Saw HSS Jr. 19 mm           | 1219.0190     | 2               |
|            | Hole Saw HSS Jr. 24 mm           | 1219.0240     | 2               |
|            | Hole Saw HSS Jr. 30 mm           | 1219.0300     | 2               |
|            | Hole Saw HSS Jr. 38 mm           | 1219.0380     | 2               |
|            | Hole Saw HSS Jr. 44 mm           | 1219.0440     | 2               |
|            | Hole Saw HSS Jr. 57 mm           | 1219.0570     | 2               |
|            | Hole Saw HSS Jr. 76 mm           | 1219.0760     | 2 2 2 2 2 2 2 2 |
|            | Hole Saw HSS Jr. 89 mm           | 1219.0890     | 2               |