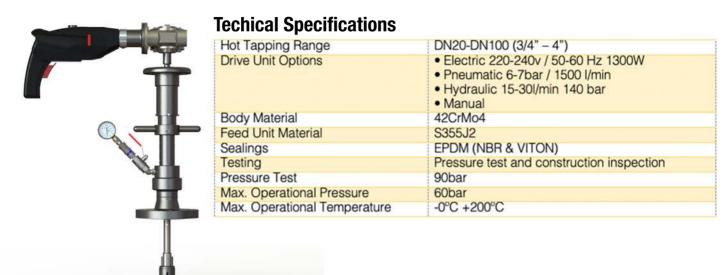

## **TONISCO Jr. High Pressure HOT TAPPING SYSTEM SPECIFICATIONS**

#### **Features**

The TONISCO Jr. Hot Tap Machine can be used in max. 200°C (390°F) and in pressure up to 60 bar (900PSI). This high pressure TONISCO Jr. Hot Tap Machine Set is equipped with an electric drive unit and flanged adapters.

TONISCO Jr. Hot Tap Machine weighs 5,5kg and it can be operated by one person. TONISCO Jr. Hot Tap Machine can be used with a wide range of hole saws, pilot drills, and adapters to fit all main materials and substances.