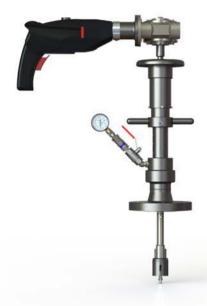

### Description

The lightweight and robust TONISCO Jr. Hot Tap Machine Set is designed for making connections to high pressure gas & oil pipelines, tanks, and plant piping.

By using the TONISCO Jr. Hot Tap Machine Set it is possible to make new connections from DN20 (3/4") - DN100 (4"). All the connections can be made without stopping the flow in the main up to 60 bars (900PSI).

The TONISCO Jr. Hot Tap Machine is versatile and easy to operate. With suitable adapters TONISCO Jr. can be used for flanged, threaded, or weldable connections.

All TONISCO Jr. Hot Tap Machines provide an effective and ecological way of making connections to mains for repairs, relocations, or additions.

#### **Features**

The TONISCO Jr. Hot Tap Machine can be used in max. 200°C (390°F) and in pressure up to 60 bar (900PSI). This high pressure TONISCO Jr. Hot Tap Machine Set is equipped with an electric drive unit and flanged adapters.

TONISCO Jr. Hot Tap Machine weighs 5,5kg and it can be operated by one person. TONISCO Jr. Hot Tap Machine can be used with a wide range of hole saws, pilot drills, and adapters to fit all main materials and substances.