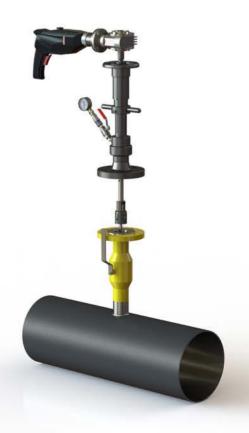

#### TONISCO Jr. HOT TAP MACHINE - TYPICAL SET UP

### Description

The lightweight and robust TONISCO Jr. Hot Tap Machine Set is designed for making connections to high pressure gas & oil pipelines, tanks, and plant piping.

By using the TONISCO Jr. Hot Tap Machine Set it is possible to make new connections from DN20 (3/4") - DN100 (4"). All the connections can be made without stopping the flow in the main up to 60 bars (900PSI).

The TONISCO Jr. Hot Tap Machine is versatile and easy to operate. With suitable adapters TONISCO Jr. can be used for flanged, threaded, or weldable connections.

All TONISCO Jr. Hot Tap Machines provide an effective and ecological way of making connections to mains for repairs, relocations, or additions.