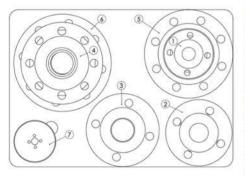

| Item       | Product Name                     | Item no.      | Qty             |
|------------|----------------------------------|---------------|-----------------|
| Connecting | 1. Adapter 1" / 1 1/4" ANSI #600 | 1239.0250A600 | 1               |
| Adapters   | 2. Adapter 1 1/2" ANSI #600      | 1239.0400A600 | 1               |
|            | 3. Adapter 2" ANSI #600          | 1239.0500A600 | 1               |
|            | 4. Adapter 2 1/2" ANSI #600      | 1239.0650A600 | 1               |
|            | 5. Adapter 3" ANSI #600          | 1239.0800A600 | 1               |
|            | 6. Adapter 4" ANSI #600          | 1239.1000A600 | 1               |
| Hole Saws  | 8. HSS-BiMetal Hole Saws         |               |                 |
|            | Hole Saw HSS Jr. 19 mm           | 1219.0190     | 2               |
|            | Hole Saw HSS Jr. 24 mm           | 1219.0240     | 2               |
|            | Hole Saw HSS Jr. 30 mm           | 1219.0300     | 2               |
|            | Hole Saw HSS Jr. 38 mm           | 1219.0380     | 2               |
|            | Hole Saw HSS Jr. 44 mm           | 1219.0440     | 2               |
|            | Hole Saw HSS Jr. 57 mm           | 1219.0570     | 2               |
|            | Hole Saw HSS Jr. 76 mm           | 1219.0760     | 2 2 2 2 2 2 2 2 |
|            | Hole Saw HSS Jr. 89 mm           | 1219.0890     | 2               |