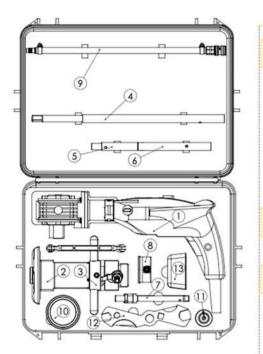

# TONISCO Jr. – FL – SET (ANSI600)

DN20 (3/4") - DN100 (4") High Pressure Hot tappings

| Item                     | Product Name                                                                                                                                                                                                                                  | Item no.                                                                                                                       | Qty                             |
|--------------------------|-----------------------------------------------------------------------------------------------------------------------------------------------------------------------------------------------------------------------------------------------|--------------------------------------------------------------------------------------------------------------------------------|---------------------------------|
| Drive Unit               | 1. Electric Drive Jr. Complete                                                                                                                                                                                                                | 1211.0000HP                                                                                                                    | 1                               |
| Base Unit                | Feed Device Jr. Complete     Body Jr. Complete                                                                                                                                                                                                | 1226.0000GHP<br>1228.0000GHP                                                                                                   | 1 1                             |
| Shaft and<br>Accessories | 4. Drill Shaft 350/475 mm 4. Drill Shaft 650/775 mm Gear Fastening Screw Shaft Extension Socket Chuck for Hole-Saws < 30 mm Chuck for Hole-saws > 30 mm Magnet for Jr./B30 5. Extension shaft 180 mm 6. Extension 90 mm 7. DN20 Special shaft | 1213.0010<br>1229.0040<br>1213.0100<br>1213.0090<br>1213.0070<br>1213.0060<br>1213.0240<br>1213.0020<br>1213.0030<br>1213.0120 | 1<br>1<br>1<br>1<br>1<br>1<br>1 |
| Pressure<br>Monitoring   | Pressure Monitor Set 100 bar     Pressure Relief Hose W.                                                                                                                                                                                      | 1273.0012HP<br>1264.0210                                                                                                       | 1 1                             |
| Center Drills            | Pilot Drill Jr-HSS normal (95mm) Pilot Drill Jr-HSS short (83mm)                                                                                                                                                                              | 1213.0080M19<br>1213.0082M19                                                                                                   | 2                               |
| Consumables              | Tonisco Cutting Paste     Tonisco Sealant Lubricant                                                                                                                                                                                           | 1289.0010<br>1269.0010                                                                                                         | 1                               |
| Operating tools          | 12. Tonisco wrench Allen key 3 mm Allen key 4 mm Allen key 5 mm Shaft opening pin Jr./B30 13. Accessory box Jr.                                                                                                                               | 1250.0170<br>1250.0010<br>1213.0110<br>1250.0020<br>1213.0040<br>1274.0010                                                     | 2<br>1<br>1<br>1<br>5           |