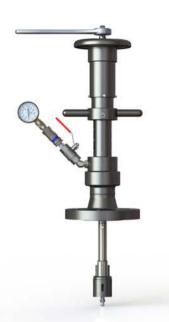

## Description

The lightweight and robust TONISCO Jr. Hot Tap Machine Set is designed for making connections to high pressure process industry pipelines, tanks, and plant piping.

By using the TONISCO Jr. Hot Tap Machine Set it is possible to make new connections from DN20 (3/4") - DN100 (4"). All the connections can be made without stopping the flow in the main up to 60 bars (900PSI).

The TONISCO Jr. Hot Tap Machine is versatile and easy to operate. With suitable adapters TONISCO Jr. can be used for flanged, threaded, or weldable connections.

All TONISCO Jr. Hot Tap Machines provide an effective and ecological way of making connections to mains for repairs, relocations, or additions.

### **Features**

The TONISCO Jr. Hot Tap Machine can be used in max. 200°C (390°F) and in pressure up to 60 bar (900PSI). This high pressure TONISCO Jr. Hot Tap Machine Set is equipped with a manual drive unit and flanged adapters.

TONISCO Jr. Hot Tap Machine weighs 5,5kg and it can be operated by one person. TONISCO Jr. Hot Tap Machine can be used with a wide range of hole saws, pilot drills, and adapters to fit all main materials and substances.