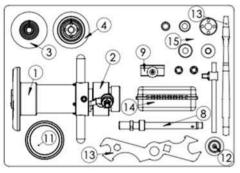

# TONISCO Jr. - FL - SET (ANSI600)

DN20 (3/4") - DN100 (4") High Pressure Hot tappings

| Item                     | Product Name                                                                                                                                                                                                                                  | Item no.                                                                                                                       | Qty                             |
|--------------------------|-----------------------------------------------------------------------------------------------------------------------------------------------------------------------------------------------------------------------------------------------|--------------------------------------------------------------------------------------------------------------------------------|---------------------------------|
| Drive Unit               | Manual Ratchet Drive Jr.                                                                                                                                                                                                                      | 1214.0000HP                                                                                                                    | 1                               |
| Base Unit                | Feed Device Jr. Complete     Body Jr. Complete                                                                                                                                                                                                | 1226.0000HP<br>1228.0000HP                                                                                                     | 1                               |
| Shaft and<br>Accessories | 4. Drill Shaft 350/475 mm 4. Drill Shaft 650/775 mm Gear Fastening Screw Shaft Extension Socket Chuck for Hole-Saws < 30 mm Chuck for Hole-saws > 30 mm Magnet for Jr./B30 5. Extension shaft 180 mm 6. Extension 90 mm 7. DN20 Special shaft | 1213.0010<br>1229.0040<br>1213.0100<br>1213.0090<br>1213.0070<br>1213.0060<br>1213.0240<br>1213.0020<br>1213.0030<br>1213.0120 | 1<br>1<br>1<br>1<br>1<br>1<br>1 |
| Pressure<br>Monitoring   | Pressure Monitor Set 100 bar     Pressure Relief Hose W.                                                                                                                                                                                      | 1273.0012HP<br>1264.0210                                                                                                       | 1                               |
| Center Drills            | Pilot Drill Jr-HSS normal (95mm)<br>Pilot Drill Jr-HSS short (83mm)                                                                                                                                                                           | 1213.0080M19<br>1213.0082M19                                                                                                   | 2                               |
| Consumables              | Tonisco Cutting Paste     Tonisco Sealant Lubricant                                                                                                                                                                                           | 1289.0010<br>1269.0010                                                                                                         | 1                               |
| Operating tools          | 2 12. Tonisco wrench Allen key 3 mm Allen key 4 mm Allen key 5 mm Shaft opening pin Jr./B30 13. Accessory box Jr.                                                                                                                             | 1250.0170<br>1250.0010<br>1213.0110<br>1250.0020<br>1213.0040<br>1274.0010                                                     | 2<br>1<br>1<br>1<br>5           |

| Item       | Product Name                                         | Item no.                       | Qty           |
|------------|------------------------------------------------------|--------------------------------|---------------|
| Connecting | 1. Adapter 1" / 1 1/4" ANSI #600                     | 1239.0250A600                  | 1             |
| Adapters   | 2. Adapter 1 ½" ANSI #600<br>3. Adapter 2" ANSI #600 | 1239.0400A600<br>1239.0500A600 | 1             |
|            | 4. Adapter 2 1/2" ANSI #600                          | 1239.0650A600                  | 1             |
|            | 5. Adapter 3" ANSI #600                              | 1239.0800A600                  | 1             |
| Hole Saws  | 6. Adapter 4" ANSI #600<br>8. HSS-BiMetal Hole Saws  | 1239.1000A600                  | 1             |
| noie Saws  | Hole Saw HSS Jr. 19 mm                               | 1219.0190                      | 2             |
|            | Hole Saw HSS Jr. 24 mm                               | 1219.0240                      | 2             |
|            | Hole Saw HSS Jr. 30 mm                               | 1219.0300                      | 2             |
|            | Hole Saw HSS Jr. 38 mm                               | 1219.0380                      | 2             |
|            | Hole Saw HSS Jr. 44 mm<br>Hole Saw HSS Jr. 57 mm     | 1219.0440<br>1219.0570         | 2             |
|            | Hole Saw HSS Jr. 76 mm                               | 1219.0760                      | 2 2 2 2 2 2 2 |
|            | Hole Saw HSS Jr. 89 mm                               | 1219.0890                      | 2             |