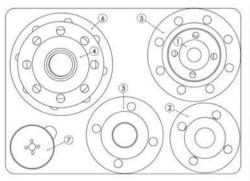

| Item       | Product Name                                         | Item no.                       | Qty           |
|------------|------------------------------------------------------|--------------------------------|---------------|
| Connecting | 1. Adapter 1" / 1 1/4" ANSI #600                     | 1239.0250A600                  | 1             |
| Adapters   | 2. Adapter 1 ½" ANSI #600<br>3. Adapter 2" ANSI #600 | 1239.0400A600<br>1239.0500A600 | 1             |
|            | 4. Adapter 2 1/2" ANSI #600                          | 1239.0650A600                  | 1             |
|            | 5. Adapter 3" ANSI #600                              | 1239.0800A600                  | 1             |
| Hole Saws  | 6. Adapter 4" ANSI #600<br>8. HSS-BiMetal Hole Saws  | 1239.1000A600                  | 1             |
| noie Saws  | Hole Saw HSS Jr. 19 mm                               | 1219.0190                      | 2             |
|            | Hole Saw HSS Jr. 24 mm                               | 1219.0240                      | 2             |
|            | Hole Saw HSS Jr. 30 mm                               | 1219.0300                      | 2             |
|            | Hole Saw HSS Jr. 38 mm                               | 1219.0380                      | 2             |
|            | Hole Saw HSS Jr. 44 mm<br>Hole Saw HSS Jr. 57 mm     | 1219.0440<br>1219.0570         | 2             |
|            | Hole Saw HSS Jr. 76 mm                               | 1219.0760                      | 2 2 2 2 2 2 2 |
|            | Hole Saw HSS Jr. 89 mm                               | 1219.0890                      | 2             |