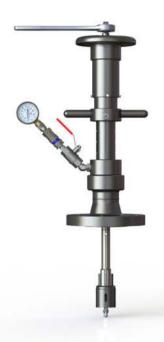

## Description

The lightweight and robust TONISCO Jr. Hot Tap Machine Set is designed for making connections to high pressure process industry pipelines, tanks, and plant piping.

By using the TONISCO Jr. Hot Tap Machine Set it is possible to make new connections from DN20 (3/4") - DN100 (4"). All the connections can be made without stopping the flow in the main up to 60 bars (900PSI).

The TONISCO Jr. Hot Tap Machine is versatile and easy to operate. With suitable adapters TONISCO Jr. can be used for flanged, threaded, or weldable connections.

All TONISCO Jr. Hot Tap Machines provide an effective and ecological way of making connections to mains for repairs, relocations, or additions.

### **Features**

The TONISCO Jr. Hot Tap Machine can be used in max. 200°C (390°F) and in pressure up to 60 bar (900PSI). This high pressure TONISCO Jr. Hot Tap Machine Set is equipped with a manual drive unit and flanged adapters.

TONISCO Jr. Hot Tap Machine weighs 5,5kg and it can be operated by one person. TONISCO Jr. Hot Tap Machine can be used with a wide range of hole saws, pilot drills, and adapters to fit all main materials and substances.