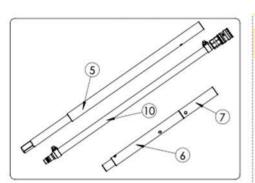

#### TONISCO Jr. HOT TAP MACHINE - TYPICAL SET UP

# TONISCO Jr. - FL - SET (ANSI600)

DN20 (3/4") - DN100 (4") High Pressure Hot tappings

| Item                     | Product Name                                                                                                                                                                                                                                  | Item no.                                                                                                                       | Qty                             |
|--------------------------|-----------------------------------------------------------------------------------------------------------------------------------------------------------------------------------------------------------------------------------------------|--------------------------------------------------------------------------------------------------------------------------------|---------------------------------|
| Drive Unit               | Manual Ratchet Drive Jr.                                                                                                                                                                                                                      | 1214.0000HP                                                                                                                    | 1                               |
| Base Unit                | Feed Device Jr. Complete     Body Jr. Complete                                                                                                                                                                                                | 1226.0000HP<br>1228.0000HP                                                                                                     | 1                               |
| Shaft and<br>Accessories | 4. Drill Shaft 350/475 mm 4. Drill Shaft 650/775 mm Gear Fastening Screw Shaft Extension Socket Chuck for Hole-Saws < 30 mm Chuck for Hole-saws > 30 mm Magnet for Jr./B30 5. Extension shaft 180 mm 6. Extension 90 mm 7. DN20 Special shaft | 1213.0010<br>1229.0040<br>1213.0100<br>1213.0090<br>1213.0070<br>1213.0060<br>1213.0240<br>1213.0020<br>1213.0030<br>1213.0120 | 1<br>1<br>1<br>1<br>1<br>1<br>1 |
| Pressure<br>Monitoring   | Pressure Monitor Set 100 bar     Pressure Relief Hose W.                                                                                                                                                                                      | 1273.0012HP<br>1264.0210                                                                                                       | 1                               |
| Center Drills            | Pilot Drill Jr-HSS normal (95mm)<br>Pilot Drill Jr-HSS short (83mm)                                                                                                                                                                           | 1213.0080M19<br>1213.0082M19                                                                                                   | 2                               |
| Consumables              | Tonisco Cutting Paste     Tonisco Sealant Lubricant                                                                                                                                                                                           | 1289.0010<br>1269.0010                                                                                                         | 1                               |
| Operating tools          | 2 12. Tonisco wrench Allen key 3 mm Allen key 4 mm Allen key 5 mm Shaft opening pin Jr./B30 13. Accessory box Jr.                                                                                                                             | 1250.0170<br>1250.0010<br>1213.0110<br>1250.0020<br>1213.0040<br>1274.0010                                                     | 2<br>1<br>1<br>1<br>5           |