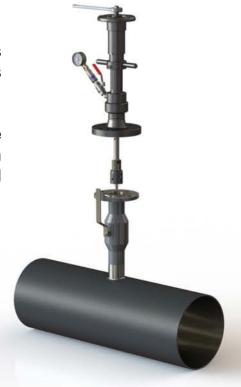

#### TONISCO Jr. HOT TAP MACHINE - TYPICAL SET UP

## Description

The lightweight and robust TONISCO Jr. Hot Tap Machine Set is designed for making connections to high pressure process industry pipelines, tanks, and plant piping.

By using the TONISCO Jr. Hot Tap Machine Set it is possible to make new connections from DN20 (3/4") - DN100 (4"). All the connections can be made without stopping the flow in the main up to 60 bars (900PSI).

The TONISCO Jr. Hot Tap Machine is versatile and easy to operate. With suitable adapters TONISCO Jr. can be used for flanged, threaded, or weldable connections.

All TONISCO Jr. Hot Tap Machines provide an effective and ecological way of making connections to mains for repairs, relocations, or additions.