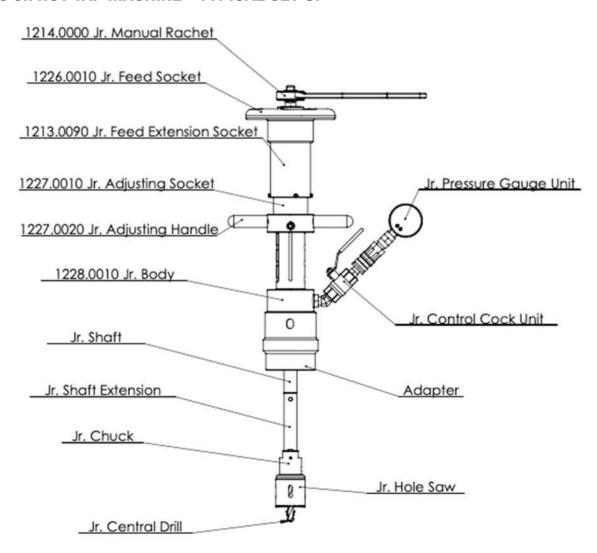

#### TONISCO Jr. HOT TAP MACHINE - TYPICAL SET UP

# TONISCO Jr. - FL - SET (ANSI600)

DN20 (3/4") - DN100 (4") High Pressure Hot tappings

| Item                     | Product Name                                                                                                                                                                                                                                  | Item no.                                                                                                                       | Qty                             |
|--------------------------|-----------------------------------------------------------------------------------------------------------------------------------------------------------------------------------------------------------------------------------------------|--------------------------------------------------------------------------------------------------------------------------------|---------------------------------|
| Drive Unit               | Manual Ratchet Drive Jr.                                                                                                                                                                                                                      | 1214.0000HP                                                                                                                    | 1                               |
| Base Unit                | Feed Device Jr. Complete     Body Jr. Complete                                                                                                                                                                                                | 1226.0000HP<br>1228.0000HP                                                                                                     | 1                               |
| Shaft and<br>Accessories | 4. Drill Shaft 350/475 mm 4. Drill Shaft 650/775 mm Gear Fastening Screw Shaft Extension Socket Chuck for Hole-Saws < 30 mm Chuck for Hole-saws > 30 mm Magnet for Jr./B30 5. Extension shaft 180 mm 6. Extension 90 mm 7. DN20 Special shaft | 1213.0010<br>1229.0040<br>1213.0100<br>1213.0090<br>1213.0070<br>1213.0060<br>1213.0240<br>1213.0020<br>1213.0030<br>1213.0120 | 1<br>1<br>1<br>1<br>1<br>1<br>1 |
| Pressure<br>Monitoring   | Pressure Monitor Set 100 bar     Pressure Relief Hose W.                                                                                                                                                                                      | 1273.0012HP<br>1264.0210                                                                                                       | 1                               |
| Center Drills            | Pilot Drill Jr-HSS normal (95mm)<br>Pilot Drill Jr-HSS short (83mm)                                                                                                                                                                           | 1213.0080M19<br>1213.0082M19                                                                                                   | 2                               |
| Consumables              | Tonisco Cutting Paste     Tonisco Sealant Lubricant                                                                                                                                                                                           | 1289.0010<br>1269.0010                                                                                                         | 1                               |
| Operating tools          | 2 12. Tonisco wrench Allen key 3 mm Allen key 4 mm Allen key 5 mm Shaft opening pin Jr./B30 13. Accessory box Jr.                                                                                                                             | 1250.0170<br>1250.0010<br>1213.0110<br>1250.0020<br>1213.0040<br>1274.0010                                                     | 2<br>1<br>1<br>1<br>5           |

| Item       | Product Name                                         | Item no.                       | Qty           |
|------------|------------------------------------------------------|--------------------------------|---------------|
| Connecting | 1. Adapter 1" / 1 1/4" ANSI #600                     | 1239.0250A600                  | 1             |
| Adapters   | 2. Adapter 1 ½" ANSI #600<br>3. Adapter 2" ANSI #600 | 1239.0400A600<br>1239.0500A600 | 1             |
|            | 4. Adapter 2 1/2" ANSI #600                          | 1239.0650A600                  | 1             |
|            | 5. Adapter 3" ANSI #600                              | 1239.0800A600                  | 1             |
| Hole Saws  | 6. Adapter 4" ANSI #600<br>8. HSS-BiMetal Hole Saws  | 1239.1000A600                  | 1             |
| noie Saws  | Hole Saw HSS Jr. 19 mm                               | 1219.0190                      | 2             |
|            | Hole Saw HSS Jr. 24 mm                               | 1219.0240                      | 2             |
|            | Hole Saw HSS Jr. 30 mm                               | 1219.0300                      | 2             |
|            | Hole Saw HSS Jr. 38 mm                               | 1219.0380                      | 2             |
|            | Hole Saw HSS Jr. 44 mm<br>Hole Saw HSS Jr. 57 mm     | 1219.0440<br>1219.0570         | 2             |
|            | Hole Saw HSS Jr. 76 mm                               | 1219.0760                      | 2 2 2 2 2 2 2 |
|            | Hole Saw HSS Jr. 89 mm                               | 1219.0890                      | 2             |