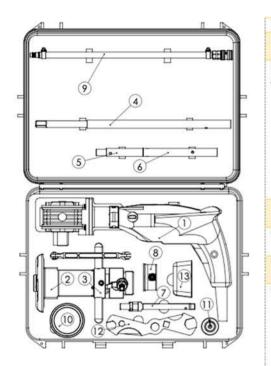

#### TONISCO Jr. HOT TAP MACHINE - TYPICAL SET UP

# TONISCO Jr. – FL – SET (PN63)

DN20 (3/4") - DN100 (4") High Pressure Hot tappings

| Item                     | Product Name                                                                                                    | Item no.                                                                   | Qty                   |
|--------------------------|-----------------------------------------------------------------------------------------------------------------|----------------------------------------------------------------------------|-----------------------|
| Drive Unit               | Electric Drive Jr. Complete                                                                                     | 1211.0000HP                                                                | 1                     |
| Base Unit                | Feed Device Jr. Complete     Body Jr. Complete                                                                  | 1226.0000HP<br>1228.0000HP                                                 | 1                     |
| Shaft and<br>Accessories | 4. Drill Shaft 350/475 mm 4. Drill Shaft 650/775 mm Gear Fastening Screw                                        | 1213.0010<br>1229.0040<br>1213.0100                                        | 1<br>1<br>1           |
|                          | Shaft Extension Socket Chuck for Hole-Saws < 30 mm Chuck for Hole-saws > 30 mm                                  | 1213.0090<br>1213.0070<br>1213.0060                                        | 1<br>1<br>1           |
|                          | Magnet for Jr./B30 5. Extension shaft 180 mm 6. Extension 90 mm 7. DN20 Special shaft                           | 1213.0240<br>1213.0020<br>1213.0030<br>1213.0120                           | 1 1 1                 |
| Pressure<br>Monitoring   | Pressure Monitor Set 100 bar     Pressure Relief Hose W.                                                        | 1273.0012HP<br>1264.0210                                                   | 1                     |
| Center Drills            | Pilot Drill Jr-HSS normal (95mm)<br>Pilot Drill Jr-HSS short (83mm)                                             | 1213.0080M19<br>1213.0082M19                                               | 2                     |
| Consumables              | Tonisco Cutting Paste     Tonisco Sealant Lubricant                                                             | 1289.0010<br>1269.0010                                                     | 1                     |
| Operating tools          | 12. Tonisco wrench Allen key 3 mm Allen key 4 mm Allen key 5 mm Shaft opening pin Jr./B30 13. Accessory box Jr. | 1250.0170<br>1250.0010<br>1213.0110<br>1250.0020<br>1213.0040<br>1274.0010 | 2<br>1<br>1<br>1<br>5 |