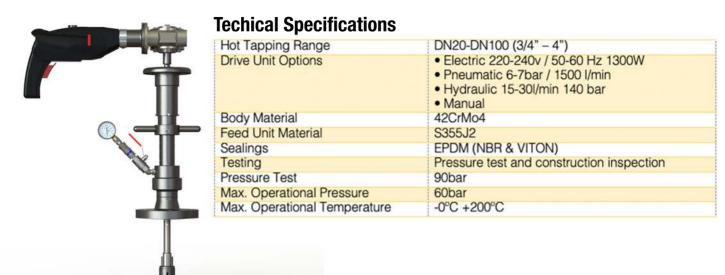

DN20 (3/4") - DN100 (4") High pressure Hot tappings

#### **Features**

The TONISCO Jr. Hot Tap Machine can be used in max. 200°C (390°F) and in pressure up to 60 bar (900PSI). This high pressure TONISCO Jr. Hot Tap Machine Set is equipped with an electric drive unit and flanged adapters.