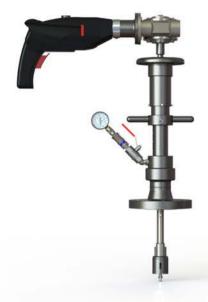

### Description

The lightweight and robust TONISCO Jr. Hot Tap Machine Set is designed for making connections to high pressure process industry pipelines, tanks, and plant piping.

By using the TONISCO Jr. Hot Tap Machine Set it is possible to make new connections from DN20 (3/4") - DN100 (4"). All the connections can be made without stopping the flow in the main up to 60 bars (900PSI).

#### **Features**

The TONISCO Jr. Hot Tap Machine can be used in max. 200°C (390°F) and in pressure up to 60 bar (900PSI). This high pressure TONISCO Jr. Hot Tap Machine Set is equipped with an electric drive unit and flanged adapters.