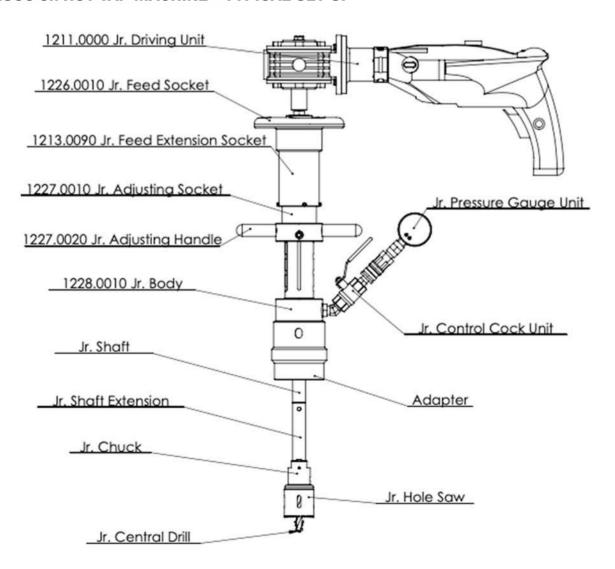

CO Jr. can be used for flanged, threaded, or weldable connections.

All TONISCO Jr. Hot Tap Machines provide an effective and ecological way of making connections to mains for repairs, relocations, or additions.

#### **Features**

The TONISCO Jr. Hot Tap Machine can be used in max. 200°C (390°F) and in pressure up to 60 bar (900PSI). This high pressure TONISCO Jr. Hot Tap Machine Set is equipped with an electric drive unit and flanged adapters.

TONISCO Jr. Hot Tap Machine weighs 5,5kg and it can be operated by one person. TONISCO Jr. Hot Tap Machine can be used with a wide range of hole saws, pilot drills, and adapters to fit all main materials and substances.







### **TONISCO Jr. High Pressure HOT TAPPING SYSTEM SPECIFICATIONS**



#### TONISCO Jr. HOT TAP MACHINE - TYPICAL SET UP





## 1200.0002-FL-D-S-E



# TONISCO Jr. – FL – SET (PN63)

DN20 (3/4") - DN100 (4") High Pressure Hot tappings



| Item                     | Product Name                                                                                                    | Item no.                                                                   | Qty                   |
|--------------------------|-----------------------------------------------------------------------------------------------------------------|----------------------------------------------------------------------------|-----------------------|
| Drive Unit               | Electric Drive Jr. Complete                                                                                     | 1211.0000HP