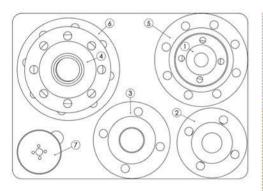

| Item                   | Product Name                                                                                                                                                                                                   | Item no.                                                                                                            | Qty           |
|------------------------|----------------------------------------------------------------------------------------------------------------------------------------------------------------------------------------------------------------|---------------------------------------------------------------------------------------------------------------------|---------------|
| Connecting<br>Adapters | <ol> <li>Adapter DN25 PN63</li> <li>Adapter DN32 PN 63</li> <li>Adapter DN40 PN63</li> <li>Adapter DN50 PN63</li> <li>Adapter DN65 PN63</li> <li>Adapter DN80 PN63</li> <li>Adapter DN100 PN63</li> </ol>      | 1239.0250FL63<br>1239.0320FL63<br>1239.0400FL63<br>1239.0500FL63<br>1239.0650FL63<br>1239.0800FL63<br>1239.1000FL63 | 1 1 1 1 1 1 1 |
| Hole Saws              | 8. HSS-BiMetal Hole Saws<br>Hole Saw HSS Jr. 19 mm<br>Hole Saw HSS Jr. 24 mm<br>Hole Saw HSS Jr. 30 mm<br>Hole Saw HSS Jr. 38 mm<br>Hole Saw HSS Jr. 44 mm<br>Hole Saw HSS Jr. 57 mm<br>Hole Saw HSS Jr. 76 mm | 1219.0190<br>1219.0240<br>1219.0300<br>1219.0380<br>1219.0440<br>1219.0570<br>1219.0760                             | 2 2 2 2 2 2 2 |
| Transport Suitcase     | •                                                                                                                                                                                                              | 1272.0010                                                                                                           | 1             |