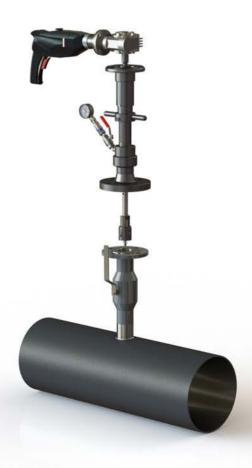

### Description

The lightweight and robust TONISCO Jr. Hot Tap Machine Set is designed for making connections to high pressure process industry pipelines, tanks, and plant piping.

By using the TONISCO Jr. Hot Tap Machine Set it is possible to make new connections from DN20 (3/4") - DN100 (4"). All the connections can be made without stopping the flow in the main up to 60 bars (900PSI).

The TONISCO Jr. Hot Tap Machine is versatile and easy to operate. With suitable adapters TONISCO Jr. can be used for flanged, threaded, or weldable connections.

All TONISCO Jr. Hot Tap Machines provide an effective and ecological way of making connections to mains for repairs, relocations, or additions.