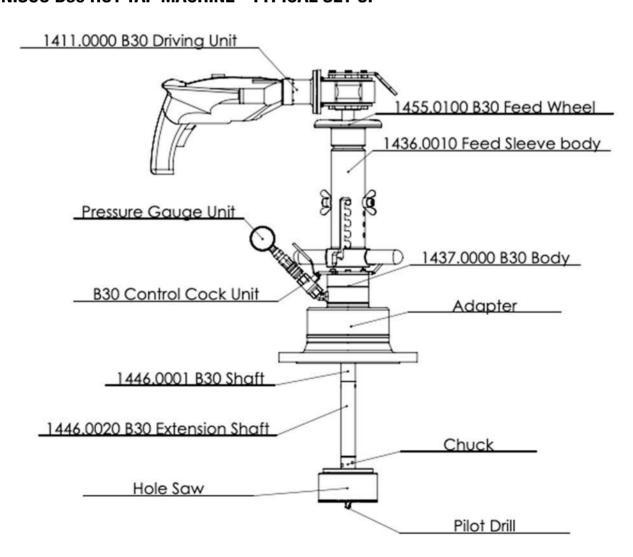

#### **TONISCO B30 HOT TAP MACHINE - TYPICAL SET UP**

# **TONISCO B30 – FL – SET (PN10-16) PE**

DN40 (1 1 /2") - DN200 (8") Hot tappings

|                          | B 1 1 1 1 1 1                                                                                                                                                                                                                      |                                                                                                                                             | ٥.                   |
|--------------------------|------------------------------------------------------------------------------------------------------------------------------------------------------------------------------------------------------------------------------------|---------------------------------------------------------------------------------------------------------------------------------------------|----------------------|
| ltem                     | Product Name                                                                                                                                                                                                                       | ltem no.                                                                                                                                    | Qty                  |
| Drive Unit               | Electric Drive B30 Complete                                                                                                                                                                                                        | 1411.0000                                                                                                                                   | 1                    |
| Base Unit                | 2. Feed Device B30, Complete<br>3. Body B30, complete                                                                                                                                                                              | 1455.0000<br>1437.0000                                                                                                                      | 1                    |
| Shaft and<br>Accessories | 4. Base Shaft B30 Gear Fastening Screw Shaft Extension Socket Chuck for Hole-Saws < 102 mm 5. Chuck for Hole-saws > 102 mm Magnet for JR./B30 Washer 6. Shaft extension B30                                                        | 1446.0001<br>1446.0070<br>1446.0080<br>1446.0030<br>1446.0040<br>1213.0240<br>1446.0090<br>1446.0020                                        | 1 1 1 1 1 1 3        |
| Pressure<br>Monitoring   | Pressure Monitoring Set     Pressure Relief Hose W.                                                                                                                                                                                | 1273.0000<br>1264.0210                                                                                                                      | 1                    |
| Center Drills            | Pilot Drill B30-HSS Long (120mm)<br>Pilot Drill B30-HSS Normal (100mm)                                                                                                                                                             | 1446.0050M19<br>1446.0060M19                                                                                                                | 2 2 1                |
| Consumables              | Tonisco Sealant Lubricant                                                                                                                                                                                                          | 1269.0010                                                                                                                                   | 1                    |
| Operating tools          | 10. Tonisco Wrench B30 Allen key 3mm Allen key 4mm Allen key 5mm Shaft Opening Pin Jr./B30 11. Tonisco Multi-Wrench B30 12. Accessory Box B30 Magnet > 45mm Socket Wrench 1/4" Socket 13mm 1/4" Extension 1/4" 13. Shaft break B30 | 1450.0170<br>1250.0010<br>1213.0110<br>1250.0020<br>1213.0040<br>1450.0175<br>1274.0010<br>1213.0241<br>1450.0041<br>1450.0043<br>1450.0042 | 21 1 5 1 1 1 1 1 1 1 |