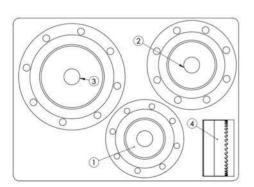

| Item                   | Product Name                                                                                                                                 | Item no.                                                      | Qty         |
|------------------------|----------------------------------------------------------------------------------------------------------------------------------------------|---------------------------------------------------------------|-------------|
| Connecting<br>Adapters | 1. Adapter DN40/50 PN 10-16<br>2. Adapter DN65 PN 10-16<br>3. AL. Adapter DN80 PN 10-16<br>4. AL. Adapter DN100 PN 10-16                     | 1239.0500<br>1239.0650<br>1239.0800<br>1239.1000              | 1           |
| Hole Saws              | 5. HSS-BiMetal Hole Saws* Hole Saw HSS Jr. 38 mm Hole Saw HSS Jr. 44 mm Hole Saw HSS Jr. 57 mm Hole Saw HSS Jr. 76 mm Hole Saw HSS Jr. 89 mm | 1219.0380<br>1219.0440<br>1219.0570<br>1219.0760<br>1219.0890 | 2 2 2 2 2 2 |

<sup>\*</sup>Hole Saws also available for concrete and plastics

| Connecting  | 1. Adapter DN125 PN 10-16     | 1439.1250 | 1     |
|-------------|-------------------------------|-----------|-------|
| Adapters    | 2. AL. Adapter DN150 PN 10-16 | 1439.1500 | 1     |
| , idapioi s | 3. AL. Adapter DN200 PN 10-16 | 1439.2000 | 1     |
| Hole Saws   | 4. Hole Saws DN125-DN200*     |           |       |
|             | Hole Saw HSS B30 121 mm       | 1619.1210 | 2     |
|             | Hole Saw HSS B30 140 mm       | 1619.1400 | 2 2 2 |
|             | Hole Saw HSS B30 180 mm       | 1619.1800 | 2     |

<sup>\*</sup>Hole Saws also available for concrete and plastics