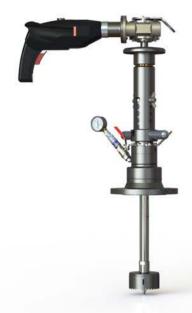

## Description

The lightweight and robust TONISCO B30 Hot Tap Machine Set is designed for making connections to Water PE pipelines, tanks, and plant piping.

By using the TONISCO B30 Hot Tap Machine Set it is possible to make new connections from DN40 (1 1/2") - DN200 (8"). All the connections can be made without stopping the flow in the main up to 40 bars (580PSI).

The TONISCO B30 Hot Tap Machine is versatile and easy to operate. With suitable adapters TONISCO B30 can be used for flanged, threaded, or weldable connections.

All TONISCO B30 Hot Tap Machines provide an effective and ecological way of making connections to mains for repairs, relocations, or additions.

TONISCO B30 Hot Tap Machine weighs 15,5kg and it can be operated by one person. TONISCO B30 Hot Tap Machine can be used with a wide range of hole saws, pilot drills, and adapters to fit all main materials and substances.