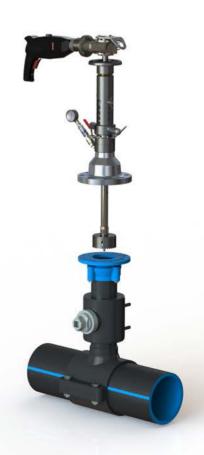

## Description

The lightweight and robust TONISCO B30 Hot Tap Machine Set is designed for making connections to Water PE pipelines, tanks, and plant piping.

By using the TONISCO B30 Hot Tap Machine Set it is possible to make new connections from DN40 (1 1/2") - DN200 (8"). All the connections can be made without stopping the flow in the main up to 40 bars (580PSI).

The TONISCO B30 Hot Tap Machine is versatile and easy to operate. With suitable adapters TONISCO B30 can be used for flanged, threaded, or weldable connections.

All TONISCO B30 Hot Tap Machines provide an effective and ecological way of making connections to mains for repairs, relocations, or additions.

By using TONISCO B30 Hot Tap Machine it is possible to make pipeline alterations without shutdowns.