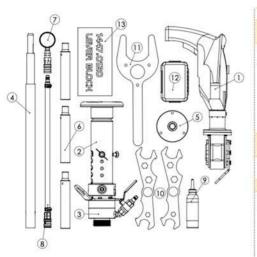

#### **TONISCO B30 HOT TAP MACHINE - TYPICAL SET UP**

# **TONISCO B30 – FL – SET (PN10-16) PE**

DN40 (1 1 /2") - DN200 (8") Hot tappings

|                          | B 1 1 1 1 1 1                                                                                                                                                                                                                      |                                                                                                                                             | ٥.                   |
|--------------------------|------------------------------------------------------------------------------------------------------------------------------------------------------------------------------------------------------------------------------------|---------------------------------------------------------------------------------------------------------------------------------------------|----------------------|
| ltem                     | Product Name                                                                                                                                                                                                                       | ltem no.                                                                                                                                    | Qty                  |
| Drive Unit               | Electric Drive B30 Complete                                                                                                                                                                                                        | 1411.0000                                                                                                                                   | 1                    |
| Base Unit                | 2. Feed Device B30, Complete<br>3. Body B30, complete                                                                                                                                                                              | 1455.0000<br>1437.0000                                                                                                                      | 1                    |
| Shaft and<br>Accessories | 4. Base Shaft B30 Gear Fastening Screw Shaft Extension Socket Chuck for Hole-Saws < 102 mm 5. Chuck for Hole-saws > 102 mm Magnet for JR./B30 Washer 6. Shaft extension B30                                                        | 1446.0001<br>1446.0070<br>1446.0080<br>1446.0030<br>1446.0040<br>1213.0240<br>1446.0090<br>1446.0020                                        | 1 1 1 1 1 1 3        |
| Pressure<br>Monitoring   | Pressure Monitoring Set     Pressure Relief Hose W.                                                                                                                                                                                | 1273.0000<br>1264.0210                                                                                                                      | 1                    |
| Center Drills            | Pilot Drill B30-HSS Long (120mm)<br>Pilot Drill B30-HSS Normal (100mm)                                                                                                                                                             | 1446.0050M19<br>1446.0060M19                                                                                                                | 2 2 1                |
| Consumables              | Tonisco Sealant Lubricant                                                                                                                                                                                                          | 1269.0010                                                                                                                                   | 1                    |
| Operating tools          | 10. Tonisco Wrench B30 Allen key 3mm Allen key 4mm Allen key 5mm Shaft Opening Pin Jr./B30 11. Tonisco Multi-Wrench B30 12. Accessory Box B30 Magnet > 45mm Socket Wrench 1/4" Socket 13mm 1/4" Extension 1/4" 13. Shaft break B30 | 1450.0170<br>1250.0010<br>1213.0110<br>1250.0020<br>1213.0040<br>1450.0175<br>1274.0010<br>1213.0241<br>1450.0041<br>1450.0043<br>1450.0042 | 21 1 5 1 1 1 1 1 1 1 |