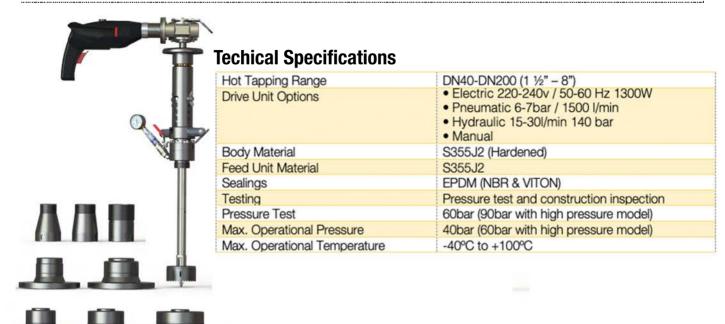

### TONISCO B30 HOT TAPPING SYSTEM SPECIFICATIONS

## Description

The lightweight and robust TONISCO B30 Hot Tap Machine Set is designed for making connections to Water PE pipelines, tanks, and plant piping.

By using the TONISCO B30 Hot Tap Machine Set it is possible to make new connections from DN40 (1 1/2") - DN200 (8"). All the connections can be made without stopping the flow in the main up to 40 bars (580PSI).

## **Features**

The TONISCO B30 Hot Tap Machine can be used in max. 200°C (390°F) and in pressure up to 40 bar (580PSI). This TONISCO B30 Hot Tap Machine Set is equipped with an electric drive unit and flanged adapters.