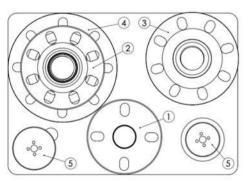

| Item                   | Product Name                                                                                                                                 | Item no.                                                      | Qty         |
|------------------------|----------------------------------------------------------------------------------------------------------------------------------------------|---------------------------------------------------------------|-------------|
| Connecting<br>Adapters | 1. Adapter DN40/50 PN 10-16<br>2. Adapter DN65 PN 10-16<br>3. AL. Adapter DN80 PN 10-16<br>4. AL. Adapter DN100 PN 10-16                     | 1239.0500<br>1239.0650<br>1239.0800<br>1239.1000              | 1           |
| Hole Saws              | 5. HSS-BiMetal Hole Saws* Hole Saw HSS Jr. 38 mm Hole Saw HSS Jr. 44 mm Hole Saw HSS Jr. 57 mm Hole Saw HSS Jr. 76 mm Hole Saw HSS Jr. 89 mm | 1219.0380<br>1219.0440<br>1219.0570<br>1219.0760<br>1219.0890 | 2 2 2 2 2 2 |

<sup>\*</sup>Hole Saws also available for concrete and plastics

| Connecting  | 1. Adapter DN125 PN 10-16     | 1439.1250 | 1     |
|-------------|-------------------------------|-----------|-------|
| Adapters    | 2. AL. Adapter DN150 PN 10-16 | 1439.1500 | 1     |
| , idapioi s | 3. AL. Adapter DN200 PN 10-16 | 1439.2000 | 1     |
| Hole Saws   | 4. Hole Saws DN125-DN200*     |           |       |
|             | Hole Saw HSS B30 121 mm       | 1619.1210 | 2     |
|             | Hole Saw HSS B30 140 mm       | 1619.1400 | 2 2 2 |
|             | Hole Saw HSS B30 180 mm       | 1619.1800 | 2     |