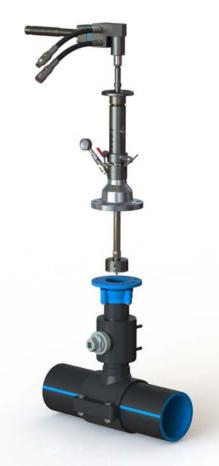

# Description

The lightweight and robust TONISCO B30 Hot Tap Machine Set is designed for making connections to Water PE pipelines, tanks, and plant piping.

By using the TONISCO B30 Hot Tap Machine Set it is possible to make new connections from DN40 (1 1/2") - DN200 (8"). All the connections can be made without stopping the flow in the main up to 60 bars (900PSI).

The TONISCO B30 Hot Tap Machine is versatile and easy to operate. With suitable adapters TONISCO B30 can be used for flanged, threaded, or weldable connections.

All TONISCO B30 Hot Tap Machines provide an effective and ecological way of making connections to mains for repairs, relocations, or additions.

TONISCO B30 Hot Tap Machine weighs 15,5kg and it can be operated by one person. TONISCO B30 Hot Tap Machine can be used with a wide range of hole saws, pilot drills, and adapters to fit all main materials and substances.