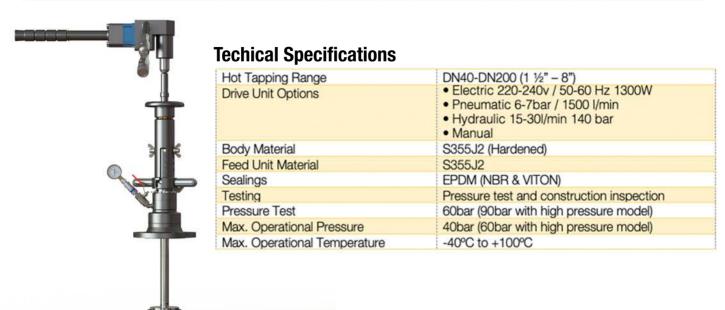

be used for flanged, threaded, or weldable connections.

All TONISCO B30 Hot Tap Machines provide an effective and ecological way of making connections to mains for repairs, relocations, or additions.

## Features

The TONISCO B30 Hot Tap Machine can be used in max. 200°C (390°F) and in pressure up to 60 bar (900PSI). This TONISCO B30 Hot Tap Machine Set is equipped with a hydraulic drive unit and flanged adapters.

TONISCO B30 Hot Tap Machine weighs 15,5kg and it can be operated by one person. TONISCO B30 Hot Tap Machine can be used with a wide range of hole saws, pilot drills, and adapters to fit all main materials and substances.

By using TONISCO B30 Hot Tap Machine it is possible to make pipeline alterations without shutdowns.







### TONISCO B30 HOT TAPPING SYSTEM SPECIFICATIONS



#### TONISCO B30 HOT TAP MACHINE - TYPICAL SET UP





# 1400.0000-FL-D-S-W-PE-H



# **TONISCO B30 – FL – SET (PN10-16) PE**

DN40 (1 1 /2") - DN200 (8") Hot tappings



| Item                     | Product Name                                                                                                                                                                                                                       | Item no.                                                                                                                                    | Qty                                     |
|--------------------------|-------------------------------------------------------------------------------------------------------------------------------------------------------------