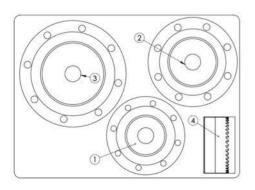

<sup>\*</sup>Hole Saws also available for concrete and plastics

| Connecting | 1. Adapter DN125 PN 10-16                            | 1439.1250 | 1 1 |
|------------|------------------------------------------------------|-----------|-----|
| Adapters   | 2. AL. Adapter DN150 PN 10-16                        | 1439.1500 | 1   |
|            | 3. AL. Adapter DN200 PN 10-16                        | 1439.2000 | 1   |
| Hole Saws  | 4. Hole Saws DN125-DN200*<br>Hole Saw HSS B30 121 mm | 1619.1210 | 2   |
|            | Hole Saw HSS B30 140 mm                              | 1619.1400 | 2   |
|            | Hole Saw HSS B30 180 mm                              | 1619.1800 | 2   |