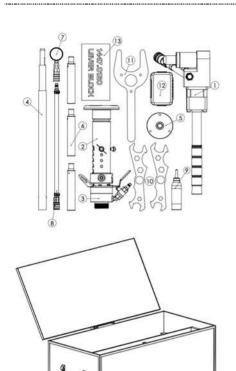

# **TONISCO B30 – FL – SET (PN10-16) PE**

DN40 (1 1 /2") - DN200 (8") Hot tappings

| Item                     | Product Name                                                                                                                                                                                                                       | Item no.                                                                                                                                    | Qty                                     |
|--------------------------|------------------------------------------------------------------------------------------------------------------------------------------------------------------------------------------------------------------------------------|---------------------------------------------------------------------------------------------------------------------------------------------|-----------------------------------------|
| Drive Unit               | 1. Hydraulic Drive B30 Complete                                                                                                                                                                                                    | 1467.0000HD                                                                                                                                 | 1                                       |
| Base Unit                | 2. Feed Device B30, Complete<br>3. Body B30, complete                                                                                                                                                                              | 1455.0000<br>1437.0000                                                                                                                      | 1                                       |
| Shaft and<br>Accessories | 4. Base Shaft B30 Gear Fastening Screw Shaft Extension Socket Chuck for Hole-Saws < 102 mm 5. Chuck for Hole-saws > 102 mm Magnet for JR./B30 Washer 6. Shaft extension B30                                                        | 1446.0001<br>1446.0070<br>1446.0080<br>1446.0030<br>1446.0040<br>1213.0240<br>1446.0090                                                     | 1 1 1 1 1 3 1                           |
| Pressure<br>Monitoring   | 7. Pressure Monitoring Set<br>8. Pressure Relief Hose W.                                                                                                                                                                           | 1273.0000<br>1264.0210                                                                                                                      | 1                                       |
| Center Drills            | Pilot Drill B30-HSS Long (120mm)<br>Pilot Drill B30-HSS Normal (100mm)                                                                                                                                                             | 1446.0050M19<br>1446.0060M19                                                                                                                | 2 2                                     |
| Consumables              | Tonisco Sealant Lubricant                                                                                                                                                                                                          | 1269.0010                                                                                                                                   | 1                                       |
| Operating<br>tools       | 10. Tonisco Wrench B30 Allen key 3mm Allen key 4mm Allen key 5mm Shaft Opening Pin Jr./B30 11. Tonisco Multi-Wrench B30 12. Accessory Box B30 Magnet > 45mm Socket Wrench 1/4" Socket 13mm 1/4" Extension 1/4" 13. Shaft break B30 | 1450.0170<br>1250.0010<br>1213.0110<br>1250.0020<br>1213.0040<br>1450.0175<br>1274.0010<br>1213.0241<br>1450.0041<br>1450.0043<br>1450.0042 | 2 1 2 1 1 1 1 1 1 1 1 1 1 1 1 1 1 1 1 1 |