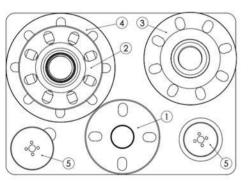

| Item                   | <b>Product Name</b>                                                                                                                          | Item no.                                                      | Qty         |
|------------------------|----------------------------------------------------------------------------------------------------------------------------------------------|---------------------------------------------------------------|-------------|
| Connecting<br>Adapters | 1. Adapter DN40/50 PN 10-16<br>2. Adapter DN65 PN 10-16<br>3. AL. Adapter DN80 PN 10-16<br>4. AL. Adapter DN100 PN 10-16                     | 1239.0500<br>1239.0650<br>1239.0800<br>1239.1000              | 1 1 1 1 1   |
| Hole Saws              | 5. HSS-BiMetal Hole Saws* Hole Saw HSS Jr. 38 mm Hole Saw HSS Jr. 44 mm Hole Saw HSS Jr. 57 mm Hole Saw HSS Jr. 76 mm Hole Saw HSS Jr. 89 mm | 1219.0380<br>1219.0440<br>1219.0570<br>1219.0760<br>1219.0890 | 2 2 2 2 2 2 |