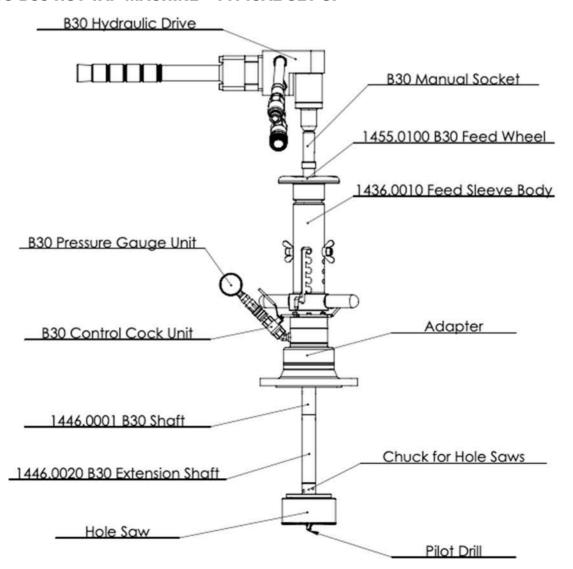

s.

All TONISCO B30 Hot Tap Machines provide an effective and ecological way of making connections to mains for repairs, relocations, or additions.

## Features

The TONISCO B30 Hot Tap Machine can be used in max. 200°C (390°F) and in pressure up to 60 bar (900PSI). This TONISCO B30 Hot Tap Machine Set is equipped with a hydraulic drive unit and flanged adapters.

TONISCO B30 Hot Tap Machine weighs 15,5kg and it can be operated by one person. TONISCO B30 Hot Tap Machine can be used with a wide range of hole saws, pilot drills, and adapters to fit all main materials and substances.

By using TONISCO B30 Hot Tap Machine it is possible to make pipeline alterations without shutdowns.







### TONISCO B30 HOT TAPPING SYSTEM SPECIFICATIONS



#### TONISCO B30 HOT TAP MACHINE - TYPICAL SET UP





# 1400.0000-FL-D-S-W-PE-H



# **TONISCO B30 – FL – SET (PN10-16) PE**

DN40 (1 1 /2") - DN200 (8") Hot tappings



| Item                     | Product Name                                                                                                                                                                                                                       | Item no.                                                                                                                                    | Qty                                     |
|--------------------------|------------------------------------------------------------------------------------------------------------------------------------------------------------------------------------------------------------------