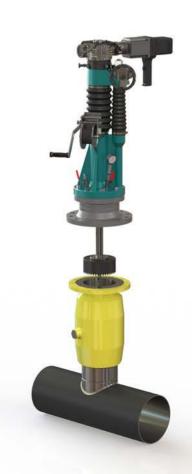

The TONISCO B40 Hot Tap Machine is versatile and easy to operate. With suitable adapters TONISCO B40 can be used for flanged, threaded, or weldable connections.

All TONISCO B40 Hot Tap Machines provide an effective and ecological way of making connections to mains for repairs, relocations, or additions.

By using TONISCO B40 Hot Tap Machine it is possible to make pipeline alterations without shutdowns.