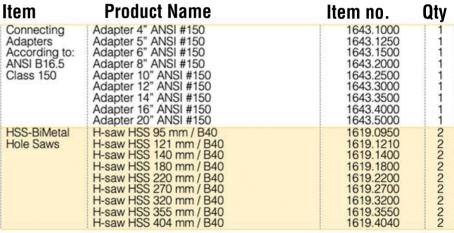

# TONISCO B40 - FL - SET (ANSI150)

DN100 (4") - DN500 (20") Hot tappings

| Item                     | Product Name                                                                                                                                                                                                                             | ltem no.                                                                                                                                    | Qty                                  |
|--------------------------|------------------------------------------------------------------------------------------------------------------------------------------------------------------------------------------------------------------------------------------|---------------------------------------------------------------------------------------------------------------------------------------------|--------------------------------------|
| Drive Unit               | 1. Electric Drive B40 Complete                                                                                                                                                                                                           | 1632.0000                                                                                                                                   | 1                                    |
| Base Unit                | 2. Feed Device B40, Complete 3. Body B40, complete                                                                                                                                                                                       | 1626.0000G<br>1628.0000G                                                                                                                    | 1                                    |
| Shaft and<br>Accessories | 4. Base shaft 710/930 mm 5. Shaft extension B40 180 mm Shaft screw, normal Shaft washer B40 6. Chuck < 110 mm 6. Chuck > 110 mm 7. Shaft adjusting socket, normal 8. Shaft upper end complete 9. Shaft lower end 6. Chuck > 275 mm       | 1666.0010<br>1666.0050<br>1666.0030<br>1666.0040<br>1666.0080<br>1666.0070<br>1666.0130<br>1666.0160<br>1666.0170<br>1666.0200              | 1<br>3<br>1<br>1<br>1<br>1<br>1      |
| Pressure<br>Monitoring   | 10. Pressure Monitor Set<br>11. Pressure Relief Hose W.                                                                                                                                                                                  | 1273.0000<br>1264.0210                                                                                                                      | 1                                    |
| Center Drills            | 12. HSS Pilot drill Ø16mm<br>13. HSS Pilot drill Ø20mm<br>14. Central Drill 25mm<br>Retainer ring (Pilot drill 25 mm)                                                                                                                    | 1666.0100<br>1666.0110<br>1666.0106<br>1666.0109                                                                                            | 1<br>2<br>2<br>2<br>1                |
| Consumables              | 15. Tonisco Sealant Lubricant                                                                                                                                                                                                            | 1269.0010                                                                                                                                   | 1                                    |
| Operating tools          | 16. Adjusting wrench 17. Wrench 30 mm 18. Wrench 36 mm 19. Tonisco Wrench B30 20. Pipe wrench 13 mm 21. Allen key set 2,5-10 mm 22. Chuck Opener B40 23. Shaft Opener B40 24. Shaft opening pin B40 25. Magnet > 75 mm 26. Seeger Pliers | 1200.2106<br>1450.0070<br>1650.0360<br>1450.0170<br>1450.0050<br>1250.0080<br>1650.0020<br>1650.0030<br>1650.0040<br>1213.0242<br>1650.0050 | 1<br>2<br>1<br>1<br>1<br>2<br>5<br>1 |