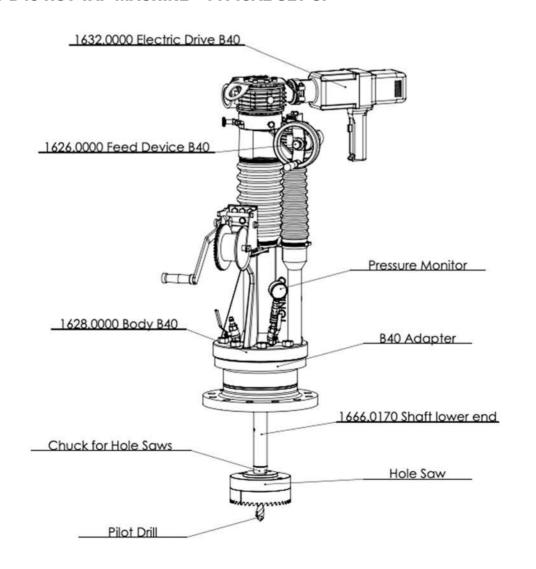

#### TONISCO B40 HOT TAP MACHINE - TYPICAL SET UP

# TONISCO B40 - FL - SET (ANSI150)

DN100 (4") - DN500 (20") Hot tappings

| Item                     | Product Name                                                                                                                                                                                                                             | ltem no.                                                                                                                                    | Qty                                  |
|--------------------------|------------------------------------------------------------------------------------------------------------------------------------------------------------------------------------------------------------------------------------------|---------------------------------------------------------------------------------------------------------------------------------------------|--------------------------------------|
| Drive Unit               | 1. Electric Drive B40 Complete                                                                                                                                                                                                           | 1632.0000                                                                                                                                   | 1                                    |
| Base Unit                | 2. Feed Device B40, Complete 3. Body B40, complete                                                                                                                                                                                       | 1626.0000G<br>1628.0000G                                                                                                                    | 1                                    |
| Shaft and<br>Accessories | 4. Base shaft 710/930 mm 5. Shaft extension B40 180 mm Shaft screw, normal Shaft washer B40 6. Chuck < 110 mm 6. Chuck > 110 mm 7. Shaft adjusting socket, normal 8. Shaft upper end complete 9. Shaft lower end 6. Chuck > 275 mm       | 1666.0010<br>1666.0050<br>1666.0030<br>1666.0040<br>1666.0080<br>1666.0070<br>1666.0130<br>1666.0160<br>1666.0170<br>1666.0200              | 1<br>3<br>1<br>1<br>1<br>1<br>1      |
| Pressure<br>Monitoring   | 10. Pressure Monitor Set<br>11. Pressure Relief Hose W.                                                                                                                                                                                  | 1273.0000<br>1264.0210                                                                                                                      | 1                                    |
| Center Drills            | 12. HSS Pilot drill Ø16mm<br>13. HSS Pilot drill Ø20mm<br>14. Central Drill 25mm<br>Retainer ring (Pilot drill 25 mm)                                                                                                                    | 1666.0100<br>1666.0110<br>1666.0106<br>1666.0109                                                                                            | 1<br>2<br>2<br>2<br>1                |
| Consumables              | 15. Tonisco Sealant Lubricant                                                                                                                                                                                                            | 1269.0010                                                                                                                                   | 1                                    |
| Operating tools          | 16. Adjusting wrench 17. Wrench 30 mm 18. Wrench 36 mm 19. Tonisco Wrench B30 20. Pipe wrench 13 mm 21. Allen key set 2,5-10 mm 22. Chuck Opener B40 23. Shaft Opener B40 24. Shaft opening pin B40 25. Magnet > 75 mm 26. Seeger Pliers | 1200.2106<br>1450.0070<br>1650.0360<br>1450.0170<br>1450.0050<br>1250.0080<br>1650.0020<br>1650.0030<br>1650.0040<br>1213.0242<br>1650.0050 | 1<br>2<br>1<br>1<br>1<br>2<br>5<br>1 |