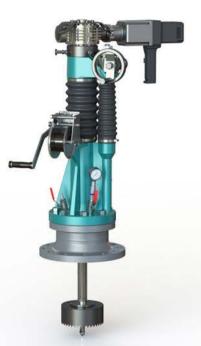

## Description

The lightweight and robust TONISCO B40 Hot Tap Machine Set is designed for making connections to Gas & Oil pipelines, tanks, and plant piping.

By using the TONISCO B40 Hot Tap Machine Set it is possible to make new connections from DN100 (4") - DN500 (20"). All the connections can be made without stopping the flow in the main up to 40 bars (580PSI).

## **Features**

The TONISCO B40 Hot Tap Machine can be used in max. 200°C (390°F) and in pressure up to 40 bar (580PSI). This TONISCO B40 Hot Tap Machine Set is equipped with an electric drive unit and flanged adapters.

TONISCO B40 Hot Tap Machine weighs 25,5kg and it can be operated by two people. TONISCO B40 Hot Tap Machine can be used with a wide range of hole saws, pilot drills, and adapters to fit all main materials and substances.