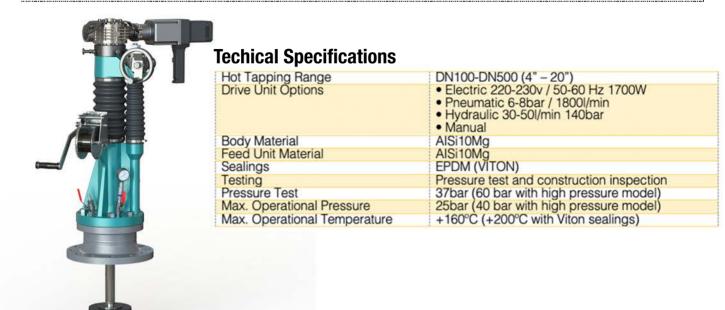

for flanged, threaded, or weldable connections.

All TONISCO B40 Hot Tap Machines provide an effective and ecological way of making connections to mains for repairs, relocations, or additions.

## **Features**

The TONISCO B40 Hot Tap Machine can be used in max. 200°C (390°F) and in pressure up to 40 bar (580PSI). This TONISCO B40 Hot Tap Machine Set is equipped with an electric drive unit and flanged adapters.

TONISCO B40 Hot Tap Machine weighs 25,5kg and it can be operated by two people. TONISCO B40 Hot Tap Machine can be used with a wide range of hole saws, pilot drills, and adapters to fit all main materials and substances.

By using TONISCO B40 Hot Tap Machine it is possible to make pipeline alterations without shutdowns.







### **TONISCO B40 HOT TAPPING SYSTEM SPECIFICATIONS**



#### TONISCO B40 HOT TAP MACHINE - TYPICAL SET UP





## 1600.0000-FL-A-S-G-E



# TONISCO B40 - FL - SET (ANSI150)

DN100 (4") - DN500 (20") Hot tappings



| Item                     | Product Name                                                                                                                                                                                                                             | ltem no.                                                                                                                                    | Qty                                  |
|--------------------------|----------------------------------------------------------------------------------------------------------------------------------------------------------------------