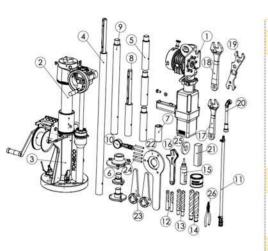

#### TONISCO B40 HOT TAP MACHINE - TYPICAL SET UP

# TONISCO B40 - FL - SET (ANSI150)

DN100 (4") - DN500 (20") Hot tappings

| Item                     | Product Name                                                                                                                                                                                                                             | ltem no.                                                                                                                                    | Qty                                  |
|--------------------------|------------------------------------------------------------------------------------------------------------------------------------------------------------------------------------------------------------------------------------------|---------------------------------------------------------------------------------------------------------------------------------------------|--------------------------------------|
| Drive Unit               | 1. Electric Drive B40 Complete                                                                                                                                                                                                           | 1632.0000                                                                                                                                   | 1                                    |
| Base Unit                | 2. Feed Device B40, Complete 3. Body B40, complete                                                                                                                                                                                       | 1626.0000G<br>1628.0000G                                                                                                                    | 1                                    |
| Shaft and<br>Accessories | 4. Base shaft 710/930 mm 5. Shaft extension B40 180 mm Shaft screw, normal Shaft washer B40 6. Chuck < 110 mm 6. Chuck > 110 mm 7. Shaft adjusting socket, normal 8. Shaft upper end complete 9. Shaft lower end 6. Chuck > 275 mm       | 1666.0010<br>1666.0050<br>1666.0030<br>1666.0040<br>1666.0080<br>1666.0070<br>1666.0130<br>1666.0160<br>1666.0170<br>1666.0200              | 1<br>3<br>1<br>1<br>1<br>1<br>1      |
| Pressure<br>Monitoring   | 10. Pressure Monitor Set<br>11. Pressure Relief Hose W.                                                                                                                                                                                  | 1273.0000<br>1264.0210                                                                                                                      | 1                                    |
| Center Drills            | 12. HSS Pilot drill Ø16mm<br>13. HSS Pilot drill Ø20mm<br>14. Central Drill 25mm<br>Retainer ring (Pilot drill 25 mm)                                                                                                                    | 1666.0100<br>1666.0110<br>1666.0106<br>1666.0109                                                                                            | 1<br>2<br>2<br>2<br>1                |
| Consumables              | 15. Tonisco Sealant Lubricant                                                                                                                                                                                                            | 1269.0010                                                                                                                                   | 1                                    |
| Operating tools          | 16. Adjusting wrench 17. Wrench 30 mm 18. Wrench 36 mm 19. Tonisco Wrench B30 20. Pipe wrench 13 mm 21. Allen key set 2,5-10 mm 22. Chuck Opener B40 23. Shaft Opener B40 24. Shaft opening pin B40 25. Magnet > 75 mm 26. Seeger Pliers | 1200.2106<br>1450.0070<br>1650.0360<br>1450.0170<br>1450.0050<br>1250.0080<br>1650.0020<br>1650.0030<br>1650.0040<br>1213.0242<br>1650.0050 | 1<br>2<br>1<br>1<br>1<br>2<br>5<br>1 |