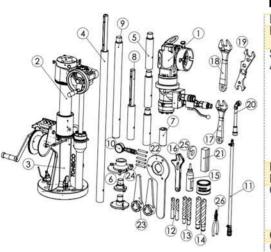

#### **TONISCO B40 HOT TAP MACHINE - TYPICAL SET UP**

# 1600.0000-FL-A-S-G-H

# TONISCO B40 - FL - SET (ANSI150)

DN100 (4") - DN500 (20") Hot tappings

| Item                     | Product Name                                                                                                                                                                                                                             | Item no.                                                                                                                                    | Qty                                  |
|--------------------------|------------------------------------------------------------------------------------------------------------------------------------------------------------------------------------------------------------------------------------------|---------------------------------------------------------------------------------------------------------------------------------------------|--------------------------------------|
| Drive Unit               | 1. Hydraulic Drive B40 Complete                                                                                                                                                                                                          | 1667.0001                                                                                                                                   | 1 1                                  |
| Base Unit                | 2. Feed Device B40, Complete<br>3. Body B40, complete                                                                                                                                                                                    | 1626.0000G<br>1628.0000G                                                                                                                    | 1                                    |
| Shaft and<br>Accessories | 4. Basé shaft 710/930 mm 5. Shaft extension B40 180 mm Shaft screw, normal Shaft washer B40 6. Chuck < 110 mm 6. Chuck > 110 mm 7. Shaft adjusting socket, normal 8. Shaft upper end complete 9. Shaft lower end 6. Chuck > 275 mm       | 1666.0010<br>1666.0050<br>1666.0030<br>1666.0040<br>1666.0080<br>1666.0070<br>1666.0130<br>1666.0160<br>1666.0170<br>1666.0200              | 1<br>3<br>1<br>1<br>1<br>1<br>1      |
| Pressure<br>Monitoring   | 10. Pressure Monitor Set<br>11. Pressure Relief Hose W.                                                                                                                                                                                  | 1273.0000<br>1264.0210                                                                                                                      | 1                                    |
| Center Drills            | 12. HSS Pilot drill Ø16mm<br>13. HSS Pilot drill Ø20mm<br>14. Central Drill 25mm<br>Retainer ring (Pilot drill 25 mm)                                                                                                                    | 1666.0100<br>1666.0110<br>1666.0106<br>1666.0109                                                                                            | 1 2 2 2 1                            |
| Consumables              | 15. Tonisco Sealant Lubricant                                                                                                                                                                                                            | 1269.0010                                                                                                                                   | 1                                    |
| Operating tools          | 16. Adjusting wrench 17. Wrench 30 mm 18. Wrench 36 mm 19. Tonisco Wrench B30 20. Pipe wrench 13 mm 21. Allen key set 2,5-10 mm 22. Chuck Opener B40 23. Shaft Opener B40 24. Shaft opening pin B40 25. Magnet > 75 mm 26. Seeger Pliers | 1200.2106<br>1450.0070<br>1650.0360<br>1450.0170<br>1450.0050<br>1250.0080<br>1650.0020<br>1650.0030<br>1650.0040<br>1213.0242<br>1650.0050 | 1<br>2<br>1<br>1<br>1<br>2<br>5<br>1 |