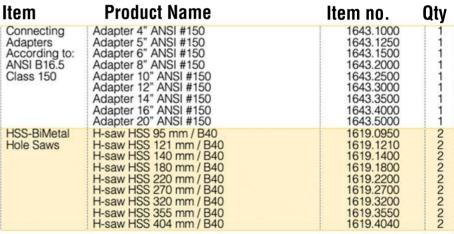

# TONISCO B40 - FL - SET (ANSI150)

DN100 (4") - DN500 (20") Hot tappings

| Item                     | Product Name                                                                                                                                                                                                                             | Item no.                                                                                                                                    | Qty                                  |
|--------------------------|------------------------------------------------------------------------------------------------------------------------------------------------------------------------------------------------------------------------------------------|---------------------------------------------------------------------------------------------------------------------------------------------|--------------------------------------|
| Drive Unit               | 1. Hydraulic Drive B40 Complete                                                                                                                                                                                                          | 1667.0001                                                                                                                                   | 1 1                                  |
| Base Unit                | 2. Feed Device B40, Complete<br>3. Body B40, complete                                                                                                                                                                                    | 1626.0000G<br>1628.0000G                                                                                                                    | 1                                    |
| Shaft and<br>Accessories | 4. Basé shaft 710/930 mm 5. Shaft extension B40 180 mm Shaft screw, normal Shaft washer B40 6. Chuck < 110 mm 6. Chuck > 110 mm 7. Shaft adjusting socket, normal 8. Shaft upper end complete 9. Shaft lower end 6. Chuck > 275 mm       | 1666.0010<br>1666.0050<br>1666.0030<br>1666.0040<br>1666.0080<br>1666.0070<br>1666.0130<br>1666.0160<br>1666.0170<br>1666.0200              | 1<br>3<br>1<br>1<br>1<br>1<br>1      |
| Pressure<br>Monitoring   | 10. Pressure Monitor Set<br>11. Pressure Relief Hose W.                                                                                                                                                                                  | 1273.0000<br>1264.0210                                                                                                                      | 1                                    |
| Center Drills            | 12. HSS Pilot drill Ø16mm<br>13. HSS Pilot drill Ø20mm<br>14. Central Drill 25mm<br>Retainer ring (Pilot drill 25 mm)                                                                                                                    | 1666.0100<br>1666.0110<br>1666.0106<br>1666.0109                                                                                            | 1 2 2 2 1                            |
| Consumables              | 15. Tonisco Sealant Lubricant                                                                                                                                                                                                            | 1269.0010                                                                                                                                   | 1                                    |
| Operating tools          | 16. Adjusting wrench 17. Wrench 30 mm 18. Wrench 36 mm 19. Tonisco Wrench B30 20. Pipe wrench 13 mm 21. Allen key set 2,5-10 mm 22. Chuck Opener B40 23. Shaft Opener B40 24. Shaft opening pin B40 25. Magnet > 75 mm 26. Seeger Pliers | 1200.2106<br>1450.0070<br>1650.0360<br>1450.0170<br>1450.0050<br>1250.0080<br>1650.0020<br>1650.0030<br>1650.0040<br>1213.0242<br>1650.0050 | 1<br>2<br>1<br>1<br>1<br>2<br>5<br>1 |