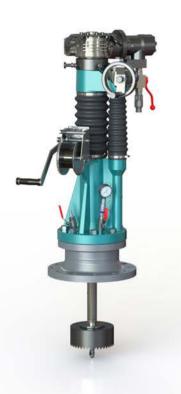

#### **TONISCO B40 HOT TAP MACHINE - TYPICAL SET UP**

# 1600.0000-FL-A-S-G-H

# TONISCO B40 - FL - SET (ANSI150)

DN100 (4") - DN500 (20") Hot tappings

| Item                     | Product Name                                                                                                                                                                                                                             | Item no.                                                                                                                                    | Qty                                  |
|--------------------------|------------------------------------------------------------------------------------------------------------------------------------------------------------------------------------------------------------------------------------------|---------------------------------------------------------------------------------------------------------------------------------------------|--------------------------------------|
| Drive Unit               | 1. Hydraulic Drive B40 Complete                                                                                                                                                                                                          | 1667.0001                                                                                                                                   | 1 1                                  |
| Base Unit                | 2. Feed Device B40, Complete<br>3. Body B40, complete                                                                                                                                                                                    | 1626.0000G<br>1628.0000G                                                                                                                    | 1                                    |
| Shaft and<br>Accessories | 4. Basé shaft 710/930 mm 5. Shaft extension B40 180 mm Shaft screw, normal Shaft washer B40 6. Chuck < 110 mm 6. Chuck > 110 mm 7. Shaft adjusting socket, normal 8. Shaft upper end complete 9. Shaft lower end 6. Chuck > 275 mm       | 1666.0010<br>1666.0050<br>1666.0030<br>1666.0040<br>1666.0080<br>1666.0070<br>1666.0130<br>1666.0160<br>1666.0170<br>1666.0200              | 1<br>3<br>1<br>1<br>1<br>1<br>1      |
| Pressure<br>Monitoring   | 10. Pressure Monitor Set<br>11. Pressure Relief Hose W.                                                                                                                                                                                  | 1273.0000<br>1264.0210                                                                                                                      | 1                                    |
| Center Drills            | 12. HSS Pilot drill Ø16mm<br>13. HSS Pilot drill Ø20mm<br>14. Central Drill 25mm<br>Retainer ring (Pilot drill 25 mm)                                                                                                                    | 1666.0100<br>1666.0110<br>1666.0106<br>1666.0109                                                                                            | 1 2 2 2 1                            |
| Consumables              | 15. Tonisco Sealant Lubricant                                                                                                                                                                                                            | 1269.0010                                                                                                                                   | 1                                    |
| Operating tools          | 16. Adjusting wrench 17. Wrench 30 mm 18. Wrench 36 mm 19. Tonisco Wrench B30 20. Pipe wrench 13 mm 21. Allen key set 2,5-10 mm 22. Chuck Opener B40 23. Shaft Opener B40 24. Shaft opening pin B40 25. Magnet > 75 mm 26. Seeger Pliers | 1200.2106<br>1450.0070<br>1650.0360<br>1450.0170<br>1450.0050<br>1250.0080<br>1650.0020<br>1650.0030<br>1650.0040<br>1213.0242<br>1650.0050 | 1<br>2<br>1<br>1<br>1<br>2<br>5<br>1 |