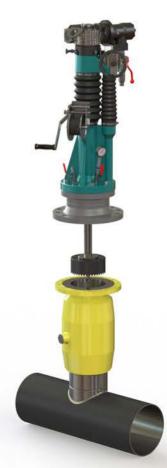

#### **TONISCO B40 HOT TAP MACHINE - TYPICAL SET UP**

# 1600.0000-FL-A-S-G-H

# TONISCO B40 - FL - SET (ANSI150)

DN100 (4") - DN500 (20") Hot tappings

| Item                     | Product Name                                                                                                                                                                                                                             | Item no.                                                                                                                                    | Qty                                  |
|--------------------------|------------------------------------------------------------------------------------------------------------------------------------------------------------------------------------------------------------------------------------------|---------------------------------------------------------------------------------------------------------------------------------------------|--------------------------------------|
| Drive Unit               | 1. Hydraulic Drive B40 Complete                                                                                                                                                                                                          | 1667.0001                                                                                                                                   | 1 1                                  |
| Base Unit                | 2. Feed Device B40, Complete<br>3. Body B40, complete                                                                                                                                                                                    | 1626.0000G<br>1628.0000G                                                                                                                    | 1                                    |
| Shaft and<br>Accessories | 4. Basé shaft 710/930 mm 5. Shaft extension B40 180 mm Shaft screw, normal Shaft washer B40 6. Chuck < 110 mm 6. Chuck > 110 mm 7. Shaft adjusting socket, normal 8. Shaft upper end complete 9. Shaft lower end 6. Chuck > 275 mm       | 1666.0010<br>1666.0050<br>1666.0030<br>1666.0040<br>1666.0080<br>1666.0070<br>1666.0130<br>1666.0160<br>1666.0170<br>1666.0200              | 1<br>3<br>1<br>1<br>1<br>1<br>1      |
| Pressure<br>Monitoring   | 10. Pressure Monitor Set<br>11. Pressure Relief Hose W.                                                                                                                                                                                  | 1273.0000<br>1264.0210                                                                                                                      | 1                                    |
| Center Drills            | 12. HSS Pilot drill Ø16mm<br>13. HSS Pilot drill Ø20mm<br>14. Central Drill 25mm<br>Retainer ring (Pilot drill 25 mm)                                                                                                                    | 1666.0100<br>1666.0110<br>1666.0106<br>1666.0109                                                                                            | 1 2 2 2 1                            |
| Consumables              | 15. Tonisco Sealant Lubricant                                                                                                                                                                                                            | 1269.0010                                                                                                                                   | 1                                    |
| Operating tools          | 16. Adjusting wrench 17. Wrench 30 mm 18. Wrench 36 mm 19. Tonisco Wrench B30 20. Pipe wrench 13 mm 21. Allen key set 2,5-10 mm 22. Chuck Opener B40 23. Shaft Opener B40 24. Shaft opening pin B40 25. Magnet > 75 mm 26. Seeger Pliers | 1200.2106<br>1450.0070<br>1650.0360<br>1450.0170<br>1450.0050<br>1250.0080<br>1650.0020<br>1650.0030<br>1650.0040<br>1213.0242<br>1650.0050 | 1<br>2<br>1<br>1<br>1<br>2<br>5<br>1 |