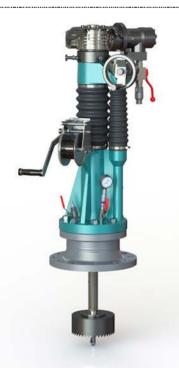

#### **TONISCO B40 HOT TAP MACHINE - TYPICAL SET UP**

# 1600.0000-FL-A-S-G-H

# TONISCO B40 - FL - SET (ANSI150)

DN100 (4") - DN500 (20") Hot tappings

| Item                     | Product Name                                                                                                                                                                                                                             | Item no.                                                                                                                                    | Qty                                  |
|--------------------------|------------------------------------------------------------------------------------------------------------------------------------------------------------------------------------------------------------------------------------------|---------------------------------------------------------------------------------------------------------------------------------------------|--------------------------------------|
| Drive Unit               | 1. Hydraulic Drive B40 Complete                                                                                                                                                                                                          | 1667.0001                                                                                                                                   | 1 1                                  |
| Base Unit                | 2. Feed Device B40, Complete<br>3. Body B40, complete                                                                                                                                                                                    | 1626.0000G<br>1628.0000G                                                                                                                    | 1                                    |
| Shaft and<br>Accessories | 4. Basé shaft 710/930 mm 5. Shaft extension B40 180 mm Shaft screw, normal Shaft washer B40 6. Chuck < 110 mm 6. Chuck > 110 mm 7. Shaft adjusting socket, normal 8. Shaft upper end complete 9. Shaft lower end 6. Chuck > 275 mm       | 1666.0010<br>1666.0050<br>1666.0030<br>1666.0040<br>1666.0080<br>1666.0070<br>1666.0130<br>1666.0160<br>1666.0170<br>1666.0200              | 1<br>3<br>1<br>1<br>1<br>1<br>1      |
| Pressure<br>Monitoring   | 10. Pressure Monitor Set<br>11. Pressure Relief Hose W.                                                                                                                                                                                  | 1273.0000<br>1264.0210                                                                                                                      | 1                                    |
| Center Drills            | 12. HSS Pilot drill Ø16mm<br>13. HSS Pilot drill Ø20mm<br>14. Central Drill 25mm<br>Retainer ring (Pilot drill 25 mm)                                                                                                                    | 1666.0100<br>1666.0110<br>1666.0106<br>1666.0109                                                                                            | 1 2 2 2 1                            |
| Consumables              | 15. Tonisco Sealant Lubricant                                                                                                                                                                                                            | 1269.0010                                                                                                                                   | 1                                    |
| Operating tools          | 16. Adjusting wrench 17. Wrench 30 mm 18. Wrench 36 mm 19. Tonisco Wrench B30 20. Pipe wrench 13 mm 21. Allen key set 2,5-10 mm 22. Chuck Opener B40 23. Shaft Opener B40 24. Shaft opening pin B40 25. Magnet > 75 mm 26. Seeger Pliers | 1200.2106<br>1450.0070<br>1650.0360<br>1450.0170<br>1450.0050<br>1250.0080<br>1650.0020<br>1650.0030<br>1650.0040<br>1213.0242<br>1650.0050 | 1<br>2<br>1<br>1<br>1<br>2<br>5<br>1 |