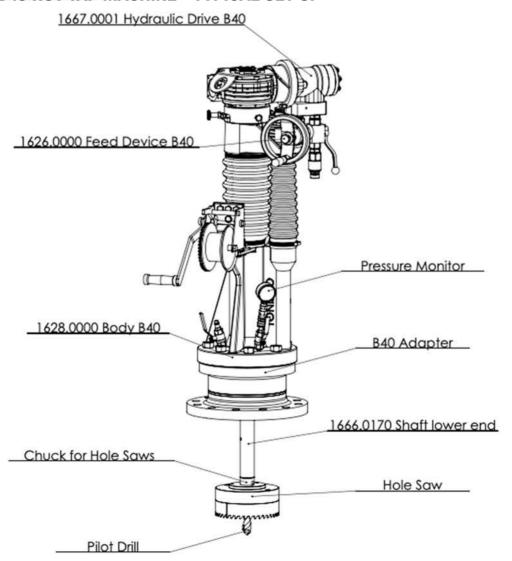

#### **TONISCO B40 HOT TAP MACHINE - TYPICAL SET UP**

# 1600.0000-FL-A-S-G-H

# TONISCO B40 - FL - SET (ANSI150)

DN100 (4") - DN500 (20") Hot tappings

| Item                     | Product Name                                                                                                                                                                                                                             | Item no.                                                                                                                                    | Qty                                  |
|--------------------------|------------------------------------------------------------------------------------------------------------------------------------------------------------------------------------------------------------------------------------------|---------------------------------------------------------------------------------------------------------------------------------------------|--------------------------------------|
| Drive Unit               | 1. Hydraulic Drive B40 Complete                                                                                                                                                                                                          | 1667.0001                                                                                                                                   | 1 1                                  |
| Base Unit                | 2. Feed Device B40, Complete<br>3. Body B40, complete                                                                                                                                                                                    | 1626.0000G<br>1628.0000G                                                                                                                    | 1                                    |
| Shaft and<br>Accessories | 4. Basé shaft 710/930 mm 5. Shaft extension B40 180 mm Shaft screw, normal Shaft washer B40 6. Chuck < 110 mm 6. Chuck > 110 mm 7. Shaft adjusting socket, normal 8. Shaft upper end complete 9. Shaft lower end 6. Chuck > 275 mm       | 1666.0010<br>1666.0050<br>1666.0030<br>1666.0040<br>1666.0080<br>1666.0070<br>1666.0130<br>1666.0160<br>1666.0170<br>1666.0200              | 1<br>3<br>1<br>1<br>1<br>1<br>1      |
| Pressure<br>Monitoring   | 10. Pressure Monitor Set<br>11. Pressure Relief Hose W.                                                                                                                                                                                  | 1273.0000<br>1264.0210                                                                                                                      | 1                                    |
| Center Drills            | 12. HSS Pilot drill Ø16mm<br>13. HSS Pilot drill Ø20mm<br>14. Central Drill 25mm<br>Retainer ring (Pilot drill 25 mm)                                                                                                                    | 1666.0100<br>1666.0110<br>1666.0106<br>1666.0109                                                                                            | 1 2 2 2 1                            |
| Consumables              | 15. Tonisco Sealant Lubricant                                                                                                                                                                                                            | 1269.0010                                                                                                                                   | 1                                    |
| Operating tools          | 16. Adjusting wrench 17. Wrench 30 mm 18. Wrench 36 mm 19. Tonisco Wrench B30 20. Pipe wrench 13 mm 21. Allen key set 2,5-10 mm 22. Chuck Opener B40 23. Shaft Opener B40 24. Shaft opening pin B40 25. Magnet > 75 mm 26. Seeger Pliers | 1200.2106<br>1450.0070<br>1650.0360<br>1450.0170<br>1450.0050<br>1250.0080<br>1650.0020<br>1650.0030<br>1650.0040<br>1213.0242<br>1650.0050 | 1<br>2<br>1<br>1<br>1<br>2<br>5<br>1 |