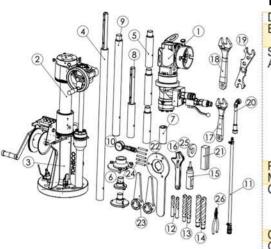

#### **TONISCO B40 HOT TAP MACHINE - TYPICAL SET UP**

# TONISCO B40 - FL - SET (ANSI150)

DN100 (4") - DN500 (20") Hot tappings

| Item                     | Product Name                                                                                                                                                                                                                             | Item no.                                                                                                                                    | Qty                                    |
|--------------------------|------------------------------------------------------------------------------------------------------------------------------------------------------------------------------------------------------------------------------------------|---------------------------------------------------------------------------------------------------------------------------------------------|----------------------------------------|
| Drive Unit               | Hydraulic Drive B40 Complete                                                                                                                                                                                                             | 1667.0001                                                                                                                                   | 1 1                                    |
| Base Unit                | 2. Feed Device B40, Complete<br>3. Body B40, complete                                                                                                                                                                                    | 1626.0000<br>1628.0000                                                                                                                      | 1                                      |
| Shaft and<br>Accessories | 4. Base shaft 710/930 mm 5. Shaft extension B40 180 mm Shaft screw, normal Shaft washer B40 6. Chuck < 110 mm 6. Chuck > 110 mm 7. Shaft adjusting socket, normal 8. Shaft upper end complete 9. Shaft lower end 6. Chuck > 275 mm       | 1666.0010<br>1666.0050<br>1666.0030<br>1666.0040<br>1666.0080<br>1666.0070<br>1666.0130<br>1666.0160<br>1666.0170<br>1666.0200              | 1<br>3<br>1<br>1<br>1<br>1<br>1<br>1   |
| Pressure<br>Monitoring   | 10. Pressure Monitor Set<br>11. Pressure Relief Hose W.                                                                                                                                                                                  | 1273.0000<br>1264.0210                                                                                                                      | 1                                      |
| Center Drills            | 12. HSS Pilot drill Ø16mm<br>13. HSS Pilot drill Ø20mm<br>14. Central Drill 25mm<br>Retainer ring (Pilot drill 25 mm)                                                                                                                    | 1666.0100<br>1666.0110<br>1666.0106<br>1666.0109                                                                                            | 1<br>2<br>2<br>2<br>1                  |
| Consumables              | 15. Tonisco Sealant Lubricant                                                                                                                                                                                                            | 1269.0010                                                                                                                                   | 1                                      |
| Operating tools          | 16. Adjusting wrench 17. Wrench 30 mm 18. Wrench 36 mm 19. Tonisco Wrench B30 20. Pipe wrench 13 mm 21. Allen key set 2,5-10 mm 22. Chuck Opener B40 23. Shaft Opener B40 24. Shaft opening pin B40 25. Magnet > 75 mm 26. Seeger Pliers | 1200.2106<br>1450.0070<br>1650.0360<br>1450.0170<br>1450.0050<br>1250.0080<br>1650.0020<br>1650.0030<br>1650.0040<br>1213.0242<br>1650.0050 | 1<br>22<br>1<br>1<br>1<br>1<br>25<br>1 |