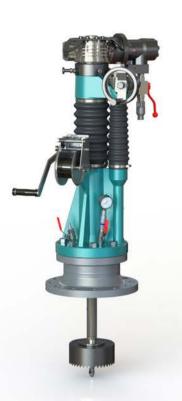

# Description

The lightweight and robust TONISCO B40 Hot Tap Machine Set is designed for making connections to Water pipelines, tanks, and plant piping.

By using the TONISCO B40 Hot Tap Machine Set it is possible to make new connections from DN100 (4") - DN500 (20"). All the connections can be made without stopping the flow in the main up to 40 bars (580PSI).

The TONISCO B40 Hot Tap Machine is versatile and easy to operate. With suitable adapters TONISCO B40 can be used for flanged, threaded, or weldable connections.

All TONISCO B40 Hot Tap Machines provide an effective and ecological way of making connections to mains for repairs, relocations, or additions.

#### **Features**

The TONISCO B40 Hot Tap Machine can be used in max. 200°C (390°F) and in pressure up to 40 bar (580PSI). This TONISCO B40 Hot Tap Machine Set is equipped with a hydraulic drive unit and flanged adapters.

TONISCO B40 Hot Tap Machine weighs 25,5kg and it can be operated by two people. TONISCO B40 Hot Tap Machine can be used with a wide range of hole saws, pilot drills, and adapters to fit all main materials and substances.