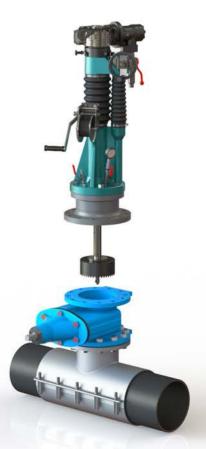

# Description

The lightweight and robust TONISCO B40 Hot Tap Machine Set is designed for making connections to Water pipelines, tanks, and plant piping.

By using the TONISCO B40 Hot Tap Machine Set it is possible to make new connections from DN100 (4") - DN500 (20"). All the connections can be made without stopping the flow in the main up to 40 bars (580PSI).

The TONISCO B40 Hot Tap Machine is versatile and easy to operate. With suitable adapters TONISCO B40 can be used for flanged, threaded, or weldable connections.

All TONISCO B40 Hot Tap Machines provide an effective and ecological way of making connections to mains for repairs, relocations, or additions.

#### **Features**

The TONISCO B40 Hot Tap Machine can be used in max. 200°C (390°F) and in pressure up to 40 bar (580PSI). This TONISCO B40 Hot Tap Machine Set is equipped with a hydraulic drive unit and flanged adapters.

TONISCO B40 Hot Tap Machine weighs 25,5kg and it can be operated by two people. TONISCO B40 Hot Tap Machine can be used with a wide range of hole saws, pilot drills, and adapters to fit all main materials and substances.