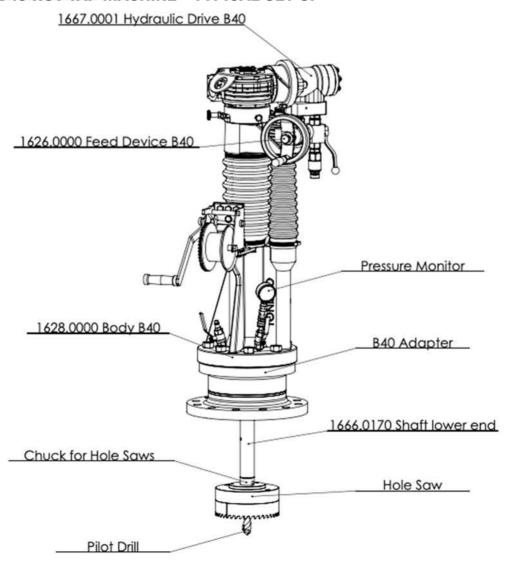

#### **TONISCO B40 HOT TAP MACHINE - TYPICAL SET UP**

# 1600.0000-FL-A-S-W-H

# TONISCO B40 - FL - SET (ANSI150)

DN100 (4") - DN500 (20") Hot tappings

| Item                     | Product Name                                                                                                                                                                                                                             | Item no.                                                                                                                                    | Qty                                    |
|--------------------------|------------------------------------------------------------------------------------------------------------------------------------------------------------------------------------------------------------------------------------------|---------------------------------------------------------------------------------------------------------------------------------------------|----------------------------------------|
| Drive Unit               | Hydraulic Drive B40 Complete                                                                                                                                                                                                             | 1667.0001                                                                                                                                   | 1 1                                    |
| Base Unit                | 2. Feed Device B40, Complete<br>3. Body B40, complete                                                                                                                                                                                    | 1626.0000<br>1628.0000                                                                                                                      | 1                                      |
| Shaft and<br>Accessories | 4. Base shaft 710/930 mm 5. Shaft extension B40 180 mm Shaft screw, normal Shaft washer B40 6. Chuck < 110 mm 6. Chuck > 110 mm 7. Shaft adjusting socket, normal 8. Shaft upper end complete 9. Shaft lower end 6. Chuck > 275 mm       | 1666.0010<br>1666.0050<br>1666.0030<br>1666.0040<br>1666.0080<br>1666.0070<br>1666.0130<br>1666.0160<br>1666.0170<br>1666.0200              | 1<br>3<br>1<br>1<br>1<br>1<br>1<br>1   |
| Pressure<br>Monitoring   | 10. Pressure Monitor Set<br>11. Pressure Relief Hose W.                                                                                                                                                                                  | 1273.0000<br>1264.0210                                                                                                                      | 1                                      |
| Center Drills            | 12. HSS Pilot drill Ø16mm<br>13. HSS Pilot drill Ø20mm<br>14. Central Drill 25mm<br>Retainer ring (Pilot drill 25 mm)                                                                                                                    | 1666.0100<br>1666.0110<br>1666.0106<br>1666.0109                                                                                            | 1<br>2<br>2<br>2<br>1                  |
| Consumables              | 15. Tonisco Sealant Lubricant                                                                                                                                                                                                            | 1269.0010                                                                                                                                   | 1                                      |
| Operating tools          | 16. Adjusting wrench 17. Wrench 30 mm 18. Wrench 36 mm 19. Tonisco Wrench B30 20. Pipe wrench 13 mm 21. Allen key set 2,5-10 mm 22. Chuck Opener B40 23. Shaft Opener B40 24. Shaft opening pin B40 25. Magnet > 75 mm 26. Seeger Pliers | 1200.2106<br>1450.0070<br>1650.0360<br>1450.0170<br>1450.0050<br>1250.0080<br>1650.0020<br>1650.0030<br>1650.0040<br>1213.0242<br>1650.0050 | 1<br>22<br>1<br>1<br>1<br>1<br>25<br>1 |