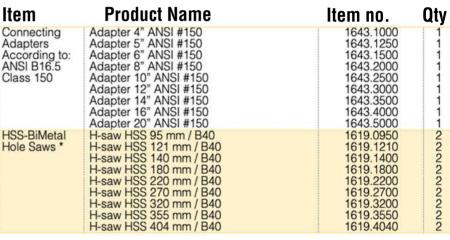

# TONISCO B40 - FL - SET (ANSI150)

DN100 (4") - DN500 (20") Hot tappings

| Item                     | Product Name                                                                                                                                                                                                                             | Item no.                                                                                                                                    | Qty                                    |
|--------------------------|------------------------------------------------------------------------------------------------------------------------------------------------------------------------------------------------------------------------------------------|---------------------------------------------------------------------------------------------------------------------------------------------|----------------------------------------|
| Drive Unit               | Hydraulic Drive B40 Complete                                                                                                                                                                                                             | 1667.0001                                                                                                                                   | 1 1                                    |
| Base Unit                | 2. Feed Device B40, Complete<br>3. Body B40, complete                                                                                                                                                                                    | 1626.0000<br>1628.0000                                                                                                                      | 1                                      |
| Shaft and<br>Accessories | 4. Base shaft 710/930 mm 5. Shaft extension B40 180 mm Shaft screw, normal Shaft washer B40 6. Chuck < 110 mm 6. Chuck > 110 mm 7. Shaft adjusting socket, normal 8. Shaft upper end complete 9. Shaft lower end 6. Chuck > 275 mm       | 1666.0010<br>1666.0050<br>1666.0030<br>1666.0040<br>1666.0080<br>1666.0070<br>1666.0130<br>1666.0160<br>1666.0170<br>1666.0200              | 1<br>3<br>1<br>1<br>1<br>1<br>1<br>1   |
| Pressure<br>Monitoring   | 10. Pressure Monitor Set<br>11. Pressure Relief Hose W.                                                                                                                                                                                  | 1273.0000<br>1264.0210                                                                                                                      | 1                                      |
| Center Drills            | 12. HSS Pilot drill Ø16mm<br>13. HSS Pilot drill Ø20mm<br>14. Central Drill 25mm<br>Retainer ring (Pilot drill 25 mm)                                                                                                                    | 1666.0100<br>1666.0110<br>1666.0106<br>1666.0109                                                                                            | 1<br>2<br>2<br>2<br>1                  |
| Consumables              | 15. Tonisco Sealant Lubricant                                                                                                                                                                                                            | 1269.0010                                                                                                                                   | 1                                      |
| Operating tools          | 16. Adjusting wrench 17. Wrench 30 mm 18. Wrench 36 mm 19. Tonisco Wrench B30 20. Pipe wrench 13 mm 21. Allen key set 2,5-10 mm 22. Chuck Opener B40 23. Shaft Opener B40 24. Shaft opening pin B40 25. Magnet > 75 mm 26. Seeger Pliers | 1200.2106<br>1450.0070<br>1650.0360<br>1450.0170<br>1450.0050<br>1250.0080<br>1650.0020<br>1650.0030<br>1650.0040<br>1213.0242<br>1650.0050 | 1<br>22<br>1<br>1<br>1<br>1<br>25<br>1 |

\*Hole Saws also available for concrete and plastics