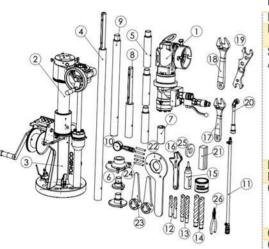

#### **TONISCO B40 HOT TAP MACHINE - TYPICAL SET UP**

# TONISCO B40 - FL - SET (PN10)

DN100 (4") - DN500 (20") Hot tappings

| Item                     | Product Name                                                                                                                                                                                                                             | Item no.                                                                                                                                    | Qty                             |
|--------------------------|------------------------------------------------------------------------------------------------------------------------------------------------------------------------------------------------------------------------------------------|---------------------------------------------------------------------------------------------------------------------------------------------|---------------------------------|
| Drive Unit               | 1. Hydraulic Drive B40 Complete                                                                                                                                                                                                          | 1667.0001                                                                                                                                   | 1 1                             |
| Base Unit                | Feed Device B40, Complete     Body B40, complete                                                                                                                                                                                         | 1626.0000G<br>1628.0000G                                                                                                                    | 1                               |
| Shaft and<br>Accessories | 4. Base shaft 710/930 mm 5. Shaft extension B40 180 mm Shaft screw, normal Shaft washer B40 6. Chuck < 110 mm 6. Chuck > 110 mm 7. Shaft adjusting socket, normal 8. Shaft upper end complete 9. Shaft lower end 6. Chuck > 275 mm       | 1666.0010<br>1666.0050<br>1666.0030<br>1666.0040<br>1666.0080<br>1666.0070<br>1666.0130<br>1666.0160<br>1666.0170<br>1666.0200              | 1<br>3<br>1<br>1<br>1<br>1<br>1 |
| Pressure<br>Monitoring   | 10. Pressure Monitor Set<br>11. Pressure Relief Hose W.                                                                                                                                                                                  | 1273.0000<br>1264.0210                                                                                                                      | 1                               |
| Center Drills            | 12. HSS Pilot drill Ø16mm<br>13. HSS Pilot drill Ø20mm<br>14. Central Drill 25mm<br>Retainer ring (Pilot drill 25 mm)                                                                                                                    | 1666.0100<br>1666.0110<br>1666.0106<br>1666.0109                                                                                            | 1<br>2<br>2<br>2                |
| Consumables              | 15. Tonisco Sealant Lubricant                                                                                                                                                                                                            | 1269.0010                                                                                                                                   | 1                               |
| Operating tools          | 16. Adjusting wrench 17. Wrench 30 mm 18. Wrench 36 mm 19. Tonisco Wrench B30 20. Pipe wrench 13 mm 21. Allen key set 2,5-10 mm 22. Chuck Opener B40 23. Shaft Opener B40 24. Shaft opening pin B40 25. Magnet > 75 mm 26. Seeger Pliers | 1200.2106<br>1450.0070<br>1650.0360<br>1450.0170<br>1450.0050<br>1250.0080<br>1650.0020<br>1650.0030<br>1650.0040<br>1213.0242<br>1650.0050 | 1 2 2 1 1 1 1 2 5 1 1           |