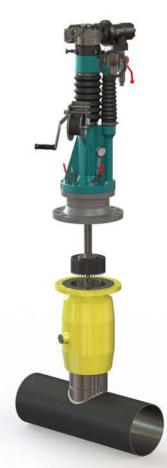

### Description

The lightweight and robust TONISCO B40 Hot Tap Machine Set is designed for making connections to Gas & Oil pipelines, tanks, and plant piping.

By using the TONISCO B40 Hot Tap Machine Set it is possible to make new connections from DN100 (4") - DN500 (20"). All the connections can be made without stopping the flow in the main up to 40 bars (580PSI).

The TONISCO B40 Hot Tap Machine is versatile and easy to operate. With suitable adapters TONISCO B40 can be used for flanged, threaded, or weldable connections.

All TONISCO B40 Hot Tap Machines provide an effective and ecological way of making connections to mains for repairs, relocations, or additions.

#### **Features**

The TONISCO B40 Hot Tap Machine can be used in max. 200°C (390°F) and in pressure up to 40 bar (580PSI). This TONISCO B40 Hot Tap Machine Set is equipped with a hydraulic drive unit and flanged adapters.

TONISCO B40 Hot Tap Machine weighs 25,5kg and it can be operated by two people. TONISCO B40 Hot Tap Machine can be used with a wide range of hole saws, pilot drills, and adapters to fit all main materials and substances.

By using TONISCO B40 Hot Tap Machine it is possible to make pipeline alterations without shutdowns.