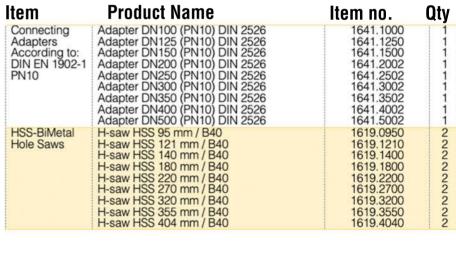

# TONISCO B40 - FL - SET (PN10)

DN100 (4") - DN500 (20") Hot tappings

| Item                     | Product Name                                                                                                                                                                                                                             | Item no.                                                                                                                                    | Qty                             |
|--------------------------|------------------------------------------------------------------------------------------------------------------------------------------------------------------------------------------------------------------------------------------|---------------------------------------------------------------------------------------------------------------------------------------------|---------------------------------|
| Drive Unit               | 1. Hydraulic Drive B40 Complete                                                                                                                                                                                                          | 1667.0001                                                                                                                                   | 1 1                             |
| Base Unit                | Feed Device B40, Complete     Body B40, complete                                                                                                                                                                                         | 1626.0000G<br>1628.0000G                                                                                                                    | 1                               |
| Shaft and<br>Accessories | 4. Base shaft 710/930 mm 5. Shaft extension B40 180 mm Shaft screw, normal Shaft washer B40 6. Chuck < 110 mm 6. Chuck > 110 mm 7. Shaft adjusting socket, normal 8. Shaft upper end complete 9. Shaft lower end 6. Chuck > 275 mm       | 1666.0010<br>1666.0050<br>1666.0030<br>1666.0040<br>1666.0080<br>1666.0070<br>1666.0130<br>1666.0160<br>1666.0170<br>1666.0200              | 1<br>3<br>1<br>1<br>1<br>1<br>1 |
| Pressure<br>Monitoring   | 10. Pressure Monitor Set<br>11. Pressure Relief Hose W.                                                                                                                                                                                  | 1273.0000<br>1264.0210                                                                                                                      | 1                               |
| Center Drills            | 12. HSS Pilot drill Ø16mm<br>13. HSS Pilot drill Ø20mm<br>14. Central Drill 25mm<br>Retainer ring (Pilot drill 25 mm)                                                                                                                    | 1666.0100<br>1666.0110<br>1666.0106<br>1666.0109                                                                                            | 1<br>2<br>2<br>2                |
| Consumables              | 15. Tonisco Sealant Lubricant                                                                                                                                                                                                            | 1269.0010                                                                                                                                   | 1                               |
| Operating tools          | 16. Adjusting wrench 17. Wrench 30 mm 18. Wrench 36 mm 19. Tonisco Wrench B30 20. Pipe wrench 13 mm 21. Allen key set 2,5-10 mm 22. Chuck Opener B40 23. Shaft Opener B40 24. Shaft opening pin B40 25. Magnet > 75 mm 26. Seeger Pliers | 1200.2106<br>1450.0070<br>1650.0360<br>1450.0170<br>1450.0050<br>1250.0080<br>1650.0020<br>1650.0030<br>1650.0040<br>1213.0242<br>1650.0050 | 1 2 2 1 1 1 1 2 5 1 1           |