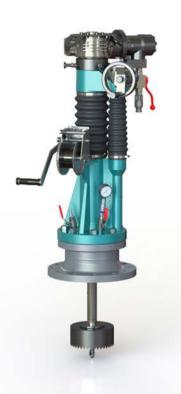

### Description

The lightweight and robust TONISCO B40 Hot Tap Machine Set is designed for making connections to Gas & Oil pipelines, tanks, and plant piping.

By using the TONISCO B40 Hot Tap Machine Set it is possible to make new connections from DN100 (4") - DN500 (20"). All the connections can be made without stopping the flow in the main up to 40 bars (580PSI).

The TONISCO B40 Hot Tap Machine is versatile and easy to operate. With suitable adapters TONISCO B40 can be used for flanged, threaded, or weldable connections.

All TONISCO B40 Hot Tap Machines provide an effective and ecological way of making connections to mains for repairs, relocations, or additions.

#### **Features**

The TONISCO B40 Hot Tap Machine can be used in max. 200°C (390°F) and in pressure up to 40 bar (580PSI). This TONISCO B40 Hot Tap Machine Set is equipped with a hydraulic drive unit and flanged adapters.

TONISCO B40 Hot Tap Machine weighs 25,5kg and it can be operated by two people. TONISCO B40 Hot Tap Machine can be used with a wide range of hole saws, pilot drills, and adapters to fit all main materials and substances.

By using TONISCO B40 Hot Tap Machine it is possible to make pipeline alterations without shutdowns.