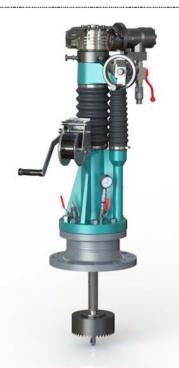

### Description

The lightweight and robust TONISCO B40 Hot Tap Machine Set is designed for making connections to Gas & Oil pipelines, tanks, and plant piping.

By using the TONISCO B40 Hot Tap Machine Set it is possible to make new connections from DN100 (4") - DN500 (20"). All the connections can be made without stopping the flow in the main up to 40 bars (580PSI).

The TONISCO B40 Hot Tap Machine is versatile and easy to operate. With suitable adapters TONISCO B40 can be used for flanged, threaded, or weldable connections.

All TONISCO B40 Hot Tap Machines provide an effective and ecological way of making connections to mains for repairs, relocations, or additions.

#### **Features**

The TONISCO B40 Hot Tap Machine can be used in max. 200°C (390°F) and in pressure up to 40 bar (580PSI). This TONISCO B40 Hot Tap Machine Set is equipped with a hydraulic drive unit and flanged adapters.

TONISCO B40 Hot Tap Machine weighs 25,5kg and it can be operated by two people. TONISCO B40 Hot Tap Machine can be used with a wide range of hole saws, pilot drills, and adapters to fit all main materials and substances.

By using TONISCO B40 Hot Tap Machine it is possible to make pipeline alterations without shutdowns.