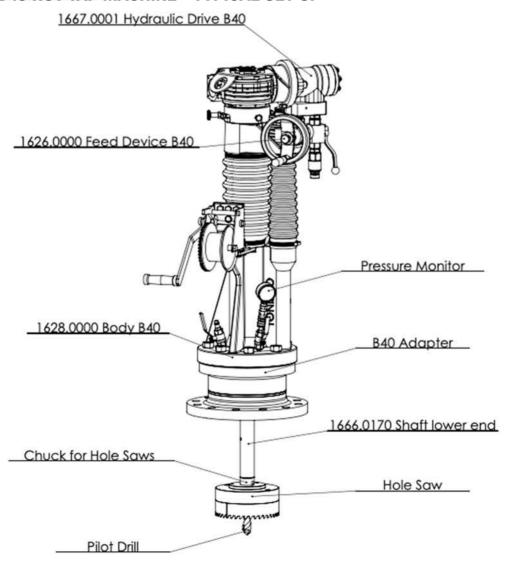

#### **TONISCO B40 HOT TAP MACHINE - TYPICAL SET UP**

## 1600.0000-FL-D-S-G-H

# TONISCO B40 - FL - SET (PN10)

DN100 (4") - DN500 (20") Hot tappings

| Item                     | Product Name                                                                                                                                                                                                                             | Item no.                                                                                                                                    | Qty                             |
|--------------------------|------------------------------------------------------------------------------------------------------------------------------------------------------------------------------------------------------------------------------------------|---------------------------------------------------------------------------------------------------------------------------------------------|---------------------------------|
| Drive Unit               | 1. Hydraulic Drive B40 Complete                                                                                                                                                                                                          | 1667.0001                                                                                                                                   | 1 1                             |
| Base Unit                | Feed Device B40, Complete     Body B40, complete                                                                                                                                                                                         | 1626.0000G<br>1628.0000G                                                                                                                    | 1                               |
| Shaft and<br>Accessories | 4. Base shaft 710/930 mm 5. Shaft extension B40 180 mm Shaft screw, normal Shaft washer B40 6. Chuck < 110 mm 6. Chuck > 110 mm 7. Shaft adjusting socket, normal 8. Shaft upper end complete 9. Shaft lower end 6. Chuck > 275 mm       | 1666.0010<br>1666.0050<br>1666.0030<br>1666.0040<br>1666.0080<br>1666.0070<br>1666.0130<br>1666.0160<br>1666.0170<br>1666.0200              | 1<br>3<br>1<br>1<br>1<br>1<br>1 |
| Pressure<br>Monitoring   | 10. Pressure Monitor Set<br>11. Pressure Relief Hose W.                                                                                                                                                                                  | 1273.0000<br>1264.0210                                                                                                                      | 1                               |
| Center Drills            | 12. HSS Pilot drill Ø16mm<br>13. HSS Pilot drill Ø20mm<br>14. Central Drill 25mm<br>Retainer ring (Pilot drill 25 mm)                                                                                                                    | 1666.0100<br>1666.0110<br>1666.0106<br>1666.0109                                                                                            | 1<br>2<br>2<br>2                |
| Consumables              | 15. Tonisco Sealant Lubricant                                                                                                                                                                                                            | 1269.0010                                                                                                                                   | 1                               |
| Operating tools          | 16. Adjusting wrench 17. Wrench 30 mm 18. Wrench 36 mm 19. Tonisco Wrench B30 20. Pipe wrench 13 mm 21. Allen key set 2,5-10 mm 22. Chuck Opener B40 23. Shaft Opener B40 24. Shaft opening pin B40 25. Magnet > 75 mm 26. Seeger Pliers | 1200.2106<br>1450.0070<br>1650.0360<br>1450.0170<br>1450.0050<br>1250.0080<br>1650.0020<br>1650.0030<br>1650.0040<br>1213.0242<br>1650.0050 | 1 2 2 1 1 1 1 2 5 1 1           |