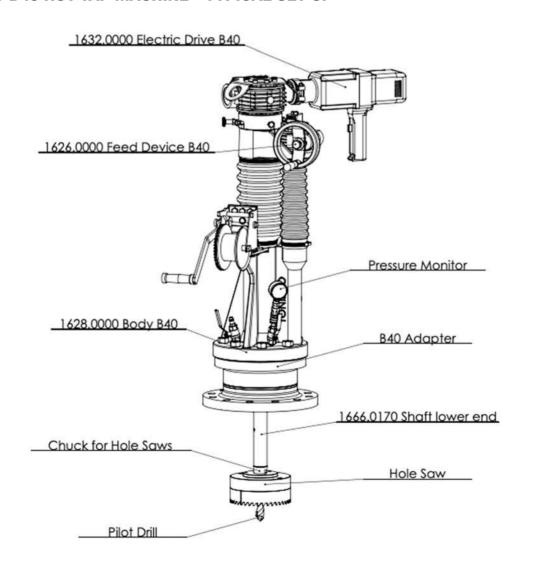

#### TONISCO B40 HOT TAP MACHINE - TYPICAL SET UP

# TONISCO B40 - FL - SET (ANSI300)

DN100 (4") - DN500 (20") Hot tappings

| Item                     | <b>Product Name</b>                                                                                                                                                                                                                      | Item no.                                                                                                                                    | Qty                 |
|--------------------------|------------------------------------------------------------------------------------------------------------------------------------------------------------------------------------------------------------------------------------------|---------------------------------------------------------------------------------------------------------------------------------------------|---------------------|
| Drive Unit               | Electric Drive B40 Complete                                                                                                                                                                                                              | 1632.0000                                                                                                                                   | 1                   |
| Base Unit                | 2. Feed Device B40, Complete 3. Body B40, complete                                                                                                                                                                                       | 1626.0000<br>1628.0000                                                                                                                      | 1                   |
| Shaft and<br>Accessories | 4. Base shaft 710/930 mm<br>5. Shaft extension B40 180 mm<br>Shaft screw, normal                                                                                                                                                         | 1666.0010<br>1666.0050<br>1666.0030                                                                                                         | 1 3                 |
|                          | Shaft washer B40<br>6. Chuck < 110 mm<br>6. Chuck > 110 mm                                                                                                                                                                               | 1666.0030<br>1666.0040<br>1666.0080<br>1666.0070                                                                                            | 1                   |
|                          | 7. Shaft adjusting socket, normal<br>8. Shaft upper end complete<br>9. Shaft lower end                                                                                                                                                   | 1666.0130<br>1666.0160<br>1666.0170                                                                                                         | 1 1                 |
| Pressure<br>Monitoring   | 6. Chuck > 275 mm 10. Pressure Monitor Set 11. Pressure Relief Hose W.                                                                                                                                                                   | 1666.0200<br>1273.0000<br>1264.0210                                                                                                         | 1                   |
| Center Drills            | 12. HSS Pilot drill Ø16mm<br>13. HSS Pilot drill Ø20mm<br>14. Central Drill 25mm<br>Retainer ring (Pilot drill 25 mm)                                                                                                                    | 1666.0100<br>1666.0110<br>1666.0106<br>1666.0109                                                                                            | 1 2 2 2 1           |
| Consumables              | 15. Tonisco Sealant Lubricant                                                                                                                                                                                                            | 1269.0010                                                                                                                                   | 1                   |
| Operating tools          | 16. Adjusting wrench 17. Wrench 30 mm 18. Wrench 36 mm 19. Tonisco Wrench B30 20. Pipe wrench 13 mm 21. Allen key set 2,5-10 mm 22. Chuck Opener B40 23. Shaft Opener B40 24. Shaft opening pin B40 25. Magnet > 75 mm 26. Seeger Pliers | 1200.2106<br>1450.0070<br>1650.0360<br>1450.0170<br>1450.0050<br>1250.0080<br>1650.0020<br>1650.0030<br>1650.0040<br>1213.0242<br>1650.0050 | 1 2 2 1 1 1 2 5 1 1 |