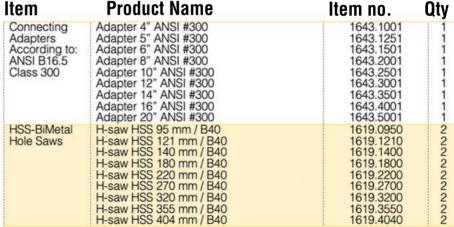

| 1269.0010                                                                                                                                   | 1                   |
| Operating tools          | 16. Adjusting wrench 17. Wrench 30 mm 18. Wrench 36 mm 19. Tonisco Wrench B30 20. Pipe wrench 13 mm 21. Allen key set 2,5-10 mm 22. Chuck Opener B40 23. Shaft Opener B40 24. Shaft opening pin B40 25. Magnet > 75 mm 26. Seeger Pliers | 1200.2106<br>1450.0070<br>1650.0360<br>1450.0170<br>1450.0050<br>1250.0080<br>1650.0020<br>1650.0030<br>1650.0040<br>1213.0242<br>1650.0050 | 1 2 2 1 1 1 2 5 1 1 |