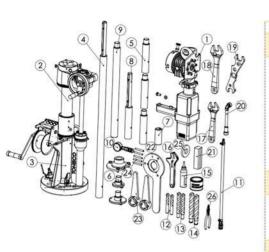

# TONISCO B40 - FL - SET (ANSI300)

DN100 (4") - DN500 (20") Hot tappings

| Item                     | <b>Product Name</b>                                                                                                                                                                                                                      | Item no.                                                                                                                                    | Qty                 |
|--------------------------|------------------------------------------------------------------------------------------------------------------------------------------------------------------------------------------------------------------------------------------|---------------------------------------------------------------------------------------------------------------------------------------------|---------------------|
| Drive Unit               | Electric Drive B40 Complete                                                                                                                                                                                                              | 1632.0000                                                                                                                                   | 1                   |
| Base Unit                | 2. Feed Device B40, Complete 3. Body B40, complete                                                                                                                                                                                       | 1626.0000<br>1628.0000                                                                                                                      | 1                   |
| Shaft and<br>Accessories | 4. Base shaft 710/930 mm<br>5. Shaft extension B40 180 mm<br>Shaft screw, normal                                                                                                                                                         | 1666.0010<br>1666.0050<br>1666.0030                                                                                                         | 1 3                 |
|                          | Shaft washer B40<br>6. Chuck < 110 mm<br>6. Chuck > 110 mm                                                                                                                                                                               | 1666.0030<br>1666.0040<br>1666.0080<br>1666.0070                                                                                            | 1                   |
|                          | 7. Shaft adjusting socket, normal<br>8. Shaft upper end complete<br>9. Shaft lower end                                                                                                                                                   | 1666.0130<br>1666.0160<br>1666.0170                                                                                                         | 1 1                 |
| Pressure<br>Monitoring   | 6. Chuck > 275 mm 10. Pressure Monitor Set 11. Pressure Relief Hose W.                                                                                                                                                                   | 1666.0200<br>1273.0000<br>1264.0210                                                                                                         | 1                   |
| Center Drills            | 12. HSS Pilot drill Ø16mm<br>13. HSS Pilot drill Ø20mm<br>14. Central Drill 25mm<br>Retainer ring (Pilot drill 25 mm)                                                                                                                    | 1666.0100<br>1666.0110<br>1666.0106<br>1666.0109                                                                                            | 1 2 2 2 1           |
| Consumables              | 15. Tonisco Sealant Lubricant                                                                                                                                                                                                            | 1269.0010                                                                                                                                   | 1                   |
| Operating tools          | 16. Adjusting wrench 17. Wrench 30 mm 18. Wrench 36 mm 19. Tonisco Wrench B30 20. Pipe wrench 13 mm 21. Allen key set 2,5-10 mm 22. Chuck Opener B40 23. Shaft Opener B40 24. Shaft opening pin B40 25. Magnet > 75 mm 26. Seeger Pliers | 1200.2106<br>1450.0070<br>1650.0360<br>1450.0170<br>1450.0050<br>1250.0080<br>1650.0020<br>1650.0030<br>1650.0040<br>1213.0242<br>1650.0050 | 1 2 2 1 1 1 2 5 1 1 |