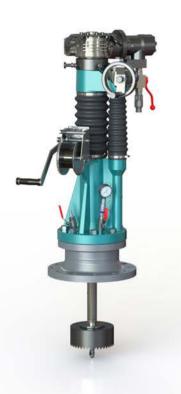

# Description

The lightweight and robust TONISCO B40 Hot Tap Machine Set is designed for making connections to Gas & Oil pipelines, tanks, and plant piping.

By using the TONISCO B40 Hot Tap Machine Set it is possible to make new connections from DN100 (4") - DN500 (20"). All the connections can be made without stopping the flow in the main up to 40 bars (580PSI).

The TONISCO B40 Hot Tap Machine is versatile and easy to operate. With suitable adapters TONISCO B40 can be used for flanged, threaded, or weldable connections.

All TONISCO B40 Hot Tap Machines provide an effective and ecological way of making connections to mains for repairs, relocations, or additions.

#### **Features**

The TONISCO B40 Hot Tap Machine can be used in max. 200°C (390°F) and in pressure up to 40 bar (580PSI). This TONISCO B40 Hot Tap Machine Set is equipped with a hydraulic drive unit and flanged adapters.

TONISCO B40 Hot Tap Machine weighs 25,5kg and it can be operated by two people. TONISCO B40 Hot Tap Machine can be used with a wide range of hole saws, pilot drills, and adapters to fit all main materials and substances.