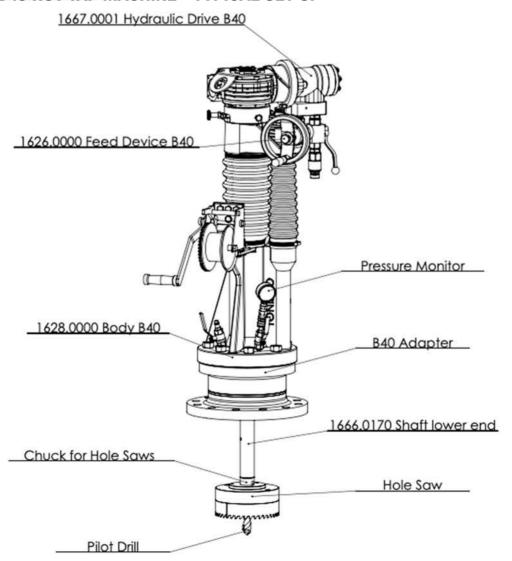

#### **TONISCO B40 HOT TAP MACHINE - TYPICAL SET UP**

# 1600.0001-FL-A-S-G-H

# TONISCO B40 - FL - SET (ANSI300)

DN100 (4") - DN500 (20") Hot tappings

| Item                     | Product Name                                                                                                                                                                                                                             | Item no.                                                                                                                                    | Qty                             |
|--------------------------|------------------------------------------------------------------------------------------------------------------------------------------------------------------------------------------------------------------------------------------|---------------------------------------------------------------------------------------------------------------------------------------------|---------------------------------|
| Drive Unit               | 1. Hydraulic Drive B40 Complete                                                                                                                                                                                                          | 1667.0001                                                                                                                                   | 1                               |
| Base Unit                | Feed Device B40, Complete     Body B40, complete                                                                                                                                                                                         | 1626.0000G<br>1628.0000G                                                                                                                    | 1                               |
| Shaft and<br>Accessories | 4. Base shaft 710/930 mm 5. Shaft extension B40 180 mm Shaft screw, normal Shaft washer B40 6. Chuck < 110 mm 6. Chuck > 110 mm 7. Shaft adjusting socket, normal 8. Shaft upper end complete 9. Shaft lower end 6. Chuck > 275 mm       | 1666.0010<br>1666.0050<br>1666.0030<br>1666.0040<br>1666.0070<br>1666.0130<br>1666.0130<br>1666.0170<br>1666.0170                           | 1<br>3<br>1<br>1<br>1<br>1<br>1 |
| Pressure<br>Monitoring   | Pressure Monitor Set     Pressure Relief Hose W.                                                                                                                                                                                         | 1273.0000<br>1264.0210                                                                                                                      | 1                               |
| Center Drills            | 12. HSS Pilot drill Ø16mm<br>13. HSS Pilot drill Ø20mm<br>14. Central Drill 25mm<br>Retainer ring (Pilot drill 25 mm)                                                                                                                    | 1666.0100<br>1666.0110<br>1666.0106<br>1666.0109                                                                                            | 1<br>2<br>2<br>2<br>1           |
| Consumables              | 15. Tonisco Sealant Lubricant                                                                                                                                                                                                            | 1269.0010                                                                                                                                   | 1                               |
| Operating tools          | 16. Adjusting wrench 17. Wrench 30 mm 18. Wrench 36 mm 19. Tonisco Wrench B30 20. Pipe wrench 13 mm 21. Allen key set 2,5-10 mm 22. Chuck Opener B40 23. Shaft Opener B40 24. Shaft opening pin B40 25. Magnet > 75 mm 26. Seeger Pliers | 1200.2106<br>1450.0070<br>1650.0360<br>1450.0170<br>1450.0050<br>1250.0080<br>1650.0020<br>1650.0030<br>1650.0040<br>1213.0242<br>1650.0050 | 1 1 2 2 1 1 1 1 2 5 1 1         |