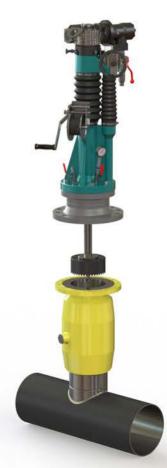

# Description

The lightweight and robust TONISCO B40 Hot Tap Machine Set is designed for making connections to Gas & Oil pipelines, tanks, and plant piping.

By using the TONISCO B40 Hot Tap Machine Set it is possible to make new connections from DN100 (4") - DN500 (20"). All the connections can be made without stopping the flow in the main up to 40 bars (580PSI).

The TONISCO B40 Hot Tap Machine is versatile and easy to operate. With suitable adapters TONISCO B40 can be used for flanged, threaded, or weldable connections.

All TONISCO B40 Hot Tap Machines provide an effective and ecological way of making connections to mains for repairs, relocations, or additions.

By using TONISCO B40 Hot Tap Machine it is possible to make pipeline alterations without shutdowns.