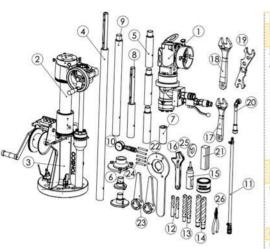

#### **TONISCO B40 HOT TAP MACHINE - TYPICAL SET UP**

# 1600.0001-FL-A-S-G-H

# TONISCO B40 - FL - SET (ANSI300)

DN100 (4") - DN500 (20") Hot tappings

| Item                     | Product Name                                                                                                                                                                                                                             | Item no.                                                                                                                                    | Qty                             |
|--------------------------|------------------------------------------------------------------------------------------------------------------------------------------------------------------------------------------------------------------------------------------|---------------------------------------------------------------------------------------------------------------------------------------------|---------------------------------|
| Drive Unit               | 1. Hydraulic Drive B40 Complete                                                                                                                                                                                                          | 1667.0001                                                                                                                                   | 1                               |
| Base Unit                | Feed Device B40, Complete     Body B40, complete                                                                                                                                                                                         | 1626.0000G<br>1628.0000G                                                                                                                    | 1                               |
| Shaft and<br>Accessories | 4. Base shaft 710/930 mm 5. Shaft extension B40 180 mm Shaft screw, normal Shaft washer B40 6. Chuck < 110 mm 6. Chuck > 110 mm 7. Shaft adjusting socket, normal 8. Shaft upper end complete 9. Shaft lower end 6. Chuck > 275 mm       | 1666.0010<br>1666.0050<br>1666.0030<br>1666.0040<br>1666.0070<br>1666.0130<br>1666.0130<br>1666.0170<br>1666.0170                           | 1<br>3<br>1<br>1<br>1<br>1<br>1 |
| Pressure<br>Monitoring   | Pressure Monitor Set     Pressure Relief Hose W.                                                                                                                                                                                         | 1273.0000<br>1264.0210                                                                                                                      | 1                               |
| Center Drills            | 12. HSS Pilot drill Ø16mm<br>13. HSS Pilot drill Ø20mm<br>14. Central Drill 25mm<br>Retainer ring (Pilot drill 25 mm)                                                                                                                    | 1666.0100<br>1666.0110<br>1666.0106<br>1666.0109                                                                                            | 1<br>2<br>2<br>2<br>1           |
| Consumables              | 15. Tonisco Sealant Lubricant                                                                                                                                                                                                            | 1269.0010                                                                                                                                   | 1                               |
| Operating tools          | 16. Adjusting wrench 17. Wrench 30 mm 18. Wrench 36 mm 19. Tonisco Wrench B30 20. Pipe wrench 13 mm 21. Allen key set 2,5-10 mm 22. Chuck Opener B40 23. Shaft Opener B40 24. Shaft opening pin B40 25. Magnet > 75 mm 26. Seeger Pliers | 1200.2106<br>1450.0070<br>1650.0360<br>1450.0170<br>1450.0050<br>1250.0080<br>1650.0020<br>1650.0030<br>1650.0040<br>1213.0242<br>1650.0050 | 1 1 2 2 1 1 1 1 2 5 1 1         |