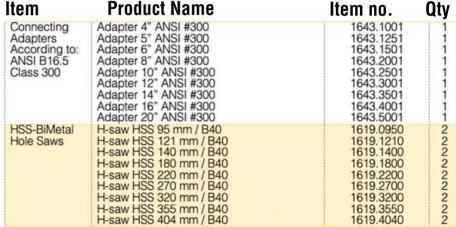

# TONISCO B40 - FL - SET (ANSI300)

DN100 (4") - DN500 (20") Hot tappings

| Item                     | Product Name                                                                                                                                                                                                                             | Item no.                                                                                                                                    | Qty                             |
|--------------------------|------------------------------------------------------------------------------------------------------------------------------------------------------------------------------------------------------------------------------------------|---------------------------------------------------------------------------------------------------------------------------------------------|---------------------------------|
| Drive Unit               | 1. Hydraulic Drive B40 Complete                                                                                                                                                                                                          | 1667.0001                                                                                                                                   | 1                               |
| Base Unit                | Feed Device B40, Complete     Body B40, complete                                                                                                                                                                                         | 1626.0000G<br>1628.0000G                                                                                                                    | 1                               |
| Shaft and<br>Accessories | 4. Base shaft 710/930 mm 5. Shaft extension B40 180 mm Shaft screw, normal Shaft washer B40 6. Chuck < 110 mm 6. Chuck > 110 mm 7. Shaft adjusting socket, normal 8. Shaft upper end complete 9. Shaft lower end 6. Chuck > 275 mm       | 1666.0010<br>1666.0050<br>1666.0030<br>1666.0040<br>1666.0070<br>1666.0130<br>1666.0130<br>1666.0170<br>1666.0170                           | 1<br>3<br>1<br>1<br>1<br>1<br>1 |
| Pressure<br>Monitoring   | Pressure Monitor Set     Pressure Relief Hose W.                                                                                                                                                                                         | 1273.0000<br>1264.0210                                                                                                                      | 1                               |
| Center Drills            | 12. HSS Pilot drill Ø16mm<br>13. HSS Pilot drill Ø20mm<br>14. Central Drill 25mm<br>Retainer ring (Pilot drill 25 mm)                                                                                                                    | 1666.0100<br>1666.0110<br>1666.0106<br>1666.0109                                                                                            | 1<br>2<br>2<br>2<br>1           |
| Consumables              | 15. Tonisco Sealant Lubricant                                                                                                                                                                                                            | 1269.0010                                                                                                                                   | 1                               |
| Operating tools          | 16. Adjusting wrench 17. Wrench 30 mm 18. Wrench 36 mm 19. Tonisco Wrench B30 20. Pipe wrench 13 mm 21. Allen key set 2,5-10 mm 22. Chuck Opener B40 23. Shaft Opener B40 24. Shaft opening pin B40 25. Magnet > 75 mm 26. Seeger Pliers | 1200.2106<br>1450.0070<br>1650.0360<br>1450.0170<br>1450.0050<br>1250.0080<br>1650.0020<br>1650.0030<br>1650.0040<br>1213.0242<br>1650.0050 | 1 1 2 2 1 1 1 1 2 5 1 1         |