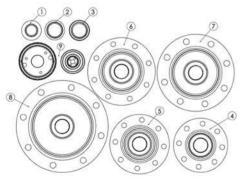

| Item                   | <b>Product Name</b>                                                                                                                                                                                                   | Item no.                                                                                                                          | Qty                                     |
|------------------------|-----------------------------------------------------------------------------------------------------------------------------------------------------------------------------------------------------------------------|-----------------------------------------------------------------------------------------------------------------------------------|-----------------------------------------|
| Connecting<br>Adapters | 1. Adapter NPT 1 ½" 2. Adapter NPT 2" 3. Adapter NPT 2 ½" 4. Adapter 3" ANSI #150 5. Adapter 4" ANSI #150 6. Adapter 5" ANSI #150 7. Adapter 6" ANSI #150 8. Adapter 8" ANSI #150                                     | 1239.0400NPT<br>1239.0500NPT<br>1239.0650NPT<br>1239.0800A150<br>1239.1000A150<br>1439.1250A150<br>1439.1500A150<br>1439.2000A150 | 1 1 1 1 1 1 1 1 1 1 1 1 1 1 1 1 1 1 1 1 |
| Hole Saws              | 9. HSS-BiMetal Hole Saws * Hole Saw HSS Jr. 38 mm Hole Saw HSS Jr. 44 mm Hole Saw HSS Jr. 57 mm Hole Saw HSS Jr. 76 mm Hole Saw HSS Jr. 89 mm Hole Saw HSS B30 121 mm Hole Saw HSS B30 140 mm Hole Saw HSS B30 180 mm | 1219.0380<br>1219.0440<br>1219.0570<br>1219.0760<br>1219.0890<br>1619.1210<br>1619.1400<br>1619.1800                              | 22222222222                             |

<sup>\*</sup>Hole Saws also available for concrete and plastics