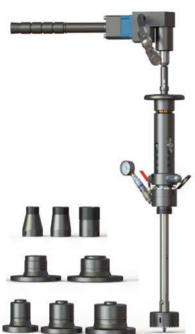

### Description

The lightweight and robust TONISCO B30 Hot Tap Machine Set is designed for making connections to Water pipelines, tanks, and plant piping.

By using the TONISCO B30 Hot Tap Machine Set it is possible to make new connections from DN40 (1 1/2") - DN200 (8"). All the connections can be made without stopping the flow in the main up to 40 bars (580PSI).

The TONISCO B30 Hot Tap Machine is versatile and easy to operate. With suitable adapters TONISCO B30 can be used for flanged, threaded, or weldable connections.

All TONISCO B30 Hot Tap Machines provide an effective and ecological way of making connections to mains for repairs, relocations, or additions.

TONISCO B30 Hot Tap Machine weighs 15,5kg and it can be operated by one person. TONISCO B30 Hot Tap Machine can be used with a wide range of hole saws, pilot drills, and adapters to fit all main materials and substances.