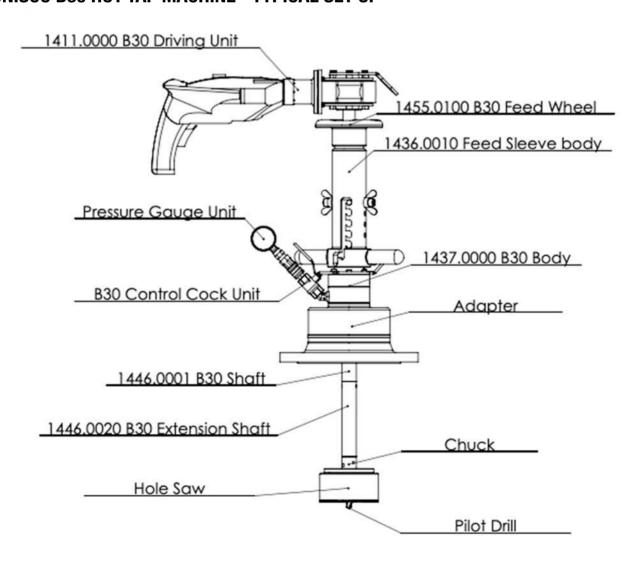

#### **TONISCO B30 HOT TAP MACHINE - TYPICAL SET UP**

# TONISCO B30 - T-FL - SET (NPT & ANSI150)

DN40 (1 1/2") - DN200 (8") Hot tappings

| Item                     | Product Name                                                                                                                                                                                                                | Item no.                                                                                                                                    | Qty              |
|--------------------------|-----------------------------------------------------------------------------------------------------------------------------------------------------------------------------------------------------------------------------|---------------------------------------------------------------------------------------------------------------------------------------------|------------------|
| Drive Unit               | 1. Hydraulic Drive B30 Complete                                                                                                                                                                                             | 1467.0000HD                                                                                                                                 | 1 1              |
| Base Unit                | 2. Feed Device B30, Complete<br>3. Body B30, complete                                                                                                                                                                       | 1455.0000<br>1437.0000                                                                                                                      | 1                |
| Shaft and<br>Accessories | 4. Base Shaft B30 Gear Fastening Screw Shaft Extension Socket Chuck for Hole-Saws < 102 mm 5. Chuck for Hole-saws > 102 mm Magnet for JR./B30 Washer 6. Shaft extension B30                                                 | 1446.0001<br>1446.0070<br>1446.0080<br>1446.0030<br>1446.0040<br>1213.0240<br>1446.0090                                                     | 1 1 1 1 1 3      |
| Pressure<br>Monitoring   | 7. Pressure Monitoring Set<br>8. Pressure Relief Hose W.                                                                                                                                                                    | 1273.0000<br>1264.0210                                                                                                                      | 1                |
| Center Drills            | Pilot Drill B30-HSS Long (120mm)<br>Pilot Drill B30-HSS Normal (100mm)                                                                                                                                                      | 1446.0050M19<br>1446.0060M19                                                                                                                | 2 2              |
| Consumables              | Tonisco Sealant Lubricant                                                                                                                                                                                                   | 1269.0010                                                                                                                                   | 1                |
| Operating tools          | 10. Tonisco Wrench B30 11. Tonisco Wrench 72 Allen key 3mm Allen key 4mm Allen key 5mm Shaft Opening Pin Jr./B30 11. Accessory Box B30 12. Shaft Brake B30 Magnet > 45mm Socket Wrench 1/4" Socket 13mm 1/4" Extension 1/4" | 1450.0170<br>1450.0175<br>1250.0010<br>1213.0110<br>1250.0020<br>1213.0040<br>1274.0010<br>1447.0120<br>1213.0241<br>1450.0041<br>1450.0043 | 2111151111111111 |