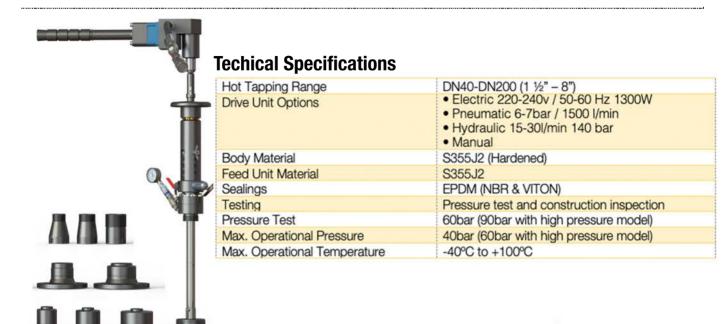

# Features

The TONISCO B30 Hot Tap Machine can be used in max. 200°C (390°F) and in pressure up to 40 bar (580PSI). This TONISCO B30 Hot Tap Machine Set is equipped with an hydraulic drive unit, flanged and threaded adapters.

## **TONISCO B30 HOT TAPPING SYSTEM SPECIFICATIONS**