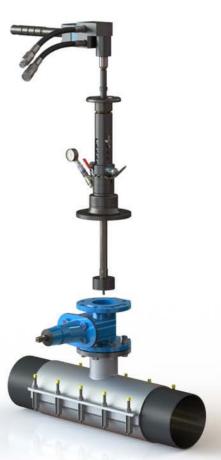

### Description

The lightweight and robust TONISCO B30 Hot Tap Machine Set is designed for making connections to Water pipelines, tanks, and plant piping.

By using the TONISCO B30 Hot Tap Machine Set it is possible to make new connections from DN40 (1 1/2") - DN200 (8"). All the connections can be made without stopping the flow in the main up to 40 bars (580PSI).

The TONISCO B30 Hot Tap Machine is versatile and easy to operate. With suitable adapters TONISCO B30 can be used for flanged, threaded, or weldable connections.

All TONISCO B30 Hot Tap Machines provide an effective and ecological way of making connections to mains for repairs, relocations, or additions.

By using TONISCO B30 Hot Tap Machine it is possible to make pipeline alterations without shutdowns.