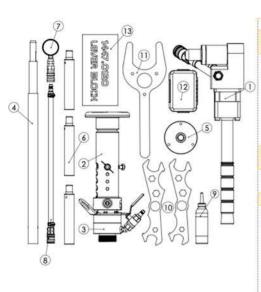

#### **TONISCO B30 HOT TAP MACHINE - TYPICAL SET UP**

# TONISCO B30 - T-FL - SET (NPT & ANSI150)

DN40 (1 1/2") - DN200 (8") Hot tappings

| Item                     | Product Name                                                                                                                                                                                                                | Item no.                                                                                                                                    | Qty              |
|--------------------------|-----------------------------------------------------------------------------------------------------------------------------------------------------------------------------------------------------------------------------|---------------------------------------------------------------------------------------------------------------------------------------------|------------------|
| Drive Unit               | 1. Hydraulic Drive B30 Complete                                                                                                                                                                                             | 1467.0000HD                                                                                                                                 | 1 1              |
| Base Unit                | 2. Feed Device B30, Complete<br>3. Body B30, complete                                                                                                                                                                       | 1455.0000<br>1437.0000                                                                                                                      | 1                |
| Shaft and<br>Accessories | 4. Base Shaft B30 Gear Fastening Screw Shaft Extension Socket Chuck for Hole-Saws < 102 mm 5. Chuck for Hole-saws > 102 mm Magnet for JR./B30 Washer 6. Shaft extension B30                                                 | 1446.0001<br>1446.0070<br>1446.0080<br>1446.0030<br>1446.0040<br>1213.0240<br>1446.0090                                                     | 1 1 1 1 1 3      |
| Pressure<br>Monitoring   | 7. Pressure Monitoring Set<br>8. Pressure Relief Hose W.                                                                                                                                                                    | 1273.0000<br>1264.0210                                                                                                                      | 1                |
| Center Drills            | Pilot Drill B30-HSS Long (120mm)<br>Pilot Drill B30-HSS Normal (100mm)                                                                                                                                                      | 1446.0050M19<br>1446.0060M19                                                                                                                | 2 2              |
| Consumables              | Tonisco Sealant Lubricant                                                                                                                                                                                                   | 1269.0010                                                                                                                                   | 1                |
| Operating tools          | 10. Tonisco Wrench B30 11. Tonisco Wrench 72 Allen key 3mm Allen key 4mm Allen key 5mm Shaft Opening Pin Jr./B30 11. Accessory Box B30 12. Shaft Brake B30 Magnet > 45mm Socket Wrench 1/4" Socket 13mm 1/4" Extension 1/4" | 1450.0170<br>1450.0175<br>1250.0010<br>1213.0110<br>1250.0020<br>1213.0040<br>1274.0010<br>1447.0120<br>1213.0241<br>1450.0041<br>1450.0043 | 2111151111111111 |

| Item                   | <b>Product Name</b>                                                                                                                                                                                                   | Item no.                                                                                                                          | Qty                                     |
|------------------------|-----------------------------------------------------------------------------------------------------------------------------------------------------------------------------------------------------------------------|-----------------------------------------------------------------------------------------------------------------------------------|-----------------------------------------|
| Connecting<br>Adapters | 1. Adapter NPT 1 ½" 2. Adapter NPT 2" 3. Adapter NPT 2 ½" 4. Adapter 3" ANSI #150 5. Adapter 4" ANSI #150 6. Adapter 5" ANSI #150 7. Adapter 6" ANSI #150 8. Adapter 8" ANSI #150                                     | 1239.0400NPT<br>1239.0500NPT<br>1239.0650NPT<br>1239.0800A150<br>1239.1000A150<br>1439.1250A150<br>1439.1500A150<br>1439.2000A150 | 1 1 1 1 1 1 1 1 1 1 1 1 1 1 1 1 1 1 1 1 |
| Hole Saws              | 9. HSS-BiMetal Hole Saws * Hole Saw HSS Jr. 38 mm Hole Saw HSS Jr. 44 mm Hole Saw HSS Jr. 57 mm Hole Saw HSS Jr. 76 mm Hole Saw HSS Jr. 89 mm Hole Saw HSS B30 121 mm Hole Saw HSS B30 140 mm Hole Saw HSS B30 180 mm | 1219.0380<br>1219.0440<br>1219.0570<br>1219.0760<br>1219.0890<br>1619.1210<br>1619.1400<br>1619.1800                              | 22222222222                             |