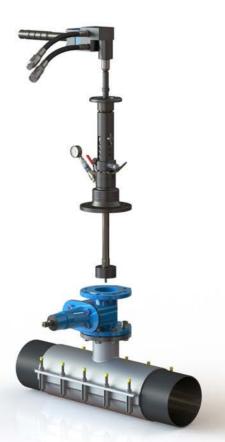

The TONISCO B30 Hot Tap Machine is versatile and easy to operate. With suitable adapters TONISCO B30 can be used for flanged, threaded, or weldable connections.

All TONISCO B30 Hot Tap Machines provide an effective and ecological way of making connections to mains for repairs, relocations, or additions.

By using TONISCO B30 Hot Tap Machine it is possible to make pipeline alterations without shutdowns.