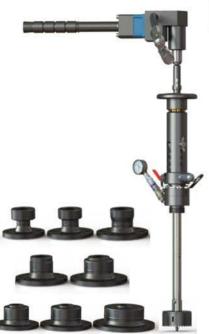

## Description

The lightweight and robust TONISCO B30 Hot Tap Machine Set is designed for making connections to Water pipelines, tanks, and plant piping.

By using the TONISCO B30 Hot Tap Machine Set it is possible to make new connections from DN40 (1 1/2") - DN200 (8"). All the connections can be made without stopping the flow in the main up to 40 bars (580PSI).

The TONISCO B30 Hot Tap Machine is versatile and easy to operate. With suitable adapters TONISCO B30 can be used for flanged, threaded, or weldable connections.

All TONISCO B30 Hot Tap Machines provide an effective and ecological way of making connections to mains for repairs, relocations, or additions.

TONISCO B30 Hot Tap Machine weighs 15,5kg and it can be operated by one person. TONISCO B30 Hot Tap Machine can be used with a wide range of hole saws, pilot drills, and adapters to fit all main materials and substances.