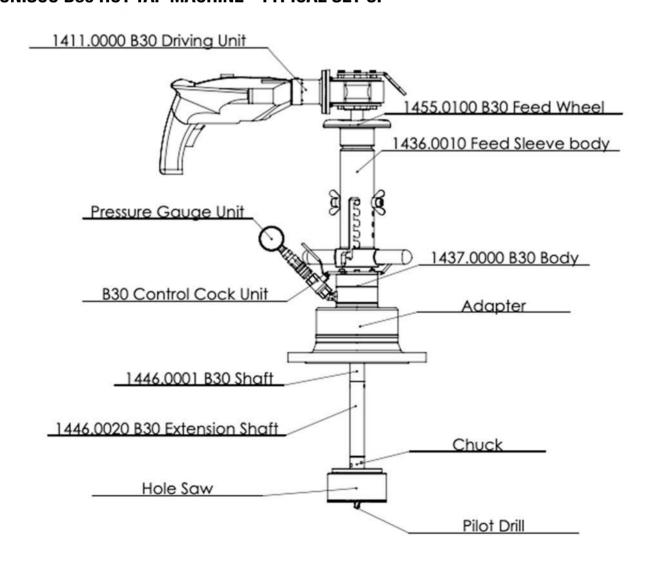

All TONISCO B30 Hot Tap Machines provide an effective and ecological way of making connections to mains for repairs, relocations, or additions.

## Features

The TONISCO B30 Hot Tap Machine can be used in max. 200°C (390°F) and in pressure up to 40 bar (580PSI). This TONISCO B30 Hot Tap Machine Set is equipped with an hydraulic drive unit and flanged adapters.

TONISCO B30 Hot Tap Machine weighs 15,5kg and it can be operated by one person. TONISCO B30 Hot Tap Machine can be used with a wide range of hole saws, pilot drills, and adapters to fit all main materials and substances.

By using TONISCO B30 Hot Tap Machine it is possible to make pipeline alterations without shutdowns.







#### TONISCO B30 HOT TAPPING SYSTEM SPECIFICATIONS



#### TONISCO B30 HOT TAP MACHINE - TYPICAL SET UP





# 1400.0000-FL-A-S-W-H



# TONISCO B30 - FL - SET (ANSI150)

DN40 (1 1 /2") - DN200 (8") Hot tappings



| Item                     | Product Name                                                                                                                                                                                                                       | Item no.                                                                                                                                    | Qty             |
|--------------------------|------------------------------------------------------------------------------------------------------------------------------------------------------------------------------------------------------------------------------------|---------------