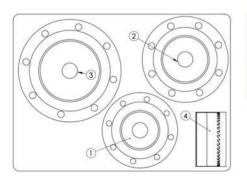

<sup>\*</sup>Hole Saws also available for concrete and plastics

| Connecting<br>Adapters | 1. Adapter 5" ANSI #150<br>2. Adapter 6" ANSI #150<br>3. Adapter 8" ANSI #150 | 1439.1250A150<br>1439.1500A150<br>1439.2000A150 | 1 |
|------------------------|-------------------------------------------------------------------------------|-------------------------------------------------|---|
| Hole Saws              | 4. HSS-BiMetal Hole Saws*<br>Hole Saw HSS B30 121 mm                          | 1619.1210                                       | 2 |
|                        | Hole Saw HSS B30 140 mm<br>Hole Saw HSS B30 180 mm                            | 1619.1400<br>1619.1800                          | 2 |

<sup>\*</sup>Hole Saws also available for concrete and plastics