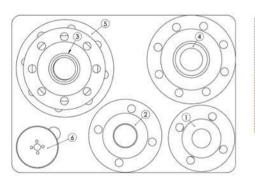

| Item                   | Product Name                                                                                                                                | Item no.                                                                          | Qty       |
|------------------------|---------------------------------------------------------------------------------------------------------------------------------------------|-----------------------------------------------------------------------------------|-----------|
| Connecting<br>Adapters | 1. Adapter 1 1/2" ANSI #150<br>2. Adapter 2" ANSI #150<br>3. Adapter 2 1/2" ANSI #150<br>4. Adapter 3" ANSI #150<br>5. Adapter 4" ANSI #150 | 1239.0400A150<br>1239.0500A150<br>1239.0650A150<br>1239.0800A150<br>1239.1000A150 | 1 1 1 1 1 |
| Hole Saws              | 6. HSS-BiMetal Hole Saws* Hole Saw HSS Jr. 38 mm Hole Saw HSS Jr. 44 mm Hole Saw HSS Jr. 57 mm Hole Saw HSS Jr. 76 mm                       | 1219.0380<br>1219.0440<br>1219.0570<br>1219.0760                                  | 2 2 2 2   |

<sup>\*</sup>Hole Saws also available for concrete and plastics

| Connecting<br>Adapters | 1. Adapter 5" ANSI #150<br>2. Adapter 6" ANSI #150<br>3. Adapter 8" ANSI #150 | 1439.1250A150<br>1439.1500A150<br>1439.2000A150 | 1 |
|------------------------|-------------------------------------------------------------------------------|-------------------------------------------------|---|
| Hole Saws              | 4. HSS-BiMetal Hole Saws*<br>Hole Saw HSS B30 121 mm                          | 1619.1210                                       | 2 |
|                        | Hole Saw HSS B30 140 mm<br>Hole Saw HSS B30 180 mm                            | 1619.1400<br>1619.1800                          | 2 |