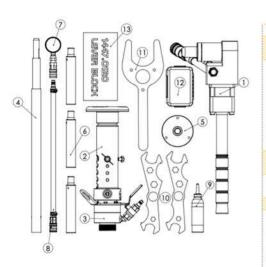

#### TONISCO B30 HOT TAP MACHINE - TYPICAL SET UP

# TONISCO B30 - FL - SET (ANSI150)

DN40 (1 1 /2") - DN200 (8") Hot tappings

| Item                     | Product Name                                                                                                                                                                                                                       | Item no.                                                                                                                                    | Qty             |
|--------------------------|------------------------------------------------------------------------------------------------------------------------------------------------------------------------------------------------------------------------------------|---------------------------------------------------------------------------------------------------------------------------------------------|-----------------|
| Drive Unit               | Hydraulic Drive B30 Complete                                                                                                                                                                                                       | 1467.0000HD                                                                                                                                 | 1 1             |
| Base Unit                | 2. Feed Device B30, Complete 3. Body B30, complete                                                                                                                                                                                 | 1455.0000<br>1437.0000                                                                                                                      | 1               |
| Shaft and<br>Accessories | 4. Base Shaft B30 Gear Fastening Screw Shaft Extension Socket Chuck for Hole-Saws < 102 mm 5. Chuck for Hole-saws > 102 mm Magnet for JR./B30 Washer 6. Shaft extension B30                                                        | 1446.0001<br>1446.0070<br>1446.0080<br>1446.0030<br>1446.0040<br>1213.0240<br>1446.0090<br>1446.0020                                        | 1 1 1 1 1 1 3 1 |
| Pressure<br>Monitoring   | 7. Pressure Monitoring Set<br>8. Pressure Relief Hose W.                                                                                                                                                                           | 1273.0000<br>1264.0210                                                                                                                      | 1               |
| Center Drills            | Pilot Drill B30-HSS Long (120mm)<br>Pilot Drill B30-HSS Normal (100mm)                                                                                                                                                             | 1446.0050M19<br>1446.0060M19                                                                                                                | 2 2 1           |
| Consumables              | 9. Tonisco Sealant Lubricant                                                                                                                                                                                                       | 1269.0010                                                                                                                                   | 1               |
| Operating<br>tools       | 10. Tonisco Wrench B30 Allen key 3mm Allen key 4mm Allen key 5mm Shaft Opening Pin Jr./B30 11. Tonisco Multi-Wrench B30 12. Accessory Box B30 13. Shaft break B30 Magnet > 45mm Socket Wrench 1/4" Socket 13mm 1/4" Extension 1/4" | 1450.0170<br>1250.0010<br>1213.0110<br>1250.0020<br>1213.0040<br>1450.0175<br>1274.0010<br>1447.0120<br>1213.0241<br>1450.0041<br>1450.0043 | 2111511111111   |