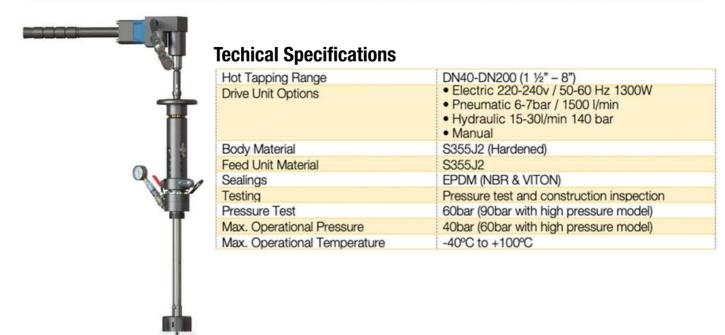

#### TONISCO B30 HOT TAPPING SYSTEM SPECIFICATIONS

## Features

The TONISCO B30 Hot Tap Machine can be used in max. 200°C (390°F) and in pressure up to 40 bar (580PSI). This TONISCO B30 Hot Tap Machine Set is equipped with an hydraulic drive unit and flanged adapters.